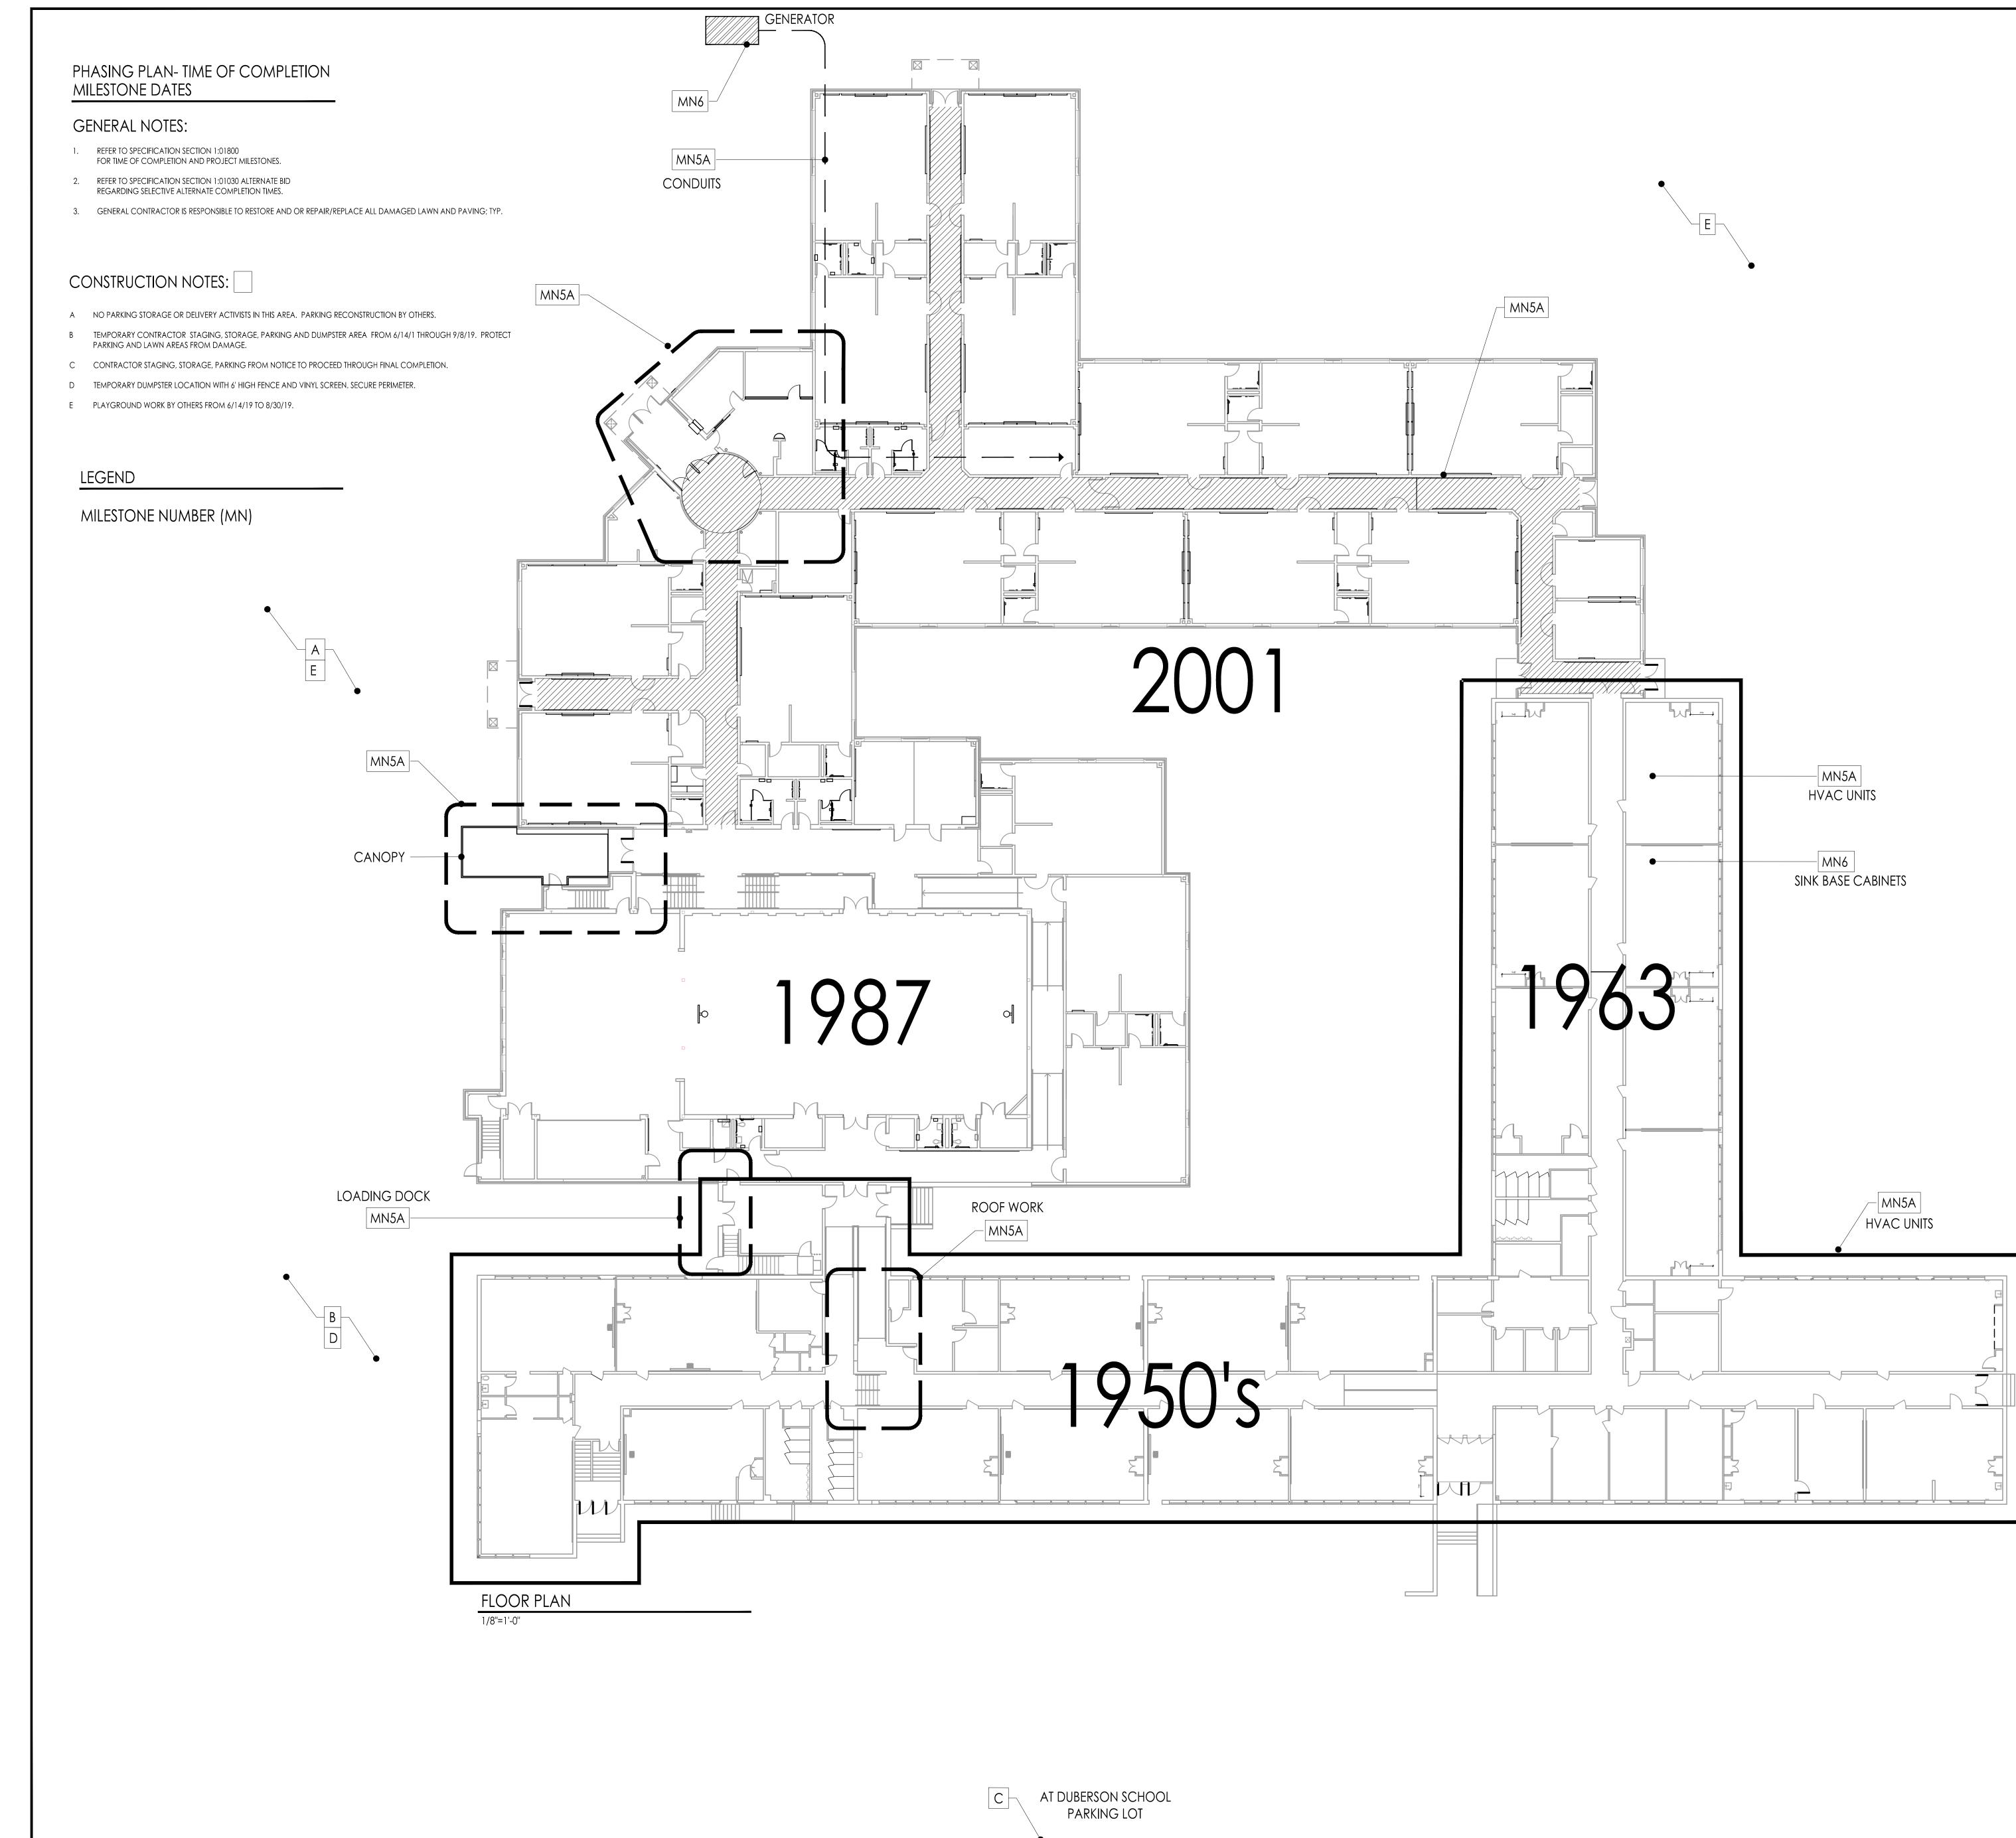

| LEGEND                                                                                 |                                                                                                                                                                                               |        |
|----------------------------------------------------------------------------------------|-----------------------------------------------------------------------------------------------------------------------------------------------------------------------------------------------|--------|
| MILESTONE NUM                                                                          | BER (MN)                                                                                                                                                                                      |        |
| CONSTRUCTION NO                                                                        | OTES:                                                                                                                                                                                         |        |
| PARKING AND LAWN AREAS FF<br>C NEW FIELD AND IRRIGATION W<br>D TEMPORARY DUMPSTER LOCA | TAGING, STORAGE, PARKING AND DUMPSTER AREA FROM<br>ROM DAMAGE.<br>VORK BY OTHER.<br>TION WITH 6' HIGH FENCE AND VINYL SCREEN. SECURE PERI<br>ON BASIN WORK BY OTHERS FROM 6/14/19 TO 8/30/19. |        |
|                                                                                        |                                                                                                                                                                                               | MN5A - |
|                                                                                        |                                                                                                                                                                                               | D      |
|                                                                                        |                                                                                                                                                                                               | MN5A-6 |
|                                                                                        |                                                                                                                                                                                               | MN5A - |
|                                                                                        |                                                                                                                                                                                               |        |