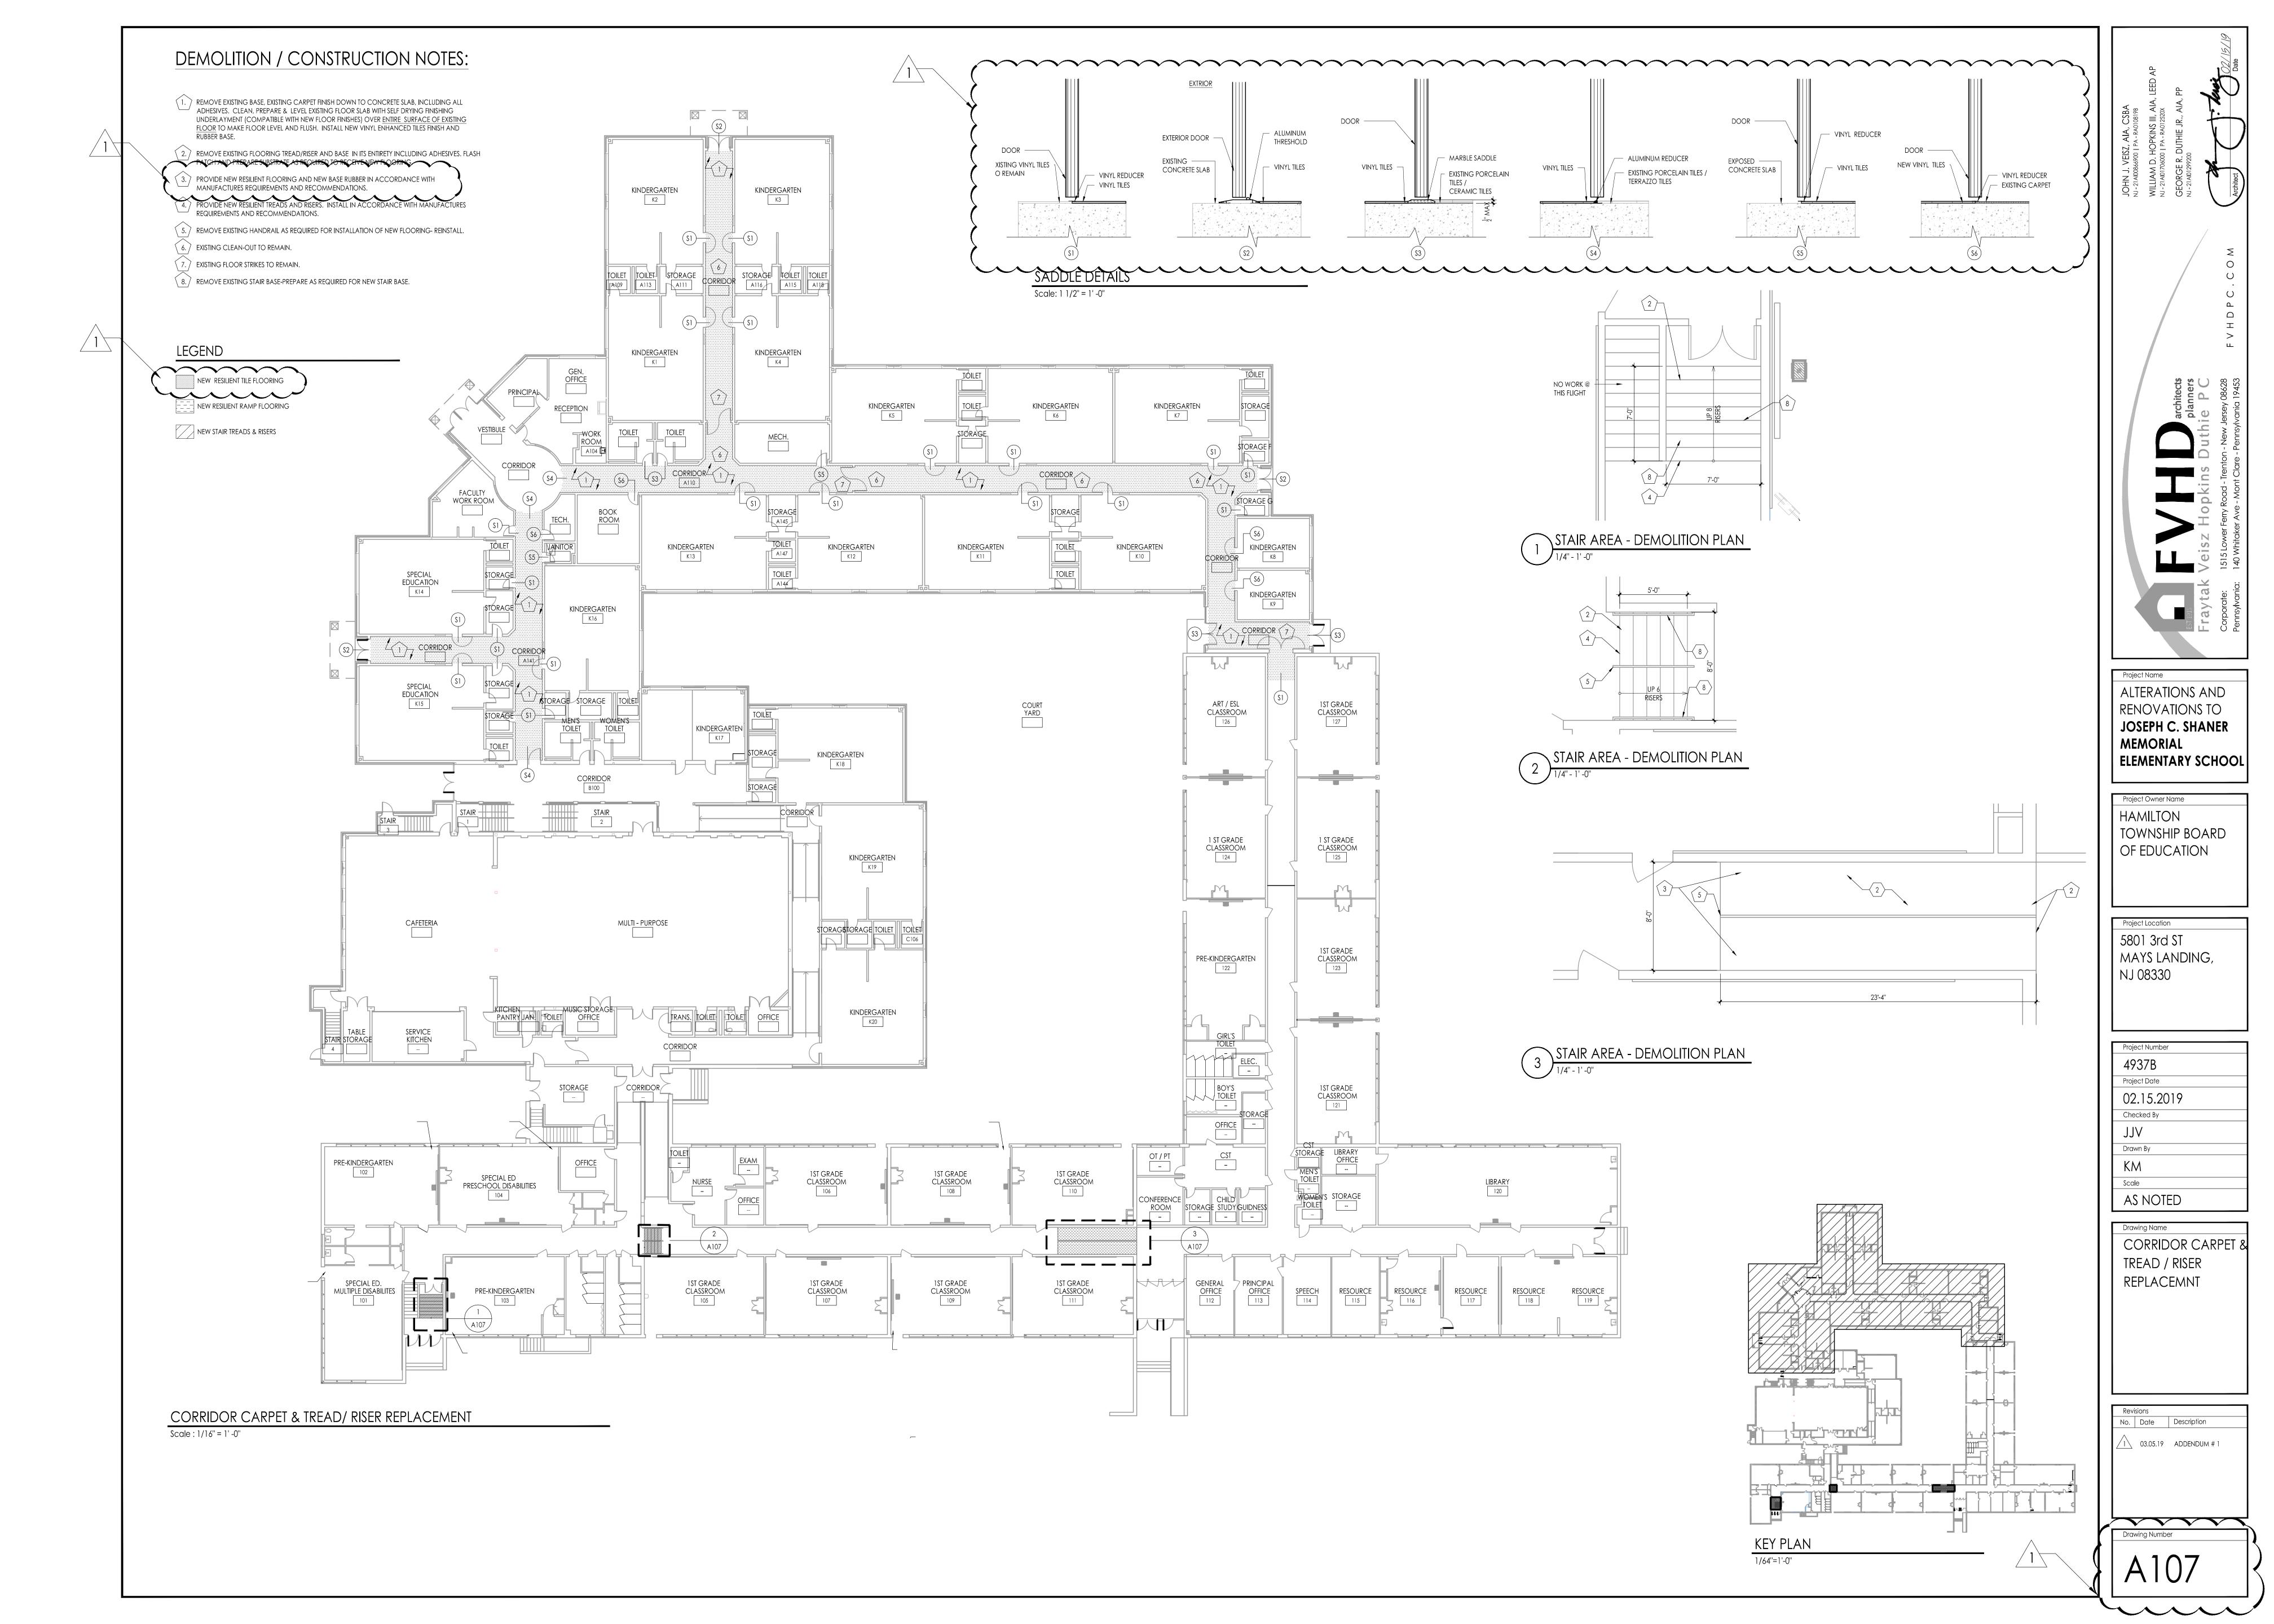

# REFLECTED CEILING PLAN LEGEND

- 9. EXISTING PLUMBING THROUGH COUNTERTOP AND CASEWORK. VERIFY SIZE AND LOCATION IN FIELD. COORDINATE WITH NEW COUNTERTOP AND CASEWORK.

1/8" = 1'-0"

SPECIAL EDUCATION AND PRE-KINDERGARTEN CLASSROOMS BLOCK D1 - REFLECTED CEILING PLAN