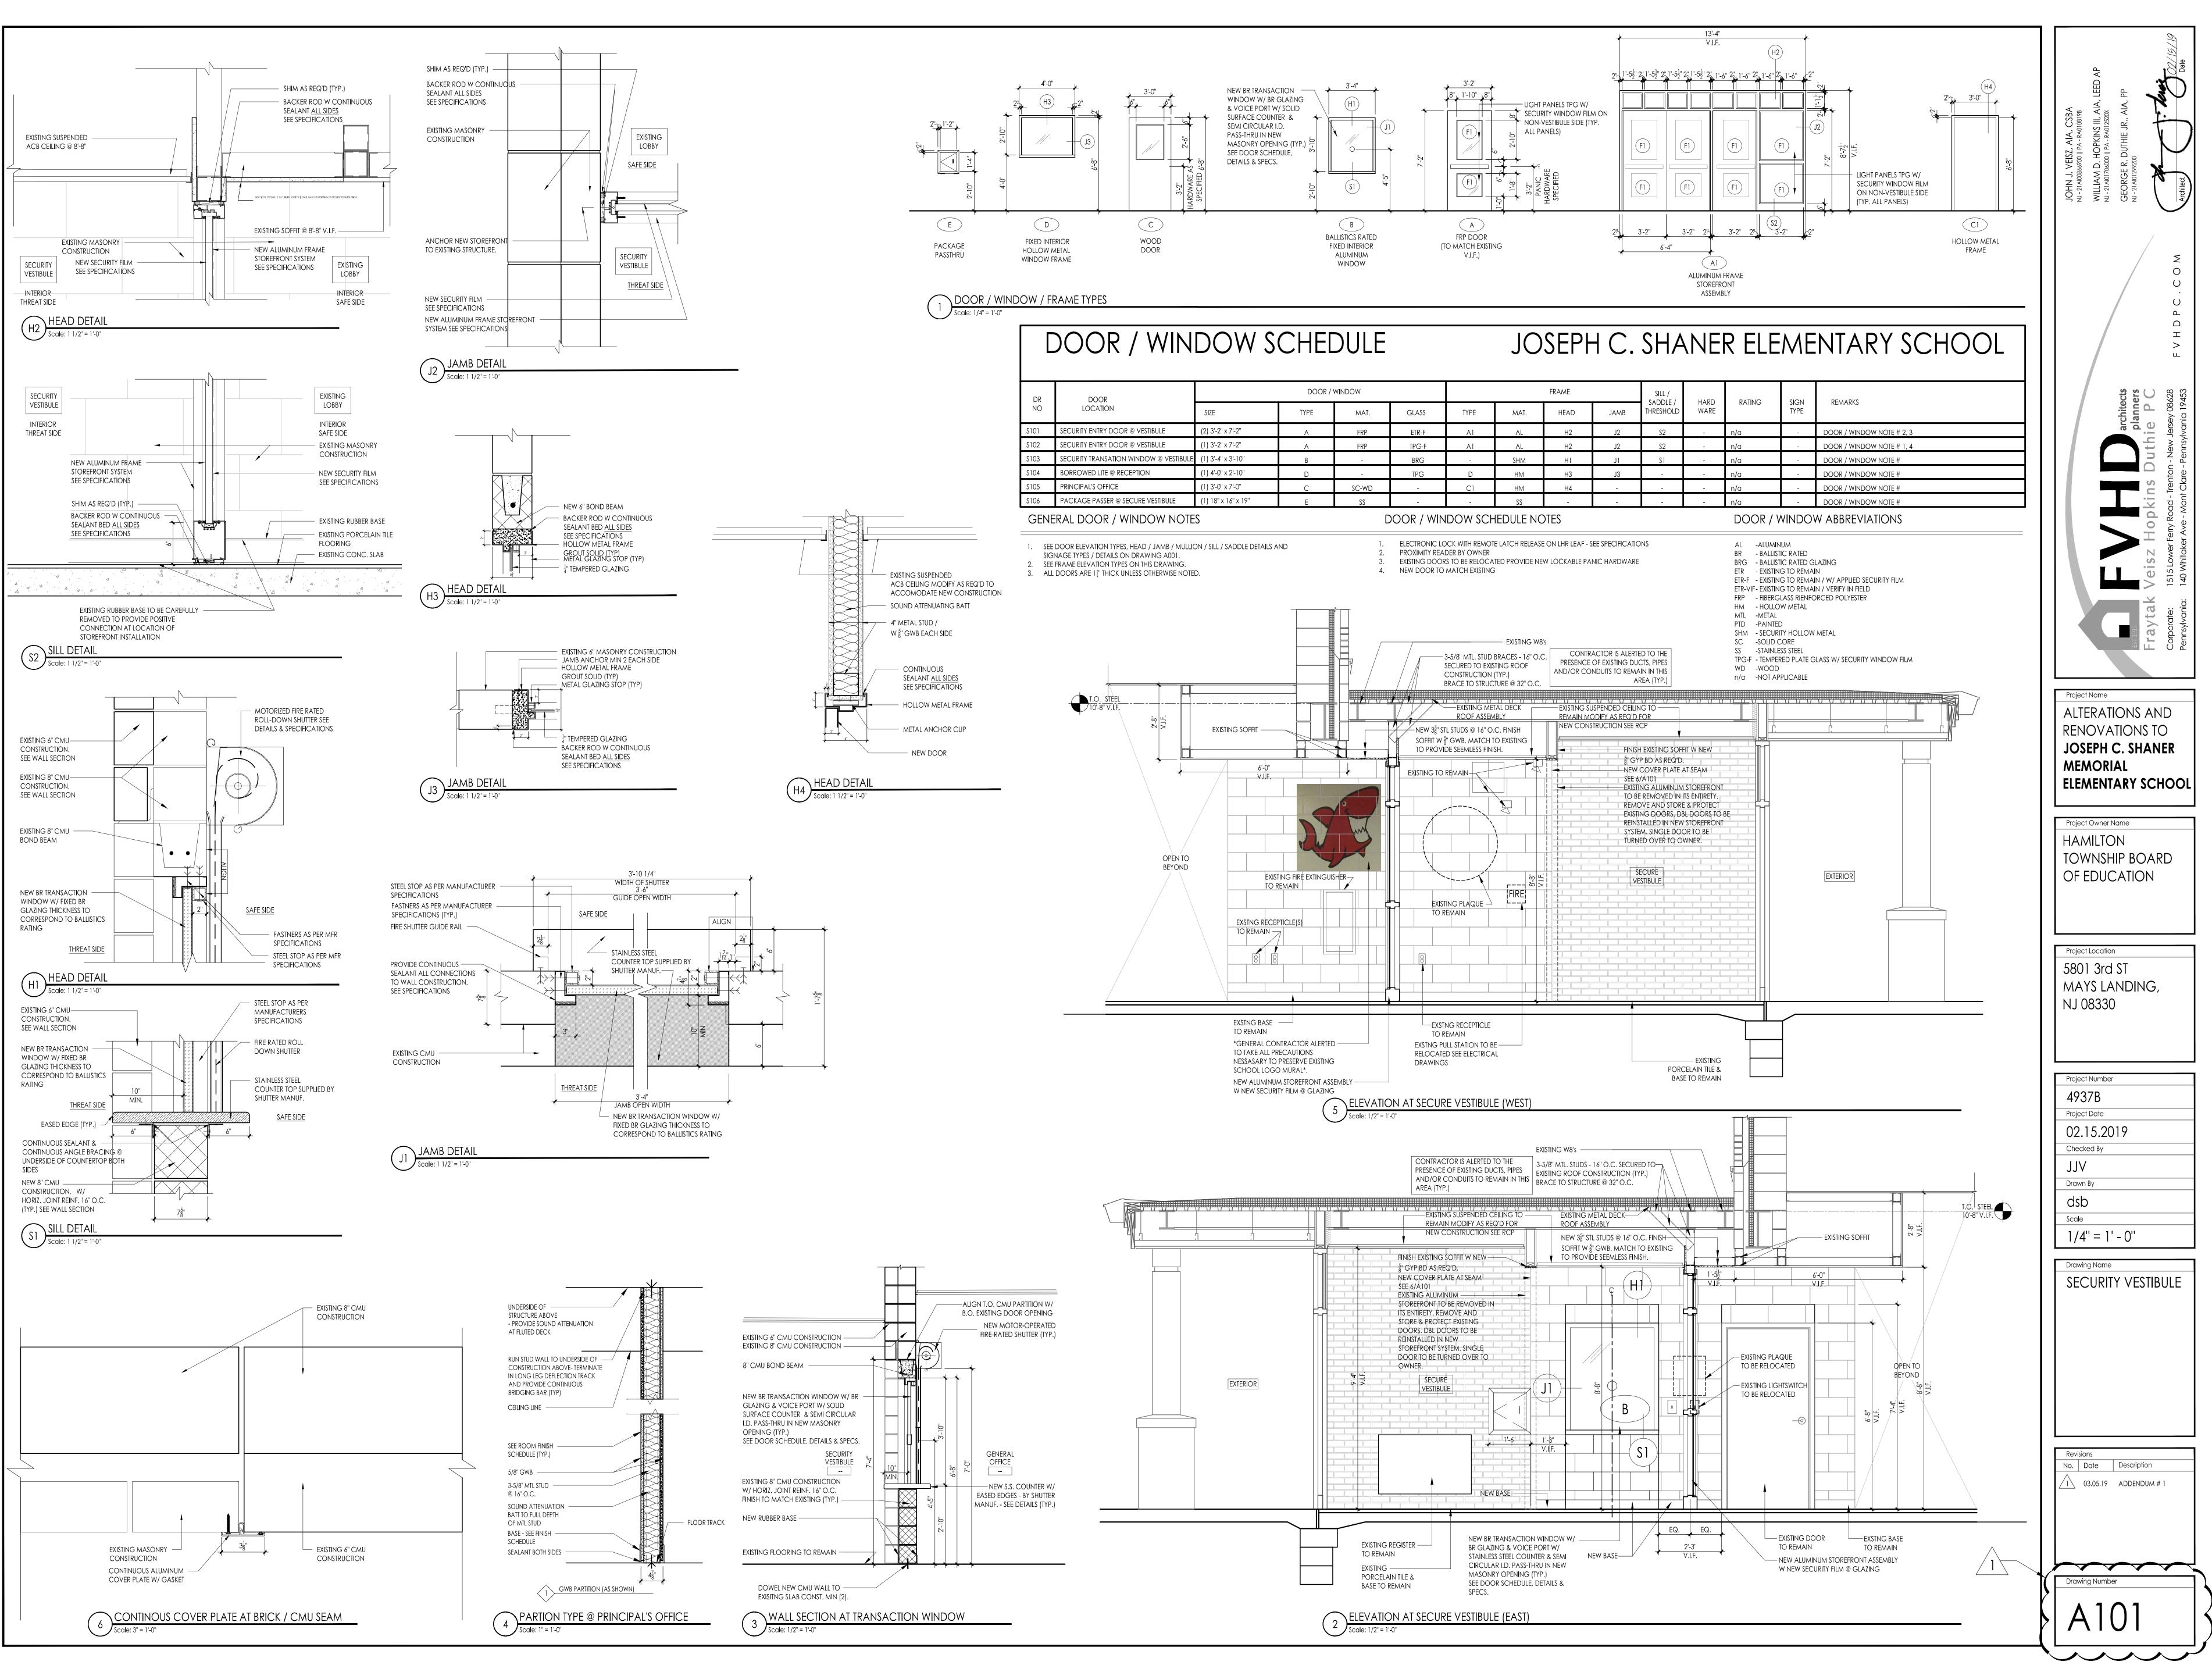

|                           | DOOR / WINDOW S                                                                                                                                        | MOC                                                                                      | SCHEDULE                                                                                                                                              | OULE  |              |                                                                          |                                                                                                                                                                                                                                                                                                                                                                                                                                                                                                                                                                                                                                                                                                                                                                                                                                                                                                                                                                                                                                                                           |
|---------------------------|--------------------------------------------------------------------------------------------------------------------------------------------------------|------------------------------------------------------------------------------------------|-------------------------------------------------------------------------------------------------------------------------------------------------------|-------|--------------|--------------------------------------------------------------------------|---------------------------------------------------------------------------------------------------------------------------------------------------------------------------------------------------------------------------------------------------------------------------------------------------------------------------------------------------------------------------------------------------------------------------------------------------------------------------------------------------------------------------------------------------------------------------------------------------------------------------------------------------------------------------------------------------------------------------------------------------------------------------------------------------------------------------------------------------------------------------------------------------------------------------------------------------------------------------------------------------------------------------------------------------------------------------|
|                           | JOSEPH C                                                                                                                                               | SHAN:                                                                                    | NER                                                                                                                                                   |       |              |                                                                          |                                                                                                                                                                                                                                                                                                                                                                                                                                                                                                                                                                                                                                                                                                                                                                                                                                                                                                                                                                                                                                                                           |
| DR                        | DOOR                                                                                                                                                   |                                                                                          | DOOR / WINDOW                                                                                                                                         |       | FRAME        | ИЕ                                                                       |                                                                                                                                                                                                                                                                                                                                                                                                                                                                                                                                                                                                                                                                                                                                                                                                                                                                                                                                                                                                                                                                           |
| 0<br>N                    | LOCATION                                                                                                                                               | SIZE                                                                                     | MAT.                                                                                                                                                  | GLASS | ТҮРЕ         | MAT.                                                                     | REMARKS                                                                                                                                                                                                                                                                                                                                                                                                                                                                                                                                                                                                                                                                                                                                                                                                                                                                                                                                                                                                                                                                   |
| S101                      | EXTERIOR ENTRY DOOR @ SECURITY VESTIBULE                                                                                                               | V.I.F.                                                                                   | FRP                                                                                                                                                   | ETR-F | A            | AL                                                                       | DOOR NOTE # 1,2                                                                                                                                                                                                                                                                                                                                                                                                                                                                                                                                                                                                                                                                                                                                                                                                                                                                                                                                                                                                                                                           |
| S102                      | EXTERIOR ENTRY DOOR @ SECURITY VESTIBULE                                                                                                               | V.I.F                                                                                    | FRP                                                                                                                                                   | ETR-F | A            | AL                                                                       | DOOR NOTE # 1,2                                                                                                                                                                                                                                                                                                                                                                                                                                                                                                                                                                                                                                                                                                                                                                                                                                                                                                                                                                                                                                                           |
| S103                      | EXTERIOR ENTRY DOOR @ K2/K3 CORRIDOR                                                                                                                   | V.I.F                                                                                    | FRP                                                                                                                                                   | ETR-F | В            | AL                                                                       | DOOR NOTE # 1,2                                                                                                                                                                                                                                                                                                                                                                                                                                                                                                                                                                                                                                                                                                                                                                                                                                                                                                                                                                                                                                                           |
| S104                      | EXTERIOR ENTRY DOOR @ K7-K8 CORRIDOR                                                                                                                   | V.I.F                                                                                    | FRP                                                                                                                                                   | ETR-F | В            | AL                                                                       | DOOR NOTE # 1,2                                                                                                                                                                                                                                                                                                                                                                                                                                                                                                                                                                                                                                                                                                                                                                                                                                                                                                                                                                                                                                                           |
| S105                      | EXTERIOR ENTRY DOOR @ K9/1ST GRADE                                                                                                                     | V.I.F                                                                                    | FRP                                                                                                                                                   | ETR-F | C            | AL                                                                       | DOOR NOTE # 1,2                                                                                                                                                                                                                                                                                                                                                                                                                                                                                                                                                                                                                                                                                                                                                                                                                                                                                                                                                                                                                                                           |
| S106                      | EXTERIOR ENTRY DOOR @ LIBARY/RESOURCE                                                                                                                  | V.I.F                                                                                    | FRP                                                                                                                                                   | ETR-F | Е            | AL                                                                       | DOOR NOTE # 1,2                                                                                                                                                                                                                                                                                                                                                                                                                                                                                                                                                                                                                                                                                                                                                                                                                                                                                                                                                                                                                                                           |
| S107                      | EXTERIOR ENTRY DOOR @ ADMIN/1ST GRADE                                                                                                                  | V.I.F                                                                                    | FRP                                                                                                                                                   | ETR-F | F            | AL                                                                       | DOOR NOTE # 1,2                                                                                                                                                                                                                                                                                                                                                                                                                                                                                                                                                                                                                                                                                                                                                                                                                                                                                                                                                                                                                                                           |
| S108                      | EXTERIOR ENTRY DOOR @ADMIN/1ST GRADE                                                                                                                   | V.I.F                                                                                    | FRP                                                                                                                                                   | ETR-F | Ŧ            | AL                                                                       | DOOR NOTE # 1,2                                                                                                                                                                                                                                                                                                                                                                                                                                                                                                                                                                                                                                                                                                                                                                                                                                                                                                                                                                                                                                                           |
| S109                      | EXTERIOR ENTRY DOOR @ SPECIAL ED/1ST GRADE                                                                                                             | V.I.F                                                                                    | FRP                                                                                                                                                   | ETR-F | G            | AL                                                                       | DOOR NOTE # 1,2                                                                                                                                                                                                                                                                                                                                                                                                                                                                                                                                                                                                                                                                                                                                                                                                                                                                                                                                                                                                                                                           |
| S110                      | EXTERIOR ENTRY DOOR @ SPECIAL ED/CAFETRIA                                                                                                              | V.I.F                                                                                    | FRP                                                                                                                                                   | ETR-F | D            | AL                                                                       | DOOR NOTE # 1,2                                                                                                                                                                                                                                                                                                                                                                                                                                                                                                                                                                                                                                                                                                                                                                                                                                                                                                                                                                                                                                                           |
| FRP                       | EXTERIOR ENTRY DOOR @ SPECIAL ED13/SPECIAL ED15                                                                                                        | V.I.F                                                                                    | FRP                                                                                                                                                   | ETR-F | В            | AL                                                                       | DOOR NOTE # 1,2                                                                                                                                                                                                                                                                                                                                                                                                                                                                                                                                                                                                                                                                                                                                                                                                                                                                                                                                                                                                                                                           |
|                           |                                                                                                                                                        |                                                                                          |                                                                                                                                                       |       |              |                                                                          |                                                                                                                                                                                                                                                                                                                                                                                                                                                                                                                                                                                                                                                                                                                                                                                                                                                                                                                                                                                                                                                                           |
| Drawing Number<br>AD1-A01 | 4937C Project Date O.3.05.2019 Checked By Drawn By KM Scale NOT TO SCALE DOOR SCHEDULE Hamilton Township School District Revisions No Date Description | Project Location<br>1876 DENNIS FORMAN DR<br>MAYS LANDING,<br>NJ 08330<br>Project Number | Project Nome<br>ALTERATIONS AND<br>RENOVATIONS TO<br>WILLIAM DAVIES<br>MIDDLE SCHOOL<br>Project Owner Nome<br>HAMILTON TOWNSHIP<br>BOARD OF EDUCATION |       | Hopkins Duth | architects<br>planners<br>i e P C<br>Jersey 08628<br>F V H D P C . C O M | JOHN J. VEISZ, AIA, CSBA<br>NJ. 31/4026001 Pra-Sunitaria<br>WILLMD. D. HOPRINSII Pra-JUSZER<br>NJ. 21/401760001 Pra-JUSZER<br>NJ. 21/40176001 Pra-JUSZER<br>NJ. 21/401760001 Pra-JUSZER<br>NJ. 21/4017600000000000000000000000000000000000 |