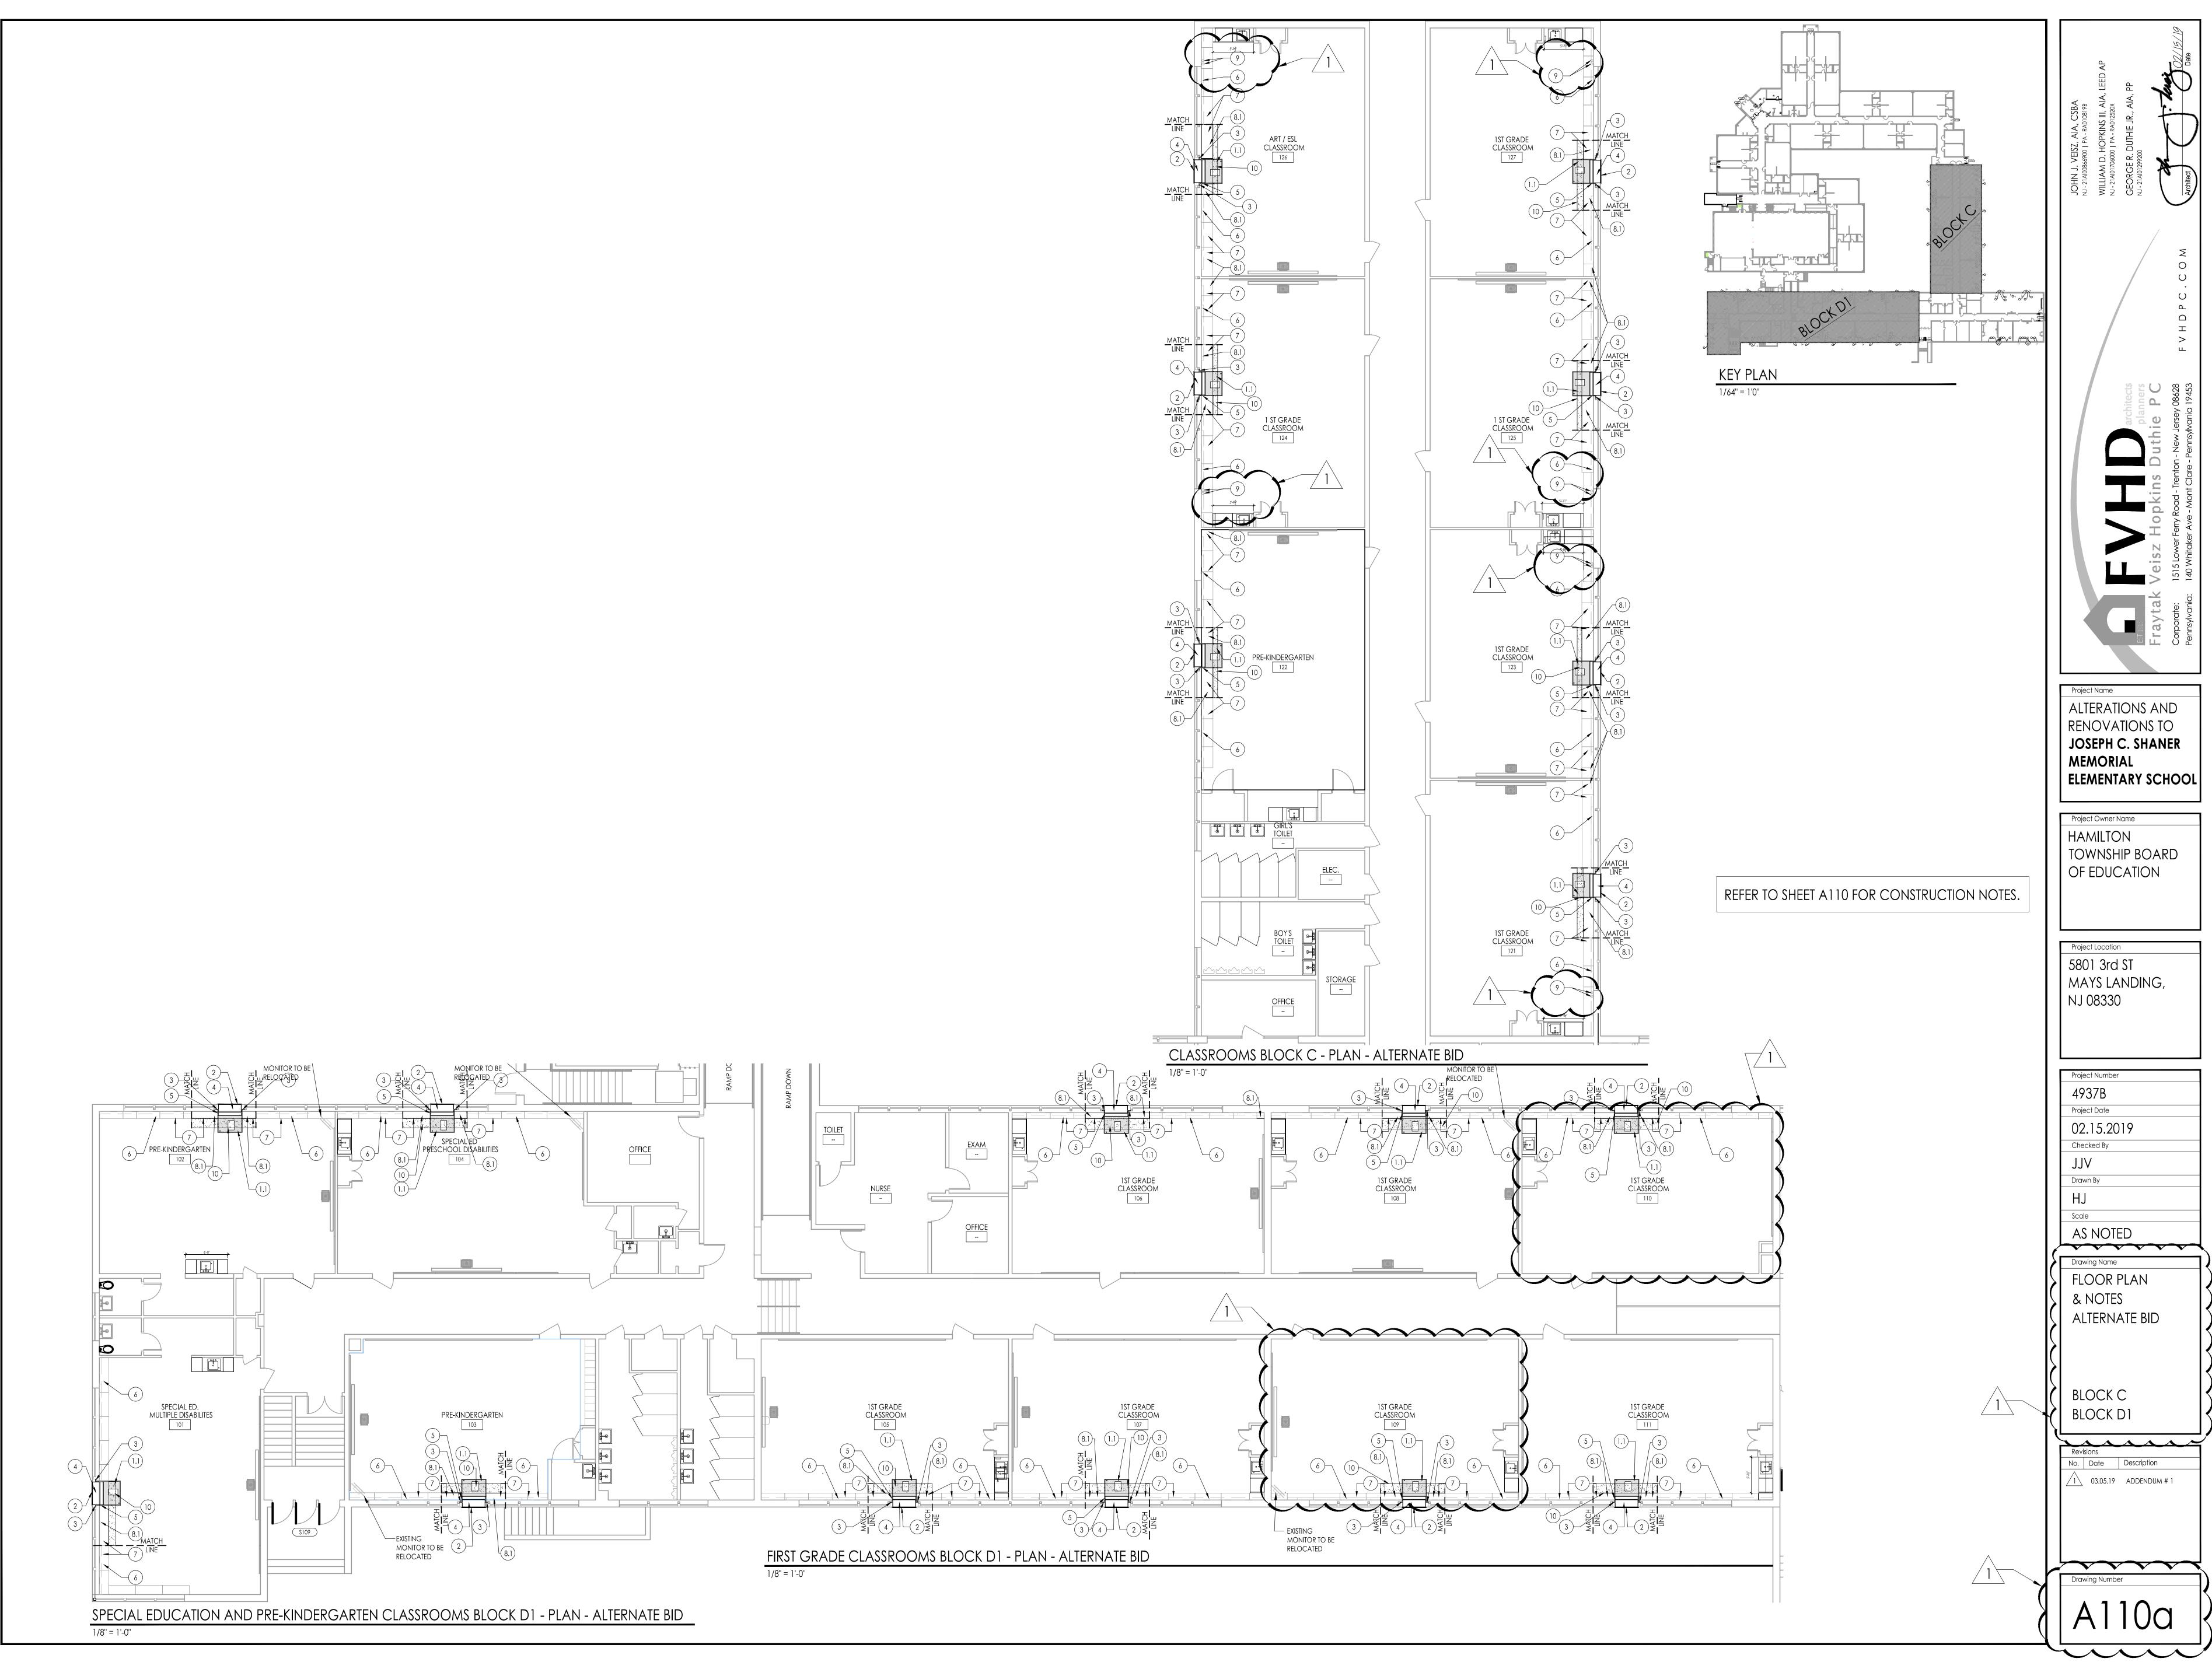

# REFLECTED CEILING PLAN LEGEND

- 9. EXISTING PLUMBING THROUGH COUNTERTOP AND CASEWORK. VERIFY SIZE AND LOCATION IN FIELD. COORDINATE WITH NEW COUNTERTOP AND CASEWORK.

1/8" = 1'-0"

SPECIAL EDUCATION AND PRE-KINDERGARTEN CLASSROOMS BLOCK D1 - REFLECTED CEILING PLAN