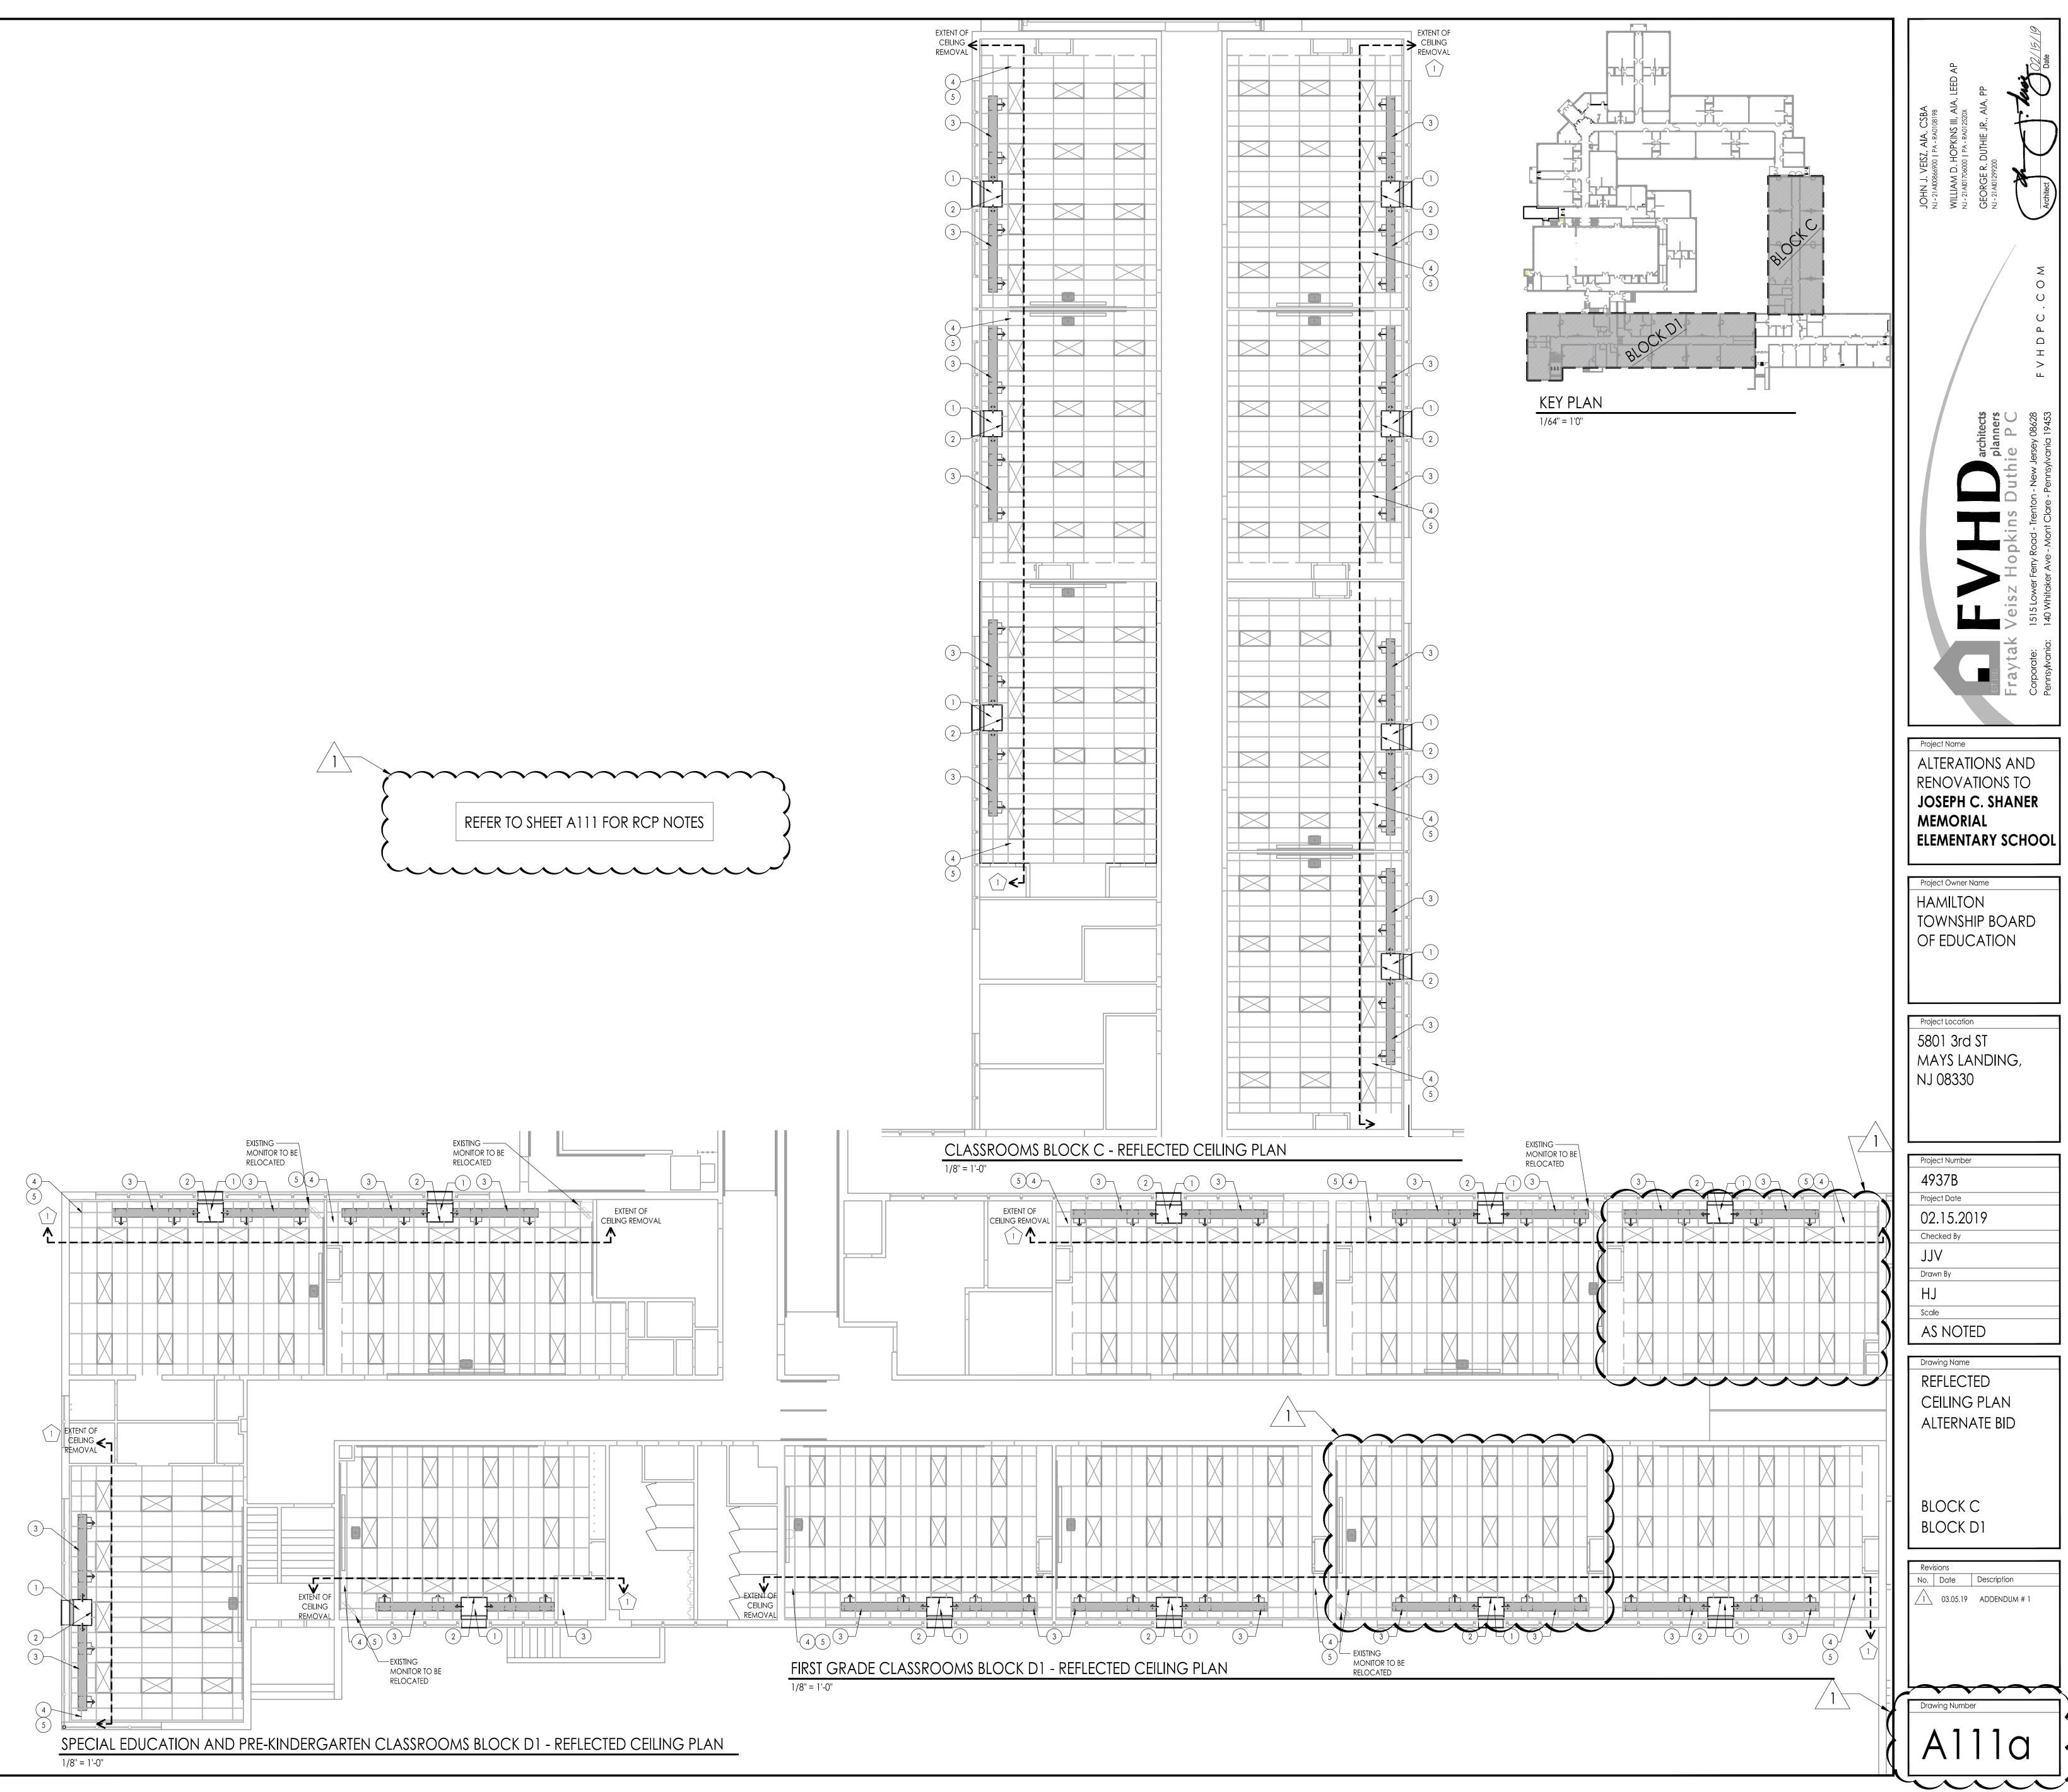

# REFLECTED CEILING PLAN LEGEND

- 9. EXISTING PLUMBING THROUGH COUNTERTOP AND CASEWORK. VERIFY SIZE AND LOCATION IN FIELD. COORDINATE WITH NEW COUNTERTOP AND CASEWORK.

1/8" = 1'-0"

SPECIAL EDUCATION AND PRE-KINDERGARTEN CLASSROOMS BLOCK D1 - REFLECTED CEILING PLAN