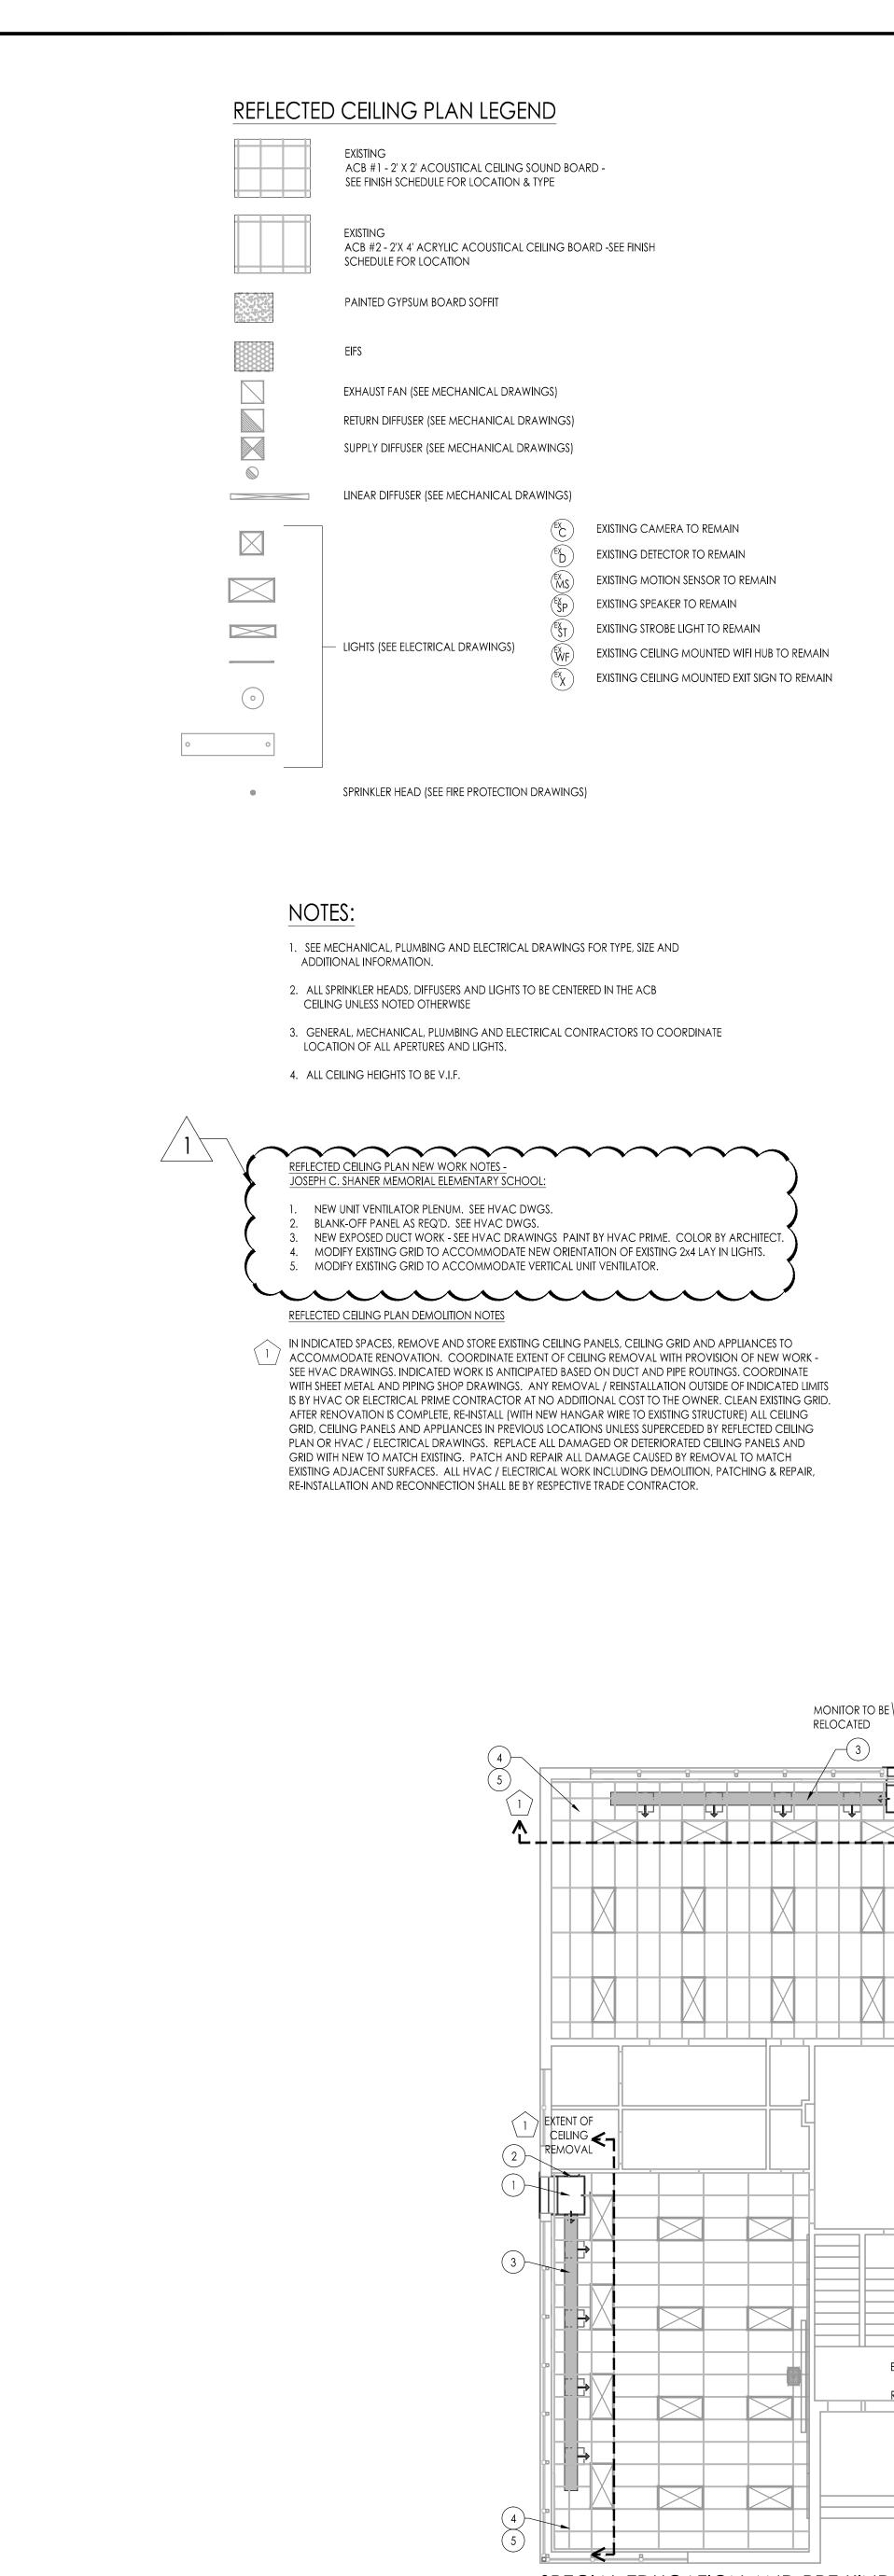

# REFLECTED CEILING PLAN LEGEND

- 9. EXISTING PLUMBING THROUGH COUNTERTOP AND CASEWORK. VERIFY SIZE AND LOCATION IN FIELD. COORDINATE WITH NEW COUNTERTOP AND CASEWORK.

1/8" = 1'-0"

SPECIAL EDUCATION AND PRE-KINDERGARTEN CLASSROOMS BLOCK D1 - REFLECTED CEILING PLAN