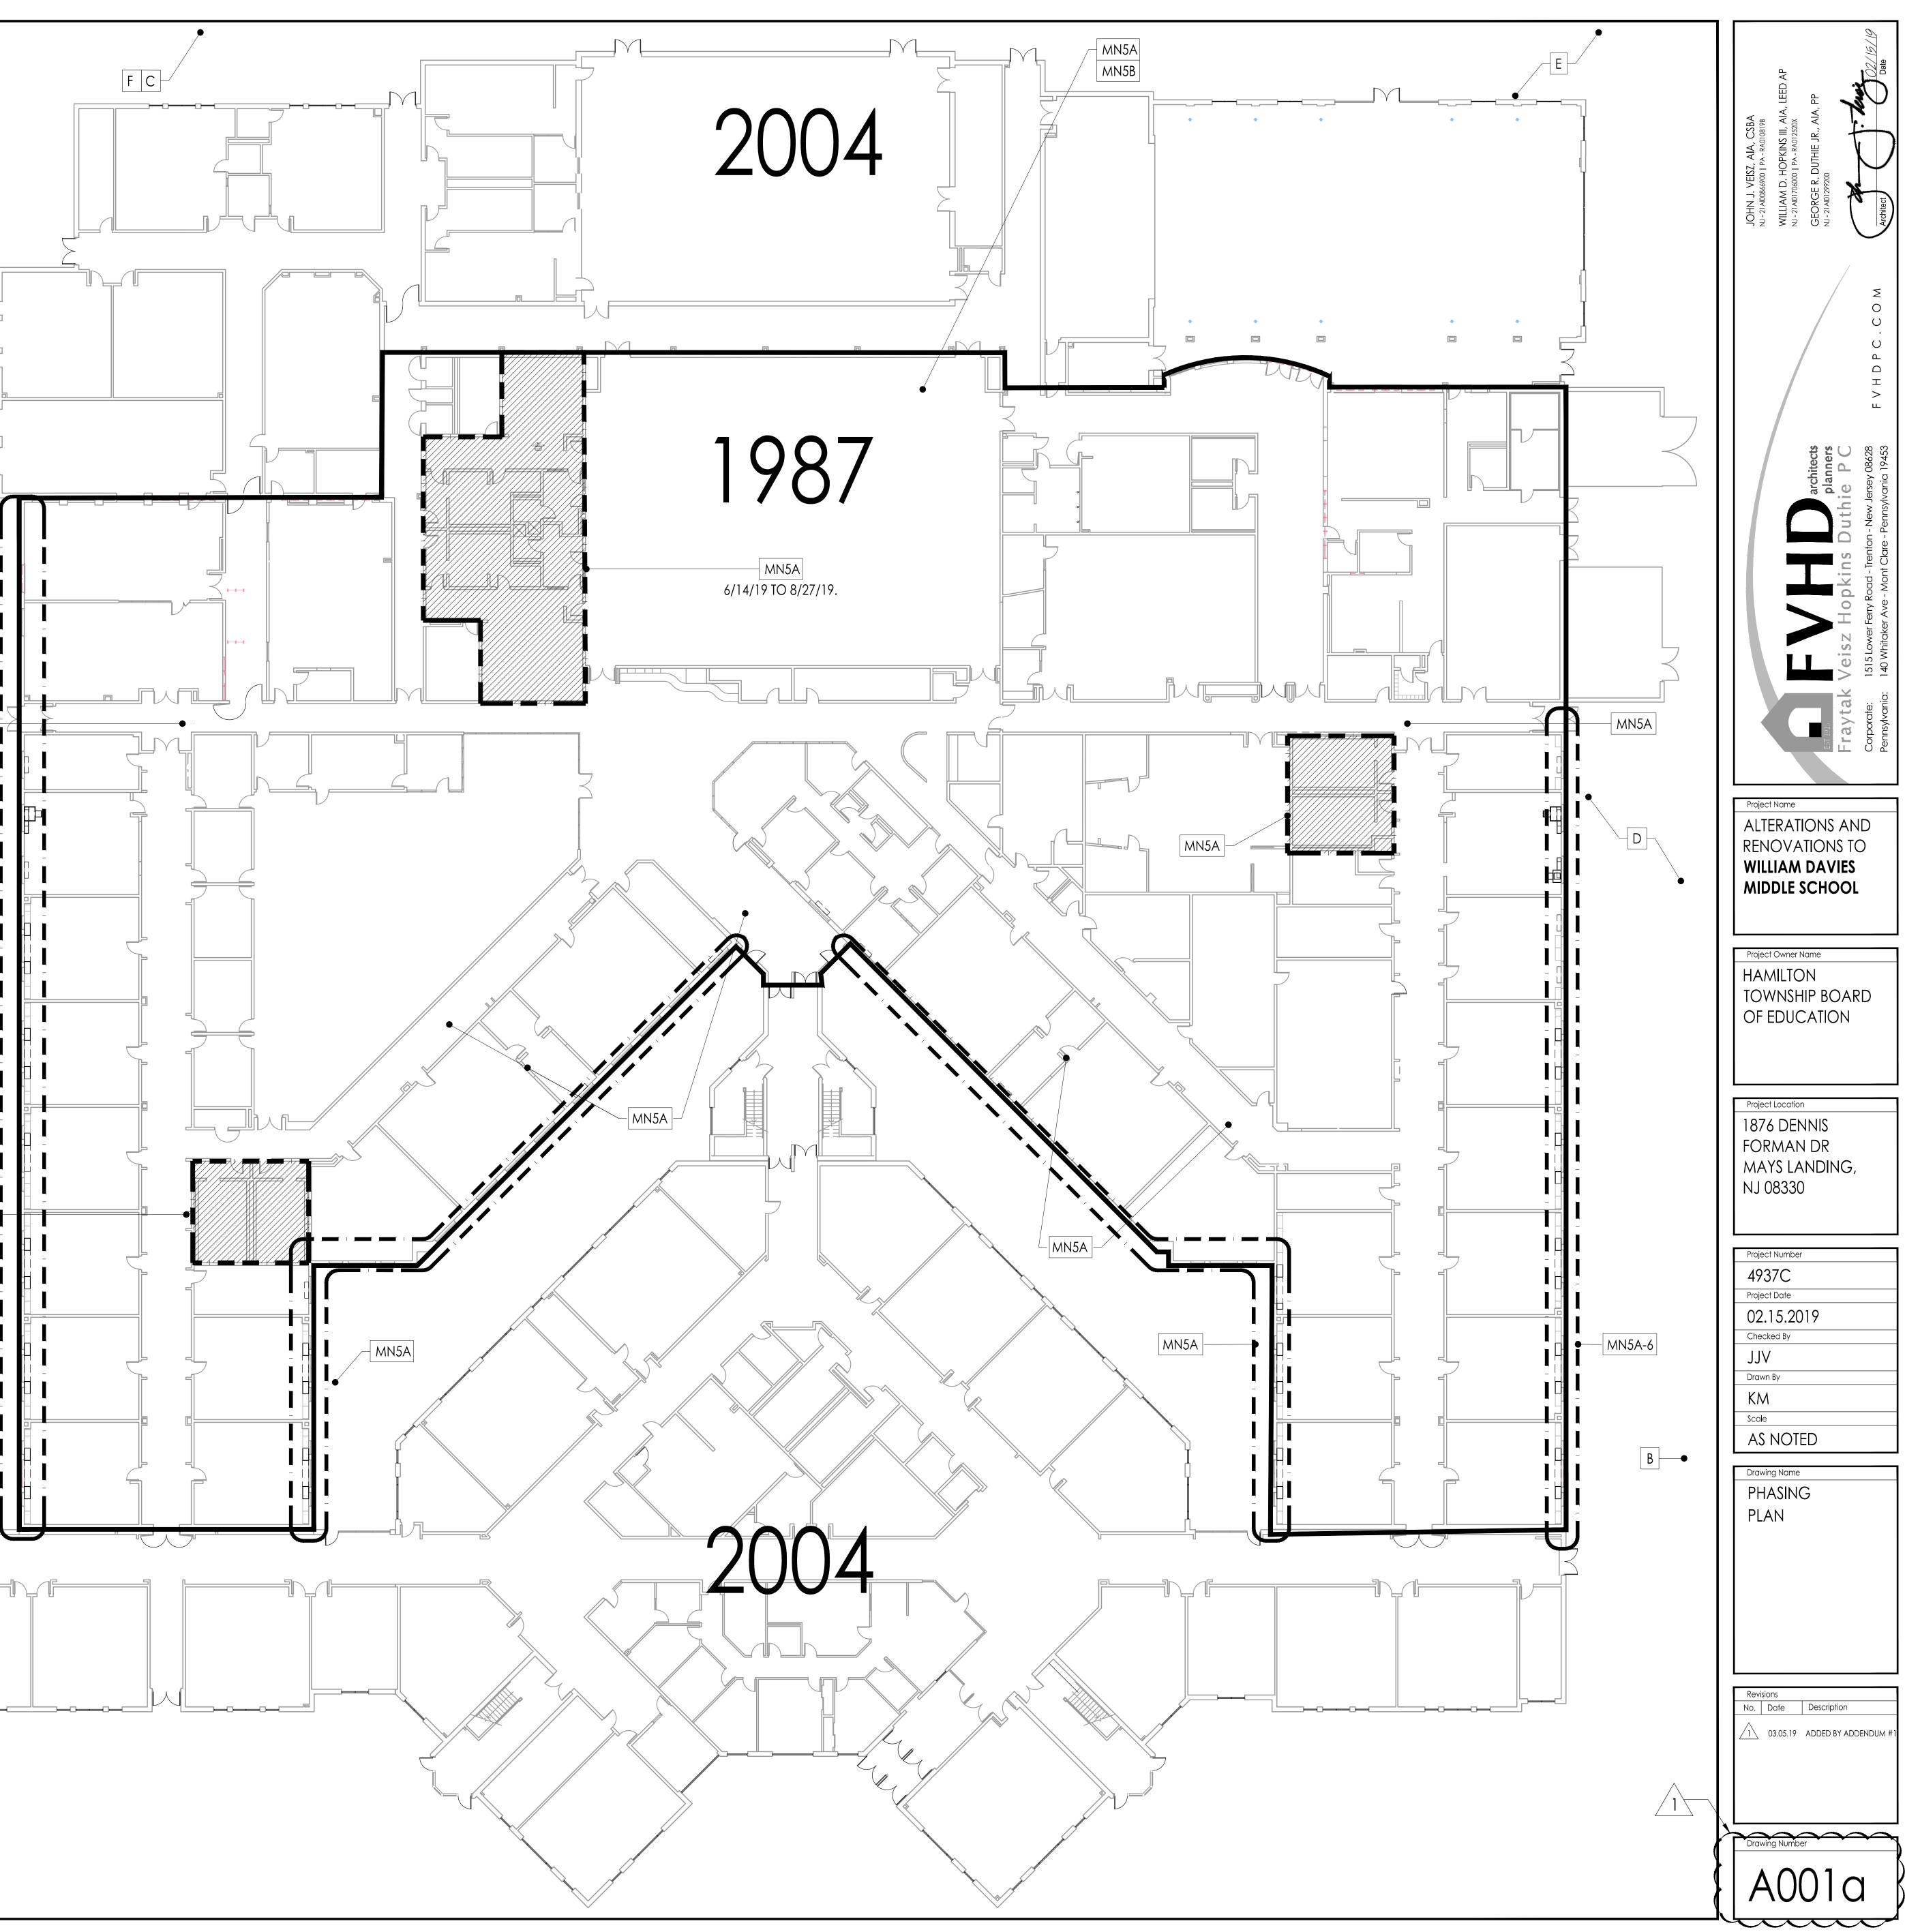

| LEGEND                                                                                 |                                                                                                                                                                                               |        |
|----------------------------------------------------------------------------------------|-----------------------------------------------------------------------------------------------------------------------------------------------------------------------------------------------|--------|
| MILESTONE NUM                                                                          | BER (MN)                                                                                                                                                                                      |        |
| CONSTRUCTION NO                                                                        | OTES:                                                                                                                                                                                         |        |
| PARKING AND LAWN AREAS FF<br>C NEW FIELD AND IRRIGATION W<br>D TEMPORARY DUMPSTER LOCA | TAGING, STORAGE, PARKING AND DUMPSTER AREA FROM<br>ROM DAMAGE.<br>VORK BY OTHER.<br>TION WITH 6' HIGH FENCE AND VINYL SCREEN. SECURE PERI<br>ON BASIN WORK BY OTHERS FROM 6/14/19 TO 8/30/19. |        |
|                                                                                        |                                                                                                                                                                                               | MN5A - |
|                                                                                        |                                                                                                                                                                                               | D      |
|                                                                                        |                                                                                                                                                                                               | MN5A-6 |
|                                                                                        |                                                                                                                                                                                               | MN5A - |
|                                                                                        |                                                                                                                                                                                               |        |