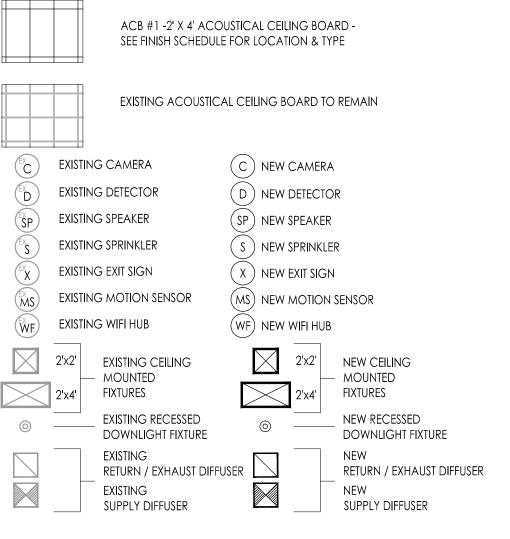

# REFLECTED CEILING PLAN LEGEND

- 9. EXISTING PLUMBING THROUGH COUNTERTOP AND CASEWORK. VERIFY SIZE AND LOCATION IN FIELD. COORDINATE WITH NEW COUNTERTOP AND CASEWORK.

1/8" = 1'-0"

SPECIAL EDUCATION AND PRE-KINDERGARTEN CLASSROOMS BLOCK D1 - REFLECTED CEILING PLAN