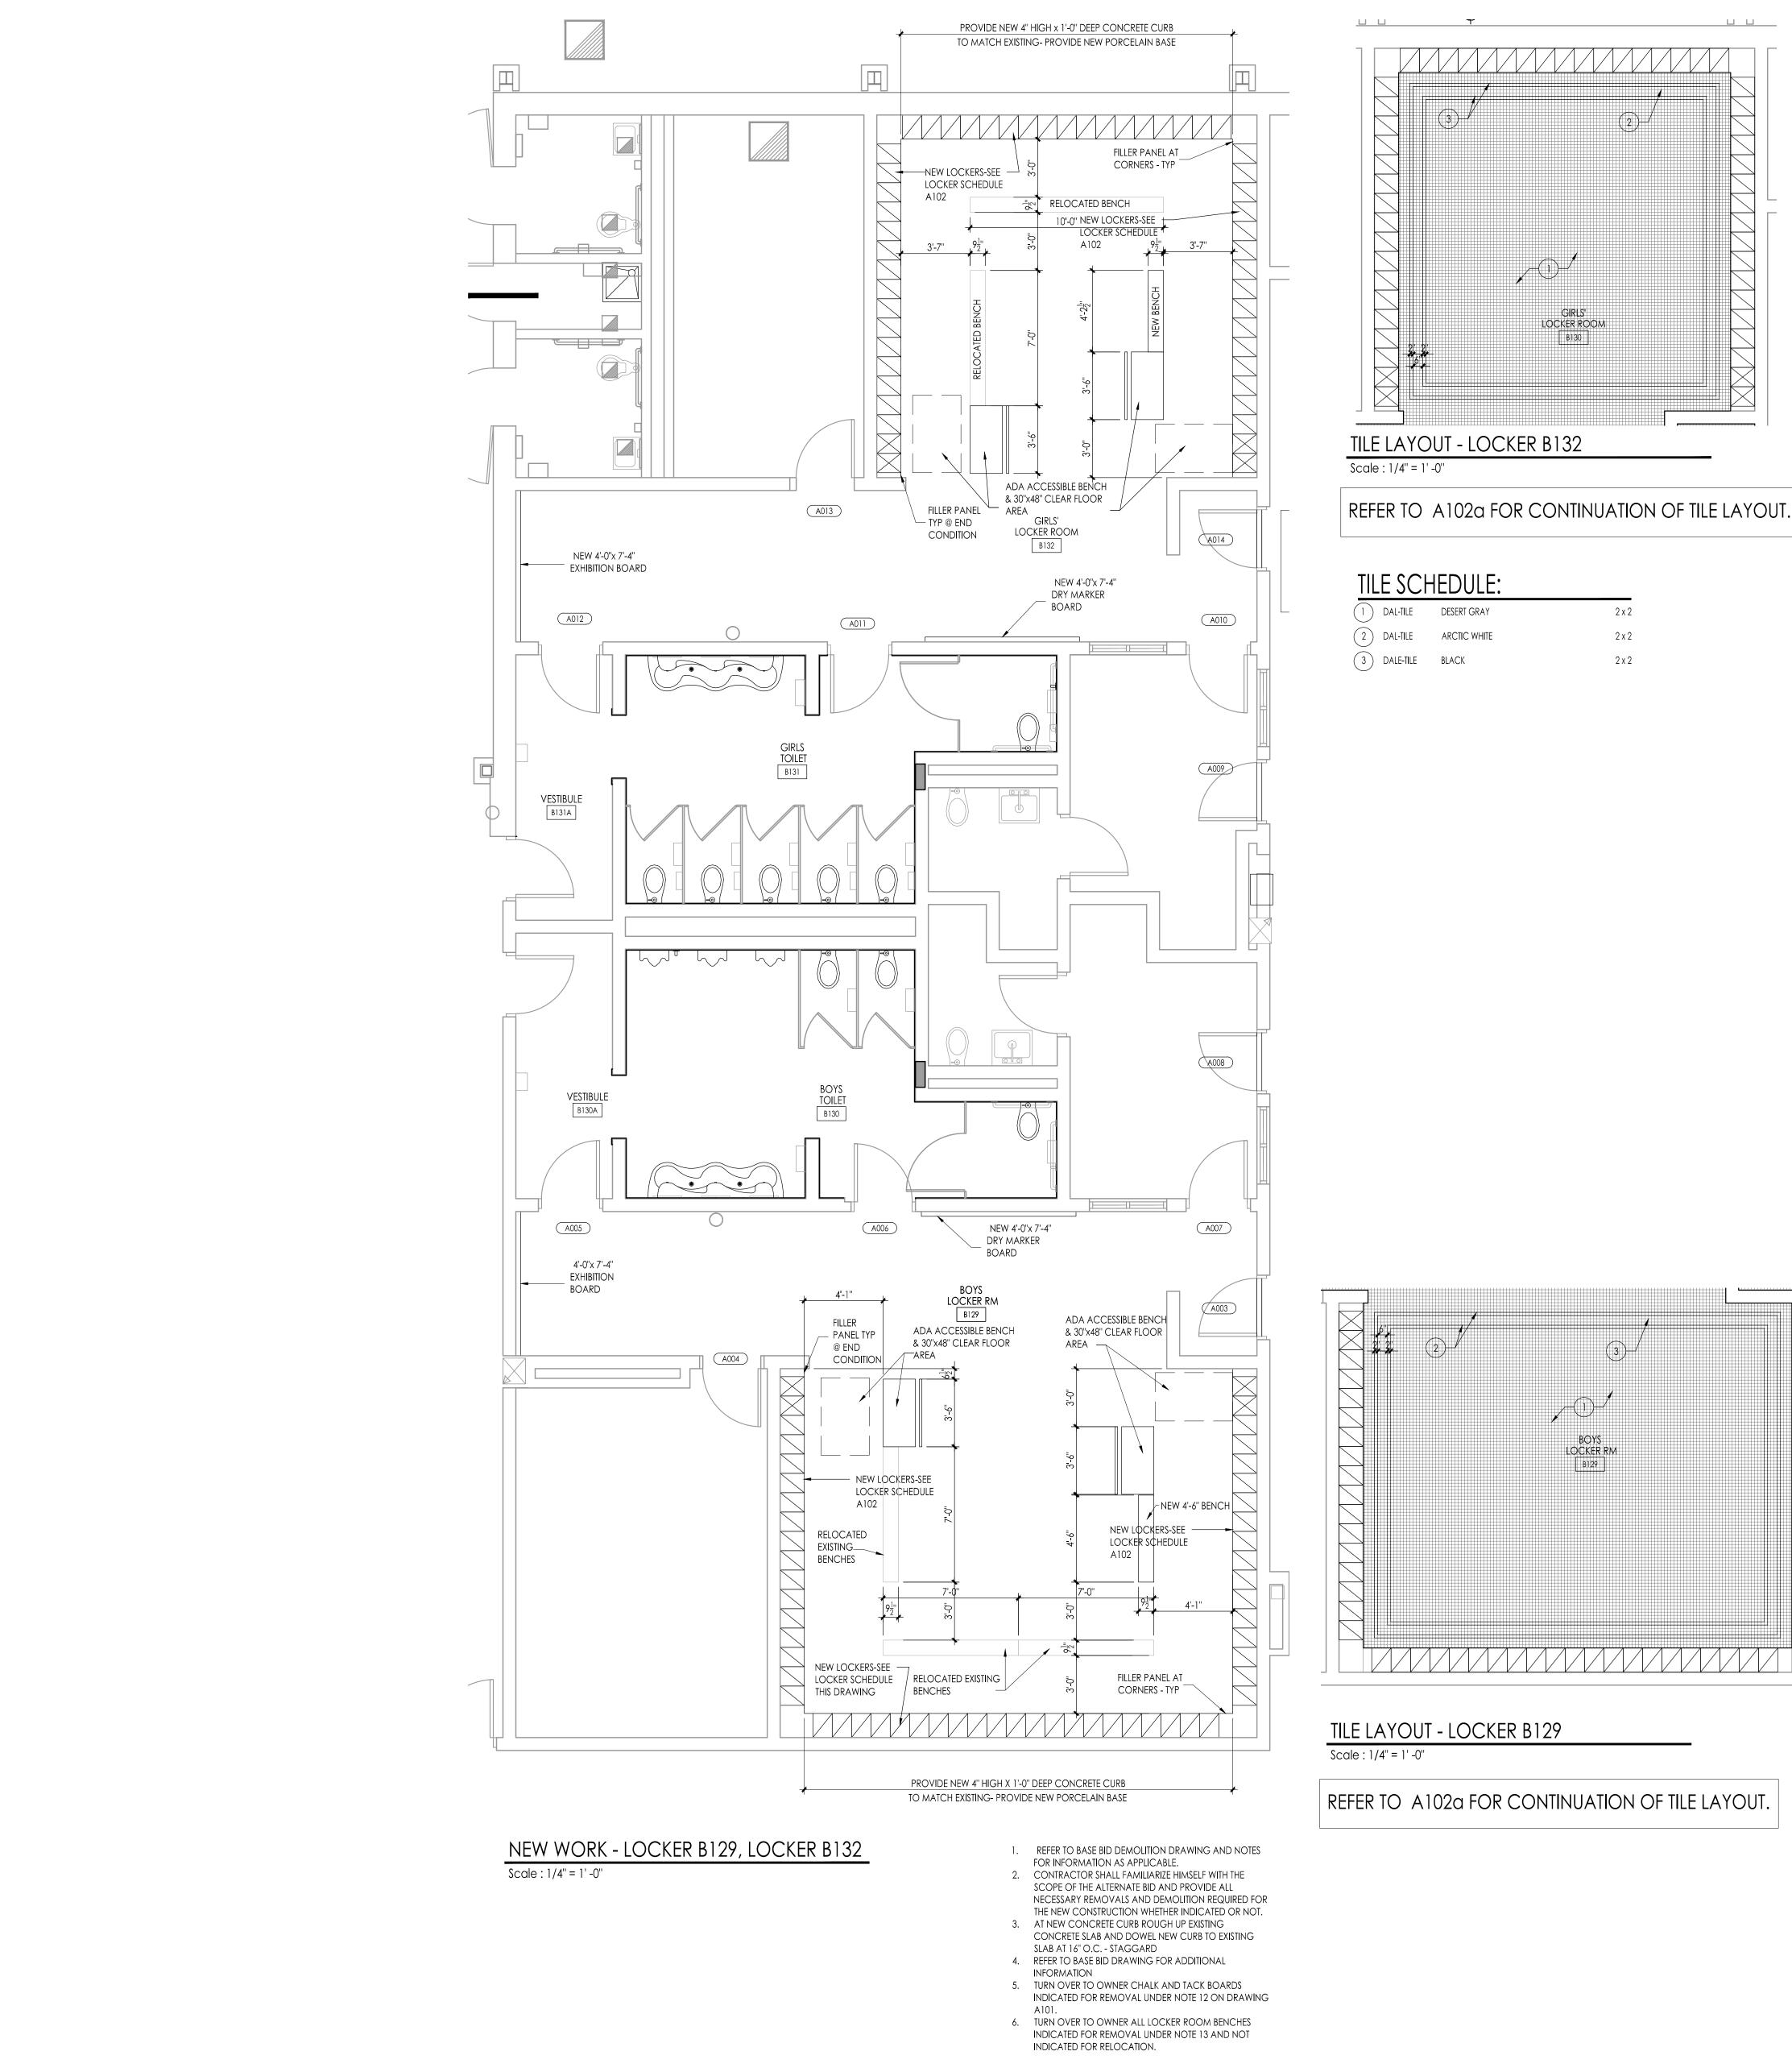

# REFLECTED CEILING PLAN LEGEND

- 9. EXISTING PLUMBING THROUGH COUNTERTOP AND CASEWORK. VERIFY SIZE AND LOCATION IN FIELD. COORDINATE WITH NEW COUNTERTOP AND CASEWORK.

1/8" = 1'-0"

SPECIAL EDUCATION AND PRE-KINDERGARTEN CLASSROOMS BLOCK D1 - REFLECTED CEILING PLAN