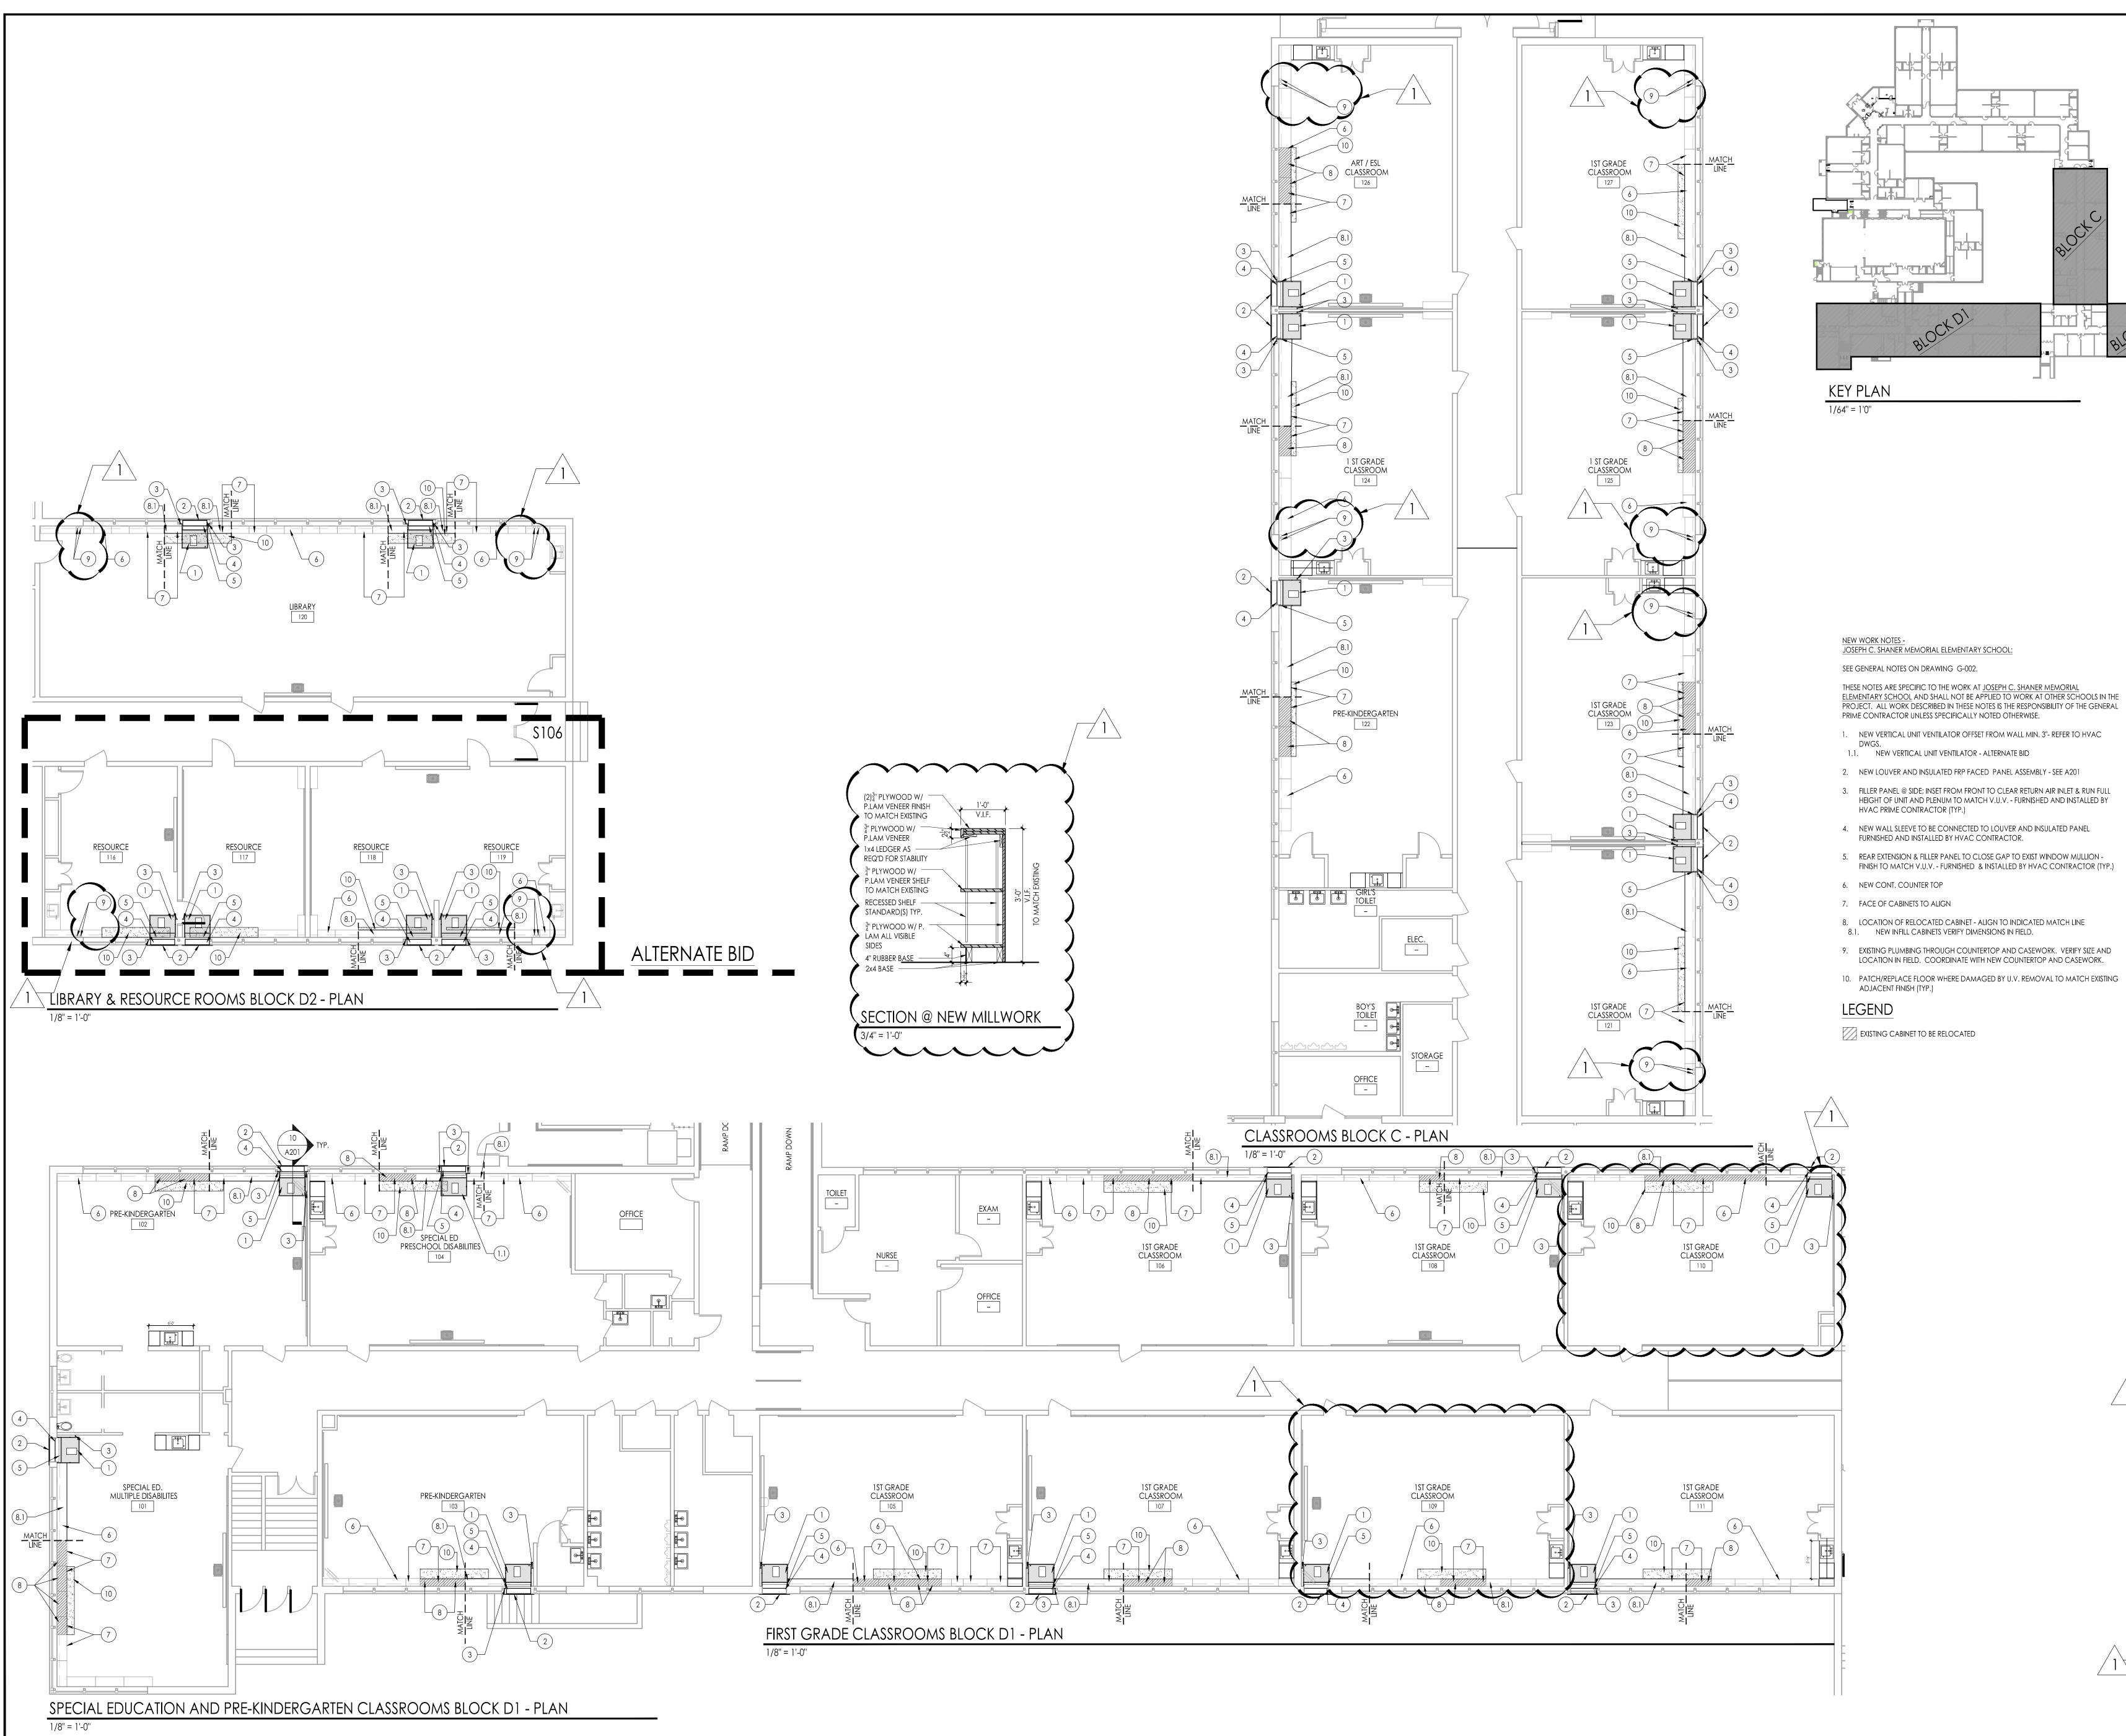

# REFLECTED CEILING PLAN LEGEND

- 9. EXISTING PLUMBING THROUGH COUNTERTOP AND CASEWORK. VERIFY SIZE AND LOCATION IN FIELD. COORDINATE WITH NEW COUNTERTOP AND CASEWORK.

1/8" = 1'-0"

SPECIAL EDUCATION AND PRE-KINDERGARTEN CLASSROOMS BLOCK D1 - REFLECTED CEILING PLAN

SINK, FAUCET, STRAINER AND TAILPIECE TO BE SUPPLIED BY EQUIPEMENT SUB-CONTRACTOR. THE PLUMBING CONTRACTOR SHALL PROVIDE AND INSTALL ALL TRAPS, VALVES, WASTE LINES, ETC. AS REQUIRED TO MAKE THE SYSTEM FULLY FUNCTIONAL. THE PLUMBING CONTRACTOR SHALL MAKE THE FINAL PLUMBING CONNECTIONS REQUIRED TO MAKE THE SYSTEM FULLY FUNCTIONAL. SEE GENERAL CASEWORK NOTES # 6 & 7.