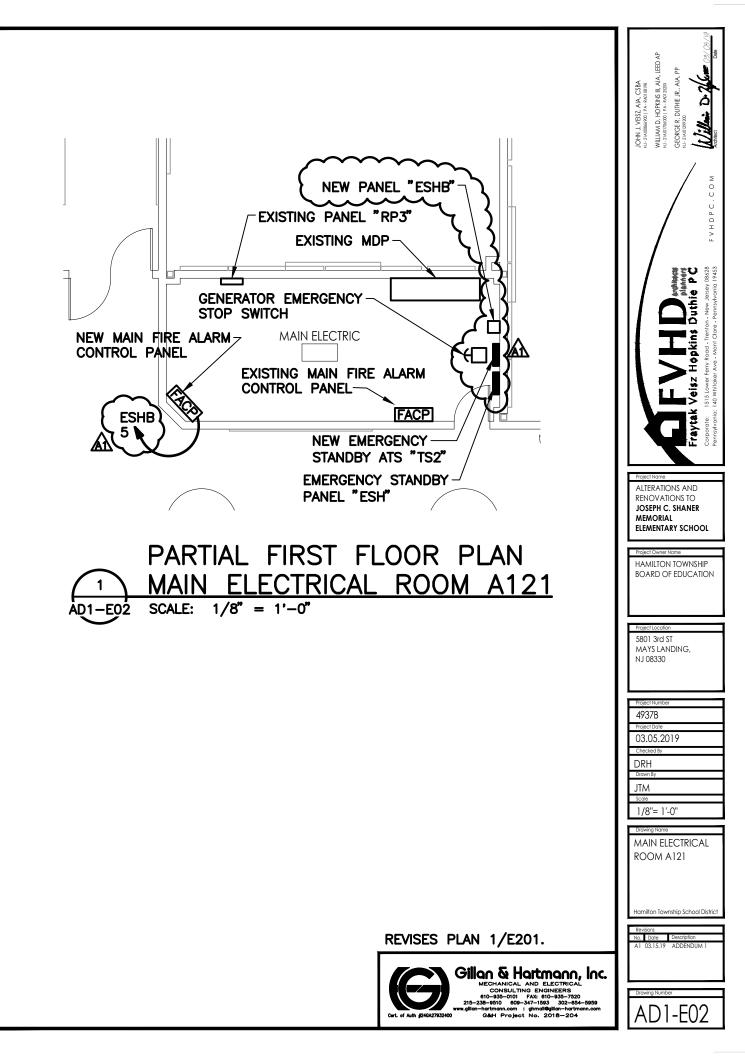

spaces in the remaining 20 poles. Refer to Sketch AD1-E01 for additional requirements.

- 4.2.1.2. Add a (4)#1,(1)#6G, 2" Conduit electrical feeder connected to the feedthrough lugs in Panel "ESH" as required in this Addendum. Extend the feeder to the additional panel "ESHA" described in this Addendum. Extend the feeder through the building from the Main Electric Room and through concealed locations above the Corridor dropped ceilings to the 1950 Electrical Room (1950 Electrical Room is the Room where new panels "B" and "C" are shown on Detail 1/E003), and down through the floor (provide all required floor penetrations and fire rated sealing) into the Basement Level, and extend into the Boiler Room. Provide all required fire sealing to fire rated walls and floors.
- 4.2.1.3. Add a 10kVA rated, 480V primary and 120/240V secondary Mini Power Zone Transformer and Panel Substation "ESHB" (Basis of design is a Square-D catalog number MPZ10S40F or equal from Siemens or General Electric that is 12" Wide and 12" Deep to fit the location indicated on Sketch AD1-E02).
- 4.2.2. Drawing E003:
  - 4.2.2.1. Add the requirement for a 120-volt power supply and branch circuit for the Security Vestibule Exit Doors (Located adjacent to the Main Office; refer to the Architectural Drawings). This 20 amp branch circuit shall extend from Panel "ESHB" as indicated on Sketch AD1-E03.
  - 4.2.2.2. Add a requirement for a 20 amp red faced quadraplex receptacle located in the CST Office adjacent to the Data Rack in that Room (CST office is located across from the First Grade Classroom 121) and fed from Panel "ESHB" circuit #2 and fused disconnect as indicated on Sketches AD1-E03 and AD1-E01. Coordinate final receptacle location with the District.
  - 4.2.2.3. Add a requirement for a 20 amp red faced quadraplex receptacle located in the Tech Office adjacent to the Data Rack in that Room (Tech Office is the room where Transfer Switch "TS1" is located) and fed from Panel "ESHB" circuit #3 as indicated on Sketch AD1-E03. Coordinate final receptacle location with the District.
  - 4.2.2.4. Add a requirement for a 20 amp red faced quadraplex receptacle located in the Basement Heater Room adjacent to the Data Rack in that Room. (Basement Heater Room is shown on Detail 2/E003 at the plan upper left corner) and fed from Panel "ESHB" circuit #4 and fused disconnect as indicated on Sketches AD1-E01 and AD1-E03. Coordinate final receptacle location with the District.
  - 4.2.2.5. Add a requirement for a 20 amp branch circuit to the new Main Fire Alarm Control Panel in the Main Electric Room and fed from Panel "ESHB" circuit #5 as indicated on Sketch AD1-E03.
- 4.2.3. Drawing E600:
  - 4.2.3.1. Delete the requirement to feed the Main Fire Alarm Control Panel from ELSH circuit #2.
  - 4.2.3.2. Add the requirement for feed-through lugs to the Panel Schedule "ESH" to feed panel "ESHA." Refer to Sketches AD1-E01 and AD1-E03 for additional requirements.