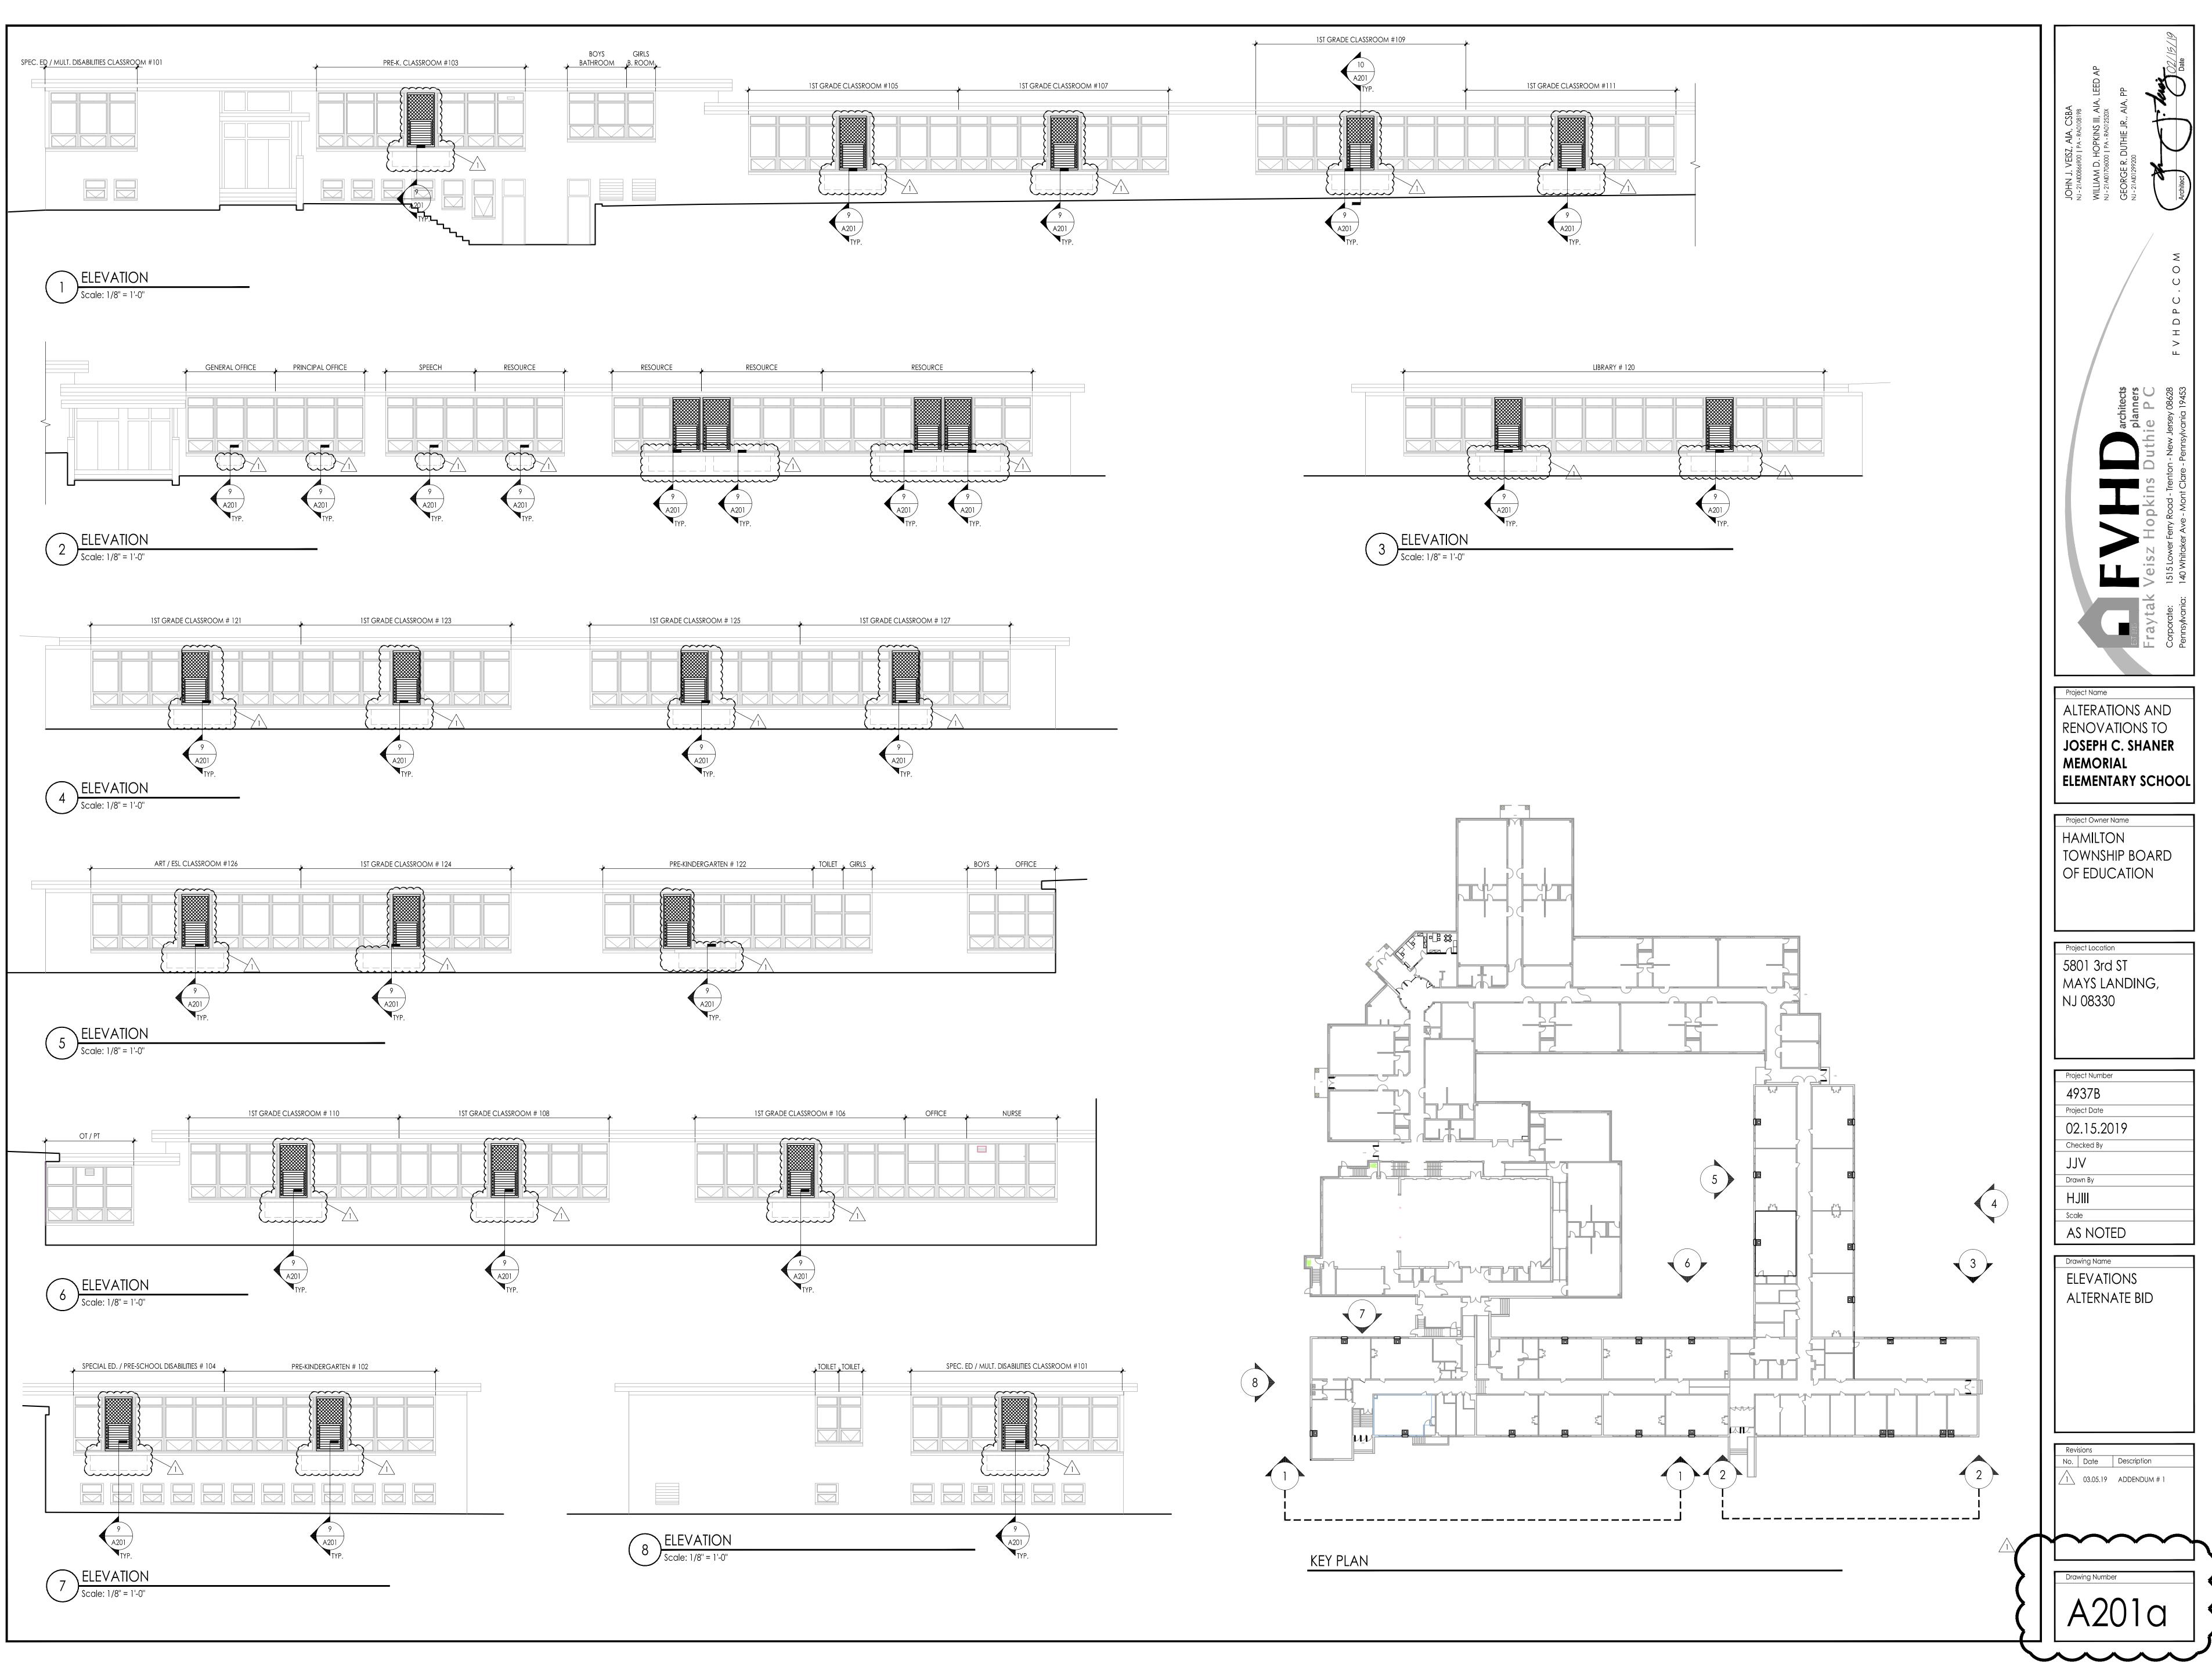

- D. MATERIALS LISTED ON THE FINISH SCHEDULE REFER TO THE MAJORITY OF WALLS, FLOOR AND CEILING OF ROOMS SCHEDULED, REFER TO PLANS, DETAILS, INTERIOR ELEVATIONS, SECTIONS, CEILING PLANS, AND NOTES FOR THOSE MATERIALS NOT INDICATED ON THE SCHEDULE BUT ARE STILL REQUIRED IN THE ROOM.

- SFT -SOFFIT VCT -VINYL COMPOSITION TILE
- n/a -NOT APPLICABLE