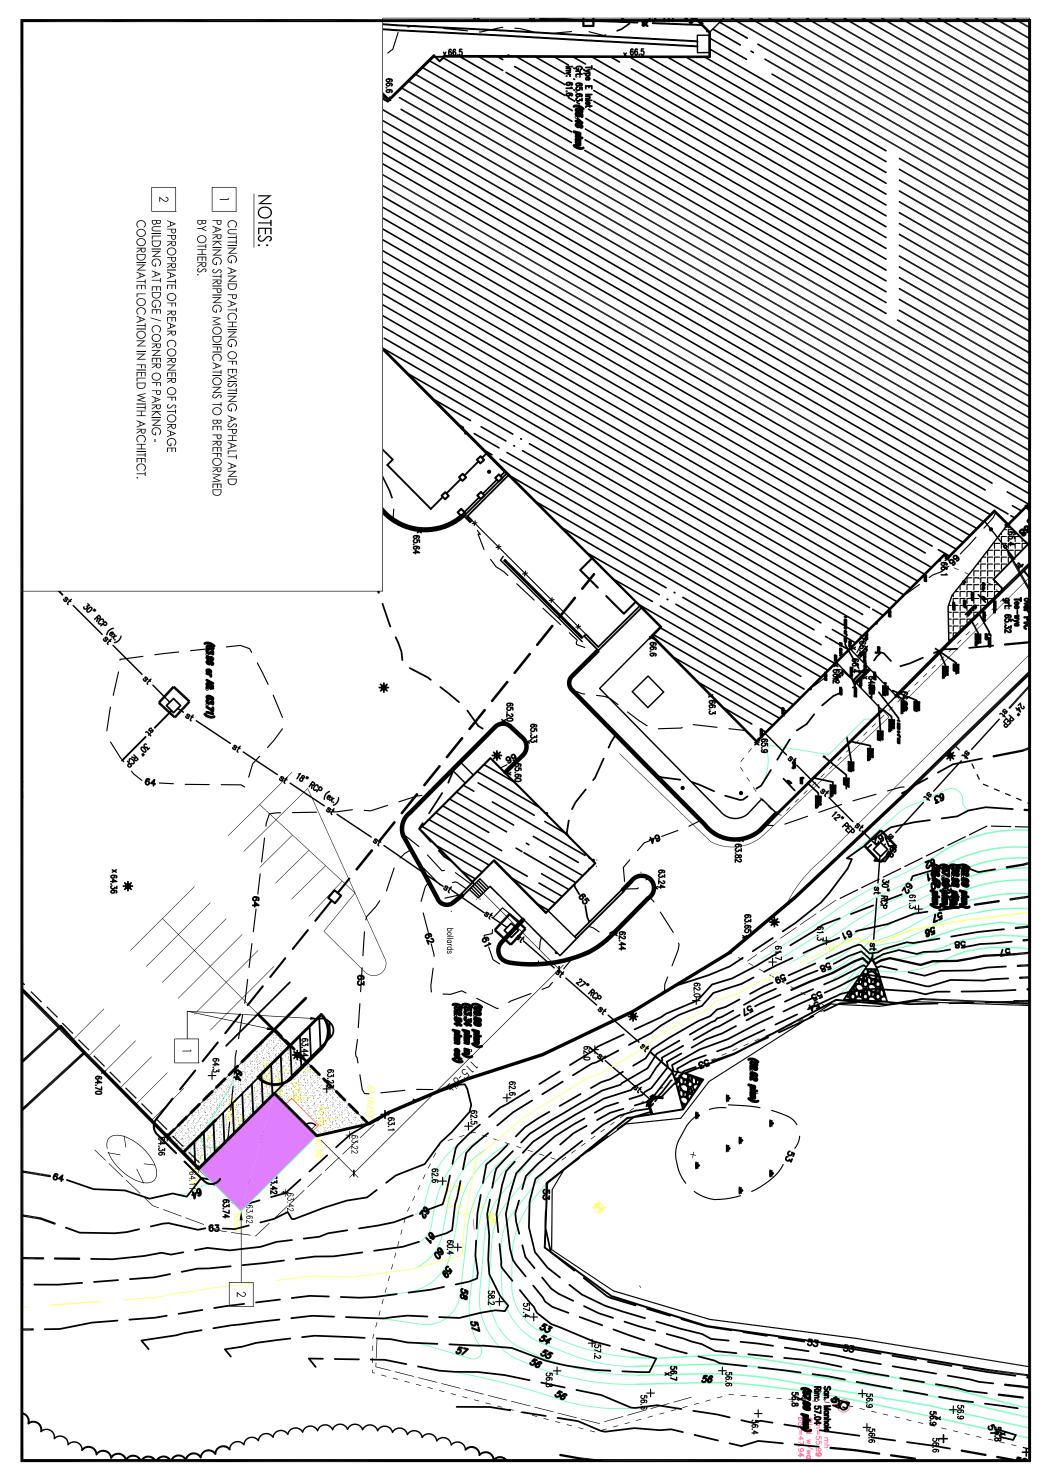

| LEGEND                                                                                 |                                                                                                                                                                                               |        |
|----------------------------------------------------------------------------------------|-----------------------------------------------------------------------------------------------------------------------------------------------------------------------------------------------|--------|
| MILESTONE NUM                                                                          | BER (MN)                                                                                                                                                                                      |        |
| CONSTRUCTION NO                                                                        | OTES:                                                                                                                                                                                         |        |
| PARKING AND LAWN AREAS FF<br>C NEW FIELD AND IRRIGATION W<br>D TEMPORARY DUMPSTER LOCA | TAGING, STORAGE, PARKING AND DUMPSTER AREA FROM<br>ROM DAMAGE.<br>VORK BY OTHER.<br>TION WITH 6' HIGH FENCE AND VINYL SCREEN. SECURE PERI<br>ON BASIN WORK BY OTHERS FROM 6/14/19 TO 8/30/19. |        |
|                                                                                        |                                                                                                                                                                                               | MN5A - |
|                                                                                        |                                                                                                                                                                                               | D      |
|                                                                                        |                                                                                                                                                                                               | MN5A-6 |
|                                                                                        |                                                                                                                                                                                               | MN5A - |
|                                                                                        |                                                                                                                                                                                               |        |