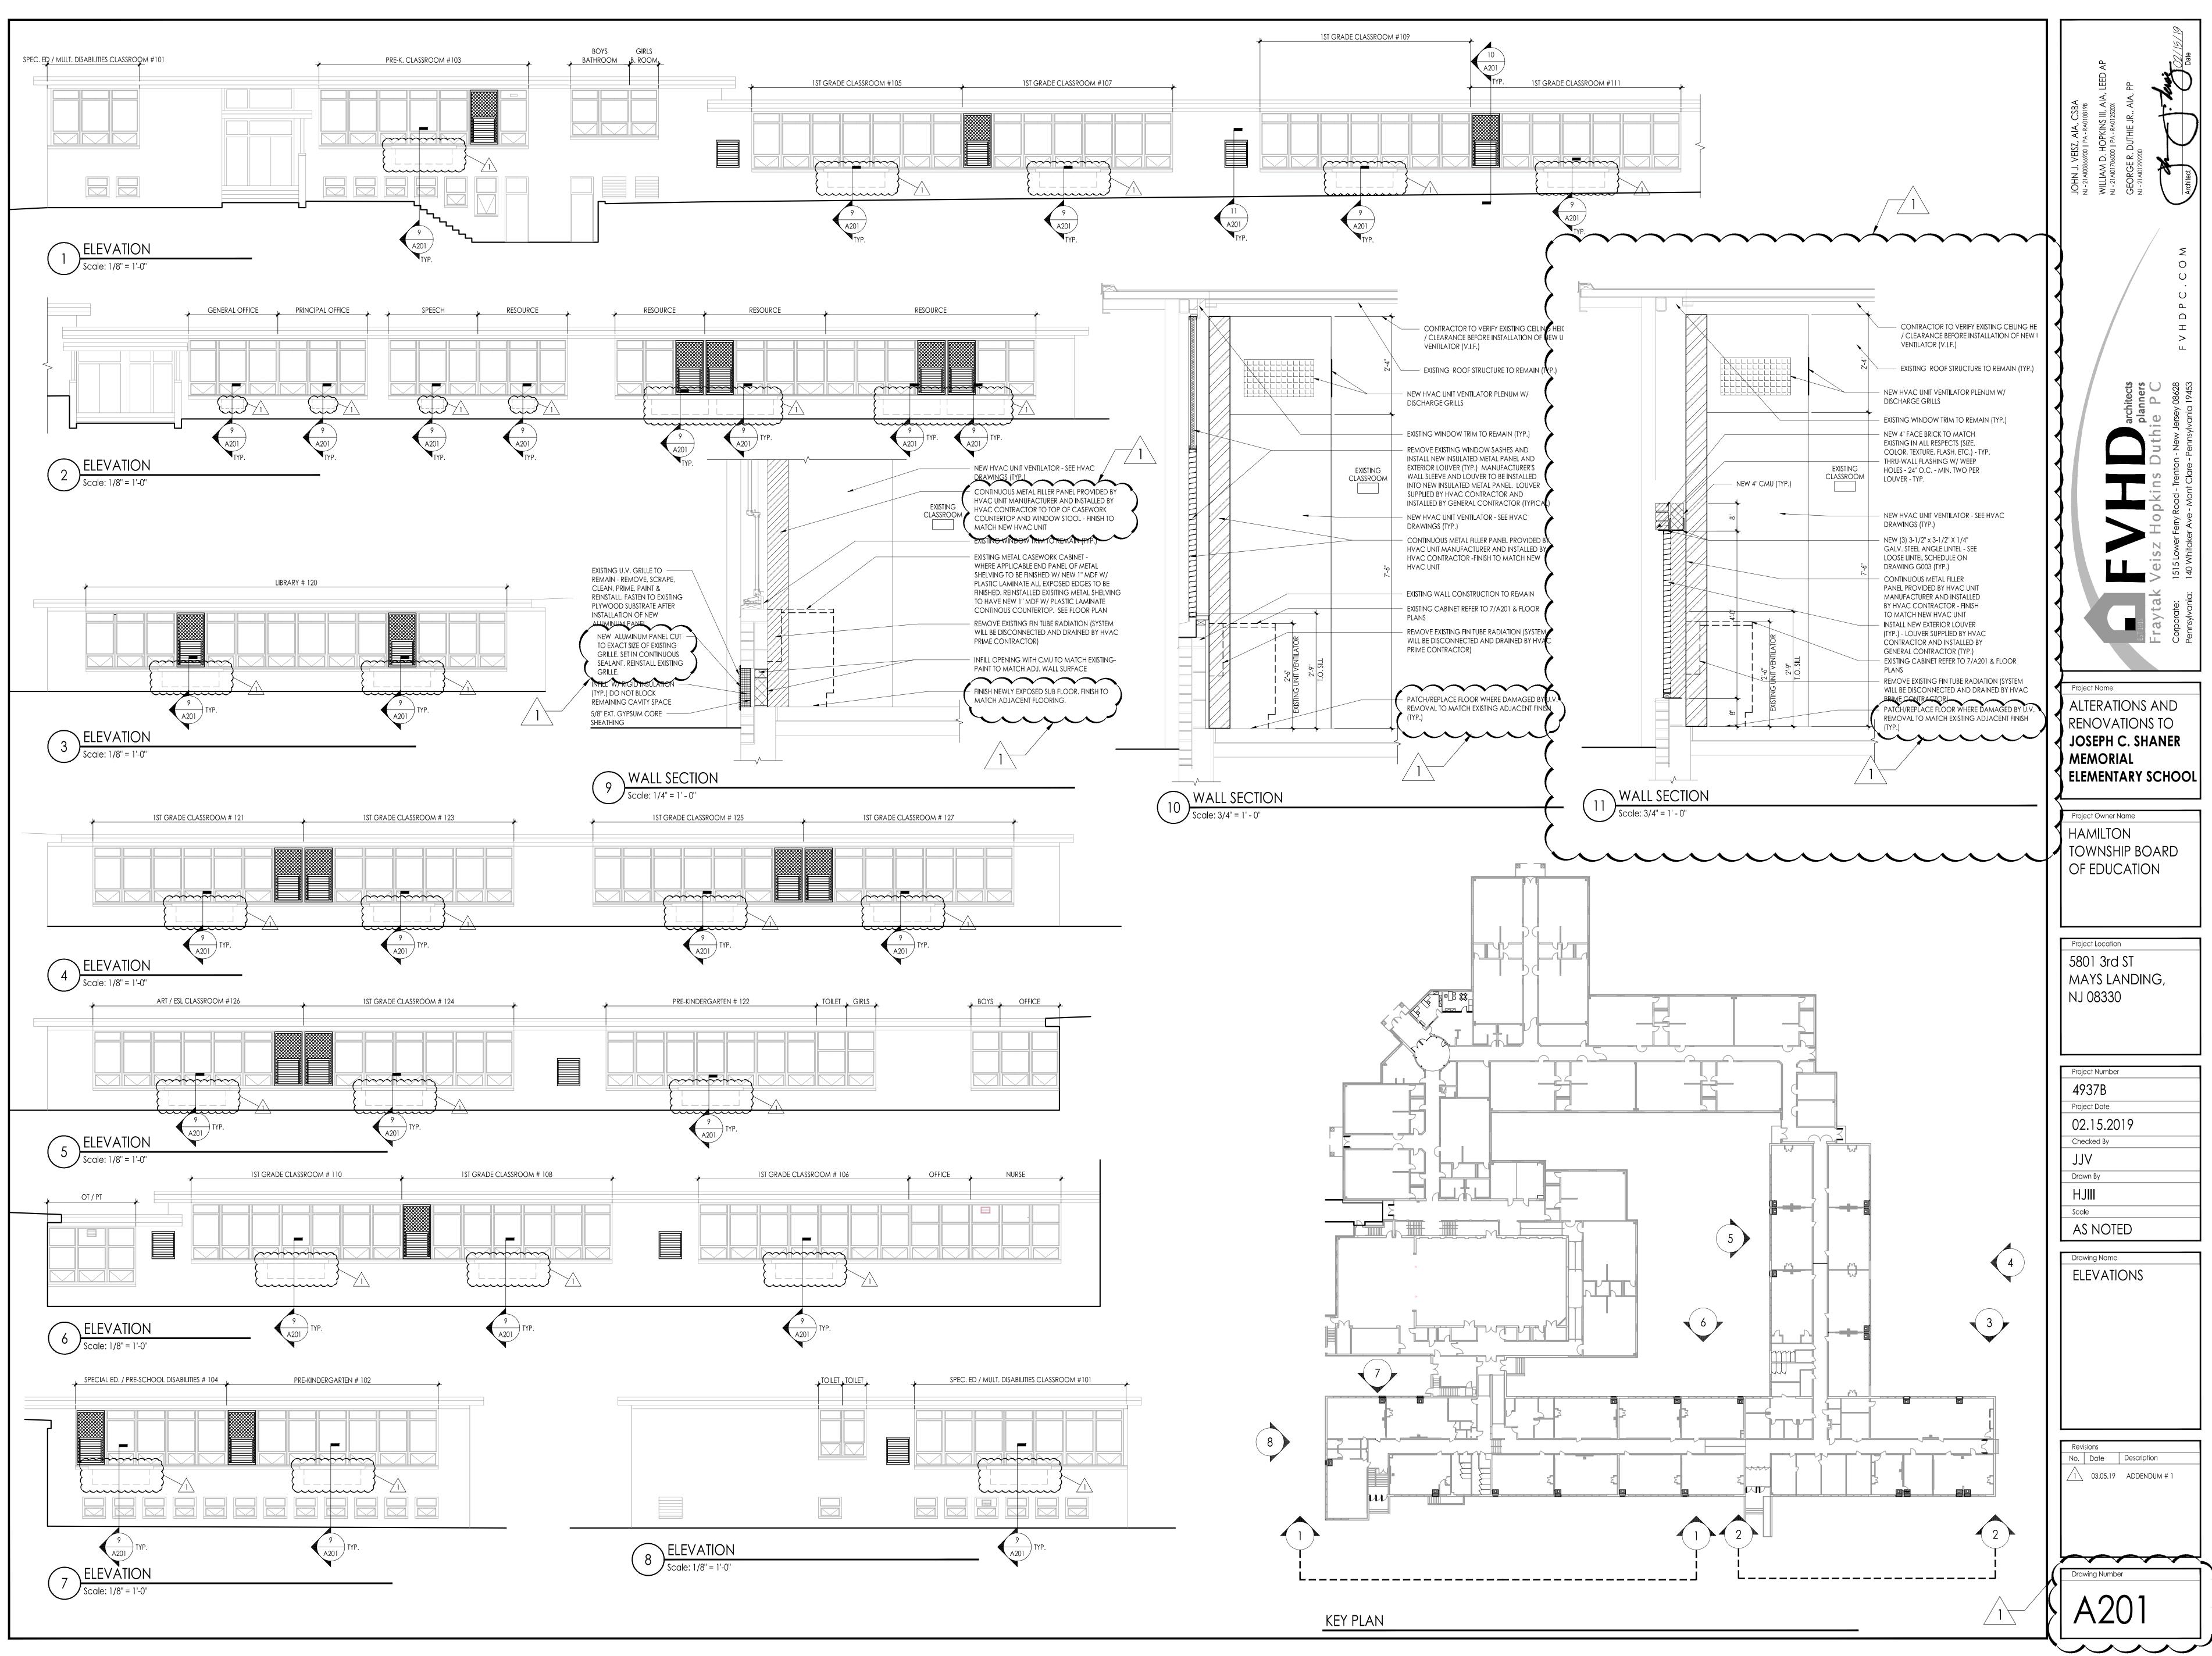

- D. MATERIALS LISTED ON THE FINISH SCHEDULE REFER TO THE MAJORITY OF WALLS, FLOOR AND CEILING OF ROOMS SCHEDULED, REFER TO PLANS, DETAILS, INTERIOR ELEVATIONS, SECTIONS, CEILING PLANS, AND NOTES FOR THOSE MATERIALS NOT INDICATED ON THE SCHEDULE BUT ARE STILL REQUIRED IN THE ROOM.

- SFT -SOFFIT VCT -VINYL COMPOSITION TILE
- n/a -NOT APPLICABLE