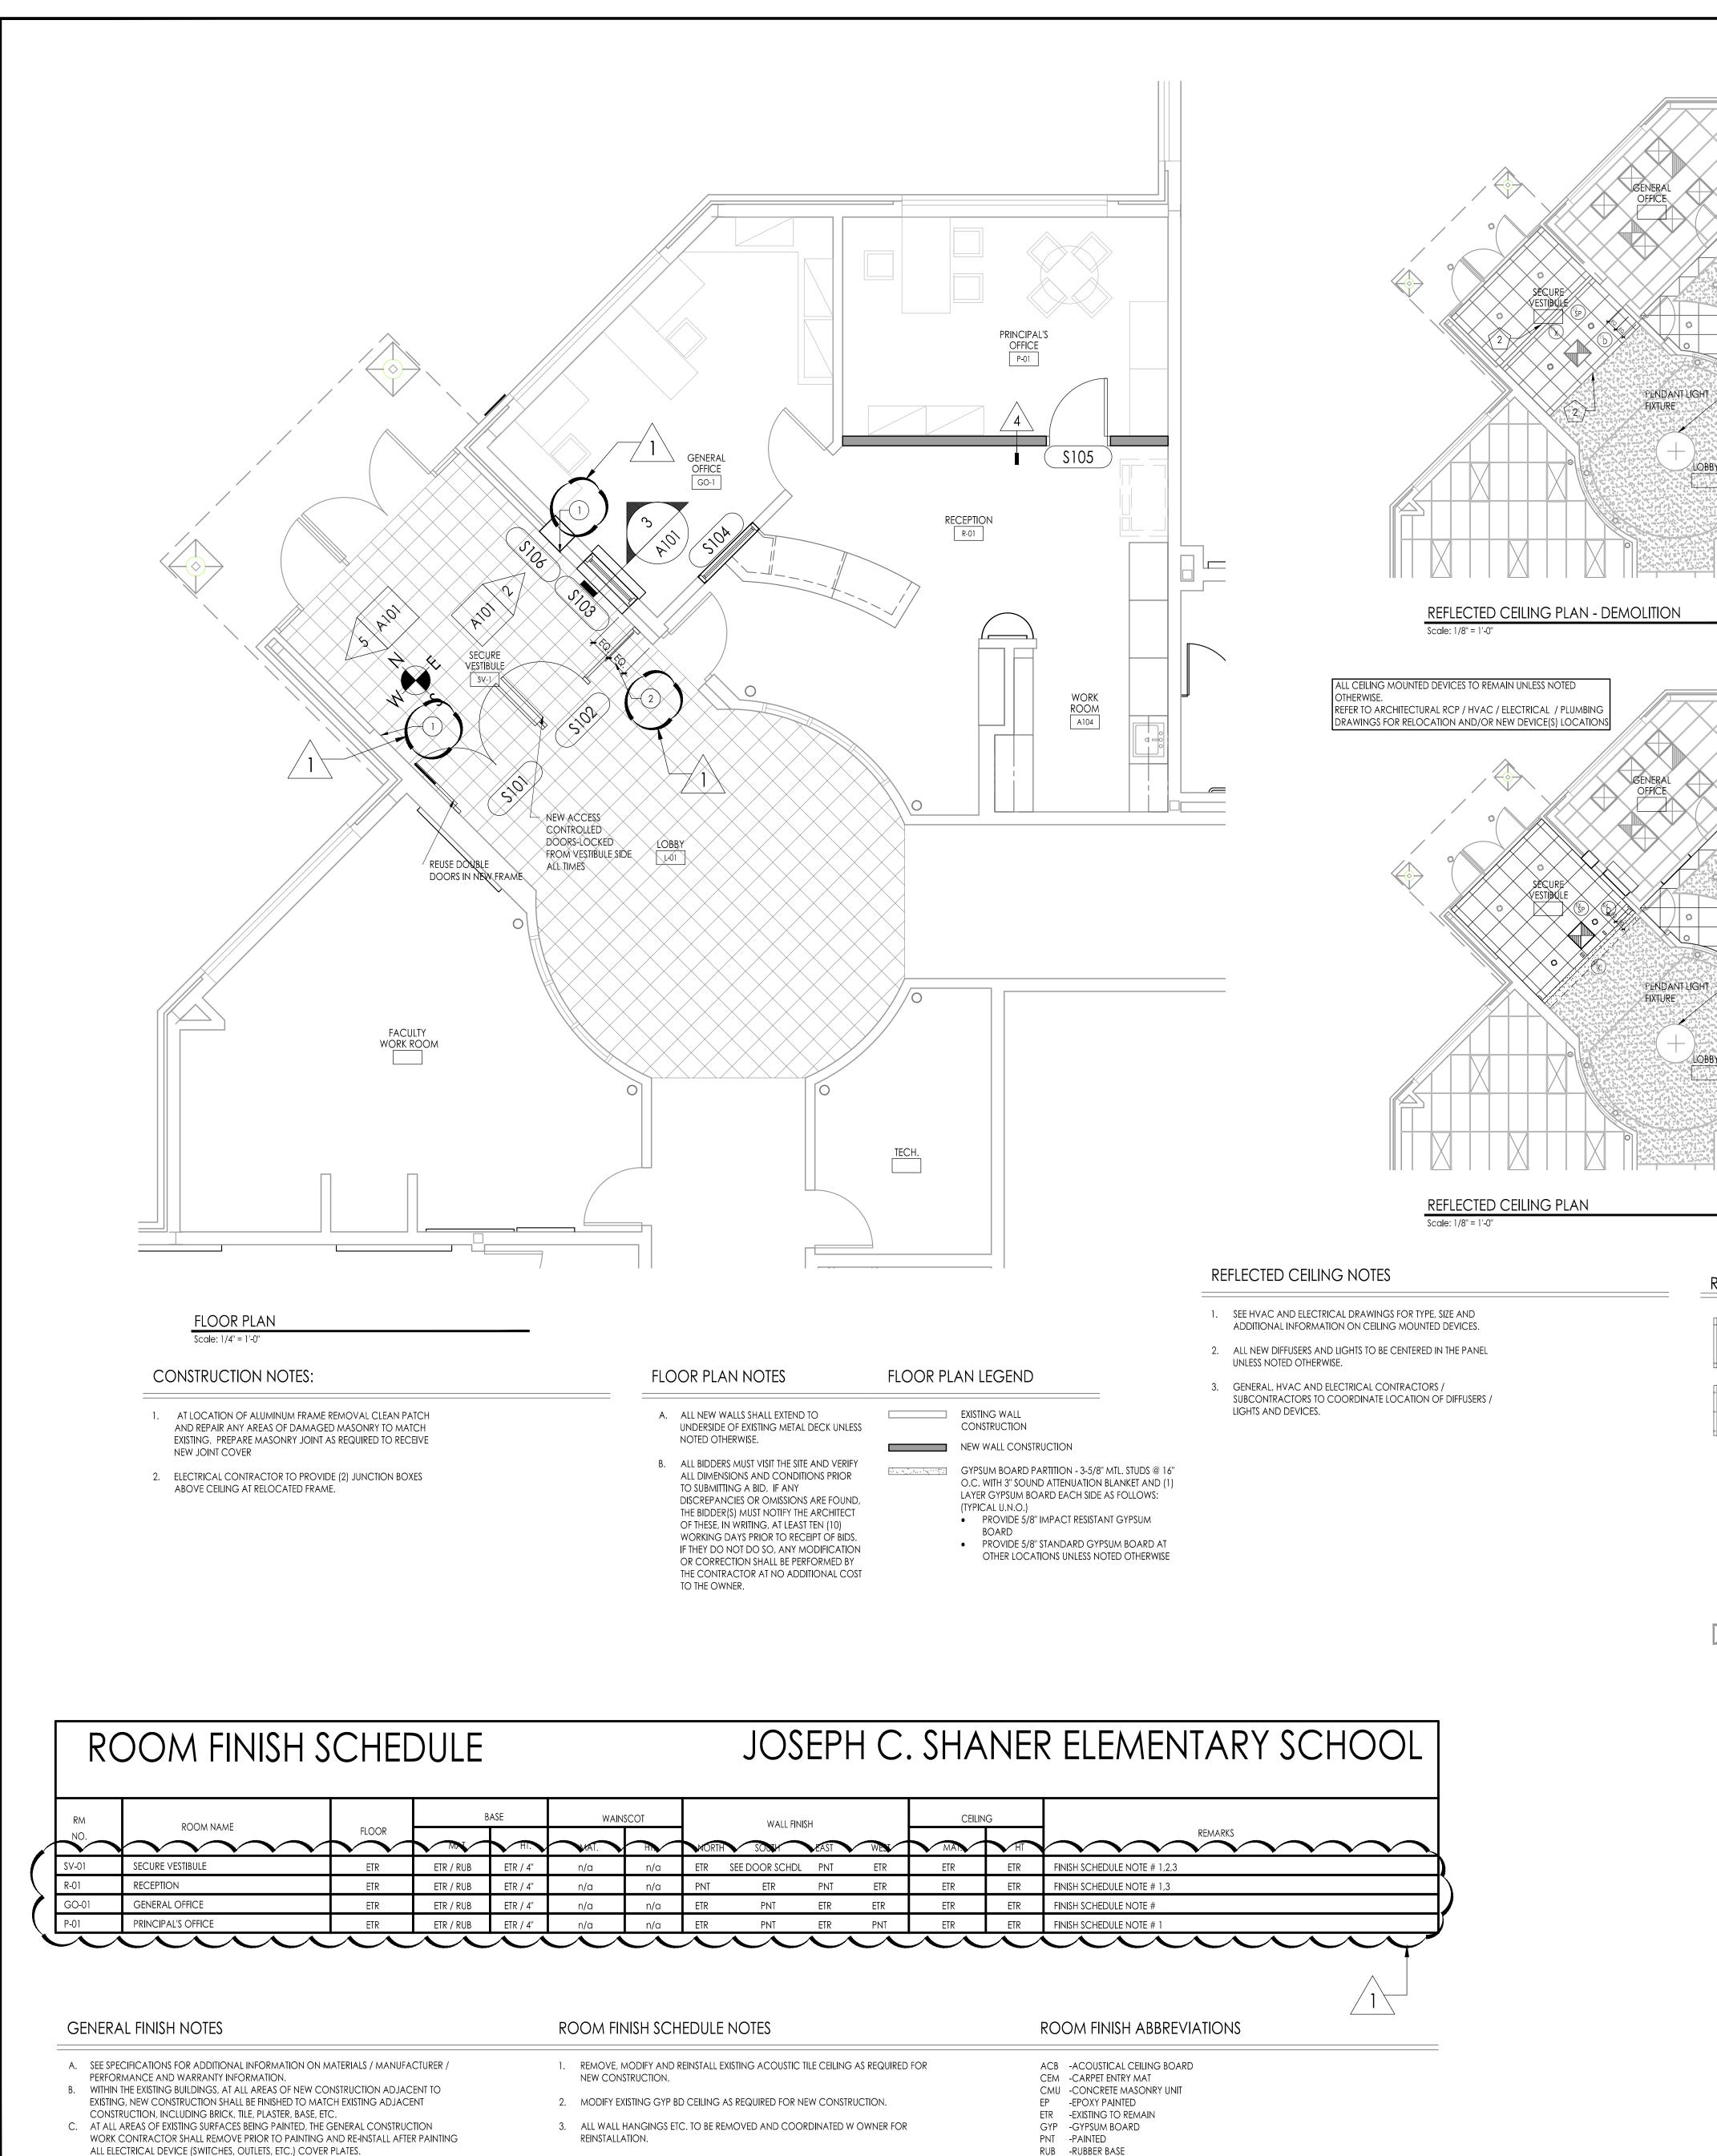

# REFLECTED CEILING PLAN LEGEND

- 9. EXISTING PLUMBING THROUGH COUNTERTOP AND CASEWORK. VERIFY SIZE AND LOCATION IN FIELD. COORDINATE WITH NEW COUNTERTOP AND CASEWORK.

1/8" = 1'-0"

SPECIAL EDUCATION AND PRE-KINDERGARTEN CLASSROOMS BLOCK D1 - REFLECTED CEILING PLAN

|                           | DOOR / WINDOW S                                                                                                                                        | MOC                                                                                      | SCHEDULE                                                                                                                                              | OULE  |              |                                                                          |                                                                                                                                                                                                                                                                                                                                                                                                                                                                                                                                                                                                                                                                                                                                                                                                                                                                                                                                                                                                                                                                           |
|---------------------------|--------------------------------------------------------------------------------------------------------------------------------------------------------|------------------------------------------------------------------------------------------|-------------------------------------------------------------------------------------------------------------------------------------------------------|-------|--------------|--------------------------------------------------------------------------|---------------------------------------------------------------------------------------------------------------------------------------------------------------------------------------------------------------------------------------------------------------------------------------------------------------------------------------------------------------------------------------------------------------------------------------------------------------------------------------------------------------------------------------------------------------------------------------------------------------------------------------------------------------------------------------------------------------------------------------------------------------------------------------------------------------------------------------------------------------------------------------------------------------------------------------------------------------------------------------------------------------------------------------------------------------------------|
|                           | JOSEPH C                                                                                                                                               | SHAN:                                                                                    | NER                                                                                                                                                   |       |              |                                                                          |                                                                                                                                                                                                                                                                                                                                                                                                                                                                                                                                                                                                                                                                                                                                                                                                                                                                                                                                                                                                                                                                           |
| DR                        | DOOR                                                                                                                                                   |                                                                                          | DOOR / WINDOW                                                                                                                                         |       | FRAME        | ИЕ                                                                       |                                                                                                                                                                                                                                                                                                                                                                                                                                                                                                                                                                                                                                                                                                                                                                                                                                                                                                                                                                                                                                                                           |
| 0<br>N                    | LOCATION                                                                                                                                               | SIZE                                                                                     | MAT.                                                                                                                                                  | GLASS | ТҮРЕ         | MAT.                                                                     | REMARKS                                                                                                                                                                                                                                                                                                                                                                                                                                                                                                                                                                                                                                                                                                                                                                                                                                                                                                                                                                                                                                                                   |
| S101                      | EXTERIOR ENTRY DOOR @ SECURITY VESTIBULE                                                                                                               | V.I.F.                                                                                   | FRP                                                                                                                                                   | ETR-F | A            | AL                                                                       | DOOR NOTE # 1,2                                                                                                                                                                                                                                                                                                                                                                                                                                                                                                                                                                                                                                                                                                                                                                                                                                                                                                                                                                                                                                                           |
| S102                      | EXTERIOR ENTRY DOOR @ SECURITY VESTIBULE                                                                                                               | V.I.F                                                                                    | FRP                                                                                                                                                   | ETR-F | A            | AL                                                                       | DOOR NOTE # 1,2                                                                                                                                                                                                                                                                                                                                                                                                                                                                                                                                                                                                                                                                                                                                                                                                                                                                                                                                                                                                                                                           |
| S103                      | EXTERIOR ENTRY DOOR @ K2/K3 CORRIDOR                                                                                                                   | V.I.F                                                                                    | FRP                                                                                                                                                   | ETR-F | В            | AL                                                                       | DOOR NOTE # 1,2                                                                                                                                                                                                                                                                                                                                                                                                                                                                                                                                                                                                                                                                                                                                                                                                                                                                                                                                                                                                                                                           |
| S104                      | EXTERIOR ENTRY DOOR @ K7-K8 CORRIDOR                                                                                                                   | V.I.F                                                                                    | FRP                                                                                                                                                   | ETR-F | В            | AL                                                                       | DOOR NOTE # 1,2                                                                                                                                                                                                                                                                                                                                                                                                                                                                                                                                                                                                                                                                                                                                                                                                                                                                                                                                                                                                                                                           |
| S105                      | EXTERIOR ENTRY DOOR @ K9/1ST GRADE                                                                                                                     | V.I.F                                                                                    | FRP                                                                                                                                                   | ETR-F | C            | AL                                                                       | DOOR NOTE # 1,2                                                                                                                                                                                                                                                                                                                                                                                                                                                                                                                                                                                                                                                                                                                                                                                                                                                                                                                                                                                                                                                           |
| S106                      | EXTERIOR ENTRY DOOR @ LIBARY/RESOURCE                                                                                                                  | V.I.F                                                                                    | FRP                                                                                                                                                   | ETR-F | Е            | AL                                                                       | DOOR NOTE # 1,2                                                                                                                                                                                                                                                                                                                                                                                                                                                                                                                                                                                                                                                                                                                                                                                                                                                                                                                                                                                                                                                           |
| S107                      | EXTERIOR ENTRY DOOR @ ADMIN/1ST GRADE                                                                                                                  | V.I.F                                                                                    | FRP                                                                                                                                                   | ETR-F | F            | AL                                                                       | DOOR NOTE # 1,2                                                                                                                                                                                                                                                                                                                                                                                                                                                                                                                                                                                                                                                                                                                                                                                                                                                                                                                                                                                                                                                           |
| S108                      | EXTERIOR ENTRY DOOR @ADMIN/1ST GRADE                                                                                                                   | V.I.F                                                                                    | FRP                                                                                                                                                   | ETR-F | Ŧ            | AL                                                                       | DOOR NOTE # 1,2                                                                                                                                                                                                                                                                                                                                                                                                                                                                                                                                                                                                                                                                                                                                                                                                                                                                                                                                                                                                                                                           |
| S109                      | EXTERIOR ENTRY DOOR @ SPECIAL ED/1ST GRADE                                                                                                             | V.I.F                                                                                    | FRP                                                                                                                                                   | ETR-F | G            | AL                                                                       | DOOR NOTE # 1,2                                                                                                                                                                                                                                                                                                                                                                                                                                                                                                                                                                                                                                                                                                                                                                                                                                                                                                                                                                                                                                                           |
| S110                      | EXTERIOR ENTRY DOOR @ SPECIAL ED/CAFETRIA                                                                                                              | V.I.F                                                                                    | FRP                                                                                                                                                   | ETR-F | D            | AL                                                                       | DOOR NOTE # 1,2                                                                                                                                                                                                                                                                                                                                                                                                                                                                                                                                                                                                                                                                                                                                                                                                                                                                                                                                                                                                                                                           |
| FRP                       | EXTERIOR ENTRY DOOR @ SPECIAL ED13/SPECIAL ED15                                                                                                        | V.I.F                                                                                    | FRP                                                                                                                                                   | ETR-F | В            | AL                                                                       | DOOR NOTE # 1,2                                                                                                                                                                                                                                                                                                                                                                                                                                                                                                                                                                                                                                                                                                                                                                                                                                                                                                                                                                                                                                                           |
|                           |                                                                                                                                                        |                                                                                          |                                                                                                                                                       |       |              |                                                                          |                                                                                                                                                                                                                                                                                                                                                                                                                                                                                                                                                                                                                                                                                                                                                                                                                                                                                                                                                                                                                                                                           |
| Drawing Number<br>AD1-A01 | 4937C Project Date O.3.05.2019 Checked By Drawn By KM Scale NOT TO SCALE DOOR SCHEDULE Hamilton Township School District Revisions No Date Description | Project Location<br>1876 DENNIS FORMAN DR<br>MAYS LANDING,<br>NJ 08330<br>Project Number | Project Nome<br>ALTERATIONS AND<br>RENOVATIONS TO<br>WILLIAM DAVIES<br>MIDDLE SCHOOL<br>Project Owner Nome<br>HAMILTON TOWNSHIP<br>BOARD OF EDUCATION |       | Hopkins Duth | architects<br>planners<br>i e P C<br>Jersey 08628<br>F V H D P C . C O M | JOHN J. VEISZ, AIA, CSBA<br>NJ. 31/4026001 Pra-Sunitaria<br>WILLMD. D. HOPRINSII Pra-JUSZER<br>NJ. 21/401760001 Pra-JUSZER<br>NJ. 21/40176001 Pra-JUSZER<br>NJ. 21/401760001 Pra-JUSZER<br>NJ. 21/4017600000000000000000000000000000000000 |