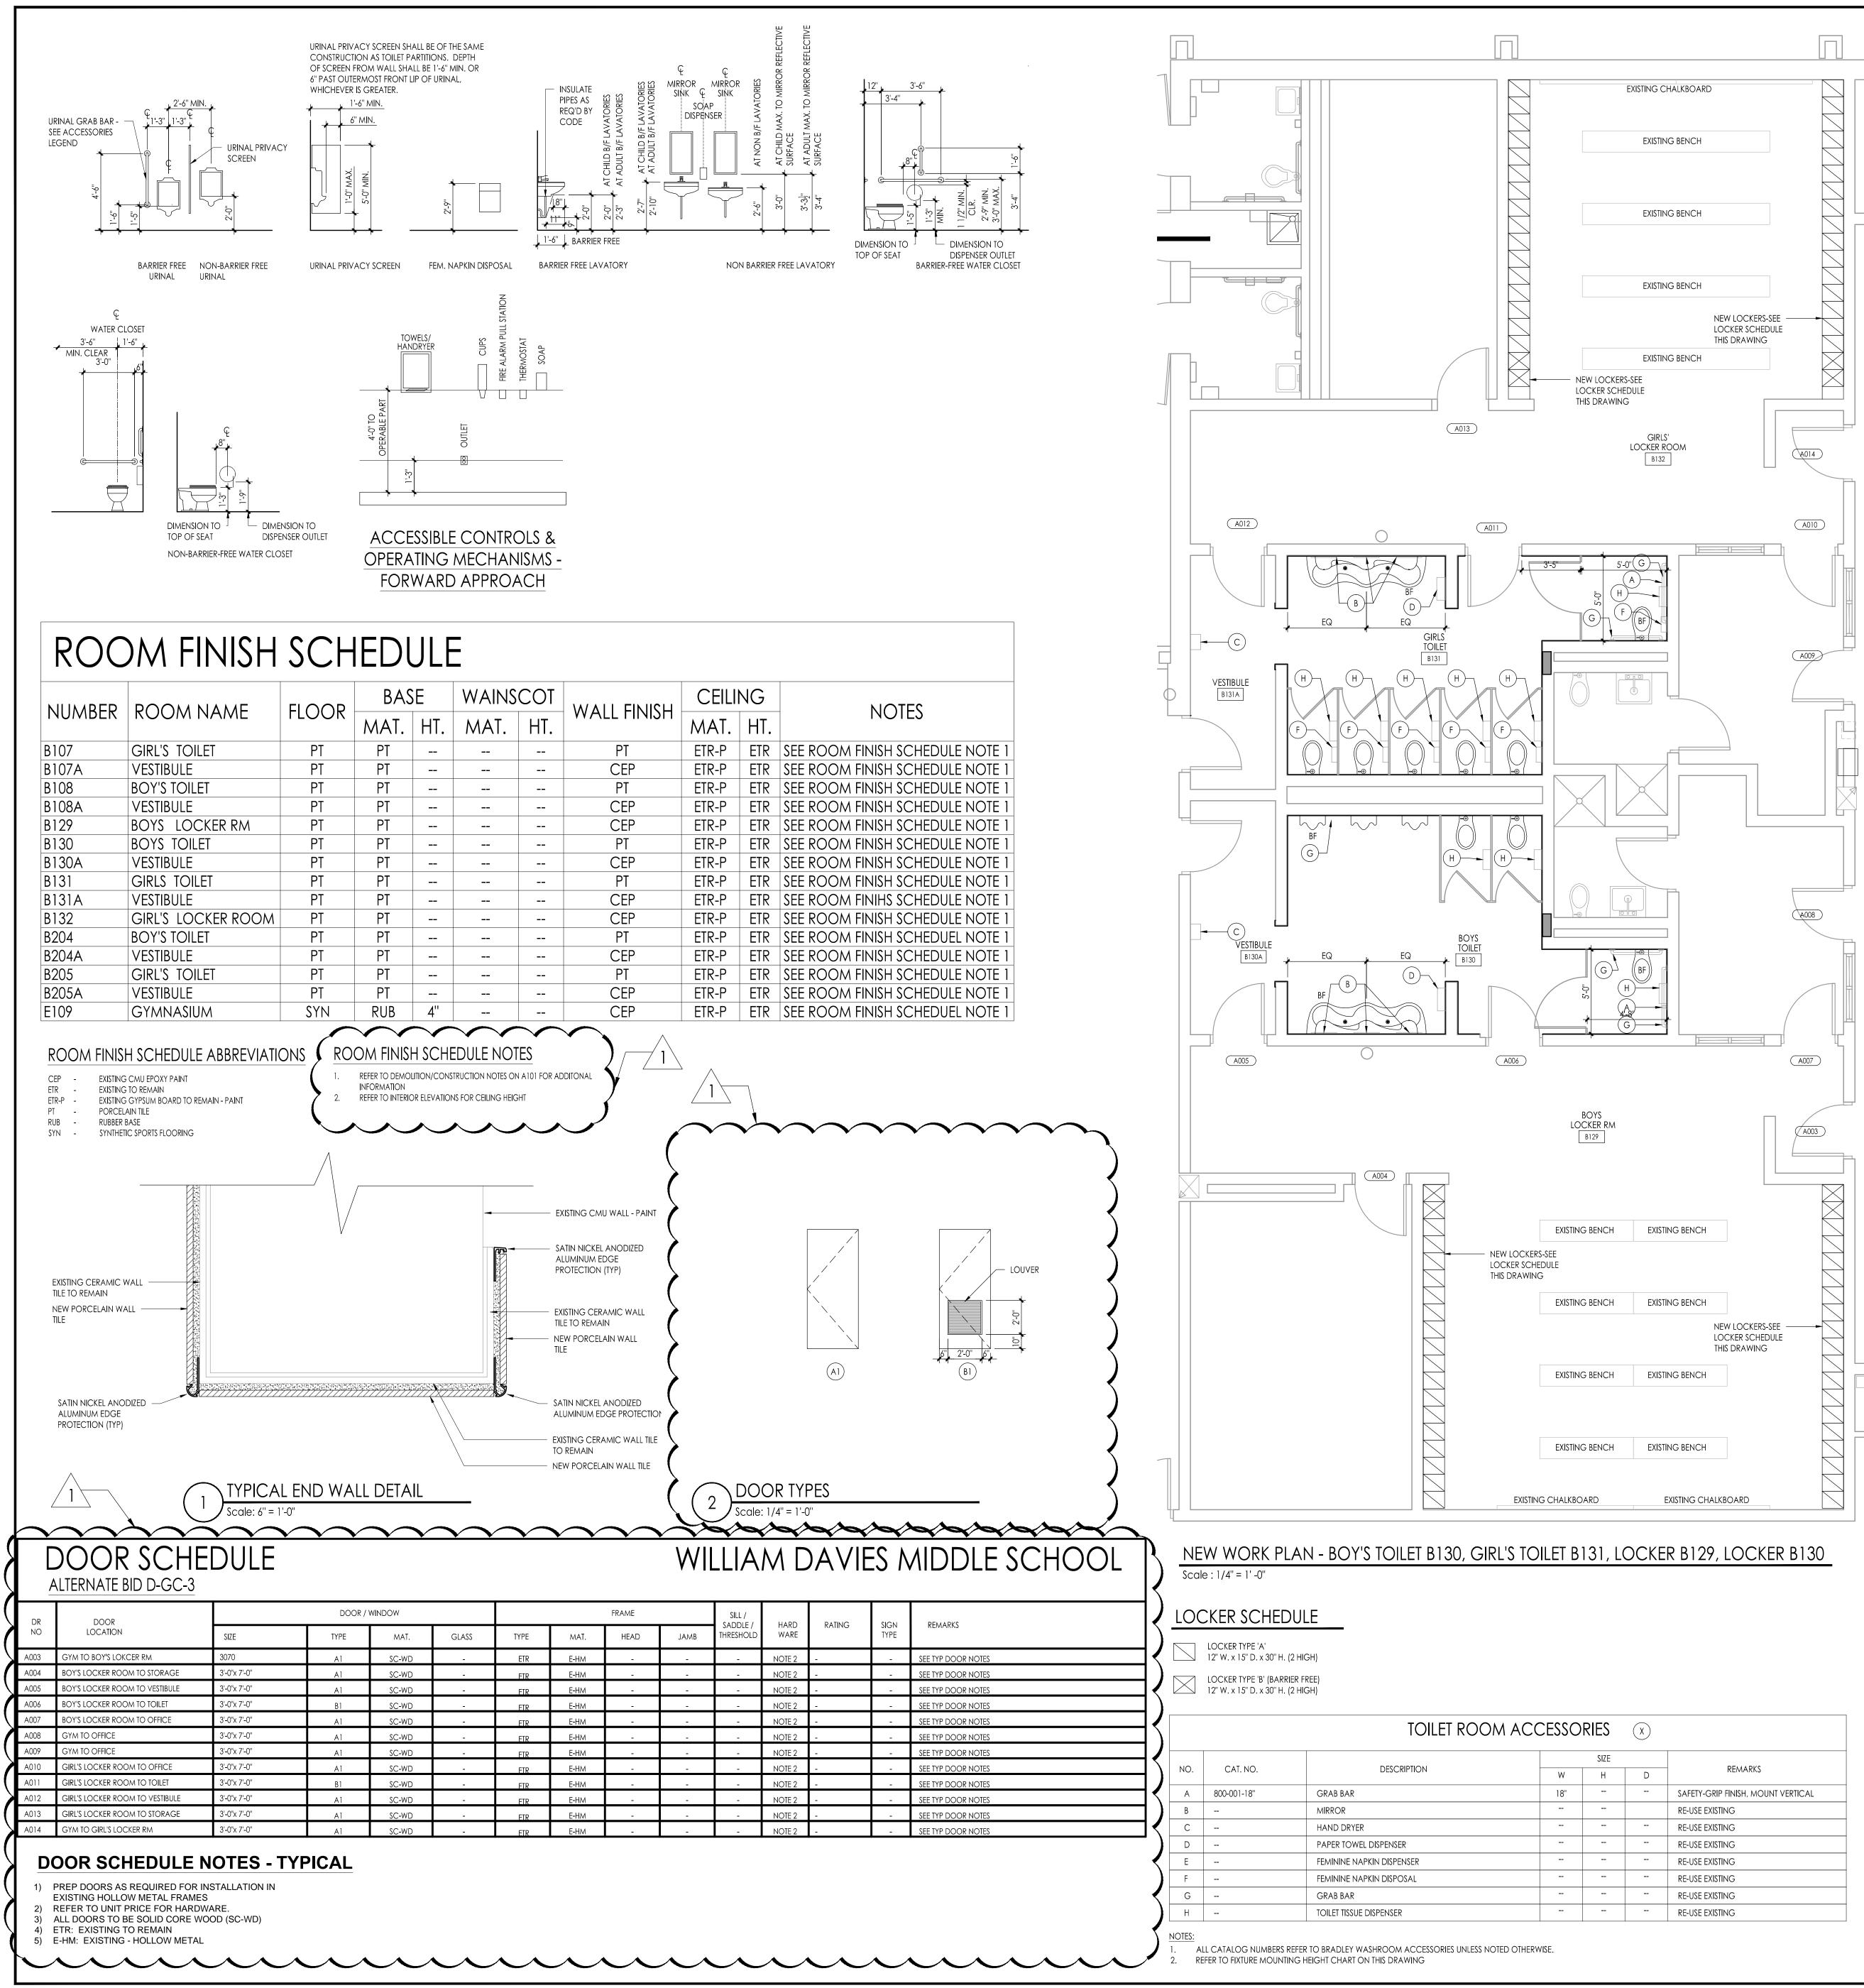

- D. MATERIALS LISTED ON THE FINISH SCHEDULE REFER TO THE MAJORITY OF WALLS, FLOOR AND CEILING OF ROOMS SCHEDULED, REFER TO PLANS, DETAILS, INTERIOR ELEVATIONS, SECTIONS, CEILING PLANS, AND NOTES FOR THOSE MATERIALS NOT INDICATED ON THE SCHEDULE BUT ARE STILL REQUIRED IN THE ROOM.

- SFT -SOFFIT VCT -VINYL COMPOSITION TILE
- n/a -NOT APPLICABLE

# REFLECTED CEILING PLAN LEGEND

- 9. EXISTING PLUMBING THROUGH COUNTERTOP AND CASEWORK. VERIFY SIZE AND LOCATION IN FIELD. COORDINATE WITH NEW COUNTERTOP AND CASEWORK.

1/8" = 1'-0"

SPECIAL EDUCATION AND PRE-KINDERGARTEN CLASSROOMS BLOCK D1 - REFLECTED CEILING PLAN

|                           | DOOR / WINDOW S                                                                                                                                        | MOC                                                                                      | SCHEDULE                                                                                                                                              | OULE  |              |                                                                          |                                                                                                                                                                                                                                                                                                                                                                                                                                                                                                                                                                                                                                                                                                                                                                                                                                                                                                                                                                                                                                                                           |
|---------------------------|--------------------------------------------------------------------------------------------------------------------------------------------------------|------------------------------------------------------------------------------------------|-------------------------------------------------------------------------------------------------------------------------------------------------------|-------|--------------|--------------------------------------------------------------------------|---------------------------------------------------------------------------------------------------------------------------------------------------------------------------------------------------------------------------------------------------------------------------------------------------------------------------------------------------------------------------------------------------------------------------------------------------------------------------------------------------------------------------------------------------------------------------------------------------------------------------------------------------------------------------------------------------------------------------------------------------------------------------------------------------------------------------------------------------------------------------------------------------------------------------------------------------------------------------------------------------------------------------------------------------------------------------|
|                           | JOSEPH C                                                                                                                                               | SHAN:                                                                                    | NER                                                                                                                                                   |       |              |                                                                          |                                                                                                                                                                                                                                                                                                                                                                                                                                                                                                                                                                                                                                                                                                                                                                                                                                                                                                                                                                                                                                                                           |
| DR                        | DOOR                                                                                                                                                   |                                                                                          | DOOR / WINDOW                                                                                                                                         |       | FRAME        | ИЕ                                                                       |                                                                                                                                                                                                                                                                                                                                                                                                                                                                                                                                                                                                                                                                                                                                                                                                                                                                                                                                                                                                                                                                           |
| 0<br>N                    | LOCATION                                                                                                                                               | SIZE                                                                                     | MAT.                                                                                                                                                  | GLASS | ТҮРЕ         | MAT.                                                                     | REMARKS                                                                                                                                                                                                                                                                                                                                                                                                                                                                                                                                                                                                                                                                                                                                                                                                                                                                                                                                                                                                                                                                   |
| S101                      | EXTERIOR ENTRY DOOR @ SECURITY VESTIBULE                                                                                                               | V.I.F.                                                                                   | FRP                                                                                                                                                   | ETR-F | A            | AL                                                                       | DOOR NOTE # 1,2                                                                                                                                                                                                                                                                                                                                                                                                                                                                                                                                                                                                                                                                                                                                                                                                                                                                                                                                                                                                                                                           |
| S102                      | EXTERIOR ENTRY DOOR @ SECURITY VESTIBULE                                                                                                               | V.I.F                                                                                    | FRP                                                                                                                                                   | ETR-F | A            | AL                                                                       | DOOR NOTE # 1,2                                                                                                                                                                                                                                                                                                                                                                                                                                                                                                                                                                                                                                                                                                                                                                                                                                                                                                                                                                                                                                                           |
| S103                      | EXTERIOR ENTRY DOOR @ K2/K3 CORRIDOR                                                                                                                   | V.I.F                                                                                    | FRP                                                                                                                                                   | ETR-F | В            | AL                                                                       | DOOR NOTE # 1,2                                                                                                                                                                                                                                                                                                                                                                                                                                                                                                                                                                                                                                                                                                                                                                                                                                                                                                                                                                                                                                                           |
| S104                      | EXTERIOR ENTRY DOOR @ K7-K8 CORRIDOR                                                                                                                   | V.I.F                                                                                    | FRP                                                                                                                                                   | ETR-F | В            | AL                                                                       | DOOR NOTE # 1,2                                                                                                                                                                                                                                                                                                                                                                                                                                                                                                                                                                                                                                                                                                                                                                                                                                                                                                                                                                                                                                                           |
| S105                      | EXTERIOR ENTRY DOOR @ K9/1ST GRADE                                                                                                                     | V.I.F                                                                                    | FRP                                                                                                                                                   | ETR-F | C            | AL                                                                       | DOOR NOTE # 1,2                                                                                                                                                                                                                                                                                                                                                                                                                                                                                                                                                                                                                                                                                                                                                                                                                                                                                                                                                                                                                                                           |
| S106                      | EXTERIOR ENTRY DOOR @ LIBARY/RESOURCE                                                                                                                  | V.I.F                                                                                    | FRP                                                                                                                                                   | ETR-F | Е            | AL                                                                       | DOOR NOTE # 1,2                                                                                                                                                                                                                                                                                                                                                                                                                                                                                                                                                                                                                                                                                                                                                                                                                                                                                                                                                                                                                                                           |
| S107                      | EXTERIOR ENTRY DOOR @ ADMIN/1ST GRADE                                                                                                                  | V.I.F                                                                                    | FRP                                                                                                                                                   | ETR-F | F            | AL                                                                       | DOOR NOTE # 1,2                                                                                                                                                                                                                                                                                                                                                                                                                                                                                                                                                                                                                                                                                                                                                                                                                                                                                                                                                                                                                                                           |
| S108                      | EXTERIOR ENTRY DOOR @ADMIN/1ST GRADE                                                                                                                   | V.I.F                                                                                    | FRP                                                                                                                                                   | ETR-F | Ŧ            | AL                                                                       | DOOR NOTE # 1,2                                                                                                                                                                                                                                                                                                                                                                                                                                                                                                                                                                                                                                                                                                                                                                                                                                                                                                                                                                                                                                                           |
| S109                      | EXTERIOR ENTRY DOOR @ SPECIAL ED/1ST GRADE                                                                                                             | V.I.F                                                                                    | FRP                                                                                                                                                   | ETR-F | G            | AL                                                                       | DOOR NOTE # 1,2                                                                                                                                                                                                                                                                                                                                                                                                                                                                                                                                                                                                                                                                                                                                                                                                                                                                                                                                                                                                                                                           |
| S110                      | EXTERIOR ENTRY DOOR @ SPECIAL ED/CAFETRIA                                                                                                              | V.I.F                                                                                    | FRP                                                                                                                                                   | ETR-F | D            | AL                                                                       | DOOR NOTE # 1,2                                                                                                                                                                                                                                                                                                                                                                                                                                                                                                                                                                                                                                                                                                                                                                                                                                                                                                                                                                                                                                                           |
| FRP                       | EXTERIOR ENTRY DOOR @ SPECIAL ED13/SPECIAL ED15                                                                                                        | V.I.F                                                                                    | FRP                                                                                                                                                   | ETR-F | В            | AL                                                                       | DOOR NOTE # 1,2                                                                                                                                                                                                                                                                                                                                                                                                                                                                                                                                                                                                                                                                                                                                                                                                                                                                                                                                                                                                                                                           |
|                           |                                                                                                                                                        |                                                                                          |                                                                                                                                                       |       |              |                                                                          |                                                                                                                                                                                                                                                                                                                                                                                                                                                                                                                                                                                                                                                                                                                                                                                                                                                                                                                                                                                                                                                                           |
| Drawing Number<br>AD1-A01 | 4937C Project Date O.3.05.2019 Checked By Drawn By KM Scale NOT TO SCALE DOOR SCHEDULE Hamilton Township School District Revisions No Date Description | Project Location<br>1876 DENNIS FORMAN DR<br>MAYS LANDING,<br>NJ 08330<br>Project Number | Project Nome<br>ALTERATIONS AND<br>RENOVATIONS TO<br>WILLIAM DAVIES<br>MIDDLE SCHOOL<br>Project Owner Nome<br>HAMILTON TOWNSHIP<br>BOARD OF EDUCATION |       | Hopkins Duth | architects<br>planners<br>i e P C<br>Jersey 08628<br>F V H D P C . C O M | JOHN J. VEISZ, AIA, CSBA<br>NJ. 31/4026001 Pra-Sunitaria<br>WILLMD. D. HOPRINSII Pra-JUSZER<br>NJ. 21/401760001 Pra-JUSZER<br>NJ. 21/40176001 Pra-JUSZER<br>NJ. 21/401760001 Pra-JUSZER<br>NJ. 21/4017600000000000000000000000000000000000 |

| SO  | RIES | X |                                    |
|-----|------|---|------------------------------------|
|     | SIZE |   |                                    |
| /   | Н    | D | REMARKS                            |
| 3'' |      |   | SAFETY-GRIP FINISH, MOUNT VERTICAL |
| -   |      |   | RE-USE EXISTING                    |
|     |      |   | RE-USE EXISTING                    |
|     |      |   |                                    |