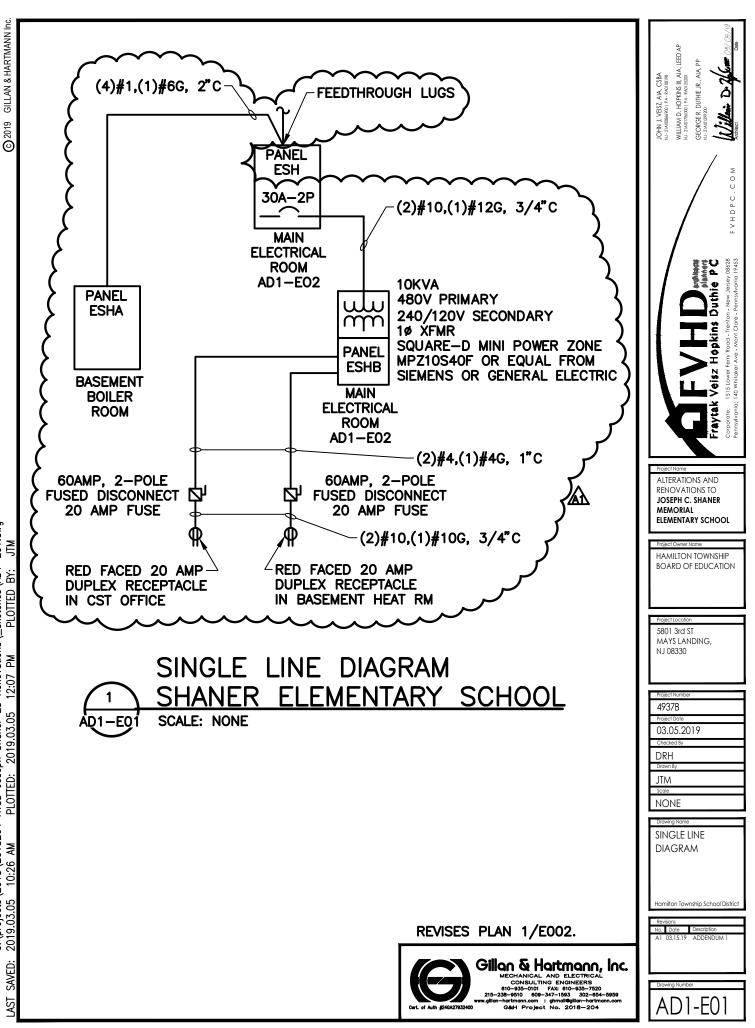

### 4.2 ERRATA ON THE DRAWINGS (SHANER ES)

- 4.2.1. Drawing E002:
  - 4.2.1.1. Add a 480/277V, three-phase, four-wire, 200 amp rated, 10kAIC, 30 pole, main-lugs-only panelboard "ESHA" to be located in the Basement Boiler Room (Basement Boiler Room shown on Detail 2/E003 where "Boiler Room Panel "MDP" is located). Coordinate with the Owner's Representative and existing field conditions for the exact location of the panel. Provide ten 20-amp single pole circuit breakers in "ESHA" and

spaces in the remaining 20 poles. Refer to Sketch AD1-E01 for additional requirements.

- 4.2.1.2. Add a (4)#1,(1)#6G, 2" Conduit electrical feeder connected to the feedthrough lugs in Panel "ESH" as required in this Addendum. Extend the feeder to the additional panel "ESHA" described in this Addendum. Extend the feeder through the building from the Main Electric Room and through concealed locations above the Corridor dropped ceilings to the 1950 Electrical Room (1950 Electrical Room is the Room where new panels "B" and "C" are shown on Detail 1/E003), and down through the floor (provide all required floor penetrations and fire rated sealing) into the Basement Level, and extend into the Boiler Room. Provide all required fire sealing to fire rated walls and floors.
- 4.2.1.3. Add a 10kVA rated, 480V primary and 120/240V secondary Mini Power Zone Transformer and Panel Substation "ESHB" (Basis of design is a Square-D catalog number MPZ10S40F or equal from Siemens or General Electric that is 12" Wide and 12" Deep to fit the location indicated on Sketch AD1-E02).
- 4.2.2. Drawing E003:
  - 4.2.2.1. Add the requirement for a 120-volt power supply and branch circuit for the Security Vestibule Exit Doors (Located adjacent to the Main Office; refer to the Architectural Drawings). This 20 amp branch circuit shall extend from Panel "ESHB" as indicated on Sketch AD1-E03.
  - 4.2.2.2. Add a requirement for a 20 amp red faced quadraplex receptacle located in the CST Office adjacent to the Data Rack in that Room (CST office is located across from the First Grade Classroom 121) and fed from Panel "ESHB" circuit #2 and fused disconnect as indicated on Sketches AD1-E03 and AD1-E01. Coordinate final receptacle location with the District.
  - 4.2.2.3. Add a requirement for a 20 amp red faced quadraplex receptacle located in the Tech Office adjacent to the Data Rack in that Room (Tech Office is the room where Transfer Switch "TS1" is located) and fed from Panel "ESHB" circuit #3 as indicated on Sketch AD1-E03. Coordinate final receptacle location with the District.
  - 4.2.2.4. Add a requirement for a 20 amp red faced quadraplex receptacle located in the Basement Heater Room adjacent to the Data Rack in that Room. (Basement Heater Room is shown on Detail 2/E003 at the plan upper left corner) and fed from Panel "ESHB" circuit #4 and fused disconnect as indicated on Sketches AD1-E01 and AD1-E03. Coordinate final receptacle location with the District.
  - 4.2.2.5. Add a requirement for a 20 amp branch circuit to the new Main Fire Alarm Control Panel in the Main Electric Room and fed from Panel "ESHB" circuit #5 as indicated on Sketch AD1-E03.
- 4.2.3. Drawing E600:
  - 4.2.3.1. Delete the requirement to feed the Main Fire Alarm Control Panel from ELSH circuit #2.
  - 4.2.3.2. Add the requirement for feed-through lugs to the Panel Schedule "ESH" to feed panel "ESHA." Refer to Sketches AD1-E01 and AD1-E03 for additional requirements.

- 4.2.3.3. Add the panel schedule for "ESHB" to this drawing as indicated on Sketch AD1-E03.
- 4.2.3.4. Add a 30 amp, 480V, 2-pole circuit breaker in Panel "ESH" to feed the substation. Refer to Sketch AD1-E01 for additional requirements.