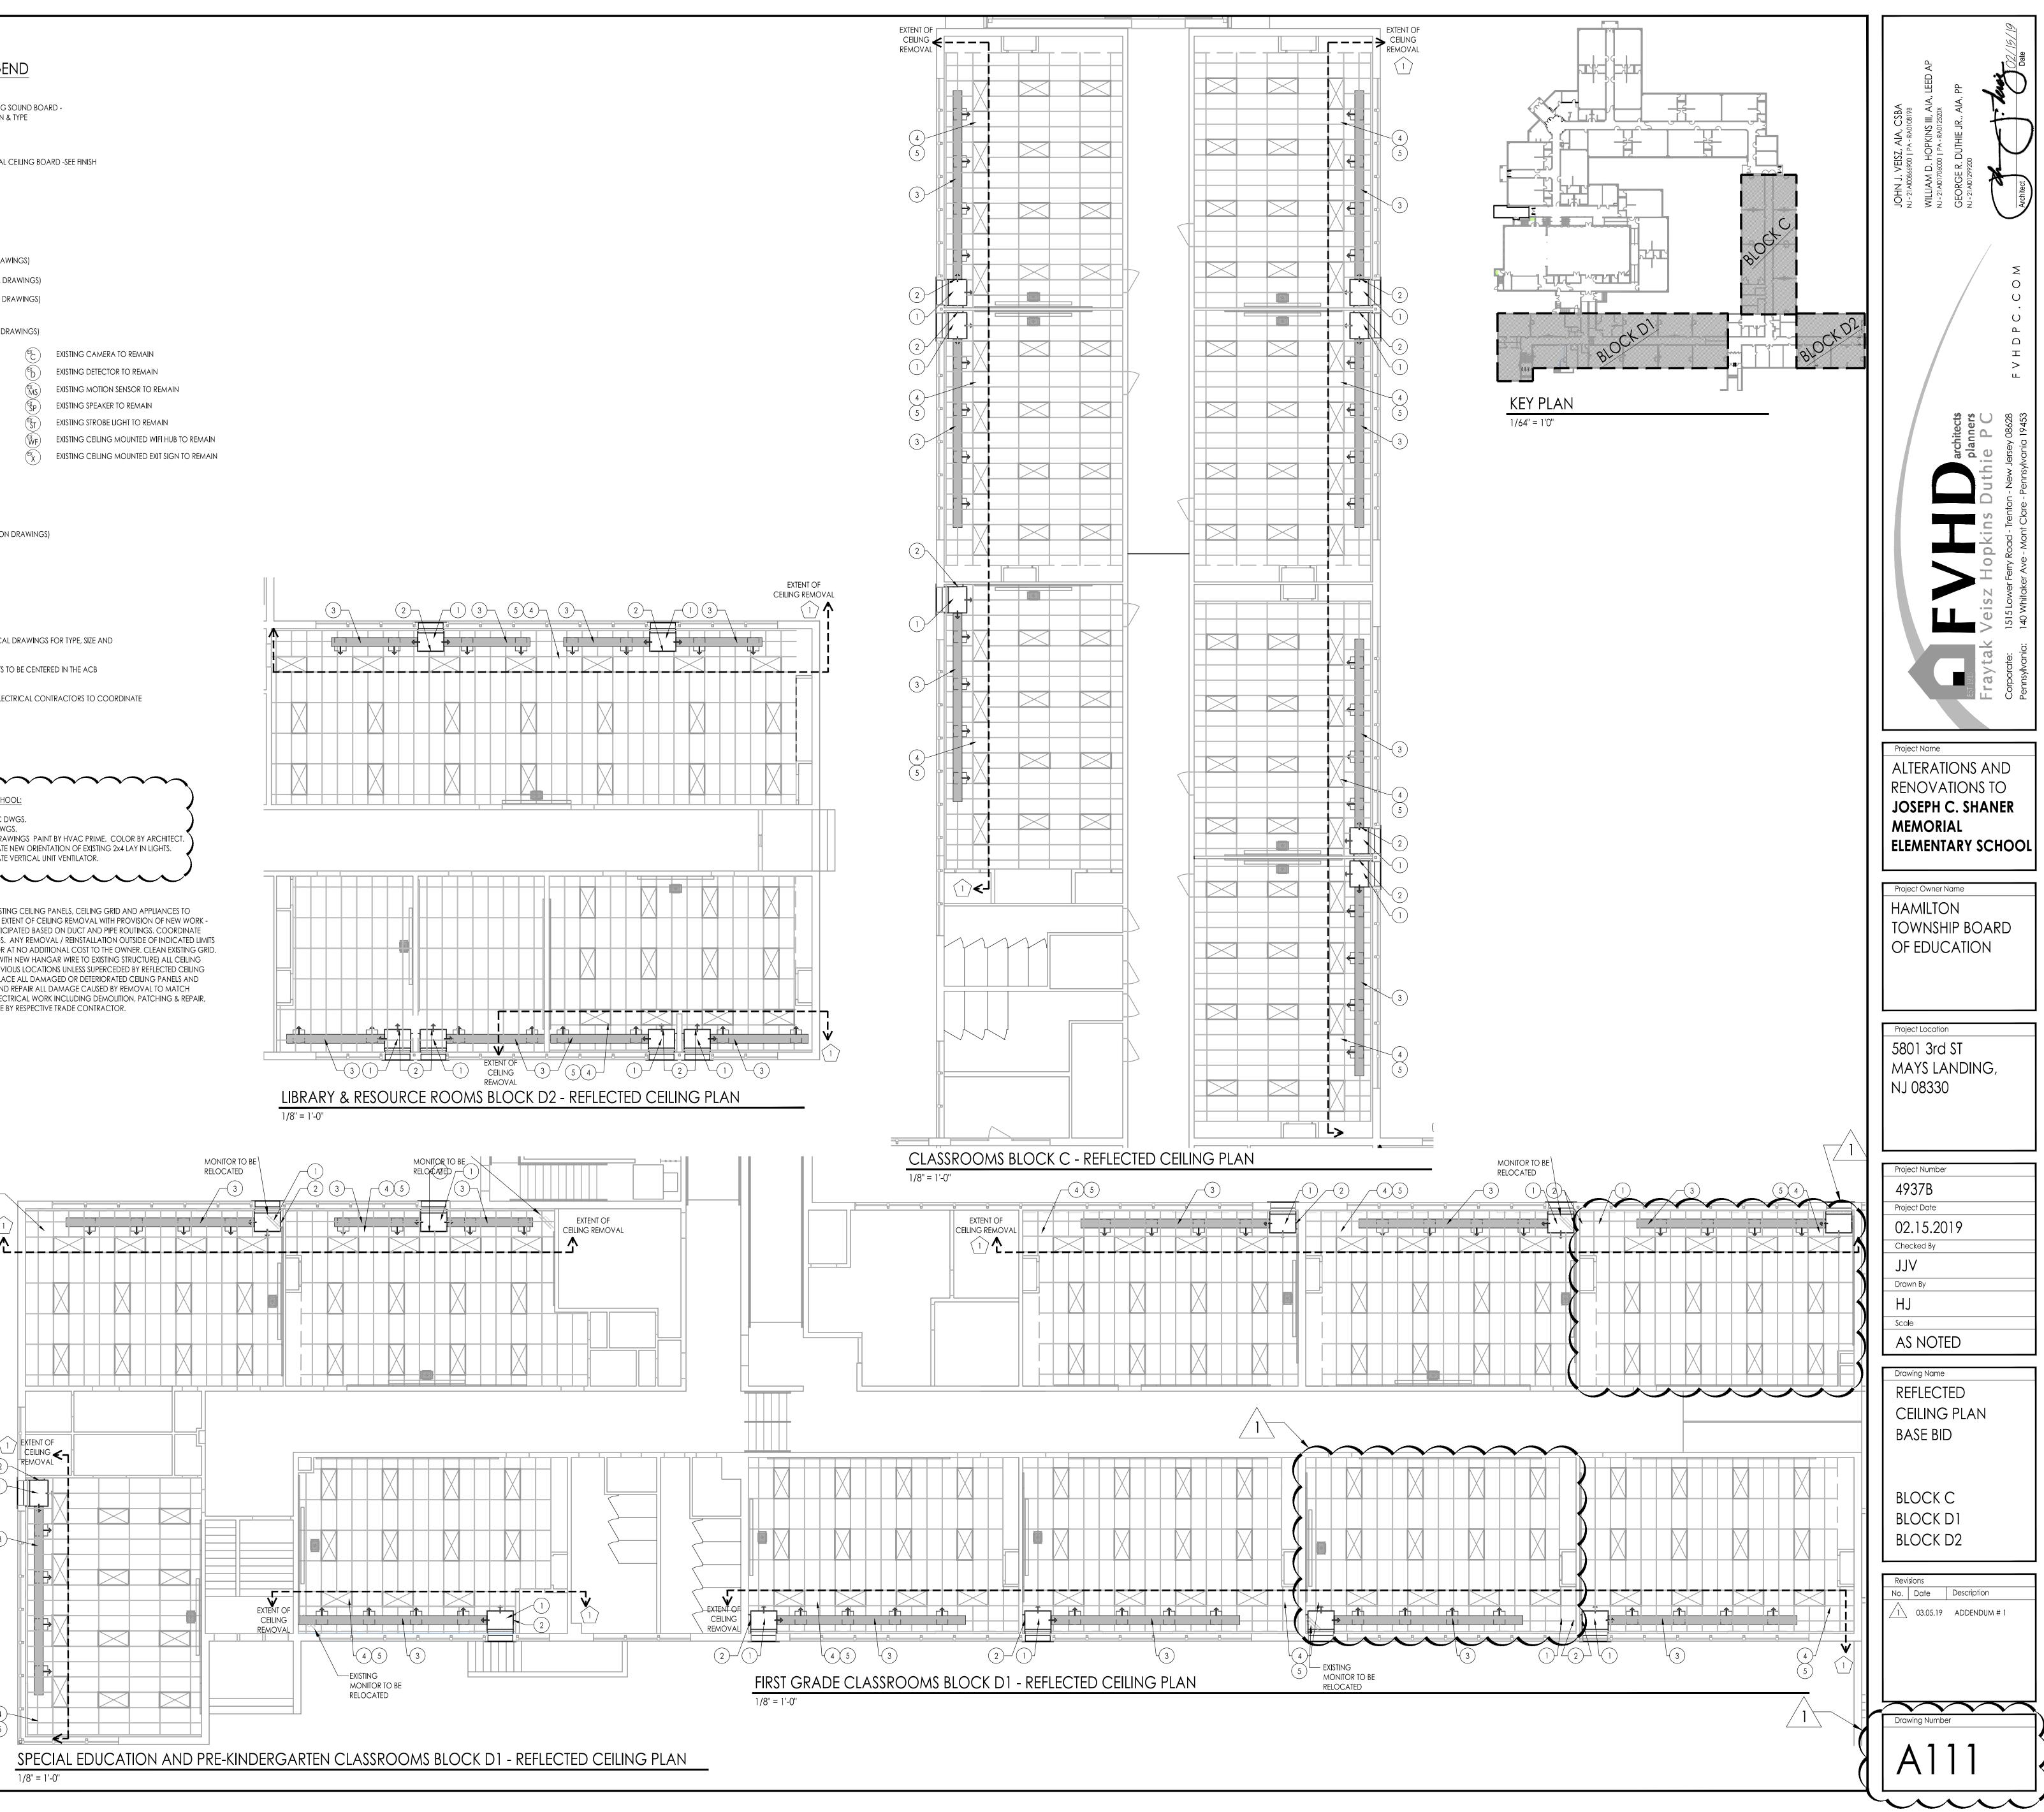

# REFLECTED CEILING PLAN LEGEND

- 9. EXISTING PLUMBING THROUGH COUNTERTOP AND CASEWORK. VERIFY SIZE AND LOCATION IN FIELD. COORDINATE WITH NEW COUNTERTOP AND CASEWORK.

1/8" = 1'-0"

SPECIAL EDUCATION AND PRE-KINDERGARTEN CLASSROOMS BLOCK D1 - REFLECTED CEILING PLAN