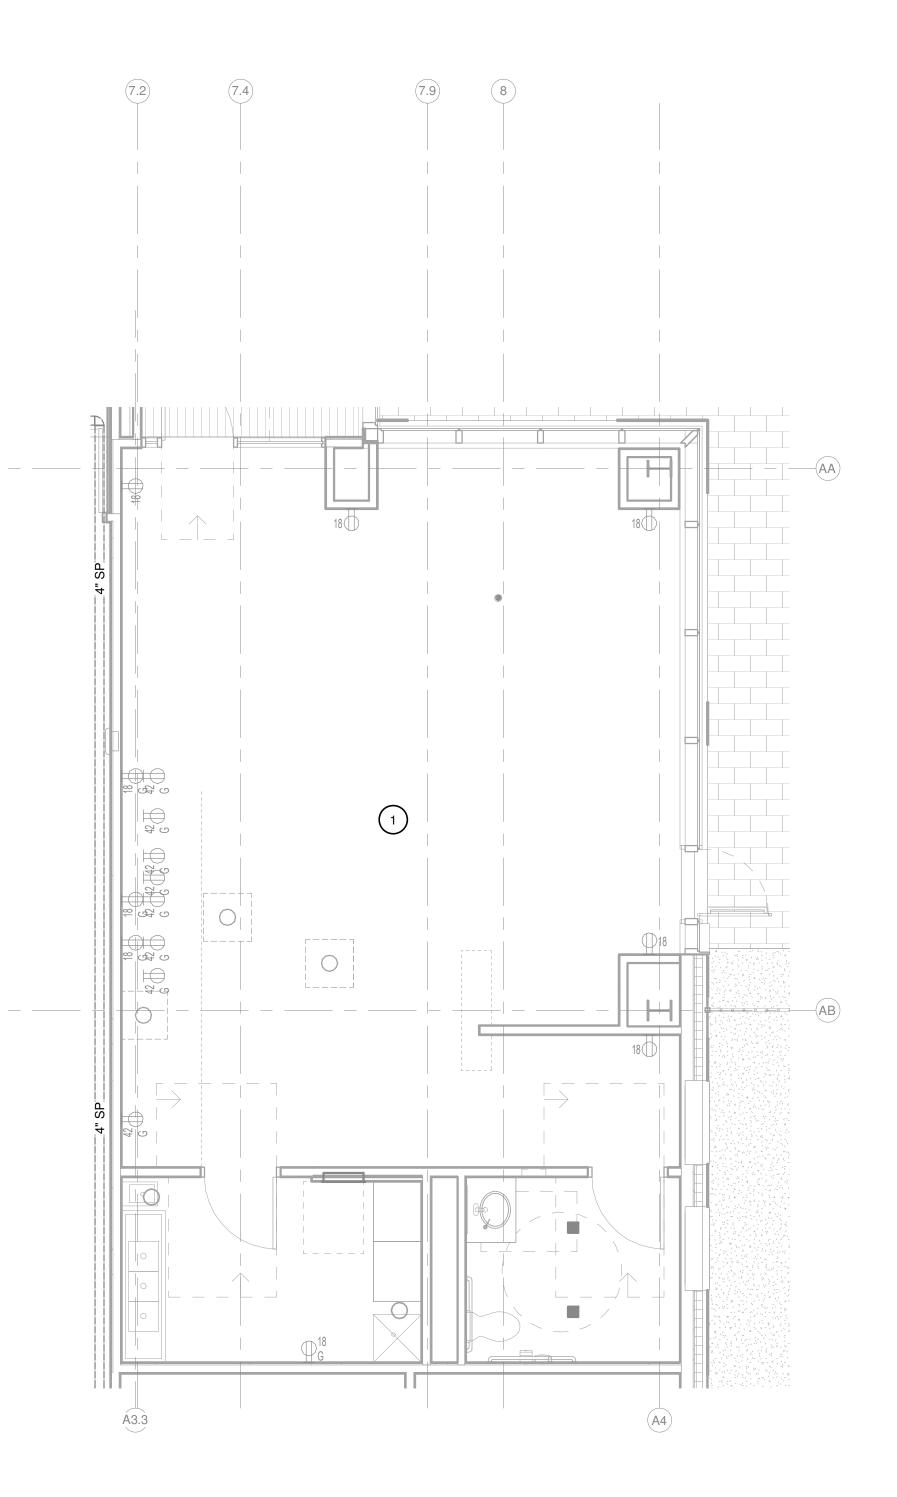

CAFE FITOUT FIRE PROTECTION KEYNOTES

EXISTING SPRINKLERS INSTALLED UNDER BASE BUILDING 'CORE & SHELL'
CAFE SCOPE TO BE REMOVED BACK TO THE BRANCH MAINS AND NEW
SPRINKLERS SHALL BE INSTALLED TO SUIT THE NEW ARCHITECTURAL

Drawn by: JD Project No: 16.07011.12 Reviewed by: BC

ISSUED FOR CONSTRUCTION - 01.17.20

FIRE PROTECTION -LEVEL 1 - CAFE FITOUT

CONFIRM EXACT LOCATIONS OF SPRINKLERS, PIPING, FIRE HOSE VALVES AND OTHER EQUIPMENT IN FIELD. REFER TO ARCHITECTURAL & STRUCTURAL SERIES DRAWINGS FOR STRUCTURAL FRAMING PLANS, DETAILED REFLECTED CEILING PLANS, ELEVATIONS, AND SECTIONS.

1. REFER TO DRAWING F001 FOR SYMBOLS AND GENERAL PROJECT REQUIREMENTS.

4. INSTALL SPRINKLERS IN CENTER OF SUSPENDED CEILING TILE, ALONG CENTER-LINE OF CEILING FEATURES AND IN-LINE WITH ADJACENT CEILING FIXTURES. REFER TO ARCHITECTURAL REFLECTED CEILING PLANS FOR SPRINKLER LOCATIONS IN FINISHED CEILINGS.

MAINTAIN SPRINKLER CLEARANCE FROM STRUCTURAL MEMBERS IN ACCORDANCE WITH THE SPECIFIC REQUIREMENTS OF NFPA 13.

MAINTAIN SPRINKLER CLEARANCE FROM CEILING AND FLOOR MOUNTED OBSTRUCTIONS SIMILAR TO (BUT NOT LIMITED TO) SHELVING, ROOM DIVIDERS, LIGHT FIXTURES, EXIT SIGNS, SOFFITS AND CHANGES IN CEILING ELEVATION, IN ACCORDANCE WITH THE SPECIFIC REQUIREMENTS OF NFPA 13.