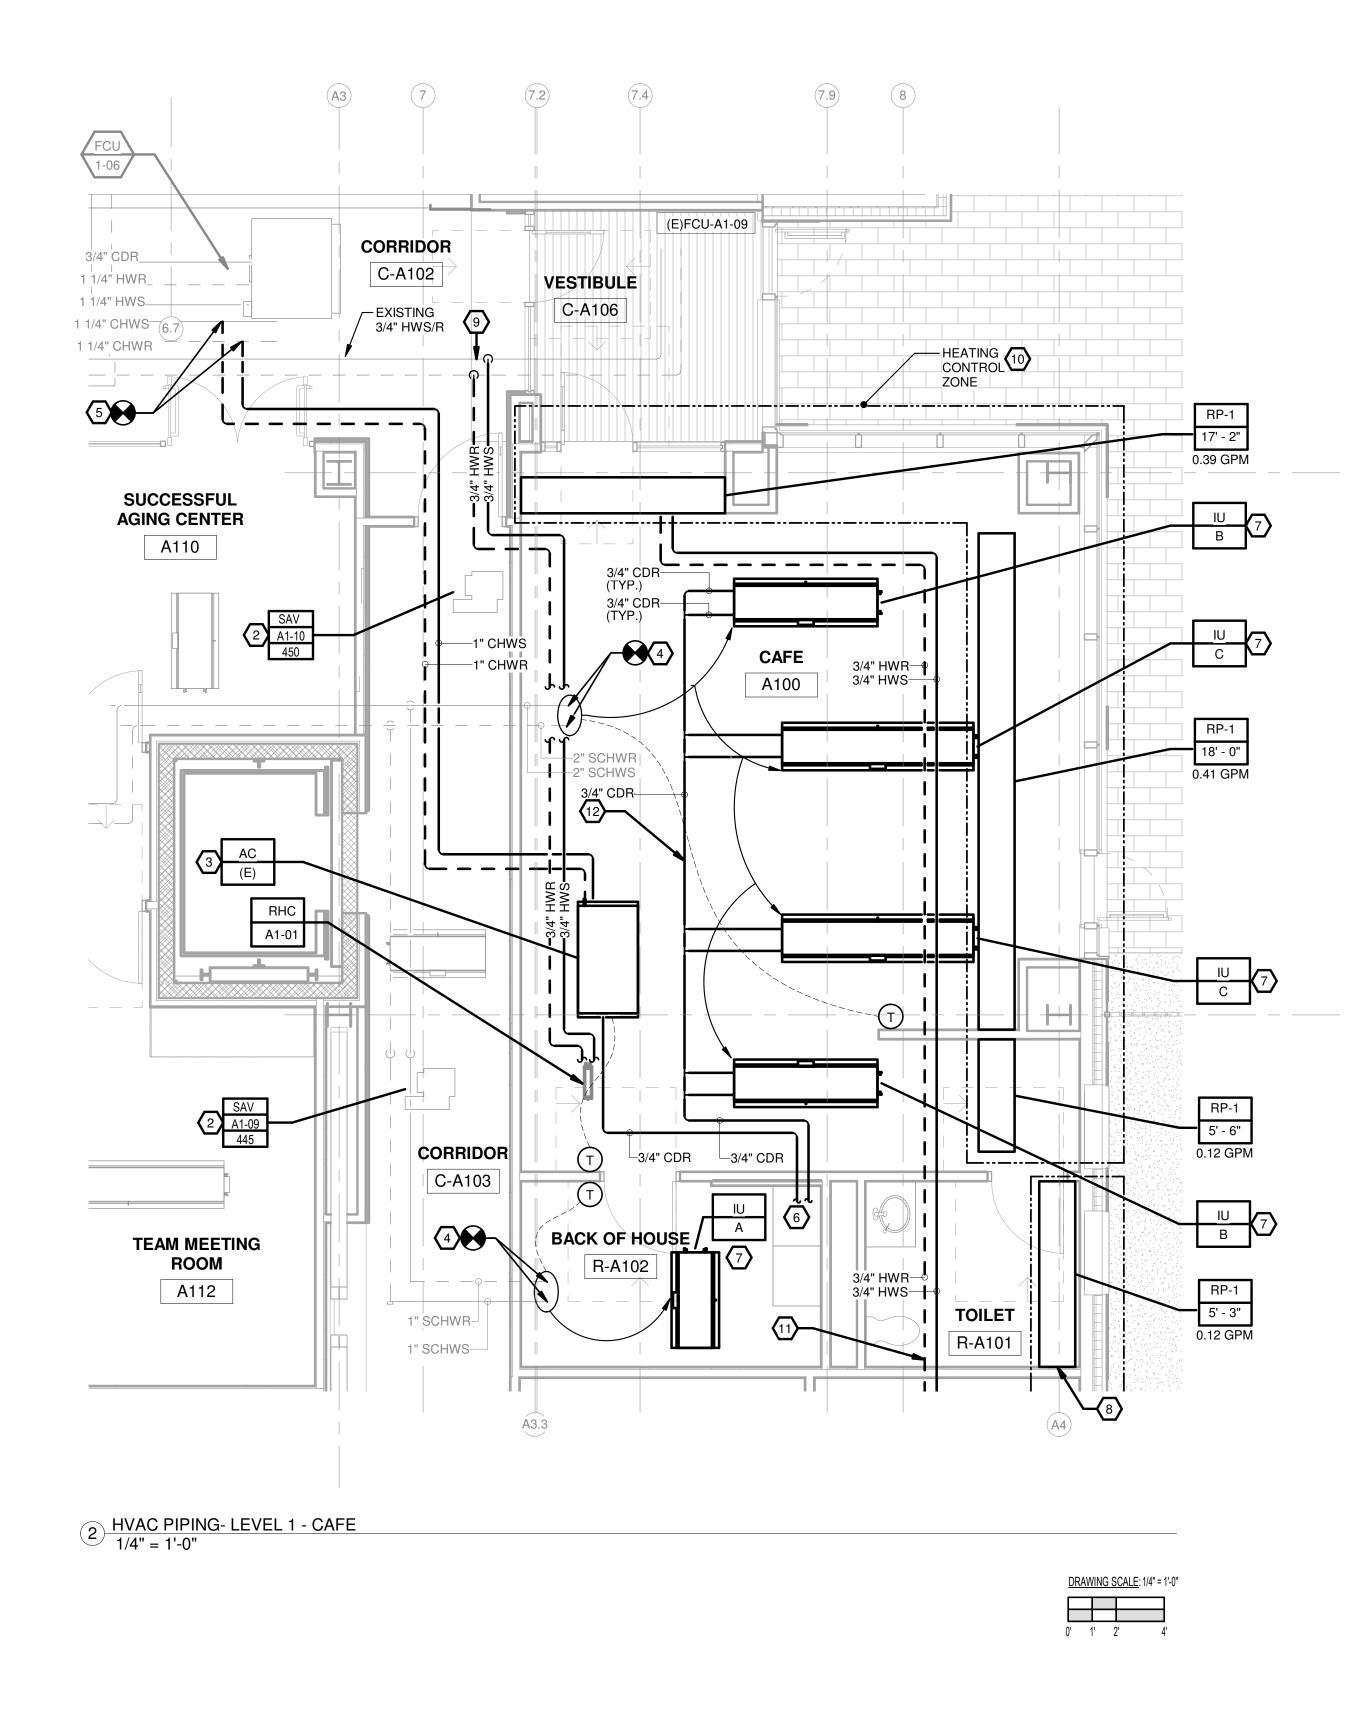

0' 1' 2' 4'

KEYNOTES

PROVIDE DUCT ACCESS DOOR FOR ACCESS,

MAINTENANCE, AND INSPECTION OF EXISTING FIRE DAMPERS. REFER TO FIRE DAMPER PENETRATION DETAIL.

2 BALANCE EXISTING AIR CONTROL VALVE TO NEW AIRFLOW AS INDICATED.

EXISTING CEILING MOUNTED AC UNIT (LEIBERT/VERTIV

MINIMATE2 WITH SUPPLY/RETURN PLENUM) PART OF PROJECT SITE STOCK MATERIALS. INSTALL AS INDICATED

UNDER NEW WORK.

4 EXISTING SCHWS&R BRANCHES FOR CAFE CONNECTION.
5 CONNECT TO EXISTING CHWS&R NEAR FCU-1-06.

CONNECT BEFORE EXISTING UNIT'S CONTROL VALVE, CIRCUIT SETTER, AND STRAINER, BUT AFTER EXISTING

ISOLATION VALVES.

6 PROVIDE GRAVITY CONDENSATE DRAIN LINES PITCHED

INSTALL EXISTING CAFE STOCK INVENTORY INDUCTION

CONNECT RADIANT PANEL IN TOILET ROOM TO EXISTING HWS&R BRANCHES RUNNING THROUGH CAFE. EXTEND EXISTING HWS&R PIPING FOR CONNECTION TO NEW

RADIANT PANEL TO BE PART OF SAME CONTROL LOOP AS AREAS LOCATED SOUTH OF CAFE.

9 PROVIDE T-SECTIONS AFTER EXISTING ISOLATION
VALVES TO EXISTING FCU A1-09 (LOCATED IN VESTIBULE)

BUT PRIOR TO OTHER VALVES AND DEVICES.

0. PROVIDE SEPARATE ZONE OF CONTROL IN CAFE SEATING.

10 PROVIDE SEPARATE ZONE OF CONTROL IN CAFE SEATING AREA.
 11 CONNECT 3/4" HWS/R TO EXISTING PIPES LOCATED IN

VALVES THAT SERVE ZONE SOUTH OF CAFE.

12 3/4" EMERGENCY DRAIN LINE. PROVIDE MINIMAL PITCH DOWN TO SINK AS PERMITTED BY CEILING CAVITY SPACE.

MENS ROOM R-A104. MAKE CONNECTION PRIOR TO

AND OF GOVERNORS

JOINT HEALTH SCIENCES CENTER - CAFE FITOUT