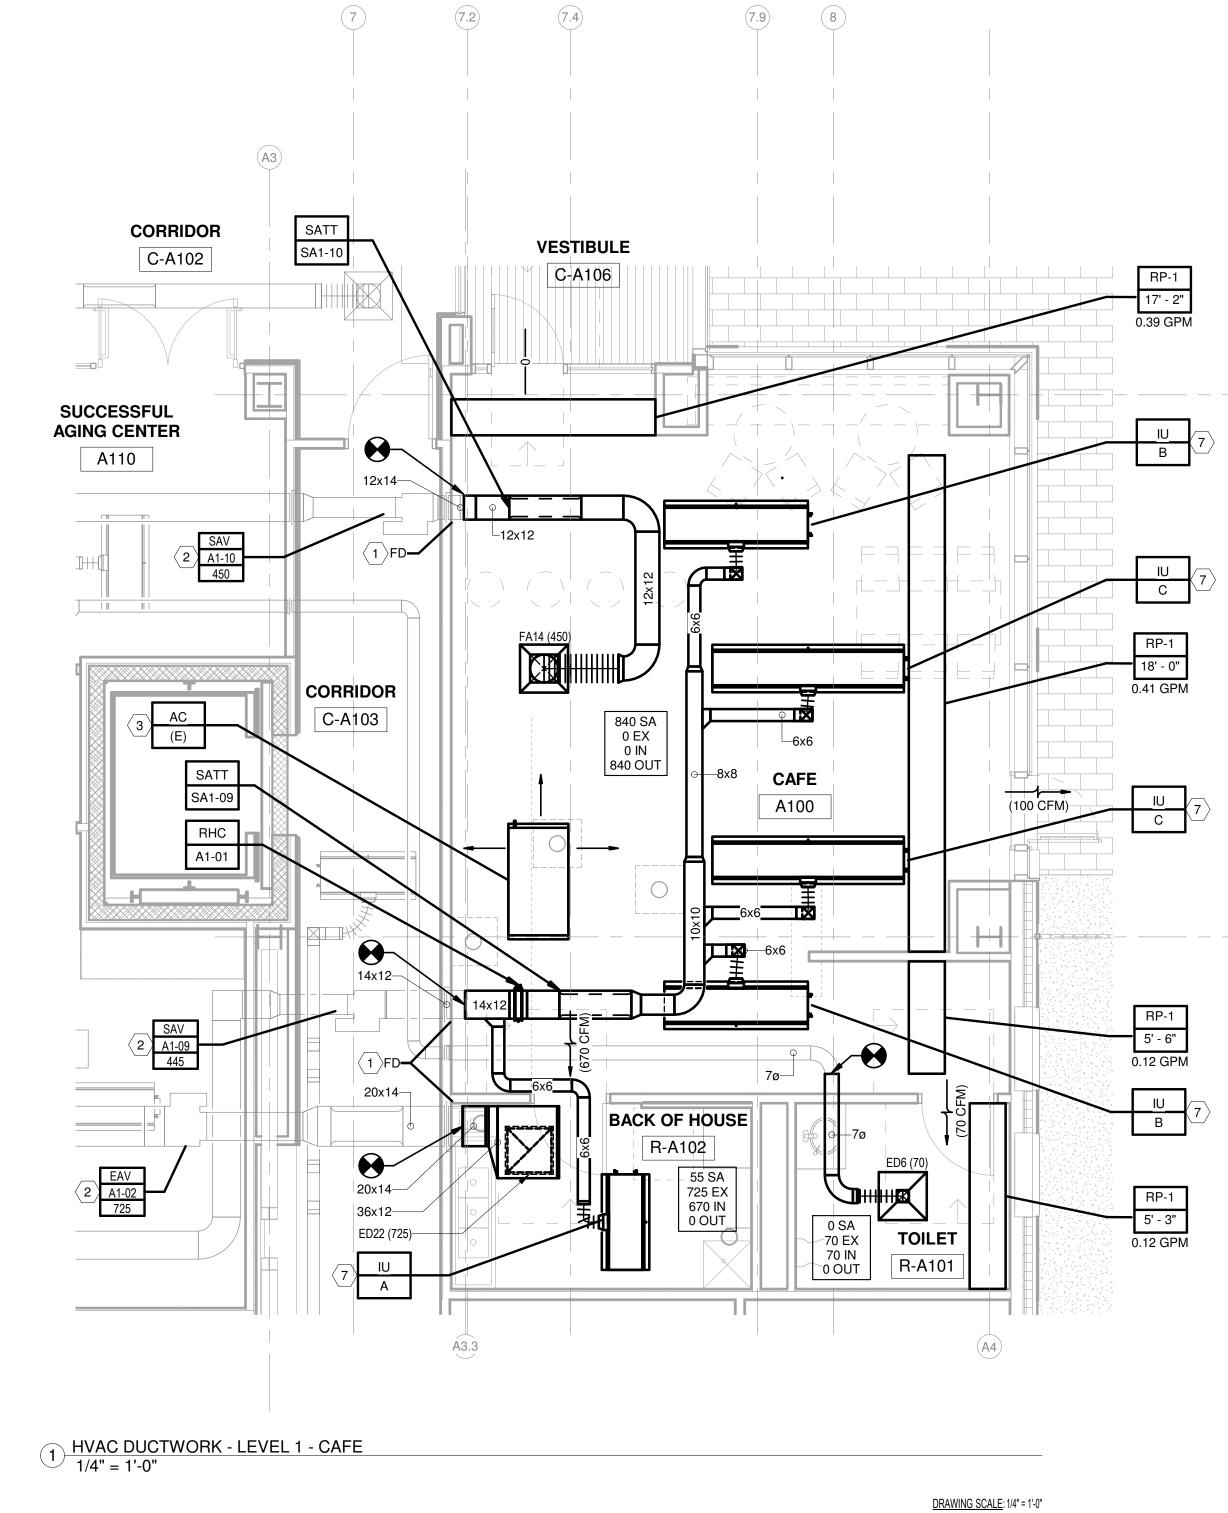

0' 1' 2' 4'

KEYNOTES

PROVIDE DUCT ACCESS DOOR FOR ACCESS,

MAINTENANCE, AND INSPECTION OF EXISTING FIRE DAMPERS. REFER TO FIRE DAMPER PENETRATION DETAIL.

2 BALANCE EXISTING AIR CONTROL VALVE TO NEW AIRFLOW AS INDICATED.

EXISTING CEILING MOUNTED AC UNIT (LEIBERT/VERTIV

MINIMATE2 WITH SUPPLY/RETURN PLENUM) PART OF PROJECT SITE STOCK MATERIALS. INSTALL AS INDICATED

UNDER NEW WORK.

4 EXISTING SCHWS&R BRANCHES FOR CAFE CONNECTION.
5 CONNECT TO EXISTING CHWS&R NEAR FCU-1-06.

CONNECT BEFORE EXISTING UNIT'S CONTROL VALVE, CIRCUIT SETTER, AND STRAINER, BUT AFTER EXISTING

ISOLATION VALVES.

6 PROVIDE GRAVITY CONDENSATE DRAIN LINES PITCHED

INSTALL EXISTING CAFE STOCK INVENTORY INDUCTION

CONNECT RADIANT PANEL IN TOILET ROOM TO EXISTING HWS&R BRANCHES RUNNING THROUGH CAFE. EXTEND EXISTING HWS&R PIPING FOR CONNECTION TO NEW

RADIANT PANEL TO BE PART OF SAME CONTROL LOOP AS AREAS LOCATED SOUTH OF CAFE.

9 PROVIDE T-SECTIONS AFTER EXISTING ISOLATION
VALVES TO EXISTING FCU A1-09 (LOCATED IN VESTIBULE)

BUT PRIOR TO OTHER VALVES AND DEVICES.

0. PROVIDE SEPARATE ZONE OF CONTROL IN CAFE SEATING.

10 PROVIDE SEPARATE ZONE OF CONTROL IN CAFE SEATING AREA.
 11 CONNECT 3/4" HWS/R TO EXISTING PIPES LOCATED IN

VALVES THAT SERVE ZONE SOUTH OF CAFE.

12 3/4" EMERGENCY DRAIN LINE. PROVIDE MINIMAL PITCH DOWN TO SINK AS PERMITTED BY CEILING CAVITY SPACE.

MENS ROOM R-A104. MAKE CONNECTION PRIOR TO

AND OF GOVERNORS

JOINT HEALTH SCIENCES CENTER - CAFE FITOUT

Drawn by: GP Reviewed by: BB Project No: 16.07011.12

ISSUED FOR CONSTRUCTION - 01.17.20
Sheet Title

HVAC DUCTWORK -LEVEL 1 - CAFE FITOUT