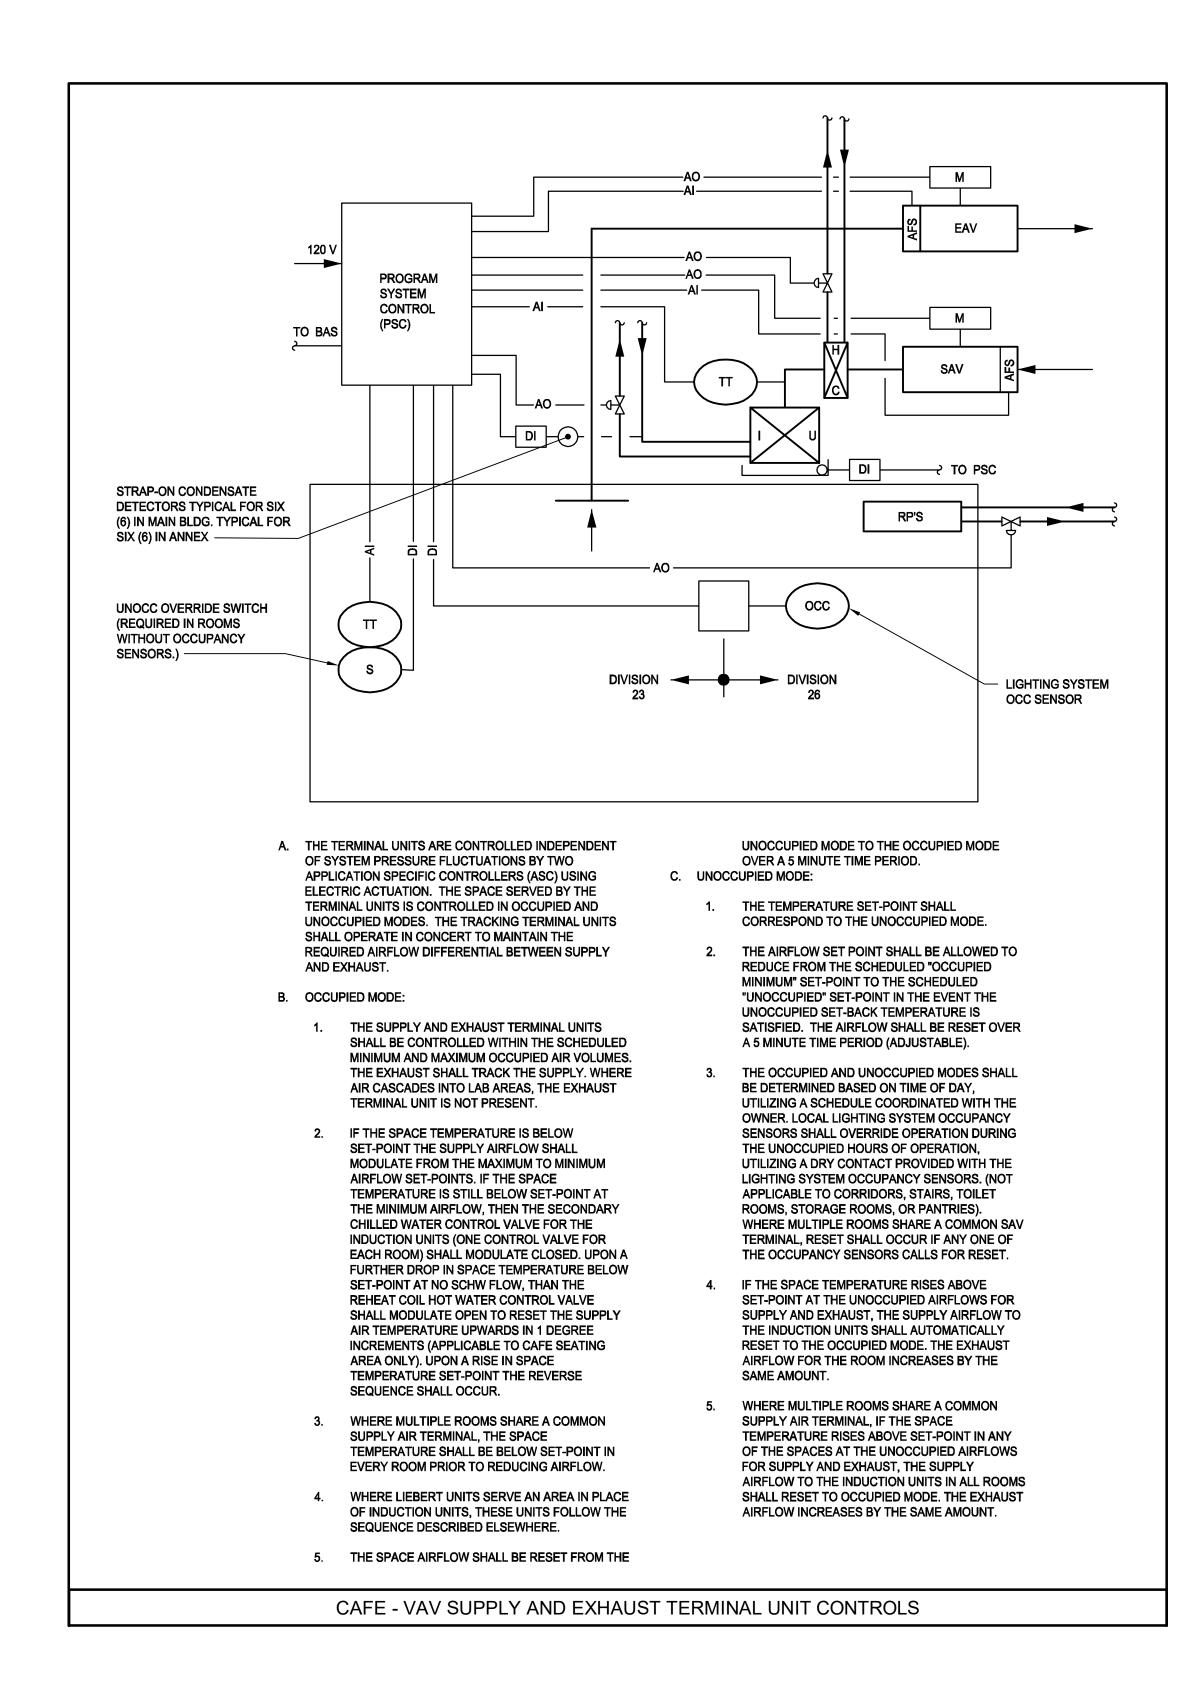

JOINT HEALTH SCIENCES CENTER - CAFE FITOUT

Prepared For:

Rowan University - Rutgers Camden
Board of Governors
200 Federal Street, Suite 300
Camden, NJ 08103

Contract No: 16.07011.12



no Logan S

One Logan Square, Suite 1510 Philadelphia, PA 19103 USA t +1 215 940 3570 f +1 215 940 3571

All reproduction & Intellectual property rights reserved © 2016
In Association with:

J.F. McKernan Jr. Architects



Key Plan

SOUTH

Professional Seals

Professional Seals

OF NEW

24GE04365900

CENSE

ONA ASIGNED PARTICIPATION

2A172ERGCC2C4ED

Date



Drawn by: GP Reviewed by: BB Project No: 16.07011.12

ISSUED FOR CONSTRUCTION - 01.17.20
Sheet Title

**HVAC CONTROLS** 

inal drawing is 42 x 30. Do not scale contents of this drawing.

M-801.CF