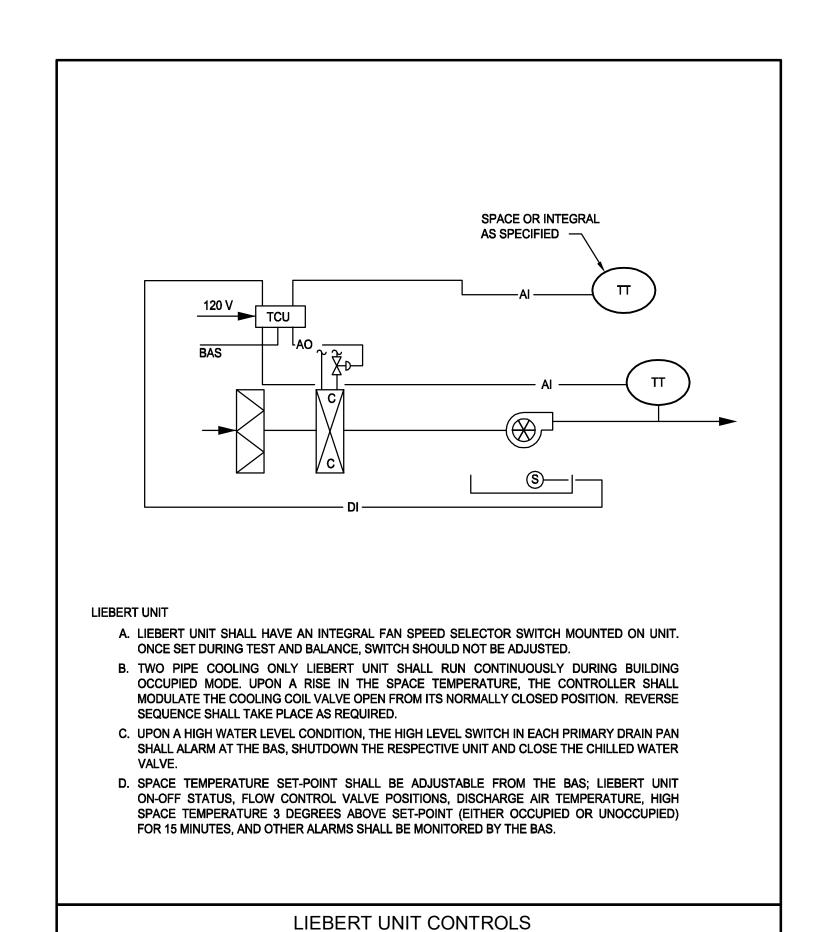

JOINT HEALTH SCIENCES CENTER - CAFE FITOUT

Prepared For:

Rowan University - Rutgers Camden
Board of Governors
200 Federal Street, Suite 300
Camden, NJ 08103

Contract No: 16.07011.12



no Logan S

One Logan Square, Suite 1510 Philadelphia, PA 19103 USA t +1 215 940 3570 f +1 215 940 3571

All reproduction & Intellectual property rights reserved © 2016
In Association with:

J.F. McKernan Jr. Architects



Key Plan

SOUTH

Professional Seals

Professional Seals

OF NEW

24GE04365900

CENSE

ONA ASIGNED PARTICIPATION

2A172ERGCC2C4ED

Date



Drawn by: GP Reviewed by: BB Project No: 16.07011.12

ISSUED FOR CONSTRUCTION - 01.17.20
Sheet Title

**HVAC CONTROLS** 

inal drawing is 42 x 30. Do not scale contents of this drawing.

M-801.CF