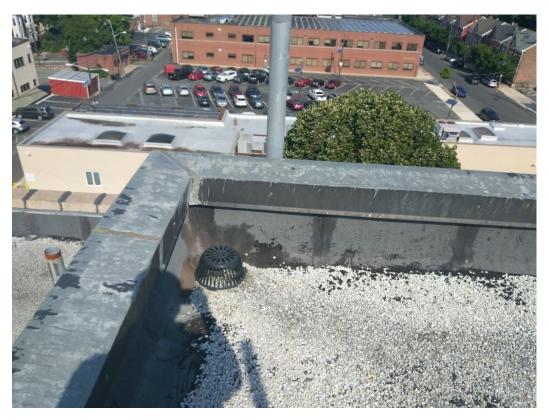

Unit and disconnect switch)

Main Roof - Flashing at Penthouse

Main Roof – Looking North West

(Penthouse wall, existing condensing unit,

Stair roof, and vent thru roof)

Main Roof – Existing Roof Drain

Existing Penthouse – Existing Entry Door