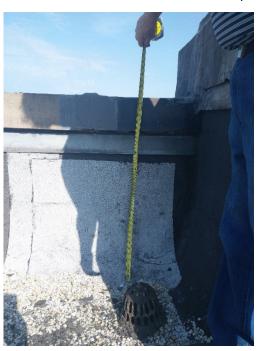

Unit and disconnect switch)

Main Roof - Flashing at Penthouse

Main Roof – Looking North West

(Penthouse wall, existing condensing unit,

Stair roof, and vent thru roof)

Main Roof – Existing Roof Drain

Existing Penthouse – Existing Entry Door