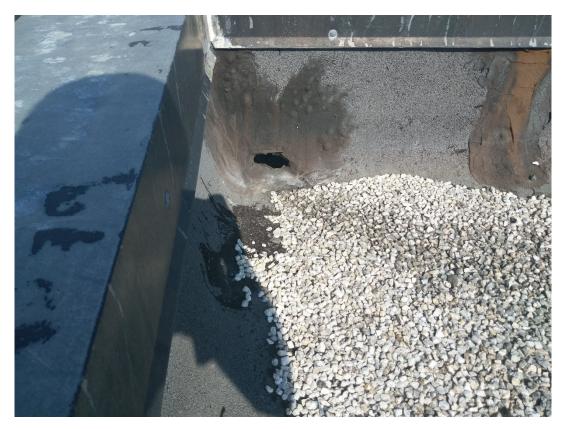

Unit and disconnect switch)

Main Roof - Flashing at Penthouse

Main Roof – Looking North West

(Penthouse wall, existing condensing unit,

Stair roof, and vent thru roof)

Main Roof – Existing Roof Drain

Existing Penthouse – Existing Entry Door