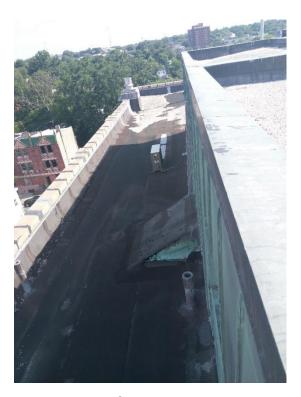

## Main Roof

Main Roof – Looking South

Main Roof – Looking North (Existing Chimney)

Main Roof – Looking East

Main Roof – Looking North (Existing Flagpole and Solar Panel)

Main Roof – Looking South

(Penthouse wall, existing condensing

Unit and disconnect switch)

Main Roof - Flashing at Penthouse

Main Roof – Looking North West

(Penthouse wall, existing condensing unit,

Stair roof, and vent thru roof)

Main Roof – Existing Roof Drain

Existing Penthouse – Existing Entry Door