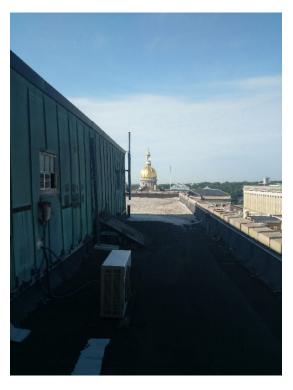

## Main Roof

Main Roof – Looking South

Main Roof – Looking North (Existing Chimney)

Main Roof – Looking East

Main Roof – Looking North (Existing Flagpole and Solar Panel)

Main Roof – Looking South

(Penthouse wall, existing condensing

Unit and disconnect switch)

Main Roof - Flashing at Penthouse

Main Roof – Looking North West

(Penthouse wall, existing condensing unit,

Stair roof, and vent thru roof)

Main Roof – Existing Roof Drain

Existing Penthouse – Existing Entry Door