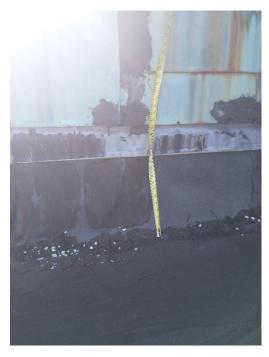

Unit and disconnect switch)

Main Roof - Flashing at Penthouse

Main Roof – Looking North West

(Penthouse wall, existing condensing unit,

Stair roof, and vent thru roof)

Main Roof – Existing Roof Drain

Existing Penthouse – Existing Entry Door