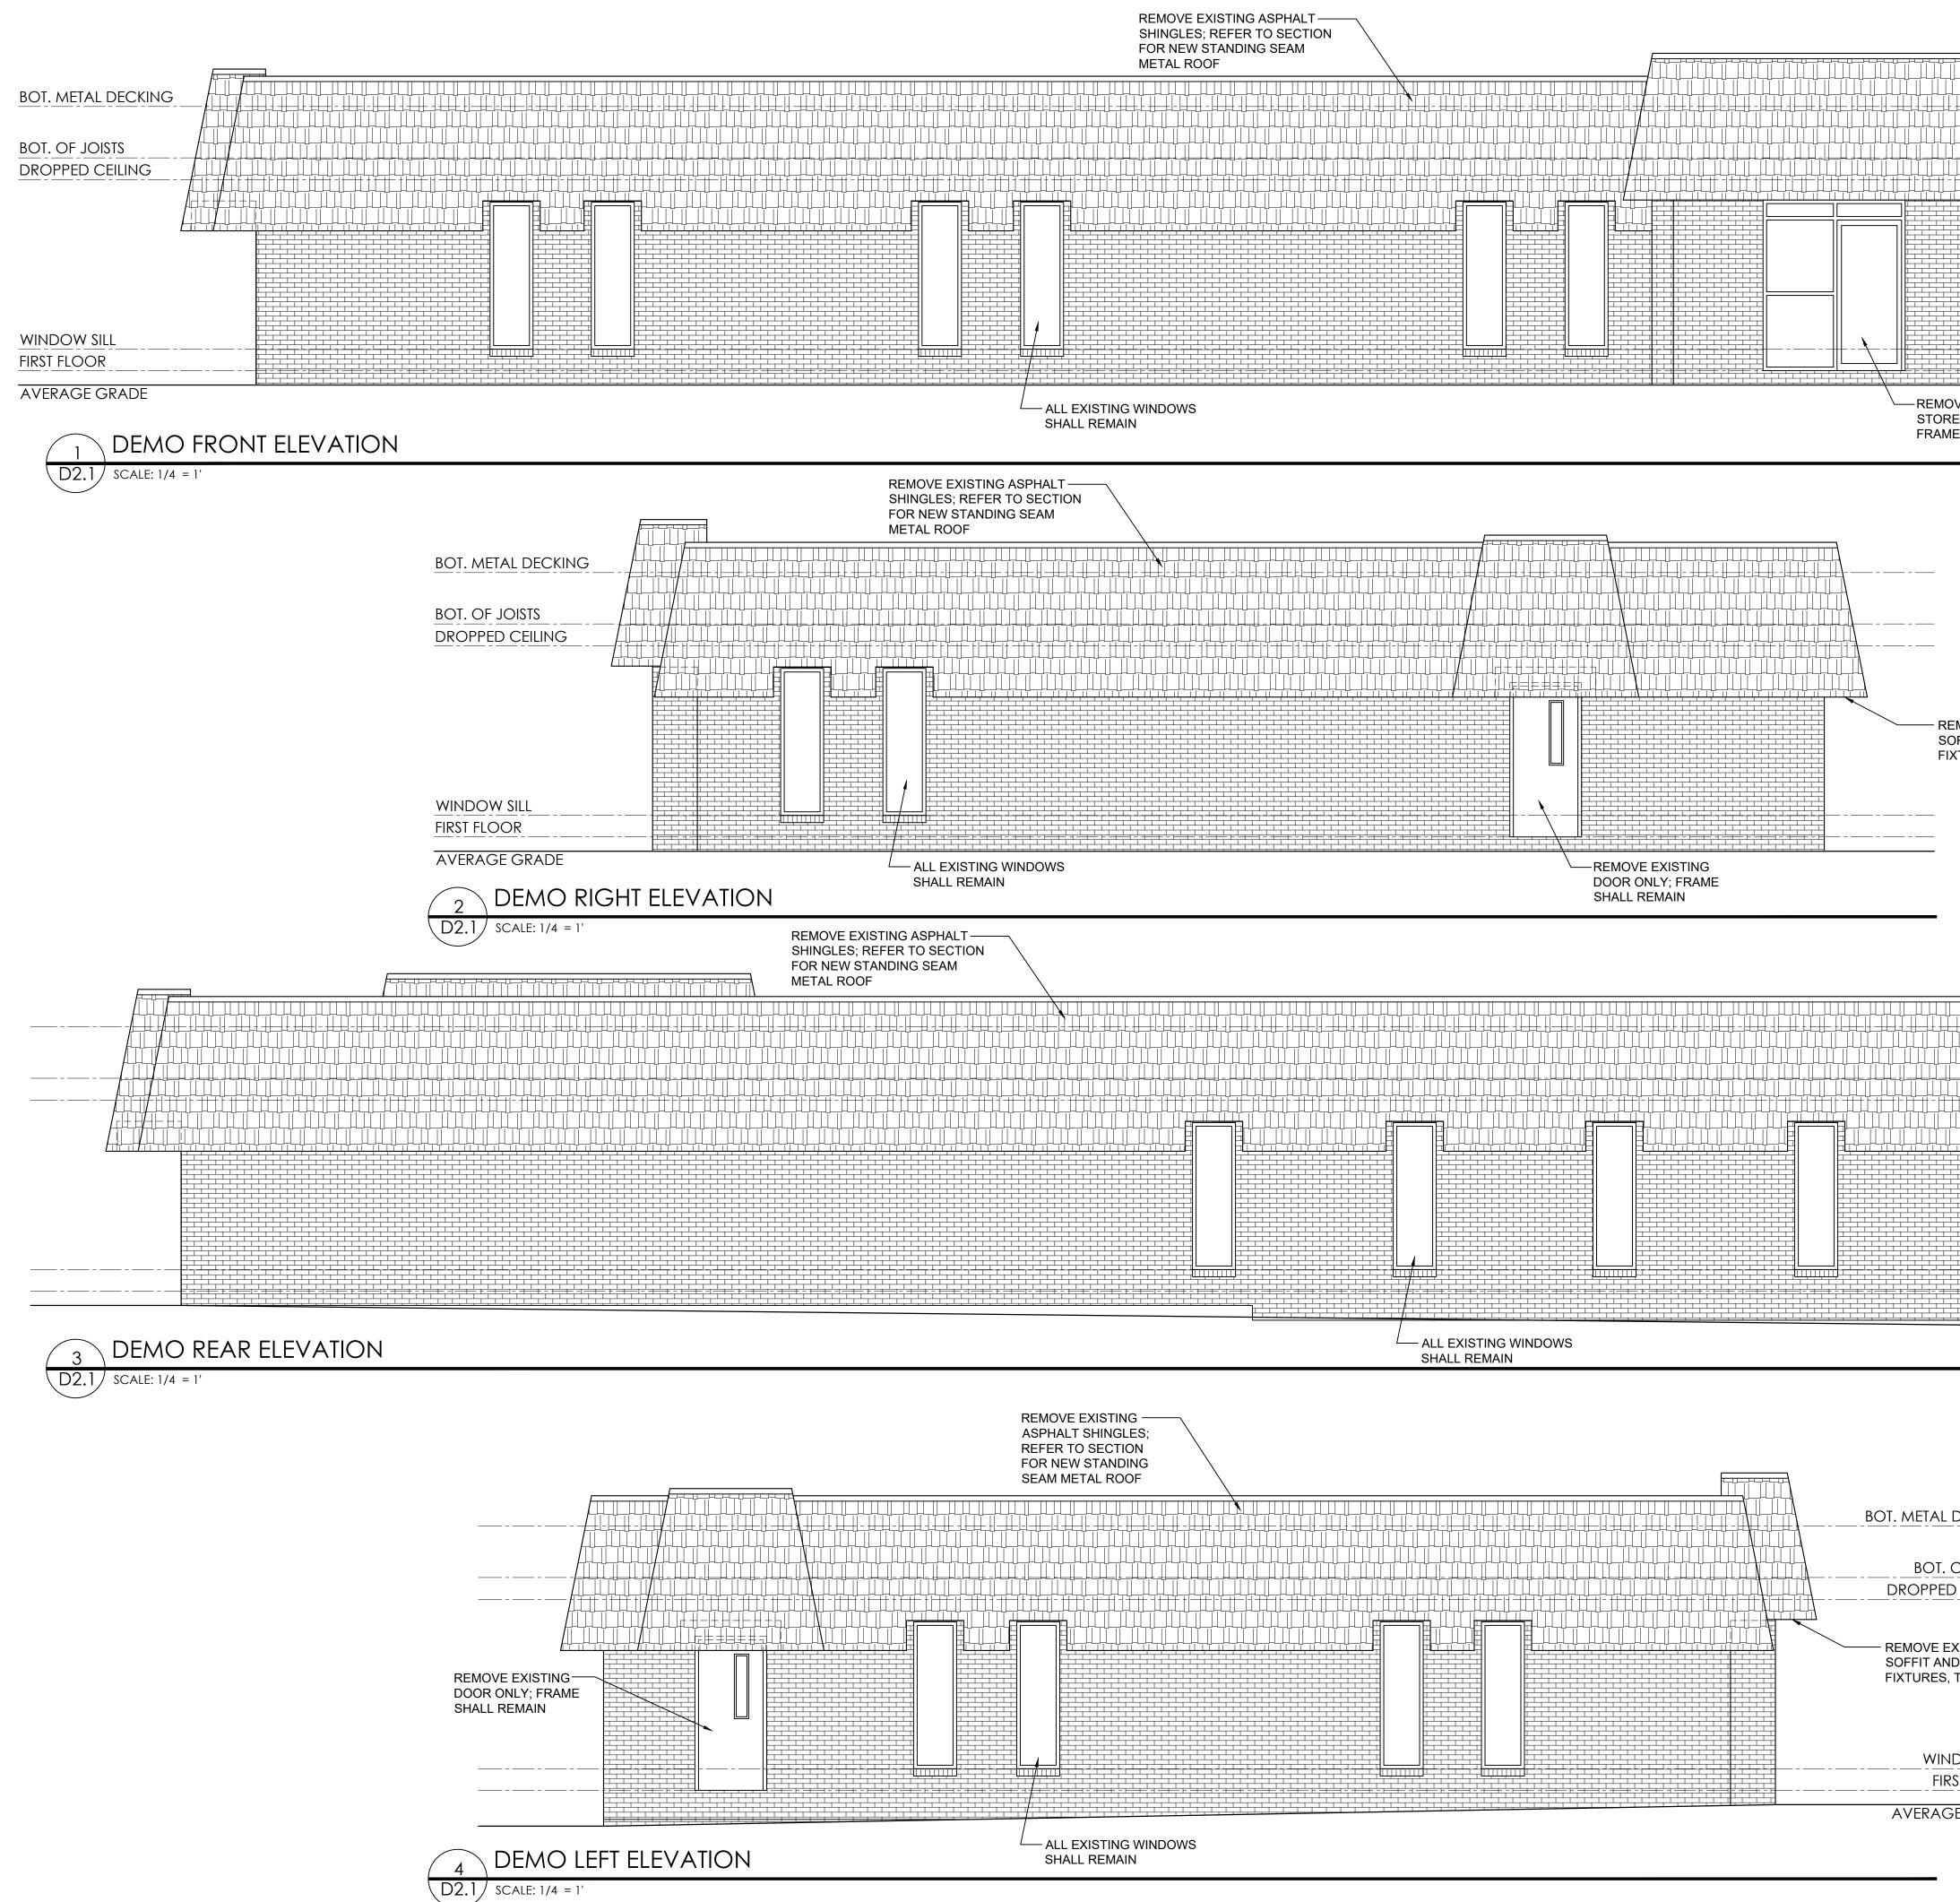

- CONCEALED. OPENINGS LEFT IN WALLS, CEILINGS, ETC., WHERE

copyright Barreiro Architecture, LLC 2022

| WE EXISTING         VE EXISTING         REMOVE EXISTING         REMOVE EXISTING         SUBJECT         | <b>BARREIRO ARCHITECTURE, LIC</b><br><b>BARREIRO ARCHITECTURE, LIC</b><br>2654 E. Sherman Avenue<br>2654 E. Sherman Avenue<br>Vineland, NJ 08361<br>Vineland, NJ 08361<br>p. 856-982-2755<br>p. 856-982-2755<br>e. rbarreiro@barchstudios.com<br>www.barchstudios.com                                                                                                                                                                                                                   |
|---------------------------------------------------------------------------------------------------------|-----------------------------------------------------------------------------------------------------------------------------------------------------------------------------------------------------------------------------------------------------------------------------------------------------------------------------------------------------------------------------------------------------------------------------------------------------------------------------------------|
| EMOVE EXISTING<br>DFFIT AND LIGHTING<br>XTURES, TYP.                                                    | This Drawing as an instrument of<br>service is and shall remain the<br>property of Barreiro Architecture,<br>LLC. This Drawing shall not be<br>reproduced, published, used on any<br>other projects, used for additions to<br>this project, or used for completion of<br>this project by others, except by<br>agreement in writing with Barreiro<br>Architecture, LLC.<br>Client:<br>Big Brothers Big Sisters<br>Donna Bennett<br>1944 E. Landis Avenue<br>Vineland, NJ<br>856-692-0916 |
| BOT. METAL DECKING<br>BOT. OF JOISTS<br>DROPPED CEILING                                                 | Project:<br>Big Brothers Big Sisters<br>Office Renovation<br>60 Landis Avenue<br>Bridgeton, NJ<br>Seal:                                                                                                                                                                                                                                                                                                                                                                                 |
| REMOVE EXISTING<br>SOFFIT AND LIGHTING<br>FIXTURES, TYP.<br>WINDOW SILL<br>FIRST FLOOR<br>AVERAGE GRADE | Ruth M. Barreiro         New Jersey License: 21AI01919500         Cert. of Authorization: 21AC00087900         Date       Issue                                                                                                                                                                                                                                                                                                                                                         |
| DECKING<br>OF JOISTS<br>D CEILING                                                                       | 01/16/23 Issue for Permit                                                                                                                                                                                                                                                                                                                                                                                                                                                               |
| XISTING<br>D LIGHTING<br>TYP.                                                                           | Project Number: 22-012<br>Sheet Name:<br>DEMO ELEVATIONS                                                                                                                                                                                                                                                                                                                                                                                                                                |
| ST FLOOR<br>GRADE                                                                                       | Sheet Number:                                                                                                                                                                                                                                                                                                                                                                                                                                                                           |