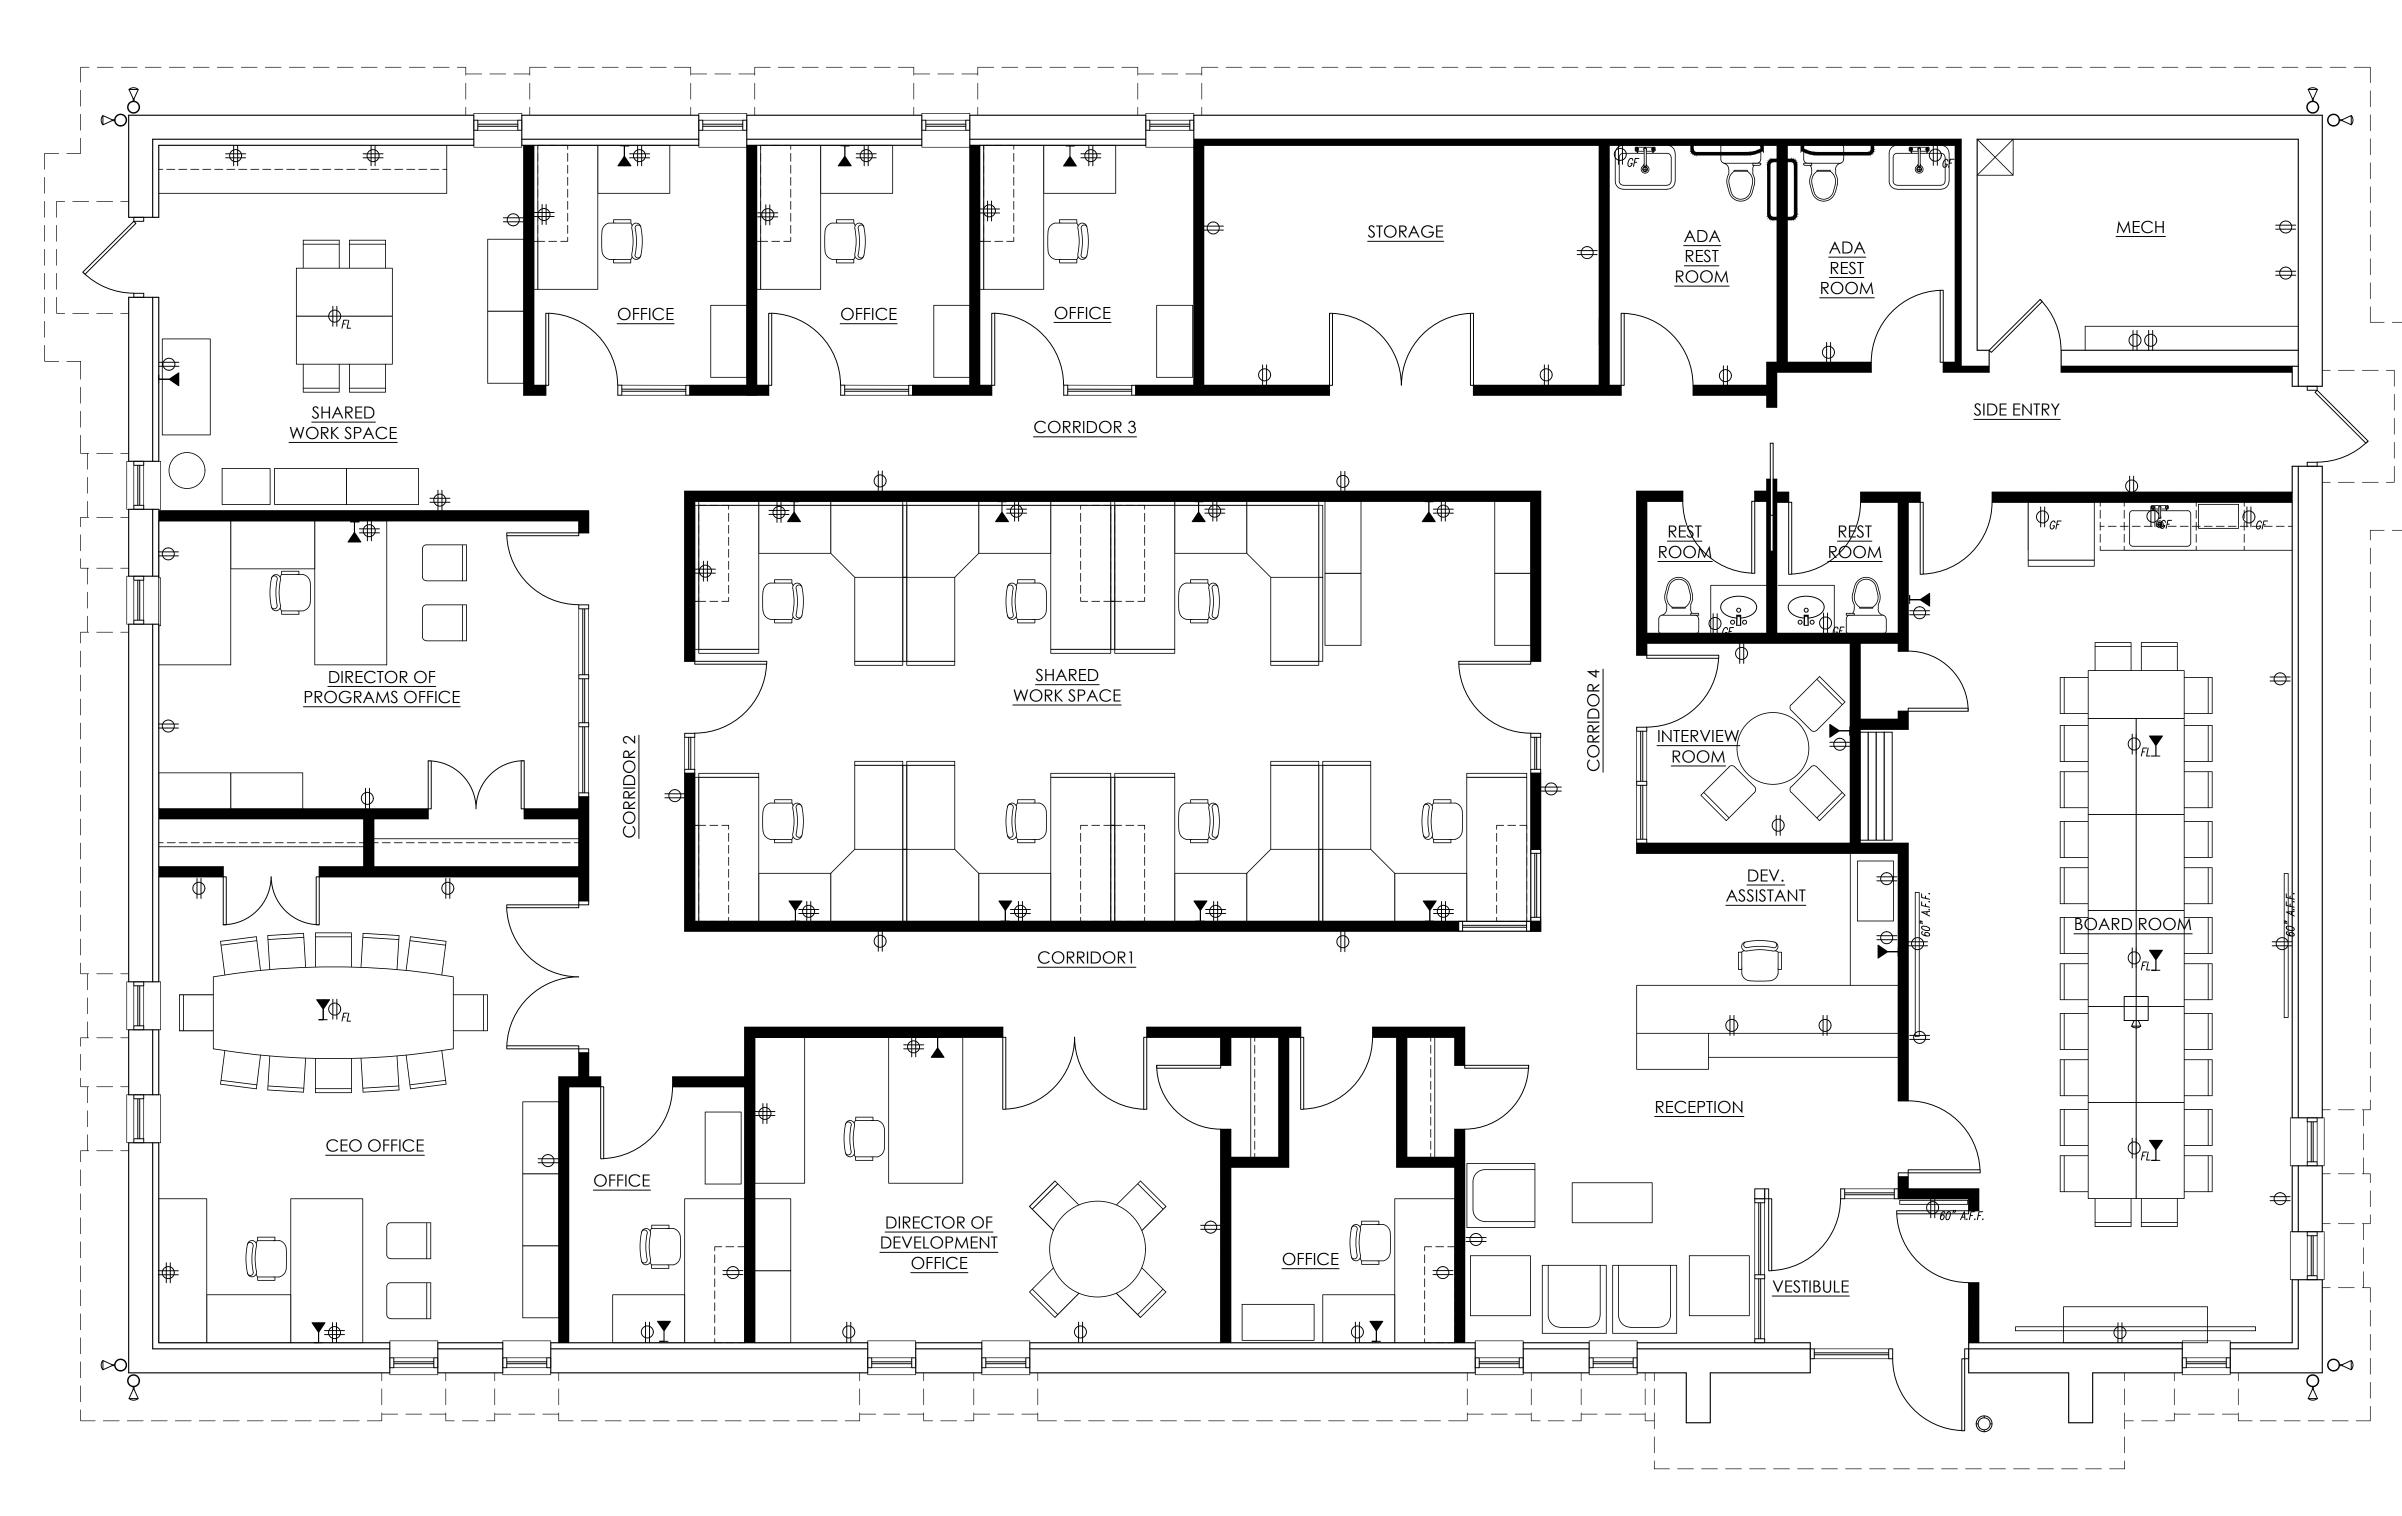

# Sheet List

CS.1 COVER SHEET, GENERAL NOTES, EGRESS PLAN D1.1 DEMO PLAN D2.1 DEMO ELEVATIONS A1.1 NEW WORK FLOOR PLAN A2.1 **REFLECTED CEILING PLAN** DOOR AND WINDOW SCHEDULES A3.1 A4.1 NEW WORK ELEVATIONS A5.1 SECTIONS AND DETAILS A6.1 INTERIOR ELEVATIONS E1.1 ELECTRICAL PLANS FI1.1 FINISH PLANS FURNITURE PLANS FU1.1

FLOOR PLAN A1.1 SCALE: 1/4 = 1'

|                                                                                                                                                                                                                                                                                                             | This Drawing as an instrument of<br>service is and shall remain the<br>property of Barreiro Architecture,<br>LC. This Drawing as an instrument of<br>service is and shall remain the<br>property of Barreiro Architecture,<br>LC. This Drawing shall not be<br>reproduced, published, used on any<br>other projects, used for additions to<br>this project by others, except by<br>agreement in writing with Barreiro<br>Architecture, LLC.<br>Client:<br>Big Brothers Big Sisters<br>Donna Bennett<br>1944 E. Landis Avenue<br>Vineland, NJ<br>856-692-0916<br>Project:<br>Big Brothers Big Sisters<br>Office Renovation<br>60 Landis Avenue<br>Bridgeton, NJ |
|-------------------------------------------------------------------------------------------------------------------------------------------------------------------------------------------------------------------------------------------------------------------------------------------------------------|----------------------------------------------------------------------------------------------------------------------------------------------------------------------------------------------------------------------------------------------------------------------------------------------------------------------------------------------------------------------------------------------------------------------------------------------------------------------------------------------------------------------------------------------------------------------------------------------------------------------------------------------------------------|
|                                                                                                                                                                                                                                                                                                             |                                                                                                                                                                                                                                                                                                                                                                                                                                                                                                                                                                                                                                                                |
|                                                                                                                                                                                                                                                                                                             | Seal:                                                                                                                                                                                                                                                                                                                                                                                                                                                                                                                                                                                                                                                          |
| FINISH TAGS                                                                                                                                                                                                                                                                                                 |                                                                                                                                                                                                                                                                                                                                                                                                                                                                                                                                                                                                                                                                |
| LVT1 MANNINGTON LVT<br><u>SPEC</u><br>COLLECTION: SPACIA<br>STYLE: STONE<br>COLOR: LINEAR STONE SHALE (SS5S3606)<br>SIZE: 12"X18"                                                                                                                                                                           |                                                                                                                                                                                                                                                                                                                                                                                                                                                                                                                                                                                                                                                                |
| MCT1 MANNINGTON MODULAR CARPET TILE<br>SPEC<br>COLLECTION: GOOGIE<br>STYLE: TELEJECTOR<br>COLOR: PHANTOMIC<br>SIZE: 24"X24"<br>INSTALLATION METHOD: MONOLITHIC<br>MANNINGTON MODULAR CARPET TILE<br>SPEC                                                                                                    | Ruth M. BarreiroNew Jersey License: 21AI01919500Cert. of Authorization: 21AC00087900DateIssue01/16/23Issue for Permit                                                                                                                                                                                                                                                                                                                                                                                                                                                                                                                                          |
| COLLECTION: EXCHANGE 2<br>STYLE: DISPATCH<br>COLOR: DIAL TONE<br>SIZE: 24"X24"<br>INSTALLATION METHOD: VERTICAL                                                                                                                                                                                             |                                                                                                                                                                                                                                                                                                                                                                                                                                                                                                                                                                                                                                                                |
| ASHLAR<br>MCT3<br>MANNINGTON MODULAR ENTRY TILE<br><u>SPEC</u><br>COLLECTION: LIAISON<br>STYLE: RUFFIAN II<br>COLOR: EBONY EARTH<br>SIZE: 24"X24"                                                                                                                                                           |                                                                                                                                                                                                                                                                                                                                                                                                                                                                                                                                                                                                                                                                |
|                                                                                                                                                                                                                                                                                                             | Project Number: 22-012                                                                                                                                                                                                                                                                                                                                                                                                                                                                                                                                                                                                                                         |
| FINISH NOTES         1.       WALL BASE TO BE MANNINGTON TYPE TP/TV 173                                                                                                                                                                                                                                     | Sheet Name:<br>FINISH PLANS                                                                                                                                                                                                                                                                                                                                                                                                                                                                                                                                                                                                                                    |
| SILVER SCREEN IN ALL LOCATIONS<br>2. PAINT SPECS:<br>2.1. WALL PAINT: SHERWIN WILLIAMS 7008<br>ALABASTER 255-C2<br>2.2. ACCENT PAINT: SHERWIN WILLIAMS 9038<br>CUCUZZA VERDE 155-C4<br>2.3. DOOR FRAMES: SHERWIN WILLIAMS 7069<br>IRON ORE 251-C7<br>3. OWNER SHALL APPROVE FINAL PAINT COLOR<br>SELECTIONS | Sheet Number:                                                                                                                                                                                                                                                                                                                                                                                                                                                                                                                                                                                                                                                  |
| 4. ALL ACCENT WALLS SHALL BE EITHER PAINT OR<br>BBBS BRANDED WRAP AS SELECTED AND<br>LOCATED BY OWNER                                                                                                                                                                                                       | copyright Barreiro Architecture, LLC 2022                                                                                                                                                                                                                                                                                                                                                                                                                                                                                                                                                                                                                      |