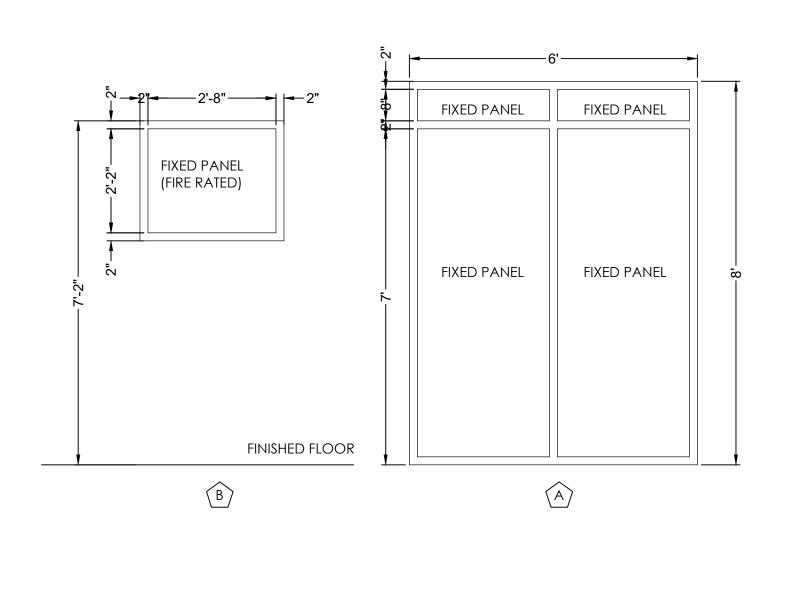

## WINDOW ELEVATIONS

A3.1 SCALE: 1/2 = 1'

2

9

This Drawing as an instrument of service is and shall remain the property of Barreiro Architecture, LLC. This Drawing shall not be reproduced, published, used on any other projects, used for additions to this project, or used for completion of this project by others, except by agreement in writing with Barreiro Architecture, LLC.