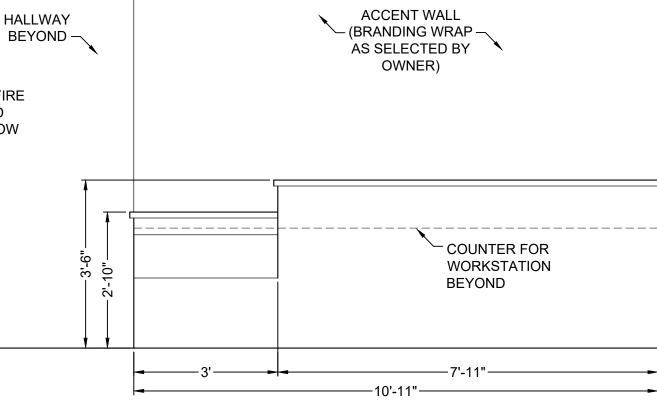

FLOOR PLAN A1.1 SCALE: 1/4 = 1'

|                                                                                                                                                                                                                                                                                                             | This Drawing as an instrument of<br>service is and shall remain the<br>property of Barreiro Architecture,<br>LC. This Drawing as an instrument of<br>service is and shall remain the<br>property of Barreiro Architecture,<br>LC. This Drawing shall not be<br>reproduced, published, used on any<br>other projects, used for additions to<br>this project by others, except by<br>agreement in writing with Barreiro<br>Architecture, LLC.<br>Client:<br>Big Brothers Big Sisters<br>Donna Bennett<br>1944 E. Landis Avenue<br>Vineland, NJ<br>856-692-0916<br>Project:<br>Big Brothers Big Sisters<br>Office Renovation<br>60 Landis Avenue<br>Bridgeton, NJ |
|-------------------------------------------------------------------------------------------------------------------------------------------------------------------------------------------------------------------------------------------------------------------------------------------------------------|----------------------------------------------------------------------------------------------------------------------------------------------------------------------------------------------------------------------------------------------------------------------------------------------------------------------------------------------------------------------------------------------------------------------------------------------------------------------------------------------------------------------------------------------------------------------------------------------------------------------------------------------------------------|
|                                                                                                                                                                                                                                                                                                             |                                                                                                                                                                                                                                                                                                                                                                                                                                                                                                                                                                                                                                                                |
|                                                                                                                                                                                                                                                                                                             | Seal:                                                                                                                                                                                                                                                                                                                                                                                                                                                                                                                                                                                                                                                          |
| FINISH TAGS                                                                                                                                                                                                                                                                                                 |                                                                                                                                                                                                                                                                                                                                                                                                                                                                                                                                                                                                                                                                |
| LVT1 MANNINGTON LVT<br><u>SPEC</u><br>COLLECTION: SPACIA<br>STYLE: STONE<br>COLOR: LINEAR STONE SHALE (SS5S3606)<br>SIZE: 12"X18"                                                                                                                                                                           |                                                                                                                                                                                                                                                                                                                                                                                                                                                                                                                                                                                                                                                                |
| MCT1 MANNINGTON MODULAR CARPET TILE<br>SPEC<br>COLLECTION: GOOGIE<br>STYLE: TELEJECTOR<br>COLOR: PHANTOMIC<br>SIZE: 24"X24"<br>INSTALLATION METHOD: MONOLITHIC<br>MANNINGTON MODULAR CARPET TILE<br>SPEC                                                                                                    | Ruth M. BarreiroNew Jersey License: 21AI01919500Cert. of Authorization: 21AC00087900DateIssue01/16/23Issue for Permit                                                                                                                                                                                                                                                                                                                                                                                                                                                                                                                                          |
| COLLECTION: EXCHANGE 2<br>STYLE: DISPATCH<br>COLOR: DIAL TONE<br>SIZE: 24"X24"<br>INSTALLATION METHOD: VERTICAL                                                                                                                                                                                             |                                                                                                                                                                                                                                                                                                                                                                                                                                                                                                                                                                                                                                                                |
| ASHLAR<br>MCT3<br>MANNINGTON MODULAR ENTRY TILE<br><u>SPEC</u><br>COLLECTION: LIAISON<br>STYLE: RUFFIAN II<br>COLOR: EBONY EARTH<br>SIZE: 24"X24"                                                                                                                                                           |                                                                                                                                                                                                                                                                                                                                                                                                                                                                                                                                                                                                                                                                |
|                                                                                                                                                                                                                                                                                                             | Project Number: 22-012                                                                                                                                                                                                                                                                                                                                                                                                                                                                                                                                                                                                                                         |
| FINISH NOTES         1.       WALL BASE TO BE MANNINGTON TYPE TP/TV 173                                                                                                                                                                                                                                     | Sheet Name:<br>FINISH PLANS                                                                                                                                                                                                                                                                                                                                                                                                                                                                                                                                                                                                                                    |
| SILVER SCREEN IN ALL LOCATIONS<br>2. PAINT SPECS:<br>2.1. WALL PAINT: SHERWIN WILLIAMS 7008<br>ALABASTER 255-C2<br>2.2. ACCENT PAINT: SHERWIN WILLIAMS 9038<br>CUCUZZA VERDE 155-C4<br>2.3. DOOR FRAMES: SHERWIN WILLIAMS 7069<br>IRON ORE 251-C7<br>3. OWNER SHALL APPROVE FINAL PAINT COLOR<br>SELECTIONS | Sheet Number:                                                                                                                                                                                                                                                                                                                                                                                                                                                                                                                                                                                                                                                  |
| 4. ALL ACCENT WALLS SHALL BE EITHER PAINT OR<br>BBBS BRANDED WRAP AS SELECTED AND<br>LOCATED BY OWNER                                                                                                                                                                                                       | copyright Barreiro Architecture, LLC 2022                                                                                                                                                                                                                                                                                                                                                                                                                                                                                                                                                                                                                      |