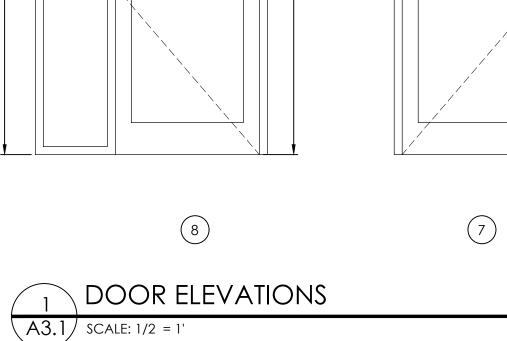

| DOOR SCHEDULE |              |            |             |              |                                                                       |                |       |
|---------------|--------------|------------|-------------|--------------|-----------------------------------------------------------------------|----------------|-------|
| DOOR #        | DOOR TYPE    | FRAME TYPE | DOOR FINISH | FRAME FINISH | COMMENTS                                                              | FIRE<br>RATING | COUNT |
| 1             | STOREFRONT   | STOREFRONT | ANOD.       | ANOD.        | STOREFRONT ENTRY DOOR                                                 | -              | 1     |
| 2             | STOREFRONT   | STOREFRONT | ANOD.       | ANOD.        | STOREFRONT ENTRY DOOR                                                 | -              | 1     |
| 3             | WOOD         | H. METAL   | STAIN       | PAINT        | 3' X 7' SOLID WOOD                                                    | 45 MIN.        | 7     |
| 4             | WOOD         | H. METAL   | STAIN       | PAINT        | 2' X 7' CLOSET DOOR                                                   | -              | 3     |
| 5             | METAL        | H. METAL   | STAIN       | PAINT        | 3' X 7' EXTERIOR W/ VISION PANEL- W/ EXISTING FRAME                   | -              | 2     |
| 6             | WOOD + GLASS | H. METAL   | STAIN       | PAINT        | 3' X 7' DOUBLE ENTRY DOOR WITH GLASS PANELS                           | 45 MIN.        | 2     |
| 7             | WOOD + GLASS | H. METAL   | STAIN       | PAINT        | 3' X 7' OFFICE DOOR WITH GLASS PANEL                                  | 45 MIN.        | 2     |
| 8             | WOOD + GLASS | H. METAL   | STAIN       | PAINT        | 3' X 7' OFFICE DOOR WITH GLASS PANEL & SIDE GLASS PANEL               | 45 MIN.        | 2     |
| 9             | wood + glass | H. METAL   | STAIN       | PAINT        | 3' X 7' OFFICE DOOR WITH GLASS PANEL & 3 SIDE GLASS PANELS            | 45 MIN.        | 1     |
| 10            | WOOD         | H. METAL   | STAIN       | PAINT        | 2' X 7' DOUBLE CLOSET DOORS                                           | -              | 2     |
| 11            | wood + glass | H. METAL   | STAIN       | PAINT        | 3' X 7' INTERVIEW ROOM DOOR WITH GLASS PANEL & 2 SIDE<br>GLASS PANELS | 45 MIN.        | 1     |
| 12            | WOOD         | H. METAL   | STAIN       | PAINT        | 3' X 7' DOUBLE STORAGE ROOM DOORS                                     | 45 MIN.        | 1     |
| 13            | wood + glass | H. METAL   | STAIN       | PAINT        | 3' X 7' OFFICE DOOR WITH GLASS PANEL & SIDE GLASS PANEL               | 45 MIN.        | 3     |
| 14            | WOOD         | H. METAL   | STAIN       | PAINT        | 3' X 7' POCKET DOOR W/ VISION PANEL                                   | 45 MIN.        | 1     |