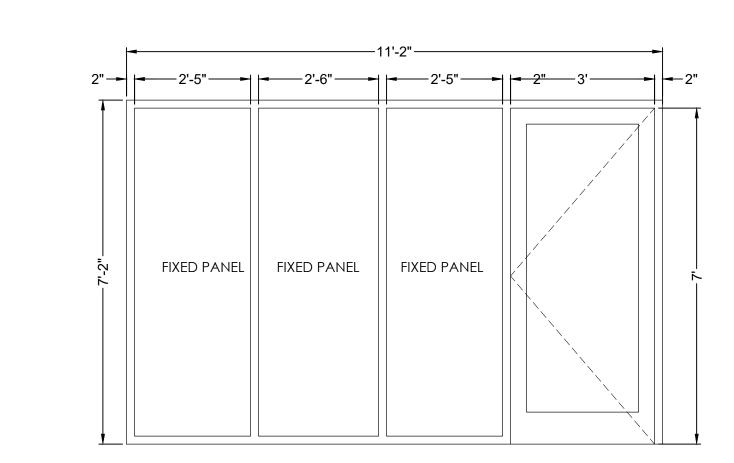

NOTE: ALL DOORS AND HARDWARE MUST BE ADA-COMPLIANT

14

2"--| |-1'-4"--| |-2"-3'----| |-2"

FIXED

PANEL

(13)

(11)

(10)

## WINDOW ELEVATIONS

A3.1 SCALE: 1/2 = 1'

2

9

This Drawing as an instrument of service is and shall remain the property of Barreiro Architecture, LLC. This Drawing shall not be reproduced, published, used on any other projects, used for additions to this project, or used for completion of this project by others, except by agreement in writing with Barreiro Architecture, LLC.