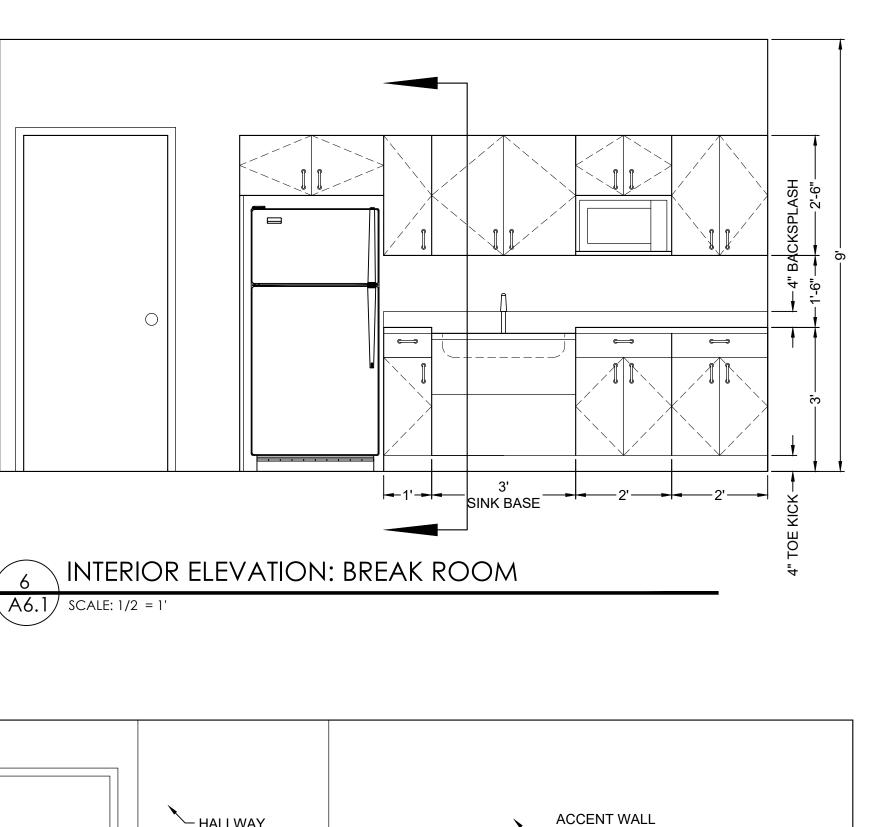

| WALL SCHEDULE (REFER TO A5.1)                                                                                                                                                                                                                                                                                                                                                                                                                                                                      | ARCHITECTURAL NOTES                                                                                                                                                                                                                                                                                                                                                                                                                                                                                                                                                                                                                                                                                                                                                                                                                                                                                                                                                                                                                                                                                                                                                                                                                                                                                                                                                                                                                                                                                                                                                                                                                                                                                                                                                                                                                                                                                                                                                                                                                                                 |
|----------------------------------------------------------------------------------------------------------------------------------------------------------------------------------------------------------------------------------------------------------------------------------------------------------------------------------------------------------------------------------------------------------------------------------------------------------------------------------------------------|---------------------------------------------------------------------------------------------------------------------------------------------------------------------------------------------------------------------------------------------------------------------------------------------------------------------------------------------------------------------------------------------------------------------------------------------------------------------------------------------------------------------------------------------------------------------------------------------------------------------------------------------------------------------------------------------------------------------------------------------------------------------------------------------------------------------------------------------------------------------------------------------------------------------------------------------------------------------------------------------------------------------------------------------------------------------------------------------------------------------------------------------------------------------------------------------------------------------------------------------------------------------------------------------------------------------------------------------------------------------------------------------------------------------------------------------------------------------------------------------------------------------------------------------------------------------------------------------------------------------------------------------------------------------------------------------------------------------------------------------------------------------------------------------------------------------------------------------------------------------------------------------------------------------------------------------------------------------------------------------------------------------------------------------------------------------|
| <ul> <li>CORRIDOR:<br/>1 HR FIRE RATED UL U419</li> <li>EXISTING EXTERIOR:<br/>EXISTING BRICK ON CMU WITH FURRING STRIPS,<br/>INSULATION AND GWB</li> <li>EXISTING EXTERIOR:<br/>EXISTING BRICK ON CMU</li> <li>MECHANICAL ROOM<br/>EXISTING CMU W/ NEW FURRING STRIPS AND<br/>GWB</li> <li>CLOSETS<br/>GWB BOTH SIDES TO UNDERSIDE OF CEILING</li> <li>OFFICES/BATHROOMS:<br/>GWB BOTH SIDES TO UNDERSIDE OF JOISTS</li> <li>NOTE: REFER TO A5.1 FOR SECTION DETAILS OF<br/>WALL TYPES</li> </ul> | <ol> <li>PROVIDE 12" ON PUSH SIDE AND 18" CLEAR ON PULL SIDE @ ALL DOORS</li> <li>REFER TO FINISH PLAN FOR FLOOR FINISHES</li> <li>ALL GYPSUM BOARD CONSTRUCTION SHALL BE SMOOTH AND FREE FROM<br/>ABRASIONS, TOOL MARKS, ETC. ON ALL EXPOSED SURFACES. ALL EXPOSED<br/>GYPSUM BOARD TO HAVE LEVEL 4 FINISH.</li> <li>CONTRACTOR TO VERIFY ALL EXISTING CONDITIONS. NOTIFY DESIGN TEAM<br/>OF ANY DISCREPANCIES FOUND DURING SITE SURVEY.</li> <li>WHERE OVERHEAD CABINETS, SHELVING, COUNTERS, ETC. ARE TO BE<br/>INSTALLED, CONCEALED 16 GA. METAL BACKING IS TO BE PROVIDED INSIDE<br/>THE SUPPORTING PARTITION, UNLESS NOTED OTHERWISE. BACKING AND<br/>FASTENERS ARE TO BE PROVIDED TO SUPPORT A MINIMUM OF 80 LBS. PER<br/>LINEAR FT. OF SHELVING OR COUNTER.</li> <li>G. C. SHALL BE RESPONSIBLE FOR PROVIDING WOOD BLOCKING AS<br/>REQUIRED FOR ALL ITEMS INCLUDING BUT NOT LIMITED TO CLOSET POLES,<br/>BUILT-INS, CABINETS SHELVING, BATHROOM ACCESSORIES AND<br/>DECORATIVE LIGHTING.</li> <li>ALL NEW WALL CONSTRUCTION AND/OR WALL, CEILING, AND FLOOR INFILL<br/>THAT TIES INTO EXISTING CONSTRUCTION SHALL BE FURRED OUT AS<br/>REQUIRED TO ALIGN WITH EXISTING ADJACENT OR ABUTTING. ALL SEAMS<br/>AND JOINTS SHALL BE FULLY CONCEALED, TYPICAL THROUGHOUT.</li> <li>ALL GYPSUM BASE AT WET WALLS OF POWDER ROOM SIDE OF STUDS<br/>SHALL BE MOISTURE RESISTANT WITH 1/8" SKIM COAT PLASTER FINISH.</li> <li>INTERIOR PAINTING SHALL INCLUDE ALL PREP WORK, ONE COAT PRIMER,<br/>AND TWO COATS FINISH. WALLS SHALL BE LATEX, U.N.O</li> <li>ALL BATHROOM ACCESSORIES SHALL BE SELECTED BY OWNER, FURNISHED<br/>AND INSTALLED BY G.C. ALL MIRRORS CABINETS SHOWN SHALL BE CARRIED<br/>IN BASE BID (U.N.O.). G.C. TO PROVIDE BLOCKING BEHIND FIXTURES (TYP.)</li> <li>ALL PLUMBING FIXTURES SHALL BE SELECTED BY OWNER, FURNISHED AND<br/>INSTALLED BY G.C.</li> <li>ALL APPLIANCES SHALL BE SELECTED BY OWNER, FURNISHED AND<br/>INSTALLED BY G.C.</li> <li>ALL APPLIANCES SHALL BE SELECTED BY OWNER, FURNISHED AND<br/>INSTALLED BY G.C.</li> </ol> |