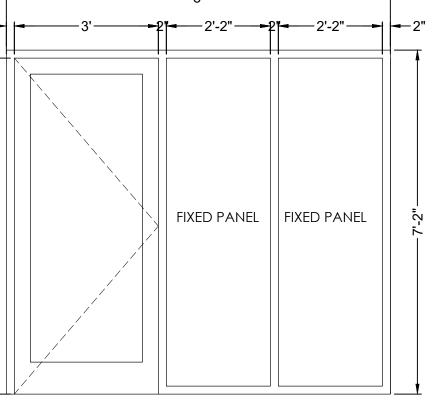

## WINDOW ELEVATIONS

A3.1 SCALE: 1/2 = 1'

2

9

This Drawing as an instrument of service is and shall remain the property of Barreiro Architecture, LLC. This Drawing shall not be reproduced, published, used on any other projects, used for additions to this project, or used for completion of this project by others, except by agreement in writing with Barreiro Architecture, LLC.