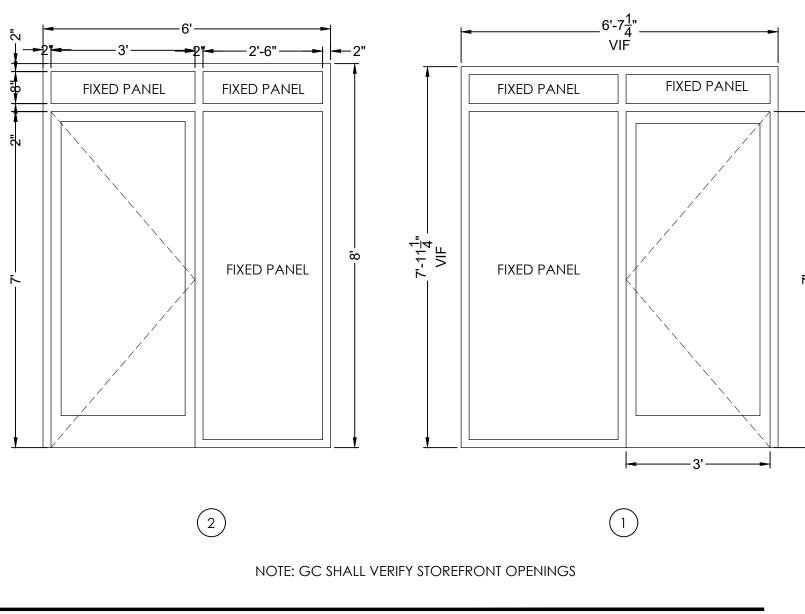

| DOOR SCHEDULE |              |            |             |              |                                                                       |                |       |
|---------------|--------------|------------|-------------|--------------|-----------------------------------------------------------------------|----------------|-------|
| DOOR #        | DOOR TYPE    | FRAME TYPE | DOOR FINISH | FRAME FINISH | COMMENTS                                                              | FIRE<br>RATING | COUNT |
| 1             | STOREFRONT   | STOREFRONT | ANOD.       | ANOD.        | STOREFRONT ENTRY DOOR                                                 | -              | 1     |
| 2             | STOREFRONT   | STOREFRONT | ANOD.       | ANOD.        | STOREFRONT ENTRY DOOR                                                 | -              | 1     |
| 3             | WOOD         | H. METAL   | STAIN       | PAINT        | 3' X 7' SOLID WOOD                                                    | 45 MIN.        | 7     |
| 4             | WOOD         | H. METAL   | STAIN       | PAINT        | 2' X 7' CLOSET DOOR                                                   | -              | 3     |
| 5             | METAL        | H. METAL   | STAIN       | PAINT        | 3' X 7' EXTERIOR W/ VISION PANEL- W/ EXISTING FRAME                   | -              | 2     |
| 6             | WOOD + GLASS | H. METAL   | STAIN       | PAINT        | 3' X 7' DOUBLE ENTRY DOOR WITH GLASS PANELS                           | 45 MIN.        | 2     |
| 7             | WOOD + GLASS | H. METAL   | STAIN       | PAINT        | 3' X 7' OFFICE DOOR WITH GLASS PANEL                                  | 45 MIN.        | 2     |
| 8             | WOOD + GLASS | H. METAL   | STAIN       | PAINT        | 3' X 7' OFFICE DOOR WITH GLASS PANEL & SIDE GLASS PANEL               | 45 MIN.        | 2     |
| 9             | wood + glass | H. METAL   | STAIN       | PAINT        | 3' X 7' OFFICE DOOR WITH GLASS PANEL & 3 SIDE GLASS PANELS            | 45 MIN.        | 1     |
| 10            | WOOD         | H. METAL   | STAIN       | PAINT        | 2' X 7' DOUBLE CLOSET DOORS                                           | -              | 2     |
| 11            | wood + glass | H. METAL   | STAIN       | PAINT        | 3' X 7' INTERVIEW ROOM DOOR WITH GLASS PANEL & 2 SIDE<br>GLASS PANELS | 45 MIN.        | 1     |
| 12            | WOOD         | H. METAL   | STAIN       | PAINT        | 3' X 7' DOUBLE STORAGE ROOM DOORS                                     | 45 MIN.        | 1     |
| 13            | wood + glass | H. METAL   | STAIN       | PAINT        | 3' X 7' OFFICE DOOR WITH GLASS PANEL & SIDE GLASS PANEL               | 45 MIN.        | 3     |
| 14            | WOOD         | H. METAL   | STAIN       | PAINT        | 3' X 7' POCKET DOOR W/ VISION PANEL                                   | 45 MIN.        | 1     |

NOTE: ALL DOORS AND HARDWARE MUST BE ADA-COMPLIANT

14

2"--| |-1'-4"--| |-2"-3'----| |-2"

FIXED

PANEL

(13)

(11)

(10)

## WINDOW ELEVATIONS

A3.1 SCALE: 1/2 = 1'

2

9

This Drawing as an instrument of service is and shall remain the property of Barreiro Architecture, LLC. This Drawing shall not be reproduced, published, used on any other projects, used for additions to this project, or used for completion of this project by others, except by agreement in writing with Barreiro Architecture, LLC.