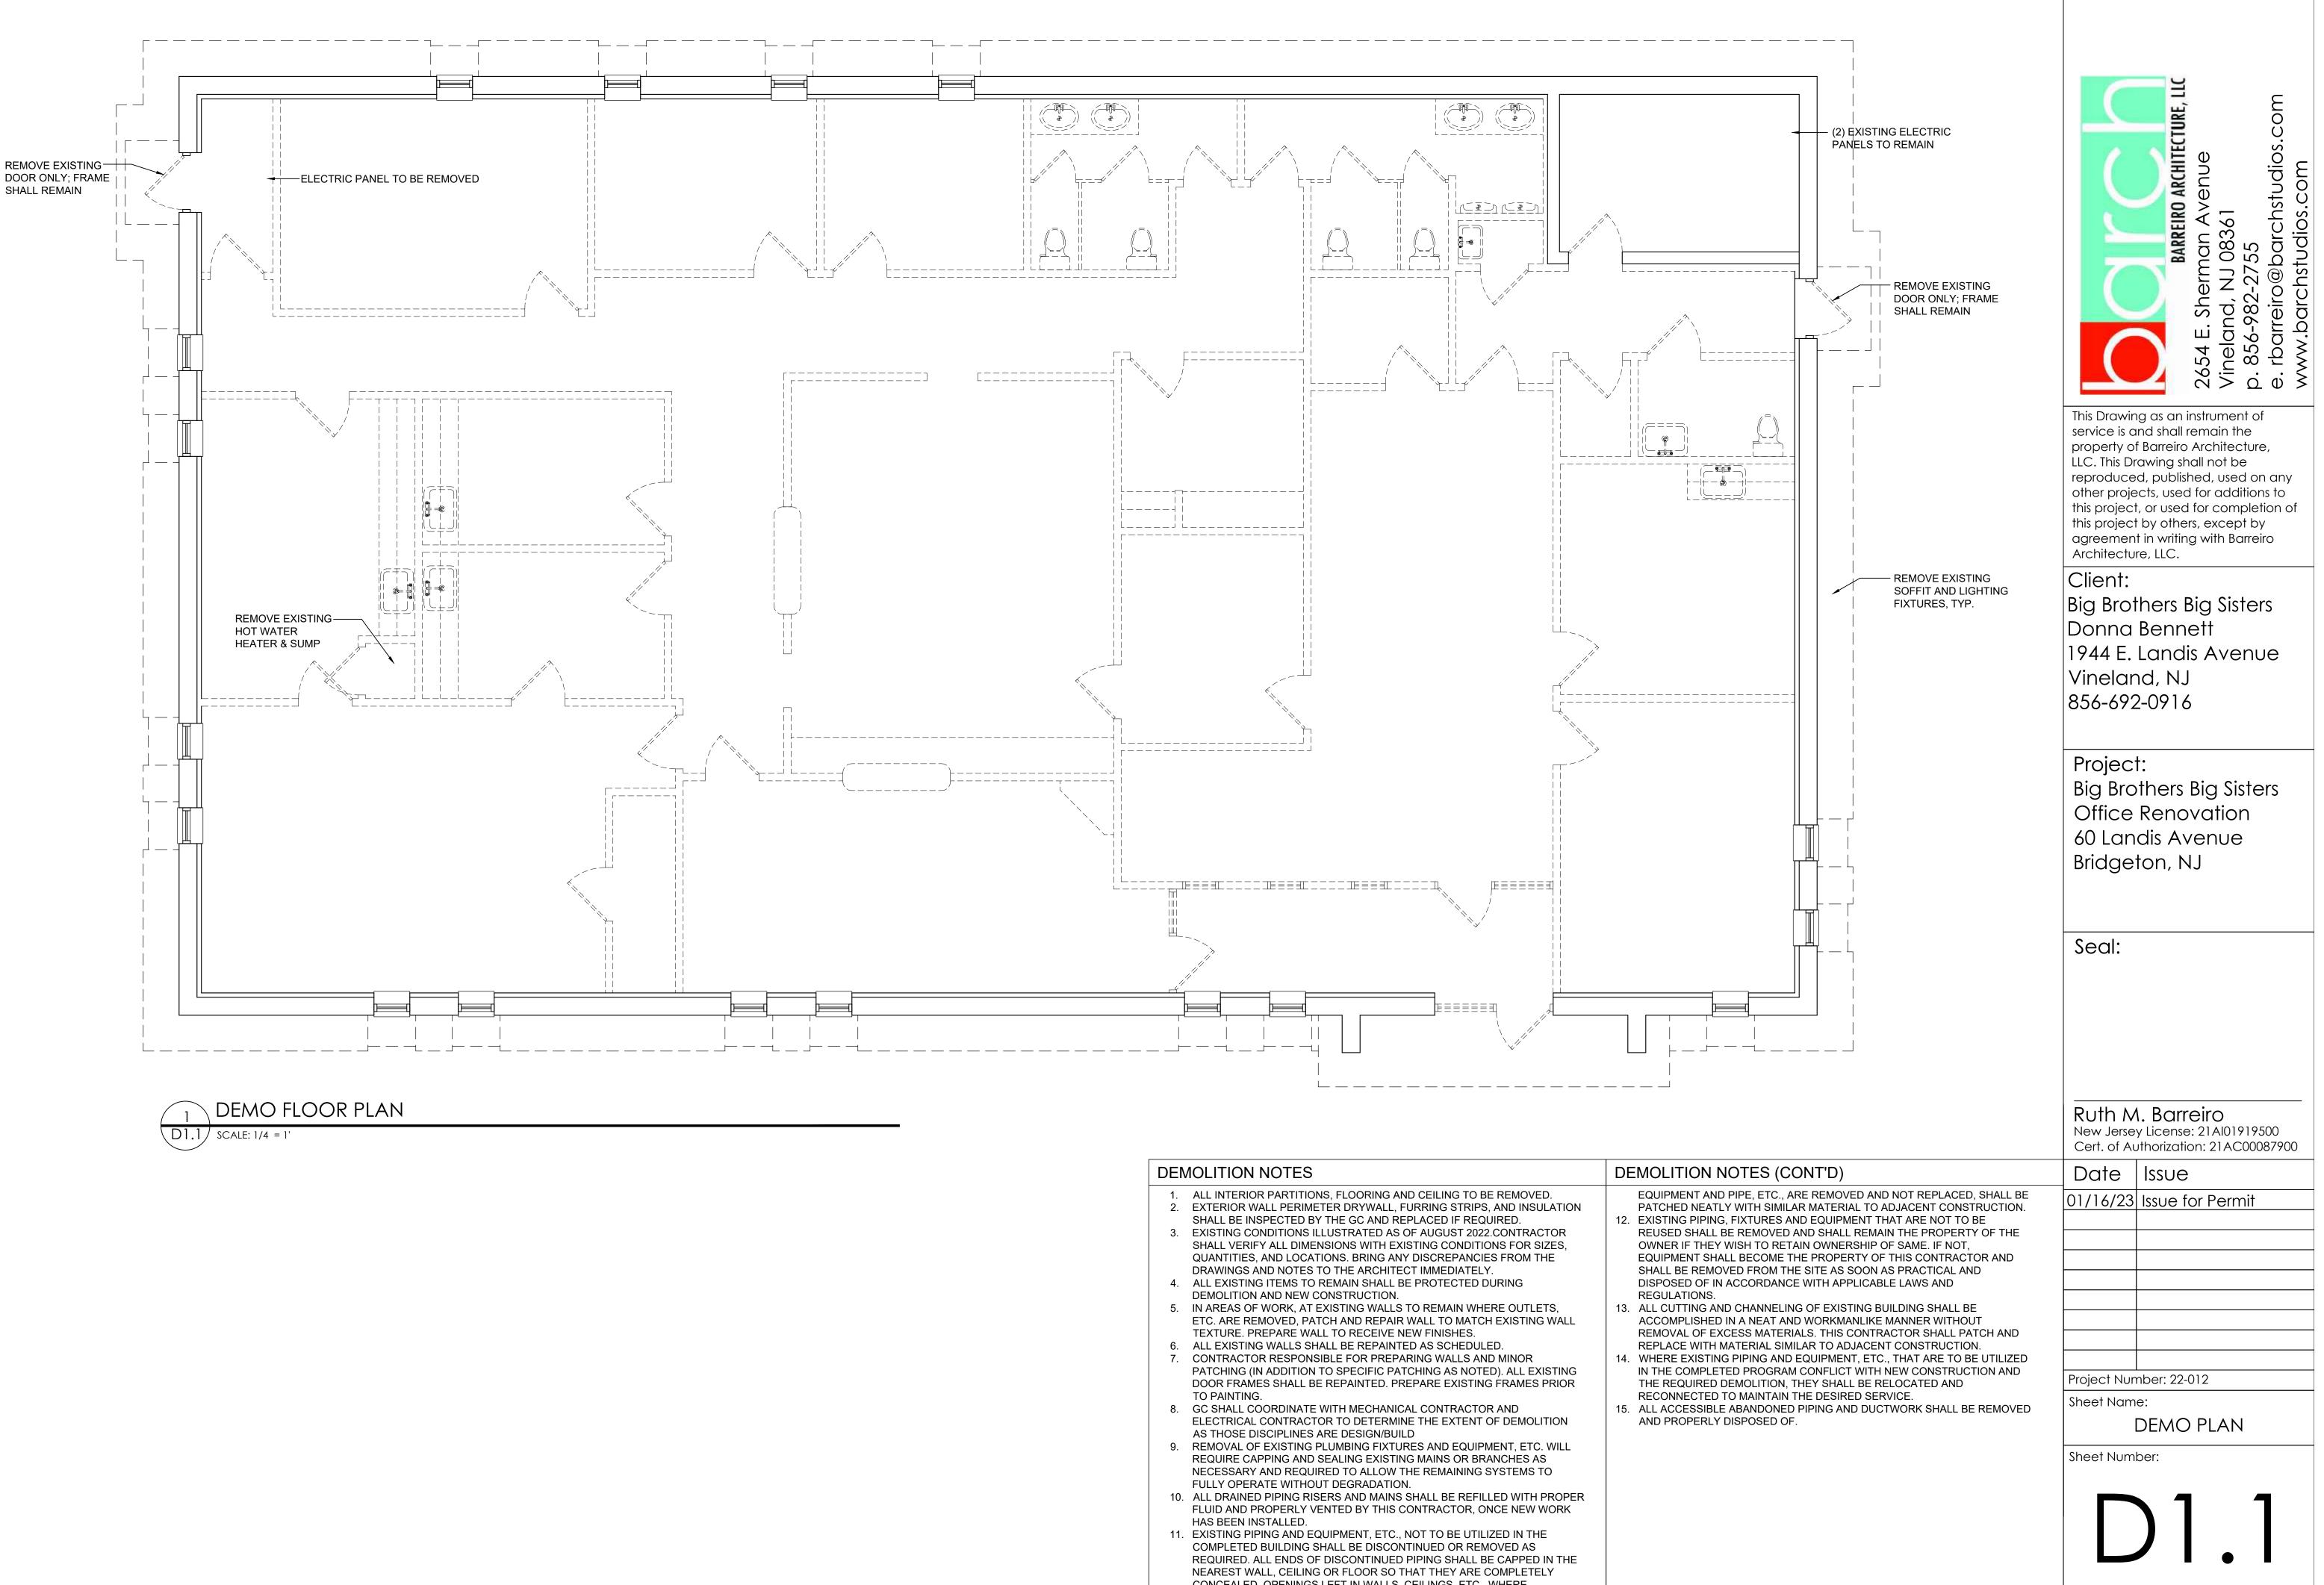

- CONCEALED. OPENINGS LEFT IN WALLS, CEILINGS, ETC., WHERE

copyright Barreiro Architecture, LLC 2022

| WE EXISTING         VE EXISTING         REMOVE EXISTING         REMOVE EXISTING         SUBJECT         | <b>BARREIRO ARCHITECTURE, LIC</b><br><b>BARREIRO ARCHITECTURE, LIC</b><br>2654 E. Sherman Avenue<br>2654 E. Sherman Avenue<br>Vineland, NJ 08361<br>Vineland, NJ 08361<br>p. 856-982-2755<br>p. 856-982-2755<br>e. rbarreiro@barchstudios.com<br>www.barchstudios.com                                                                                                                                                                                                                   |
|---------------------------------------------------------------------------------------------------------|-----------------------------------------------------------------------------------------------------------------------------------------------------------------------------------------------------------------------------------------------------------------------------------------------------------------------------------------------------------------------------------------------------------------------------------------------------------------------------------------|
| EMOVE EXISTING<br>DFFIT AND LIGHTING<br>XTURES, TYP.                                                    | This Drawing as an instrument of<br>service is and shall remain the<br>property of Barreiro Architecture,<br>LLC. This Drawing shall not be<br>reproduced, published, used on any<br>other projects, used for additions to<br>this project, or used for completion of<br>this project by others, except by<br>agreement in writing with Barreiro<br>Architecture, LLC.<br>Client:<br>Big Brothers Big Sisters<br>Donna Bennett<br>1944 E. Landis Avenue<br>Vineland, NJ<br>856-692-0916 |
| BOT. METAL DECKING<br>BOT. OF JOISTS<br>DROPPED CEILING                                                 | Project:<br>Big Brothers Big Sisters<br>Office Renovation<br>60 Landis Avenue<br>Bridgeton, NJ<br>Seal:                                                                                                                                                                                                                                                                                                                                                                                 |
| REMOVE EXISTING<br>SOFFIT AND LIGHTING<br>FIXTURES, TYP.<br>WINDOW SILL<br>FIRST FLOOR<br>AVERAGE GRADE | Ruth M. Barreiro         New Jersey License: 21AI01919500         Cert. of Authorization: 21AC00087900         Date       Issue                                                                                                                                                                                                                                                                                                                                                         |
| DECKING<br>OF JOISTS<br>D CEILING                                                                       | 01/16/23 Issue for Permit                                                                                                                                                                                                                                                                                                                                                                                                                                                               |
| XISTING<br>D LIGHTING<br>TYP.                                                                           | Project Number: 22-012<br>Sheet Name:<br>DEMO ELEVATIONS                                                                                                                                                                                                                                                                                                                                                                                                                                |
| ST FLOOR<br>GRADE                                                                                       | Sheet Number:                                                                                                                                                                                                                                                                                                                                                                                                                                                                           |