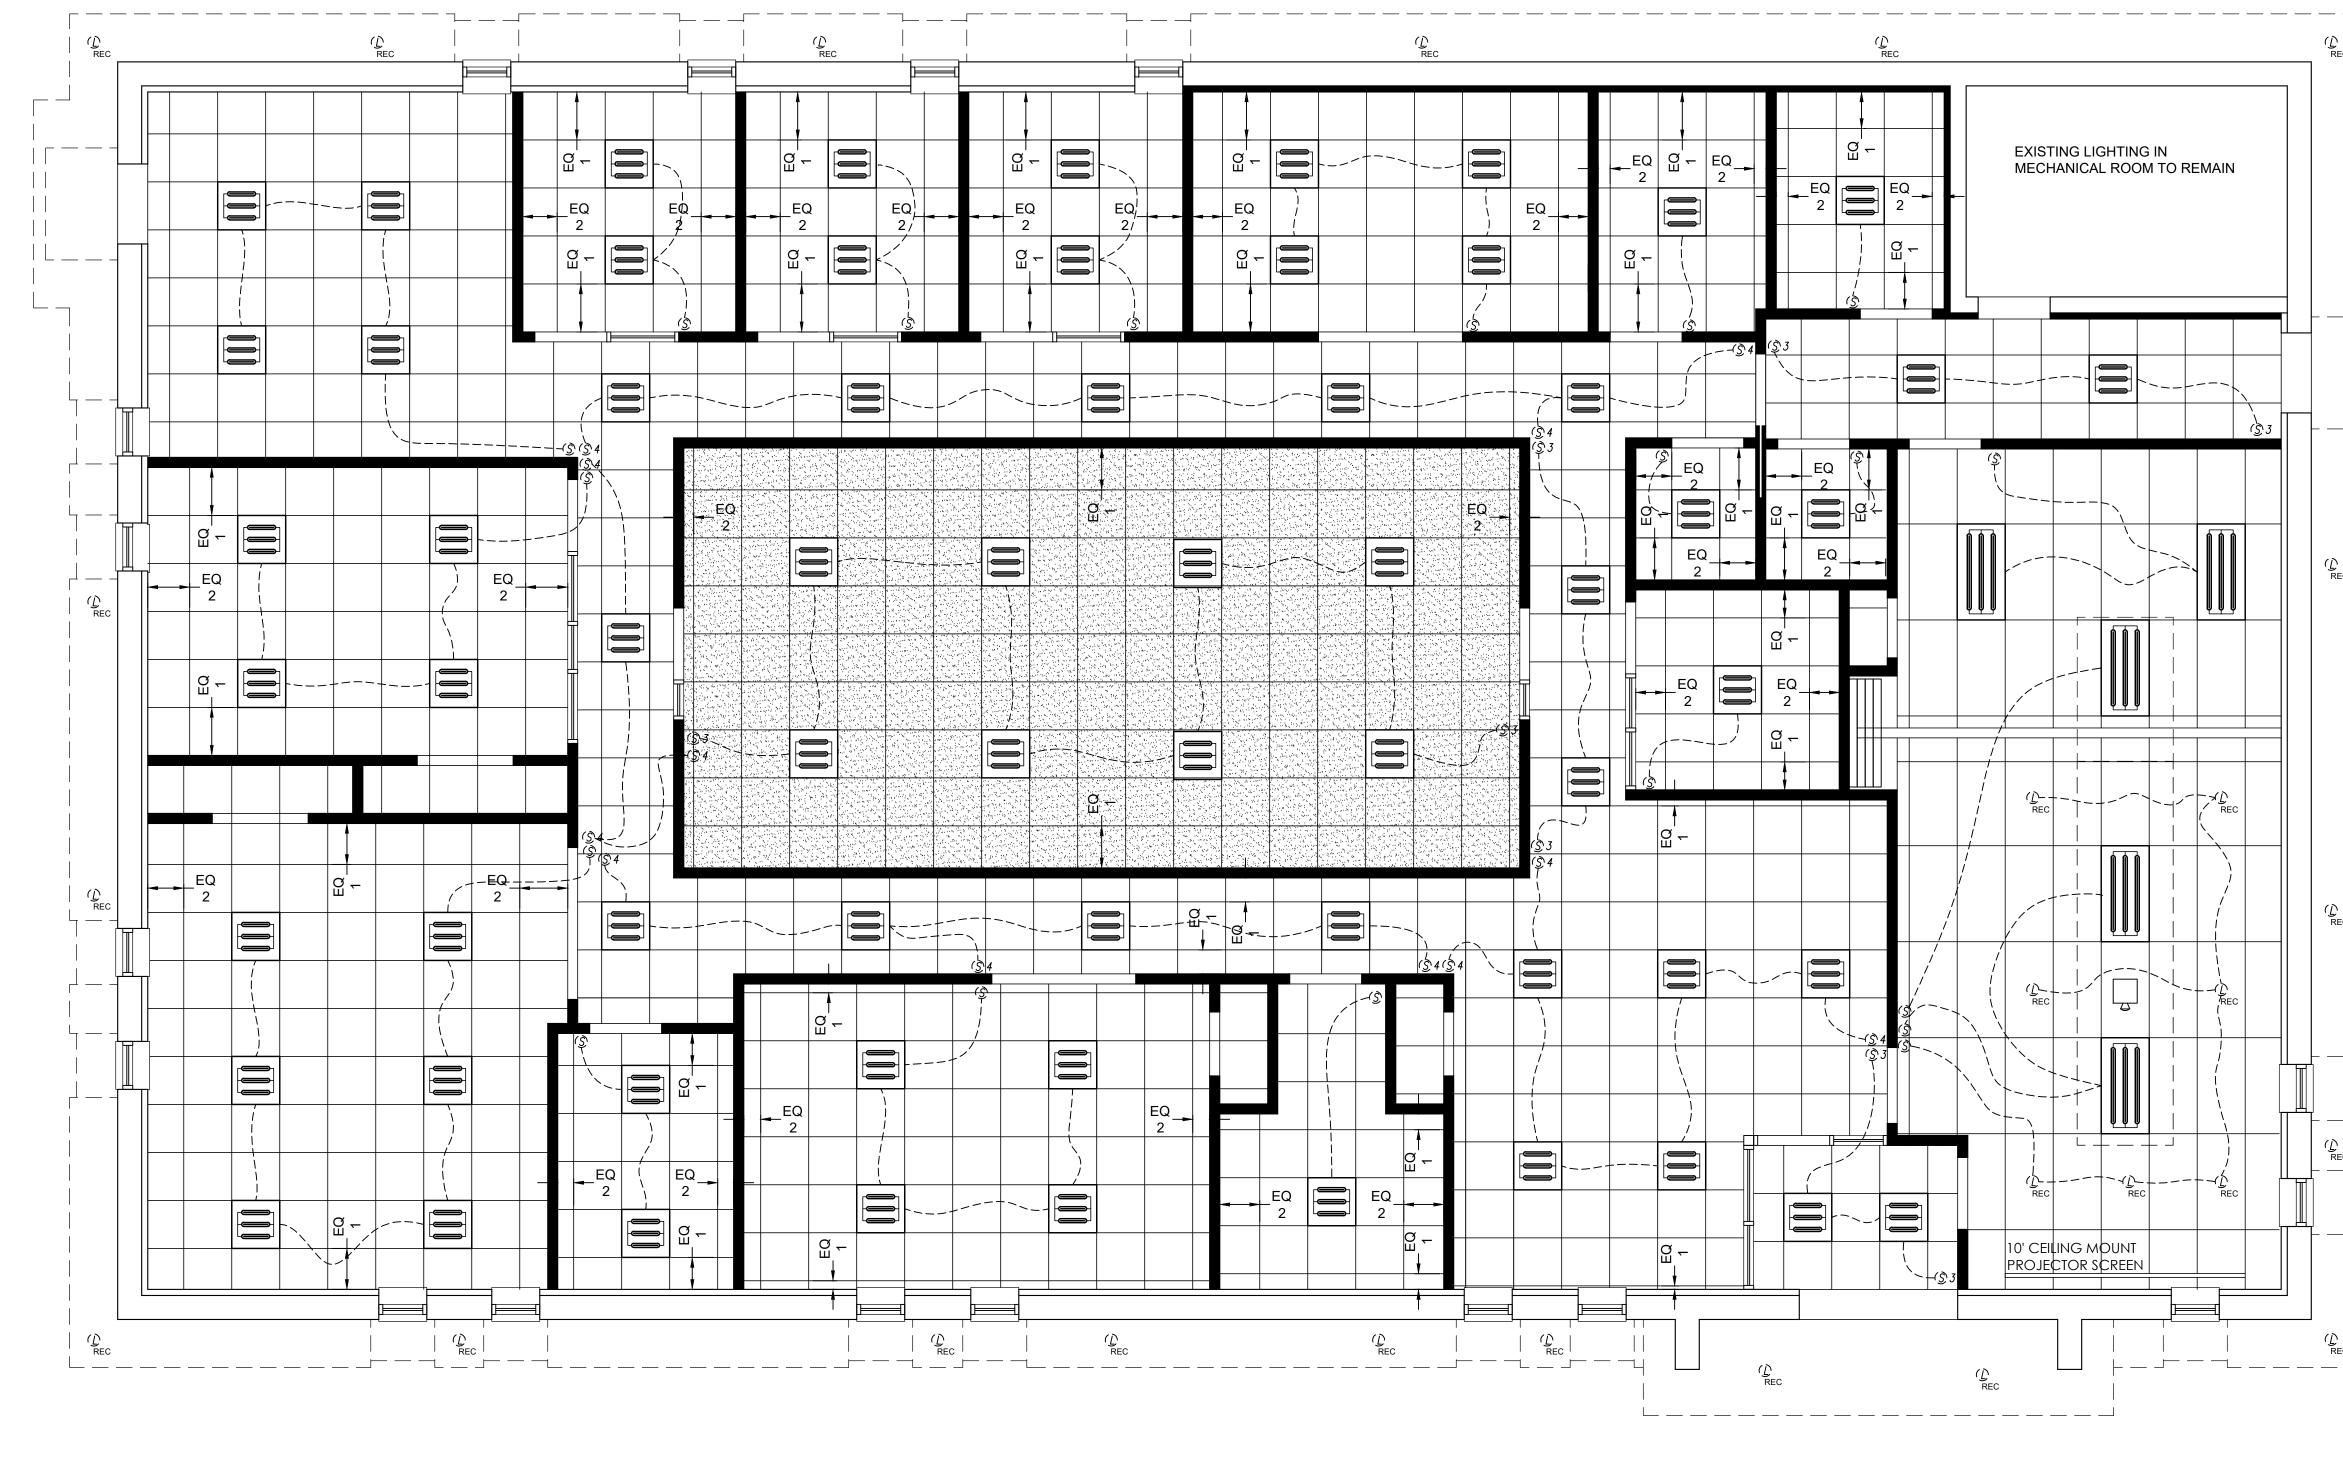

ELECTRICAL FLOOR PLAN E1.1 SCALE: 1/4 = 1'

|                                                                          |                                                                                                                                                                                                             | 1<br>5<br>1<br>1<br>1<br>1<br>1<br>1<br>1<br>1<br>1 |
|--------------------------------------------------------------------------|-------------------------------------------------------------------------------------------------------------------------------------------------------------------------------------------------------------|-----------------------------------------------------|
|                                                                          |                                                                                                                                                                                                             |                                                     |
|                                                                          |                                                                                                                                                                                                             |                                                     |
| ELECTF                                                                   | RICAL KEY                                                                                                                                                                                                   |                                                     |
| Φ <sub>GF</sub><br>Φ<br><del>Φ</del><br>Φ <sub>FL</sub>                  | GROUND FAULT RECEPTACLE<br>WALL RECEPTACLE<br>QUAD RECEPTACLE<br>FLOOR RECEPTACLE                                                                                                                           |                                                     |
| ELECTF                                                                   | ETHERNET CONNECTION<br>SECURITY CAMERAS<br>CEILING MOUNTED PROJECTOR<br>RICAL NOTES                                                                                                                         |                                                     |
| 1. ELEC<br>SCHE<br>CONT<br>CONF<br>LOCA<br>2. ELEC<br>WITH               | TRICAL LAYOUT PROVIDED FOR<br>MATIC DESIGN ONLY. ELECTRICAL<br>RACTOR SHALL REVIEW WITH OWNER TO<br>IRM POWER REQUIREMENTS AND<br>TIONS.<br>TRICAL CONTRACTOR SHALL COORDINATE<br>MECHANICAL CONTRACTOR FOR | P                                                   |
| 3. SECU<br>DNS S<br>SYST<br>CONS<br>ELEC<br>4. ALL H<br>SENS<br>5. GC SH | HALL COORDINATE ELECTRICAL                                                                                                                                                                                  | S                                                   |
|                                                                          | IREMENTS FOR PROJECTOR AND<br>ECTOR SCREEN                                                                                                                                                                  | c                                                   |