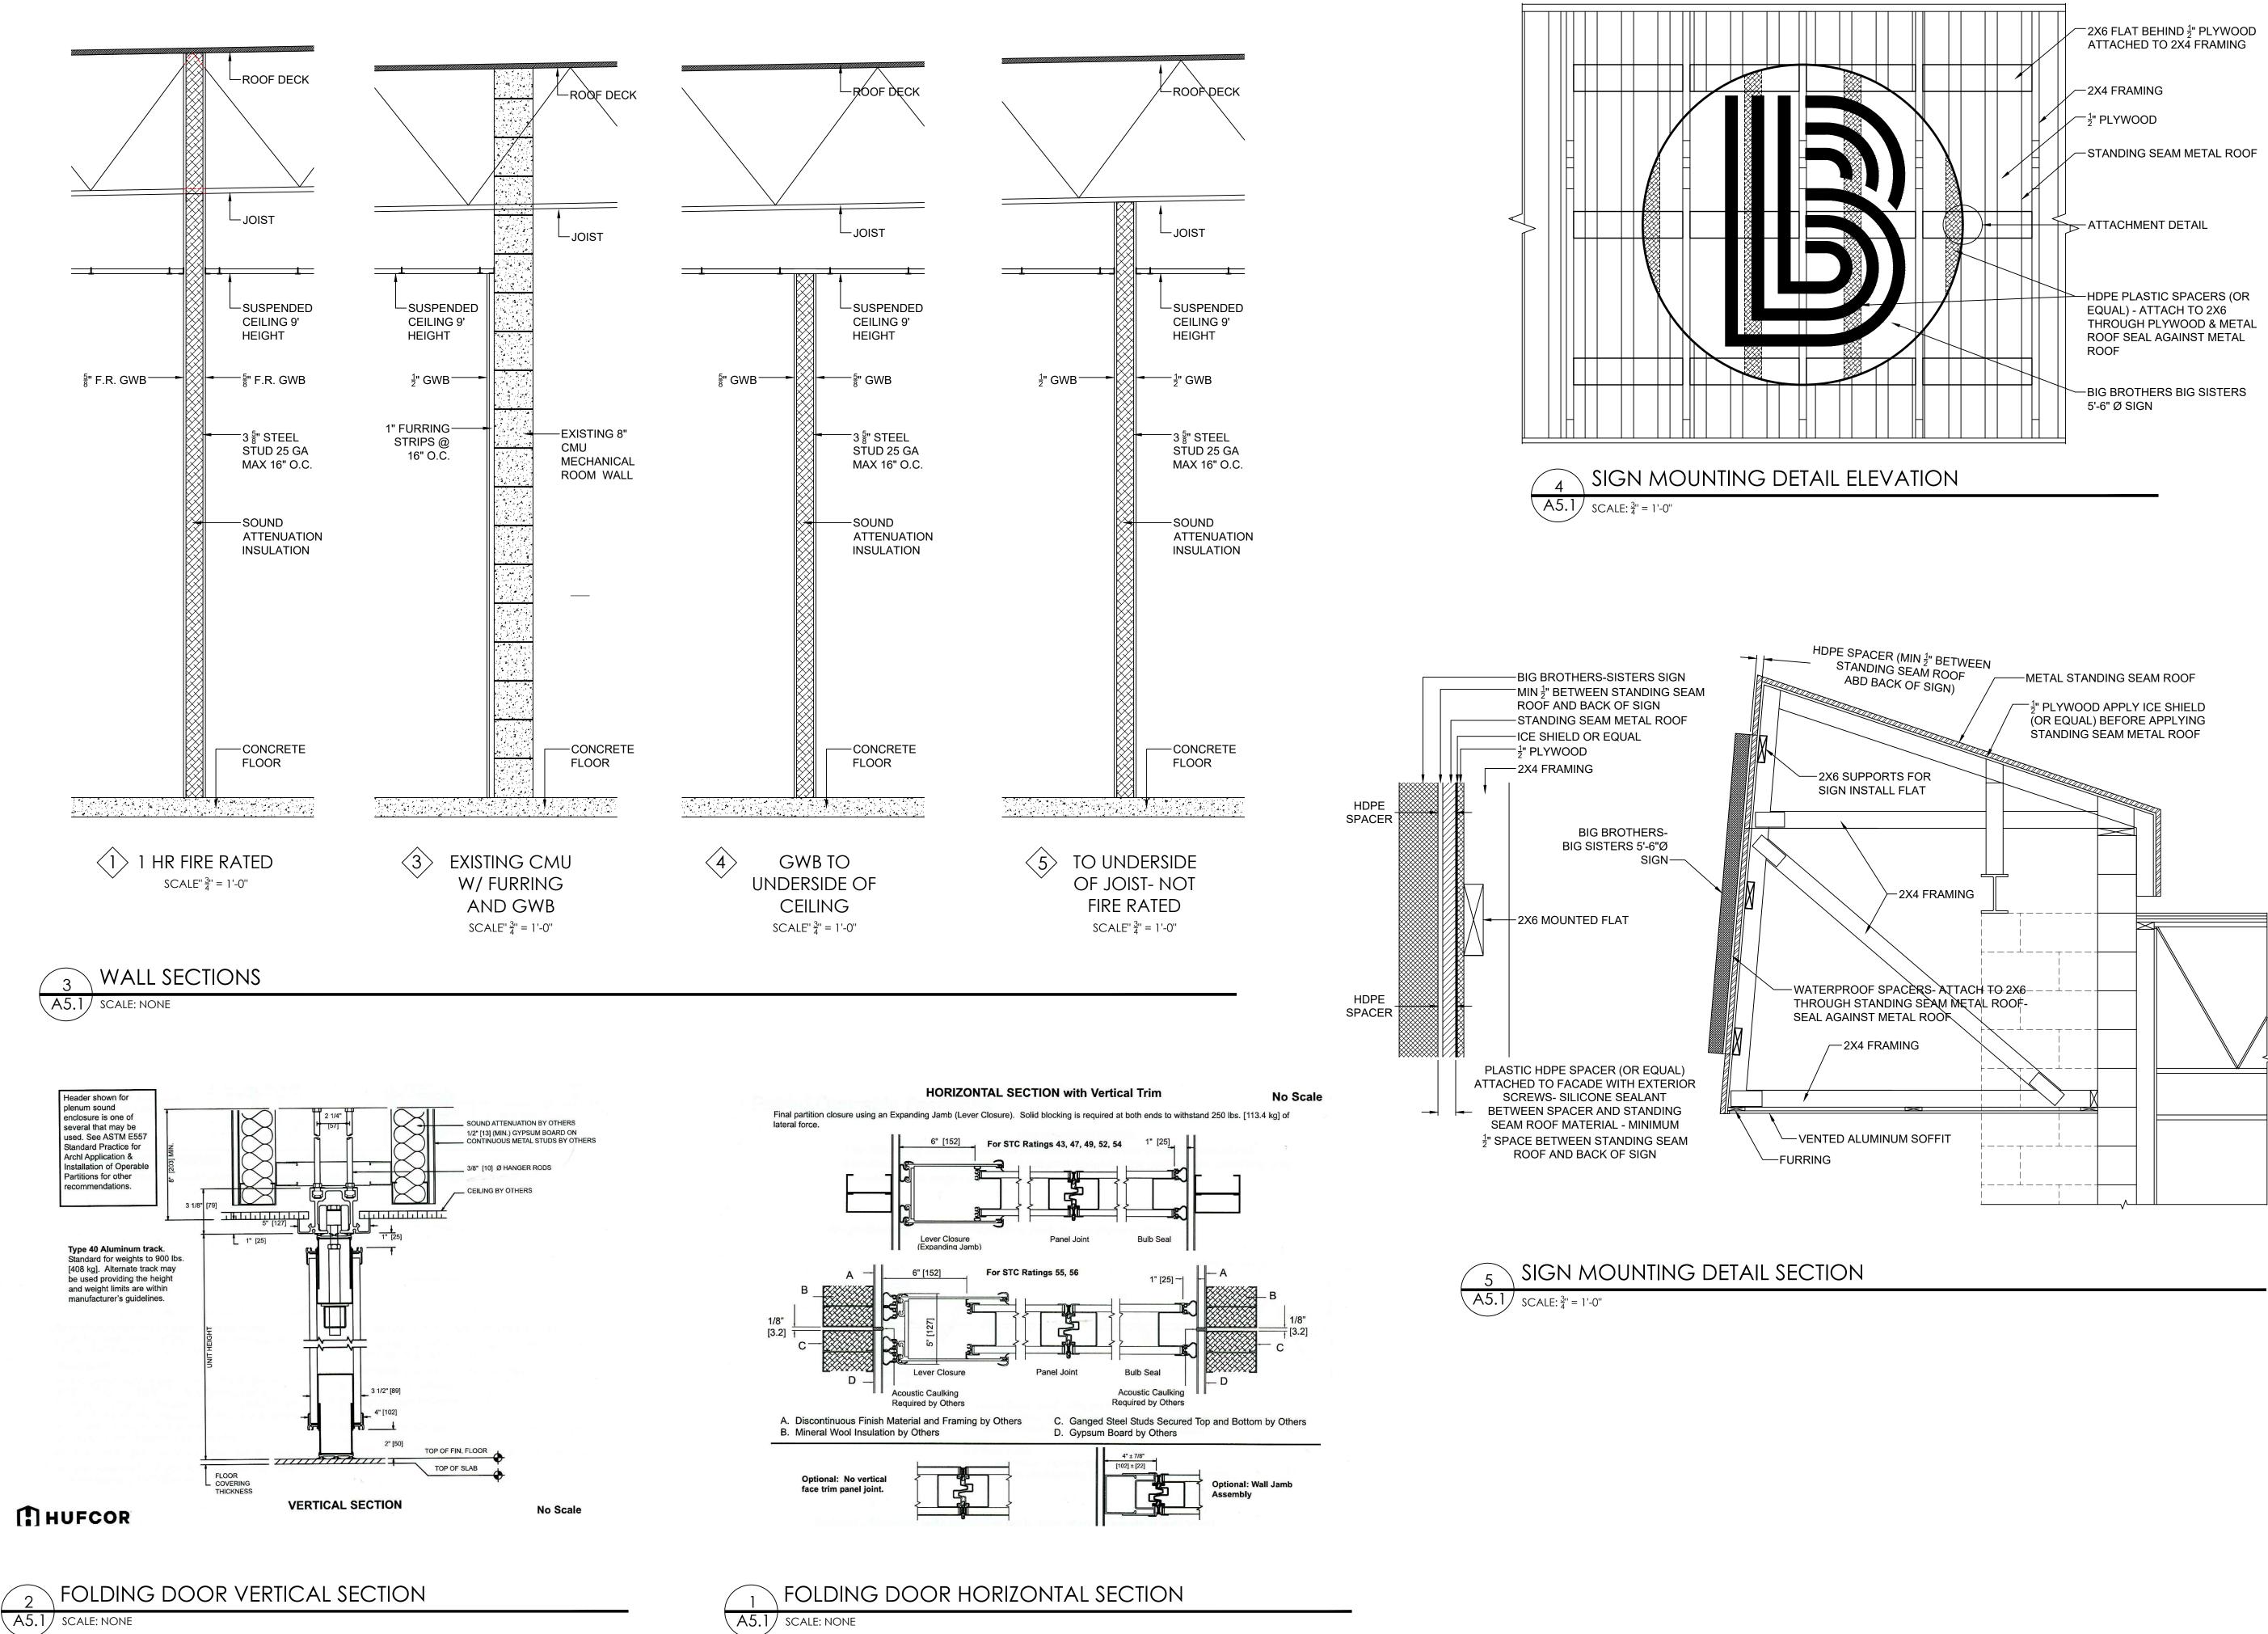

## 1 HR FIRE RATED WALL UL U419

Gypsum Board - 5/8 in. thick gypsum board applied horizontally or vertically Steel Studs -3-5/8 in. deep 25 ga. spaced max. 24 in. OC Batts and Blankets -Min. 3 in. thick mineral wool batt insulation Gypsum Board -5/8 in. thick gypsum board applied horizontally or vertically

FIRE RATED WALLS KEY

CS.1 SCALE: NTS

| WALL SCHEDULE (REFER TO A5.1)                                                                                                                                                                                                                                                                                                                                                                                                                                                                      | ARCHITECTURAL NOTES                                                                                                                                                                                                                                                                                                                                                                                                                                                                                                                                                                                                                                                                                                                                                                                                                                                                                                                                                                                                                                                                                                                                                                                                                                                                                                                                                                                                                                                                                                                                                                                                                                                                                                                                                                                                                                                                                                                                                                                                                                                 |
|----------------------------------------------------------------------------------------------------------------------------------------------------------------------------------------------------------------------------------------------------------------------------------------------------------------------------------------------------------------------------------------------------------------------------------------------------------------------------------------------------|---------------------------------------------------------------------------------------------------------------------------------------------------------------------------------------------------------------------------------------------------------------------------------------------------------------------------------------------------------------------------------------------------------------------------------------------------------------------------------------------------------------------------------------------------------------------------------------------------------------------------------------------------------------------------------------------------------------------------------------------------------------------------------------------------------------------------------------------------------------------------------------------------------------------------------------------------------------------------------------------------------------------------------------------------------------------------------------------------------------------------------------------------------------------------------------------------------------------------------------------------------------------------------------------------------------------------------------------------------------------------------------------------------------------------------------------------------------------------------------------------------------------------------------------------------------------------------------------------------------------------------------------------------------------------------------------------------------------------------------------------------------------------------------------------------------------------------------------------------------------------------------------------------------------------------------------------------------------------------------------------------------------------------------------------------------------|
| <ul> <li>CORRIDOR:<br/>1 HR FIRE RATED UL U419</li> <li>EXISTING EXTERIOR:<br/>EXISTING BRICK ON CMU WITH FURRING STRIPS,<br/>INSULATION AND GWB</li> <li>EXISTING EXTERIOR:<br/>EXISTING BRICK ON CMU</li> <li>MECHANICAL ROOM<br/>EXISTING CMU W/ NEW FURRING STRIPS AND<br/>GWB</li> <li>CLOSETS<br/>GWB BOTH SIDES TO UNDERSIDE OF CEILING</li> <li>OFFICES/BATHROOMS:<br/>GWB BOTH SIDES TO UNDERSIDE OF JOISTS</li> <li>NOTE: REFER TO A5.1 FOR SECTION DETAILS OF<br/>WALL TYPES</li> </ul> | <ol> <li>PROVIDE 12" ON PUSH SIDE AND 18" CLEAR ON PULL SIDE @ ALL DOORS</li> <li>REFER TO FINISH PLAN FOR FLOOR FINISHES</li> <li>ALL GYPSUM BOARD CONSTRUCTION SHALL BE SMOOTH AND FREE FROM<br/>ABRASIONS, TOOL MARKS, ETC. ON ALL EXPOSED SURFACES. ALL EXPOSED<br/>GYPSUM BOARD TO HAVE LEVEL 4 FINISH.</li> <li>CONTRACTOR TO VERIFY ALL EXISTING CONDITIONS. NOTIFY DESIGN TEAM<br/>OF ANY DISCREPANCIES FOUND DURING SITE SURVEY.</li> <li>WHERE OVERHEAD CABINETS, SHELVING, COUNTERS, ETC. ARE TO BE<br/>INSTALLED, CONCEALED 16 GA. METAL BACKING IS TO BE PROVIDED INSIDE<br/>THE SUPPORTING PARTITION, UNLESS NOTED OTHERWISE. BACKING AND<br/>FASTENERS ARE TO BE PROVIDED TO SUPPORT A MINIMUM OF 80 LBS. PER<br/>LINEAR FT. OF SHELVING OR COUNTER.</li> <li>G. C. SHALL BE RESPONSIBLE FOR PROVIDING WOOD BLOCKING AS<br/>REQUIRED FOR ALL ITEMS INCLUDING BUT NOT LIMITED TO CLOSET POLES,<br/>BUILT-INS, CABINETS SHELVING, BATHROOM ACCESSORIES AND<br/>DECORATIVE LIGHTING.</li> <li>ALL NEW WALL CONSTRUCTION AND/OR WALL, CEILING, AND FLOOR INFILL<br/>THAT TIES INTO EXISTING CONSTRUCTION SHALL BE FURRED OUT AS<br/>REQUIRED TO ALIGN WITH EXISTING ADJACENT OR ABUTTING. ALL SEAMS<br/>AND JOINTS SHALL BE FULLY CONCEALED, TYPICAL THROUGHOUT.</li> <li>ALL GYPSUM BASE AT WET WALLS OF POWDER ROOM SIDE OF STUDS<br/>SHALL BE MOISTURE RESISTANT WITH 1/8" SKIM COAT PLASTER FINISH.</li> <li>INTERIOR PAINTING SHALL INCLUDE ALL PREP WORK, ONE COAT PRIMER,<br/>AND TWO COATS FINISH. WALLS SHALL BE LATEX, U.N.O</li> <li>ALL BATHROOM ACCESSORIES SHALL BE SELECTED BY OWNER, FURNISHED<br/>AND INSTALLED BY G.C. ALL MIRRORS CABINETS SHOWN SHALL BE CARRIED<br/>IN BASE BID (U.N.O.). G.C. TO PROVIDE BLOCKING BEHIND FIXTURES (TYP.)</li> <li>ALL PLUMBING FIXTURES SHALL BE SELECTED BY OWNER, FURNISHED AND<br/>INSTALLED BY G.C.</li> <li>ALL APPLIANCES SHALL BE SELECTED BY OWNER, FURNISHED AND<br/>INSTALLED BY G.C.</li> <li>ALL APPLIANCES SHALL BE SELECTED BY OWNER, FURNISHED AND<br/>INSTALLED BY G.C.</li> </ol> |