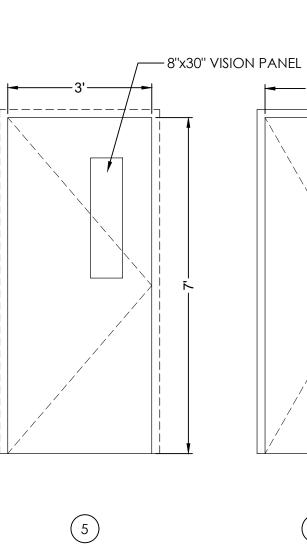

| DOOR SCHEDULE |              |            |             |              |                                                                       |                |       |
|---------------|--------------|------------|-------------|--------------|-----------------------------------------------------------------------|----------------|-------|
| DOOR #        | DOOR TYPE    | FRAME TYPE | DOOR FINISH | FRAME FINISH | COMMENTS                                                              | FIRE<br>RATING | COUNT |
| 1             | STOREFRONT   | STOREFRONT | ANOD.       | ANOD.        | STOREFRONT ENTRY DOOR                                                 | -              | 1     |
| 2             | STOREFRONT   | STOREFRONT | ANOD.       | ANOD.        | STOREFRONT ENTRY DOOR                                                 | -              | 1     |
| 3             | WOOD         | H. METAL   | STAIN       | PAINT        | 3' X 7' SOLID WOOD                                                    | 45 MIN.        | 7     |
| 4             | WOOD         | H. METAL   | STAIN       | PAINT        | 2' X 7' CLOSET DOOR                                                   | -              | 3     |
| 5             | METAL        | H. METAL   | STAIN       | PAINT        | 3' X 7' EXTERIOR W/ VISION PANEL- W/ EXISTING FRAME                   | -              | 2     |
| 6             | WOOD + GLASS | H. METAL   | STAIN       | PAINT        | 3' X 7' DOUBLE ENTRY DOOR WITH GLASS PANELS                           | 45 MIN.        | 2     |
| 7             | WOOD + GLASS | H. METAL   | STAIN       | PAINT        | 3' X 7' OFFICE DOOR WITH GLASS PANEL                                  | 45 MIN.        | 2     |
| 8             | WOOD + GLASS | H. METAL   | STAIN       | PAINT        | 3' X 7' OFFICE DOOR WITH GLASS PANEL & SIDE GLASS PANEL               | 45 MIN.        | 2     |
| 9             | wood + glass | H. METAL   | STAIN       | PAINT        | 3' X 7' OFFICE DOOR WITH GLASS PANEL & 3 SIDE GLASS PANELS            | 45 MIN.        | 1     |
| 10            | WOOD         | H. METAL   | STAIN       | PAINT        | 2' X 7' DOUBLE CLOSET DOORS                                           | -              | 2     |
| 11            | wood + glass | H. METAL   | STAIN       | PAINT        | 3' X 7' INTERVIEW ROOM DOOR WITH GLASS PANEL & 2 SIDE<br>GLASS PANELS | 45 MIN.        | 1     |
| 12            | WOOD         | H. METAL   | STAIN       | PAINT        | 3' X 7' DOUBLE STORAGE ROOM DOORS                                     | 45 MIN.        | 1     |
| 13            | wood + glass | H. METAL   | STAIN       | PAINT        | 3' X 7' OFFICE DOOR WITH GLASS PANEL & SIDE GLASS PANEL               | 45 MIN.        | 3     |
| 14            | WOOD         | H. METAL   | STAIN       | PAINT        | 3' X 7' POCKET DOOR W/ VISION PANEL                                   | 45 MIN.        | 1     |

## WINDOW ELEVATIONS

A3.1 SCALE: 1/2 = 1'

2

9

This Drawing as an instrument of service is and shall remain the property of Barreiro Architecture, LLC. This Drawing shall not be reproduced, published, used on any other projects, used for additions to this project, or used for completion of this project by others, except by agreement in writing with Barreiro Architecture, LLC.