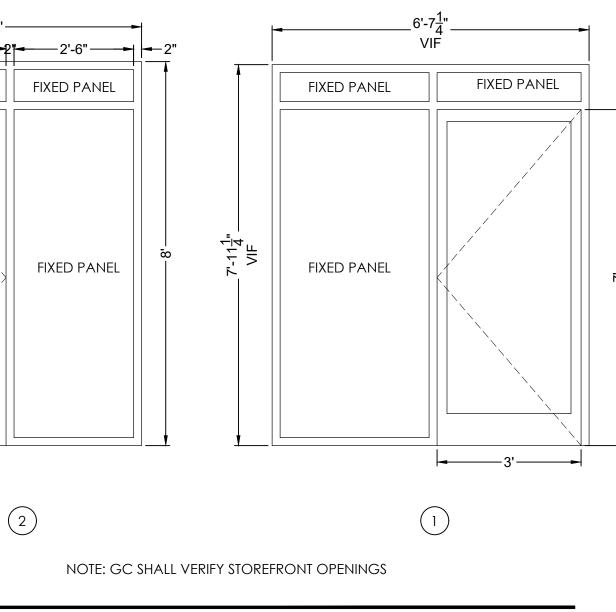

| DOOR SCHEDULE |              |            |             |              |                                                                       |                |       |
|---------------|--------------|------------|-------------|--------------|-----------------------------------------------------------------------|----------------|-------|
| DOOR #        | DOOR TYPE    | FRAME TYPE | DOOR FINISH | FRAME FINISH | COMMENTS                                                              | FIRE<br>RATING | COUNT |
| 1             | STOREFRONT   | STOREFRONT | ANOD.       | ANOD.        | STOREFRONT ENTRY DOOR                                                 | -              | 1     |
| 2             | STOREFRONT   | STOREFRONT | ANOD.       | ANOD.        | STOREFRONT ENTRY DOOR                                                 | -              | 1     |
| 3             | WOOD         | H. METAL   | STAIN       | PAINT        | 3' X 7' SOLID WOOD                                                    | 45 MIN.        | 7     |
| 4             | WOOD         | H. METAL   | STAIN       | PAINT        | 2' X 7' CLOSET DOOR                                                   | -              | 3     |
| 5             | METAL        | H. METAL   | STAIN       | PAINT        | 3' X 7' EXTERIOR W/ VISION PANEL- W/ EXISTING FRAME                   | -              | 2     |
| 6             | WOOD + GLASS | H. METAL   | STAIN       | PAINT        | 3' X 7' DOUBLE ENTRY DOOR WITH GLASS PANELS                           | 45 MIN.        | 2     |
| 7             | WOOD + GLASS | H. METAL   | STAIN       | PAINT        | 3' X 7' OFFICE DOOR WITH GLASS PANEL                                  | 45 MIN.        | 2     |
| 8             | WOOD + GLASS | H. METAL   | STAIN       | PAINT        | 3' X 7' OFFICE DOOR WITH GLASS PANEL & SIDE GLASS PANEL               | 45 MIN.        | 2     |
| 9             | wood + glass | H. METAL   | STAIN       | PAINT        | 3' X 7' OFFICE DOOR WITH GLASS PANEL & 3 SIDE GLASS PANELS            | 45 MIN.        | 1     |
| 10            | WOOD         | H. METAL   | STAIN       | PAINT        | 2' X 7' DOUBLE CLOSET DOORS                                           | -              | 2     |
| 11            | wood + glass | H. METAL   | STAIN       | PAINT        | 3' X 7' INTERVIEW ROOM DOOR WITH GLASS PANEL & 2 SIDE<br>GLASS PANELS | 45 MIN.        | 1     |
| 12            | WOOD         | H. METAL   | STAIN       | PAINT        | 3' X 7' DOUBLE STORAGE ROOM DOORS                                     | 45 MIN.        | 1     |
| 13            | wood + glass | H. METAL   | STAIN       | PAINT        | 3' X 7' OFFICE DOOR WITH GLASS PANEL & SIDE GLASS PANEL               | 45 MIN.        | 3     |
| 14            | WOOD         | H. METAL   | STAIN       | PAINT        | 3' X 7' POCKET DOOR W/ VISION PANEL                                   | 45 MIN.        | 1     |

NOTE: ALL DOORS AND HARDWARE MUST BE ADA-COMPLIANT

14

2"--| |-1'-4"--| |-2"-3'----| |-2"

FIXED

PANEL

(13)

(11)

(10)

## WINDOW ELEVATIONS

A3.1 SCALE: 1/2 = 1'

2

9

This Drawing as an instrument of service is and shall remain the property of Barreiro Architecture, LLC. This Drawing shall not be reproduced, published, used on any other projects, used for additions to this project, or used for completion of this project by others, except by agreement in writing with Barreiro Architecture, LLC.