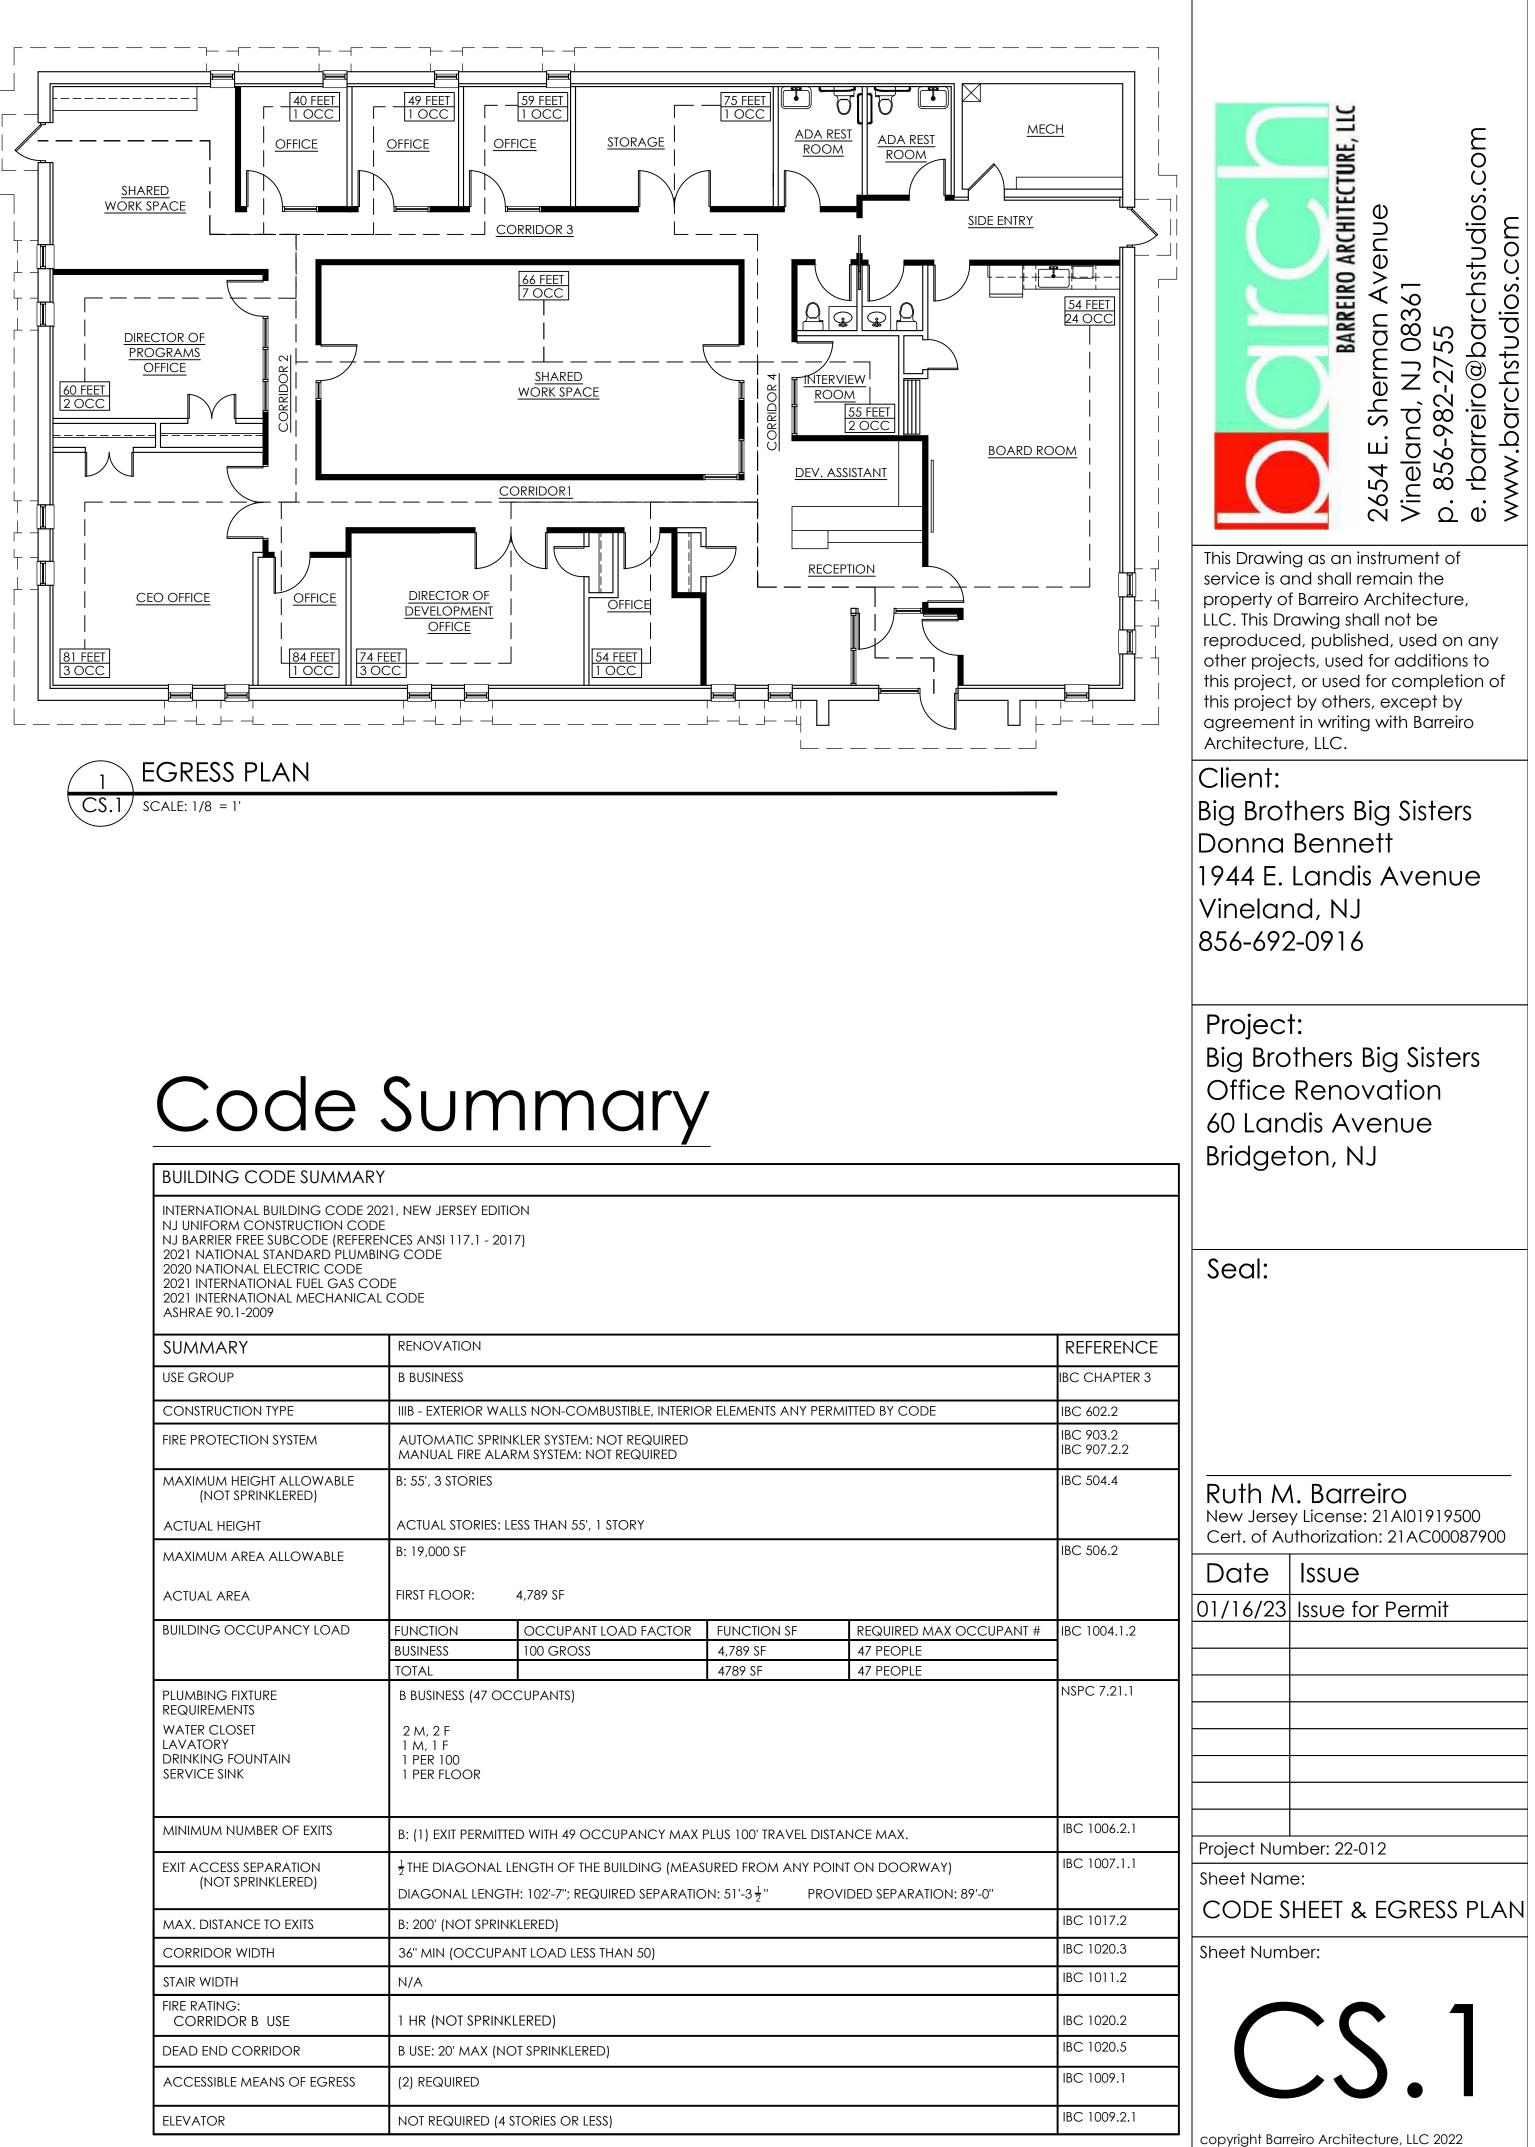

| ASHRAE 90. |
|------------|

| SUMMARY                                                                       | RENOVATION                                                               |        |  |  |
|-------------------------------------------------------------------------------|--------------------------------------------------------------------------|--------|--|--|
| USE GROUP                                                                     | B BUSINESS                                                               |        |  |  |
| CONSTRUCTION TYPE                                                             | IIIB - EXTERIOR WAL                                                      | ls nc  |  |  |
| FIRE PROTECTION SYSTEM                                                        | AUTOMATIC SPRINK<br>MANUAL FIRE ALAR                                     |        |  |  |
| MAXIMUM HEIGHT ALLOWABLE<br>(NOT SPRINKLERED)                                 | B: 55', 3 STORIES                                                        |        |  |  |
| ACTUAL HEIGHT                                                                 | ACTUAL STORIES: LE                                                       | ess th |  |  |
| MAXIMUM AREA ALLOWABLE                                                        | B: 19,000 SF                                                             |        |  |  |
| ACTUAL AREA                                                                   | FIRST FLOOR:                                                             | 4,789  |  |  |
| BUILDING OCCUPANCY LOAD                                                       | FUNCTION                                                                 | OC     |  |  |
|                                                                               | BUSINESS                                                                 | 100    |  |  |
|                                                                               | TOTAL                                                                    |        |  |  |
| REQUIREMENTS<br>WATER CLOSET<br>LAVATORY<br>DRINKING FOUNTAIN<br>SERVICE SINK | B BUSINESS (47 OCCUF<br>2 M, 2 F<br>1 M, 1 F<br>1 PER 100<br>1 PER FLOOR |        |  |  |
| MINIMUM NUMBER OF EXITS                                                       | B: (1) EXIT PERMITTE                                                     | D WII  |  |  |
| EXIT ACCESS SEPARATION<br>(NOT SPRINKLERED)                                   | $\frac{1}{2}$ The Diagonal Le<br>Diagonal Length                         |        |  |  |
| MAX. DISTANCE TO EXITS                                                        | B: 200' (NOT SPRINK                                                      | LERE   |  |  |
| CORRIDOR WIDTH                                                                | 36" MIN (OCCUPAN                                                         | NT LO  |  |  |
| STAIR WIDTH                                                                   | N/A                                                                      |        |  |  |
| FIRE RATING:<br>CORRIDOR B USE                                                | 1 hr (not sprinkl                                                        | EREC   |  |  |
| DEAD END CORRIDOR                                                             | DRRIDOR B USE: 20' MAX (NC                                               |        |  |  |
| ACCESSIBLE MEANS OF EGRESS                                                    | (2) REQUIRED                                                             |        |  |  |
| ELEVATOR                                                                      | NOT REQUIRED (4 S                                                        | TORIE  |  |  |
|                                                                               |                                                                          |        |  |  |