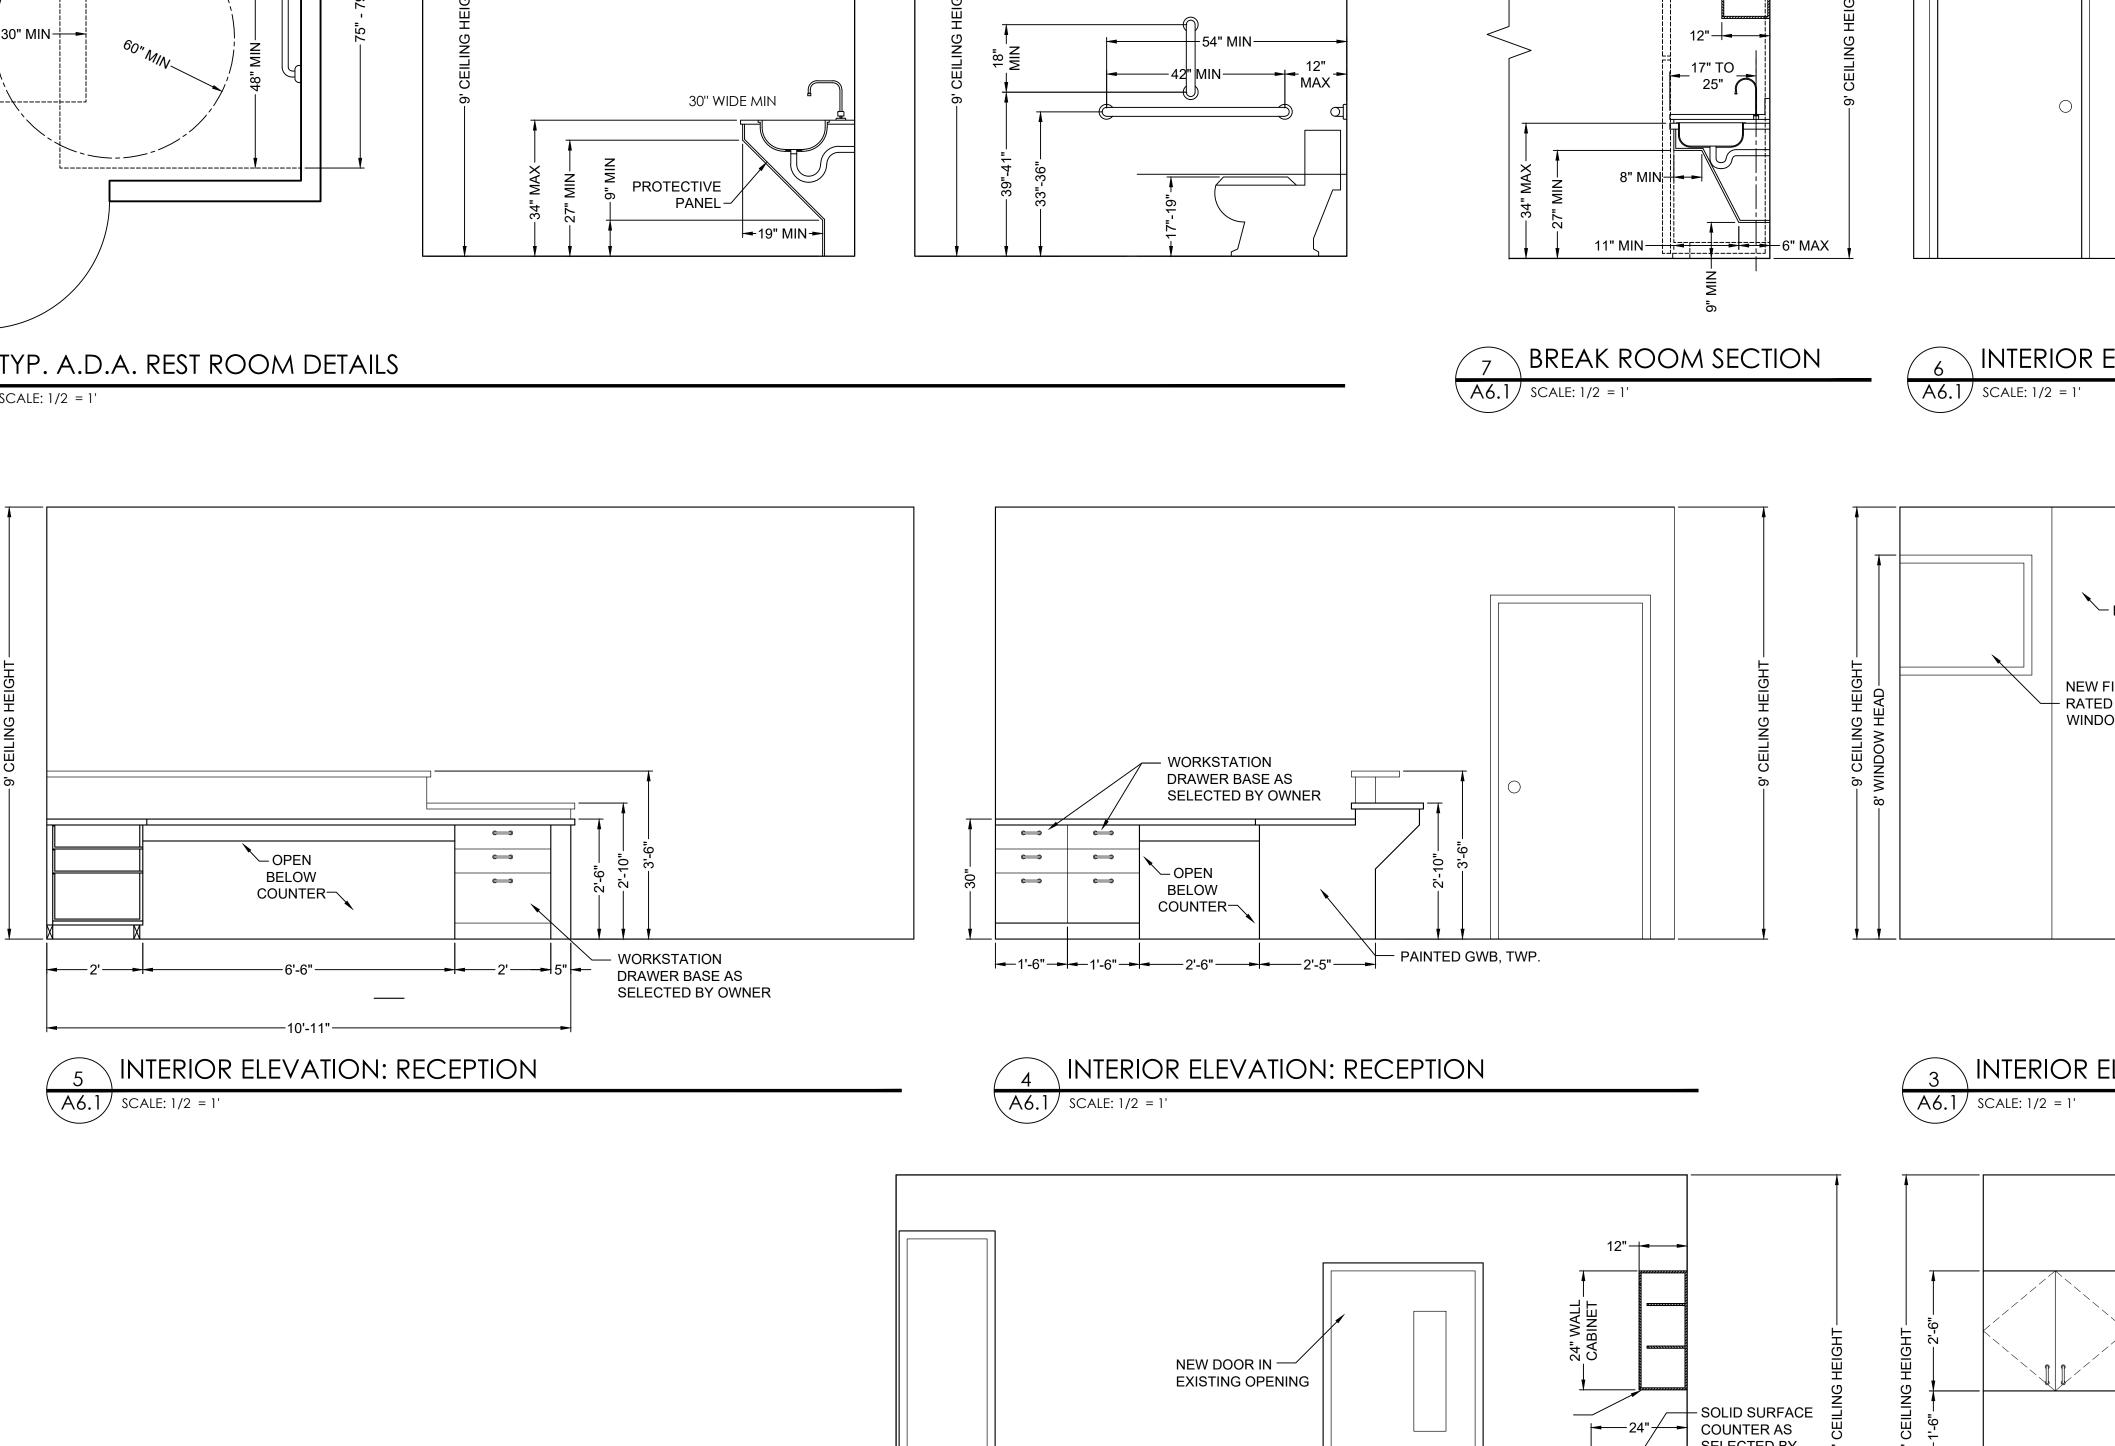

| WALL SCHEDULE (REFER TO A5.1)                                                                                                                                                                                                                                                                                                                                                                                                                                                                      | ARCHITECTURAL NOTES                                                                                                                                                                                                                                                                                                                                                                                                                                                                                                                                                                                                                                                                                                                                                                                                                                                                                                                                                                                                                                                                                                                                                                                                                                                                                                                                                                                                                                                                                                                                                                                                                                                                                                                                                                                                                                                                                                                                                                                                                                                 |
|----------------------------------------------------------------------------------------------------------------------------------------------------------------------------------------------------------------------------------------------------------------------------------------------------------------------------------------------------------------------------------------------------------------------------------------------------------------------------------------------------|---------------------------------------------------------------------------------------------------------------------------------------------------------------------------------------------------------------------------------------------------------------------------------------------------------------------------------------------------------------------------------------------------------------------------------------------------------------------------------------------------------------------------------------------------------------------------------------------------------------------------------------------------------------------------------------------------------------------------------------------------------------------------------------------------------------------------------------------------------------------------------------------------------------------------------------------------------------------------------------------------------------------------------------------------------------------------------------------------------------------------------------------------------------------------------------------------------------------------------------------------------------------------------------------------------------------------------------------------------------------------------------------------------------------------------------------------------------------------------------------------------------------------------------------------------------------------------------------------------------------------------------------------------------------------------------------------------------------------------------------------------------------------------------------------------------------------------------------------------------------------------------------------------------------------------------------------------------------------------------------------------------------------------------------------------------------|
| <ul> <li>CORRIDOR:<br/>1 HR FIRE RATED UL U419</li> <li>EXISTING EXTERIOR:<br/>EXISTING BRICK ON CMU WITH FURRING STRIPS,<br/>INSULATION AND GWB</li> <li>EXISTING EXTERIOR:<br/>EXISTING BRICK ON CMU</li> <li>MECHANICAL ROOM<br/>EXISTING CMU W/ NEW FURRING STRIPS AND<br/>GWB</li> <li>CLOSETS<br/>GWB BOTH SIDES TO UNDERSIDE OF CEILING</li> <li>OFFICES/BATHROOMS:<br/>GWB BOTH SIDES TO UNDERSIDE OF JOISTS</li> <li>NOTE: REFER TO A5.1 FOR SECTION DETAILS OF<br/>WALL TYPES</li> </ul> | <ol> <li>PROVIDE 12" ON PUSH SIDE AND 18" CLEAR ON PULL SIDE @ ALL DOORS</li> <li>REFER TO FINISH PLAN FOR FLOOR FINISHES</li> <li>ALL GYPSUM BOARD CONSTRUCTION SHALL BE SMOOTH AND FREE FROM<br/>ABRASIONS, TOOL MARKS, ETC. ON ALL EXPOSED SURFACES. ALL EXPOSED<br/>GYPSUM BOARD TO HAVE LEVEL 4 FINISH.</li> <li>CONTRACTOR TO VERIFY ALL EXISTING CONDITIONS. NOTIFY DESIGN TEAM<br/>OF ANY DISCREPANCIES FOUND DURING SITE SURVEY.</li> <li>WHERE OVERHEAD CABINETS, SHELVING, COUNTERS, ETC. ARE TO BE<br/>INSTALLED, CONCEALED 16 GA. METAL BACKING IS TO BE PROVIDED INSIDE<br/>THE SUPPORTING PARTITION, UNLESS NOTED OTHERWISE. BACKING AND<br/>FASTENERS ARE TO BE PROVIDED TO SUPPORT A MINIMUM OF 80 LBS. PER<br/>LINEAR FT. OF SHELVING OR COUNTER.</li> <li>G. C. SHALL BE RESPONSIBLE FOR PROVIDING WOOD BLOCKING AS<br/>REQUIRED FOR ALL ITEMS INCLUDING BUT NOT LIMITED TO CLOSET POLES,<br/>BUILT-INS, CABINETS SHELVING, BATHROOM ACCESSORIES AND<br/>DECORATIVE LIGHTING.</li> <li>ALL NEW WALL CONSTRUCTION AND/OR WALL, CEILING, AND FLOOR INFILL<br/>THAT TIES INTO EXISTING CONSTRUCTION SHALL BE FURRED OUT AS<br/>REQUIRED TO ALIGN WITH EXISTING ADJACENT OR ABUTTING. ALL SEAMS<br/>AND JOINTS SHALL BE FULLY CONCEALED, TYPICAL THROUGHOUT.</li> <li>ALL GYPSUM BASE AT WET WALLS OF POWDER ROOM SIDE OF STUDS<br/>SHALL BE MOISTURE RESISTANT WITH 1/8" SKIM COAT PLASTER FINISH.</li> <li>INTERIOR PAINTING SHALL INCLUDE ALL PREP WORK, ONE COAT PRIMER,<br/>AND TWO COATS FINISH. WALLS SHALL BE LATEX, U.N.O</li> <li>ALL BATHROOM ACCESSORIES SHALL BE SELECTED BY OWNER, FURNISHED<br/>AND INSTALLED BY G.C. ALL MIRRORS CABINETS SHOWN SHALL BE CARRIED<br/>IN BASE BID (U.N.O.). G.C. TO PROVIDE BLOCKING BEHIND FIXTURES (TYP.)</li> <li>ALL PLUMBING FIXTURES SHALL BE SELECTED BY OWNER, FURNISHED AND<br/>INSTALLED BY G.C.</li> <li>ALL APPLIANCES SHALL BE SELECTED BY OWNER, FURNISHED AND<br/>INSTALLED BY G.C.</li> <li>ALL APPLIANCES SHALL BE SELECTED BY OWNER, FURNISHED AND<br/>INSTALLED BY G.C.</li> </ol> |

-

ы С Ш

INTERIOR ELEVATION: RECEPTION

| <b>BARREIRO ARCHITECTURE, LLC</b><br><b>BARREIRO ARCHITECTURE, LLC</b><br>2654 E. Sherman Avenue<br>Vineland, NJ 08361<br>p. 856-982-2755<br>e. rbarreiro@barchstudios.com<br>www.barchstudios.com                                                                                                                                                                                                                                                                                     |  |  |  |  |  |
|----------------------------------------------------------------------------------------------------------------------------------------------------------------------------------------------------------------------------------------------------------------------------------------------------------------------------------------------------------------------------------------------------------------------------------------------------------------------------------------|--|--|--|--|--|
| This Drawing as an instrument of<br>service is and shall remain the<br>property of Barreiro Architecture,<br>LLC. This Drawing shall not be<br>reproduced, published, used on any<br>other projects, used for additions to<br>this project or used for completion of<br>this project by others, except by<br>agreement in writing with Barreiro<br>Architecture, LLC.<br>Client:<br>Big Brothers Big Sisters<br>Donna Bennett<br>1944 E. Landis Avenue<br>Vineland, NJ<br>856-692-0916 |  |  |  |  |  |
| Project:<br>Big Brothers Big Sisters<br>Office Renovation<br>60 Landis Avenue<br>Bridgeton, NJ<br>Seal:                                                                                                                                                                                                                                                                                                                                                                                |  |  |  |  |  |
| Ruth M. Barreiro         New Jersey License: 21Al01919500         Cert. of Authorization: 21AC00087900         Date       Issue         01/16/23       Issue for Permit                                                                                                                                                                                                                                                                                                                |  |  |  |  |  |
| Project Number: 22-012<br>Sheet Name:<br>INTERIOR ELEVATIONS<br>Sheet Number:                                                                                                                                                                                                                                                                                                                                                                                                          |  |  |  |  |  |
| A6.1                                                                                                                                                                                                                                                                                                                                                                                                                                                                                   |  |  |  |  |  |