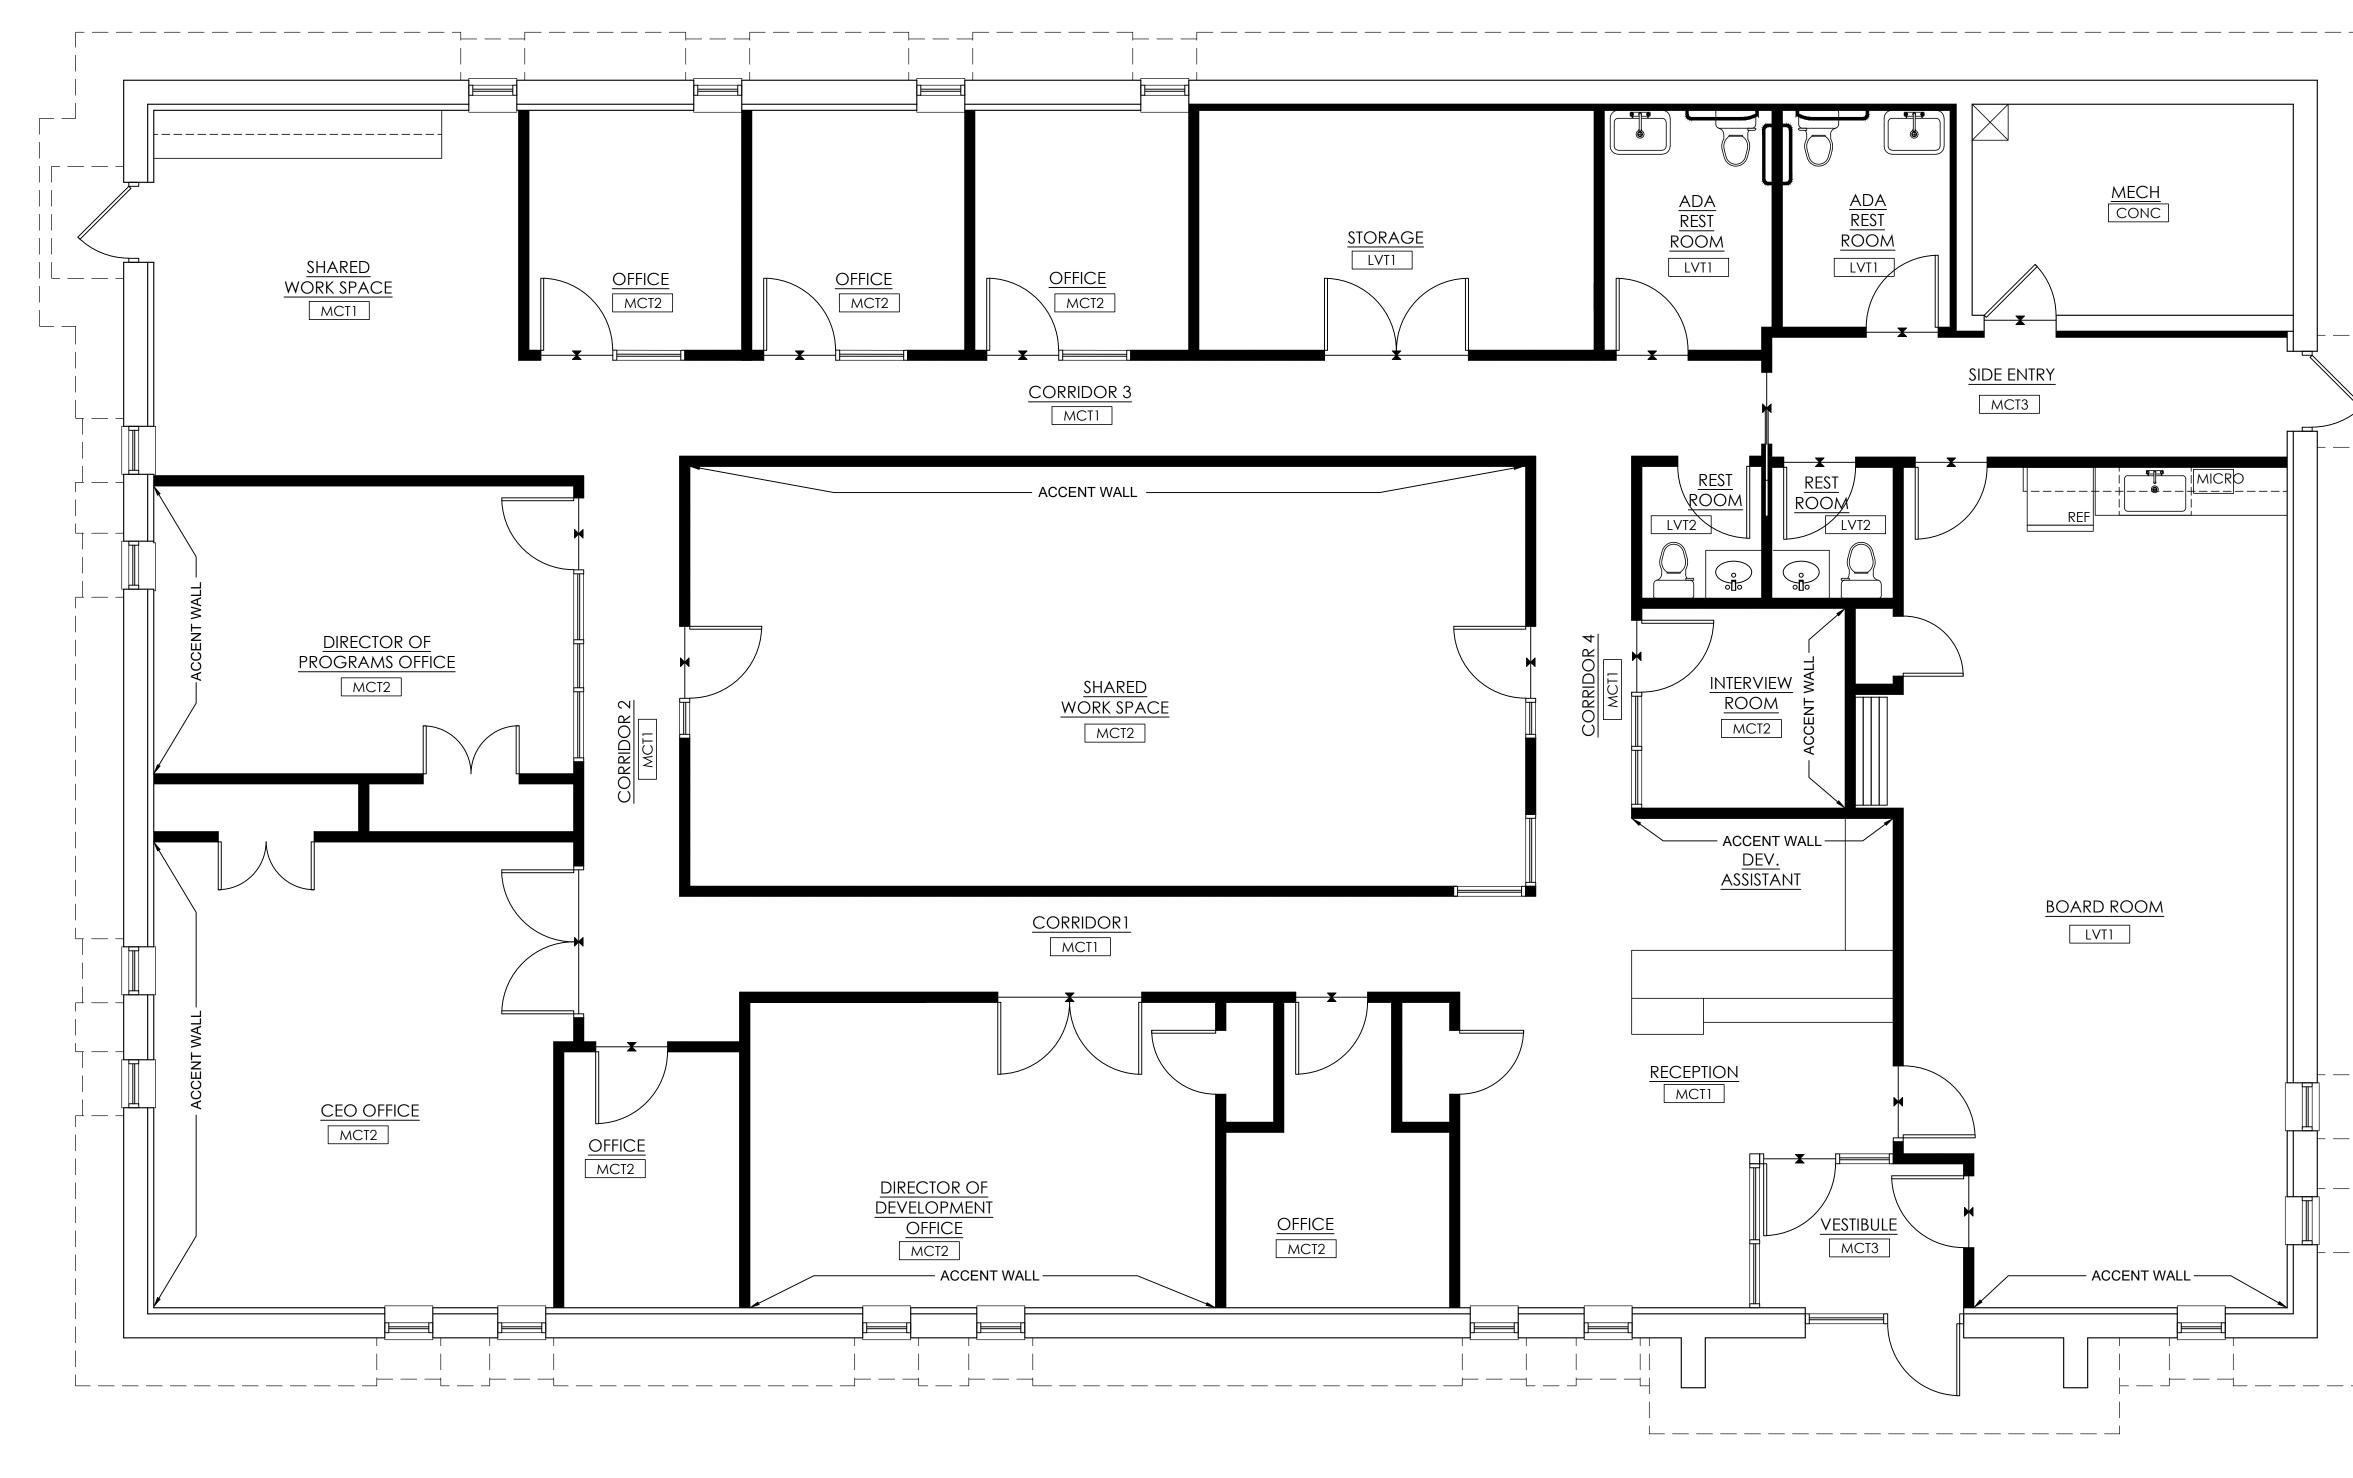

FLOOR PLAN A1.1 SCALE: 1/4 = 1'

|                                                                                                                                                                                                                                                                                                             | This Drawing as an instrument of<br>service is and shall remain the<br>property of Barreiro Architecture,<br>LC. This Drawing as an instrument of<br>service is and shall remain the<br>property of Barreiro Architecture,<br>LC. This Drawing shall not be<br>reproduced, published, used on any<br>other projects, used for additions to<br>this project by others, except by<br>agreement in writing with Barreiro<br>Architecture, LLC.<br>Client:<br>Big Brothers Big Sisters<br>Donna Bennett<br>1944 E. Landis Avenue<br>Vineland, NJ<br>856-692-0916<br>Project:<br>Big Brothers Big Sisters<br>Office Renovation<br>60 Landis Avenue<br>Bridgeton, NJ |
|-------------------------------------------------------------------------------------------------------------------------------------------------------------------------------------------------------------------------------------------------------------------------------------------------------------|----------------------------------------------------------------------------------------------------------------------------------------------------------------------------------------------------------------------------------------------------------------------------------------------------------------------------------------------------------------------------------------------------------------------------------------------------------------------------------------------------------------------------------------------------------------------------------------------------------------------------------------------------------------|
|                                                                                                                                                                                                                                                                                                             |                                                                                                                                                                                                                                                                                                                                                                                                                                                                                                                                                                                                                                                                |
|                                                                                                                                                                                                                                                                                                             | Seal:                                                                                                                                                                                                                                                                                                                                                                                                                                                                                                                                                                                                                                                          |
| FINISH TAGS                                                                                                                                                                                                                                                                                                 |                                                                                                                                                                                                                                                                                                                                                                                                                                                                                                                                                                                                                                                                |
| LVT1 MANNINGTON LVT<br><u>SPEC</u><br>COLLECTION: SPACIA<br>STYLE: STONE<br>COLOR: LINEAR STONE SHALE (SS5S3606)<br>SIZE: 12"X18"                                                                                                                                                                           |                                                                                                                                                                                                                                                                                                                                                                                                                                                                                                                                                                                                                                                                |
| MCT1 MANNINGTON MODULAR CARPET TILE<br>SPEC<br>COLLECTION: GOOGIE<br>STYLE: TELEJECTOR<br>COLOR: PHANTOMIC<br>SIZE: 24"X24"<br>INSTALLATION METHOD: MONOLITHIC<br>MANNINGTON MODULAR CARPET TILE<br>SPEC                                                                                                    | Ruth M. BarreiroNew Jersey License: 21AI01919500Cert. of Authorization: 21AC00087900DateIssue01/16/23Issue for Permit                                                                                                                                                                                                                                                                                                                                                                                                                                                                                                                                          |
| COLLECTION: EXCHANGE 2<br>STYLE: DISPATCH<br>COLOR: DIAL TONE<br>SIZE: 24"X24"<br>INSTALLATION METHOD: VERTICAL                                                                                                                                                                                             |                                                                                                                                                                                                                                                                                                                                                                                                                                                                                                                                                                                                                                                                |
| ASHLAR<br>MCT3<br>MANNINGTON MODULAR ENTRY TILE<br><u>SPEC</u><br>COLLECTION: LIAISON<br>STYLE: RUFFIAN II<br>COLOR: EBONY EARTH<br>SIZE: 24"X24"                                                                                                                                                           |                                                                                                                                                                                                                                                                                                                                                                                                                                                                                                                                                                                                                                                                |
|                                                                                                                                                                                                                                                                                                             | Project Number: 22-012                                                                                                                                                                                                                                                                                                                                                                                                                                                                                                                                                                                                                                         |
| FINISH NOTES         1.       WALL BASE TO BE MANNINGTON TYPE TP/TV 173                                                                                                                                                                                                                                     | Sheet Name:<br>FINISH PLANS                                                                                                                                                                                                                                                                                                                                                                                                                                                                                                                                                                                                                                    |
| SILVER SCREEN IN ALL LOCATIONS<br>2. PAINT SPECS:<br>2.1. WALL PAINT: SHERWIN WILLIAMS 7008<br>ALABASTER 255-C2<br>2.2. ACCENT PAINT: SHERWIN WILLIAMS 9038<br>CUCUZZA VERDE 155-C4<br>2.3. DOOR FRAMES: SHERWIN WILLIAMS 7069<br>IRON ORE 251-C7<br>3. OWNER SHALL APPROVE FINAL PAINT COLOR<br>SELECTIONS | Sheet Number:                                                                                                                                                                                                                                                                                                                                                                                                                                                                                                                                                                                                                                                  |
| 4. ALL ACCENT WALLS SHALL BE EITHER PAINT OR<br>BBBS BRANDED WRAP AS SELECTED AND<br>LOCATED BY OWNER                                                                                                                                                                                                       | copyright Barreiro Architecture, LLC 2022                                                                                                                                                                                                                                                                                                                                                                                                                                                                                                                                                                                                                      |