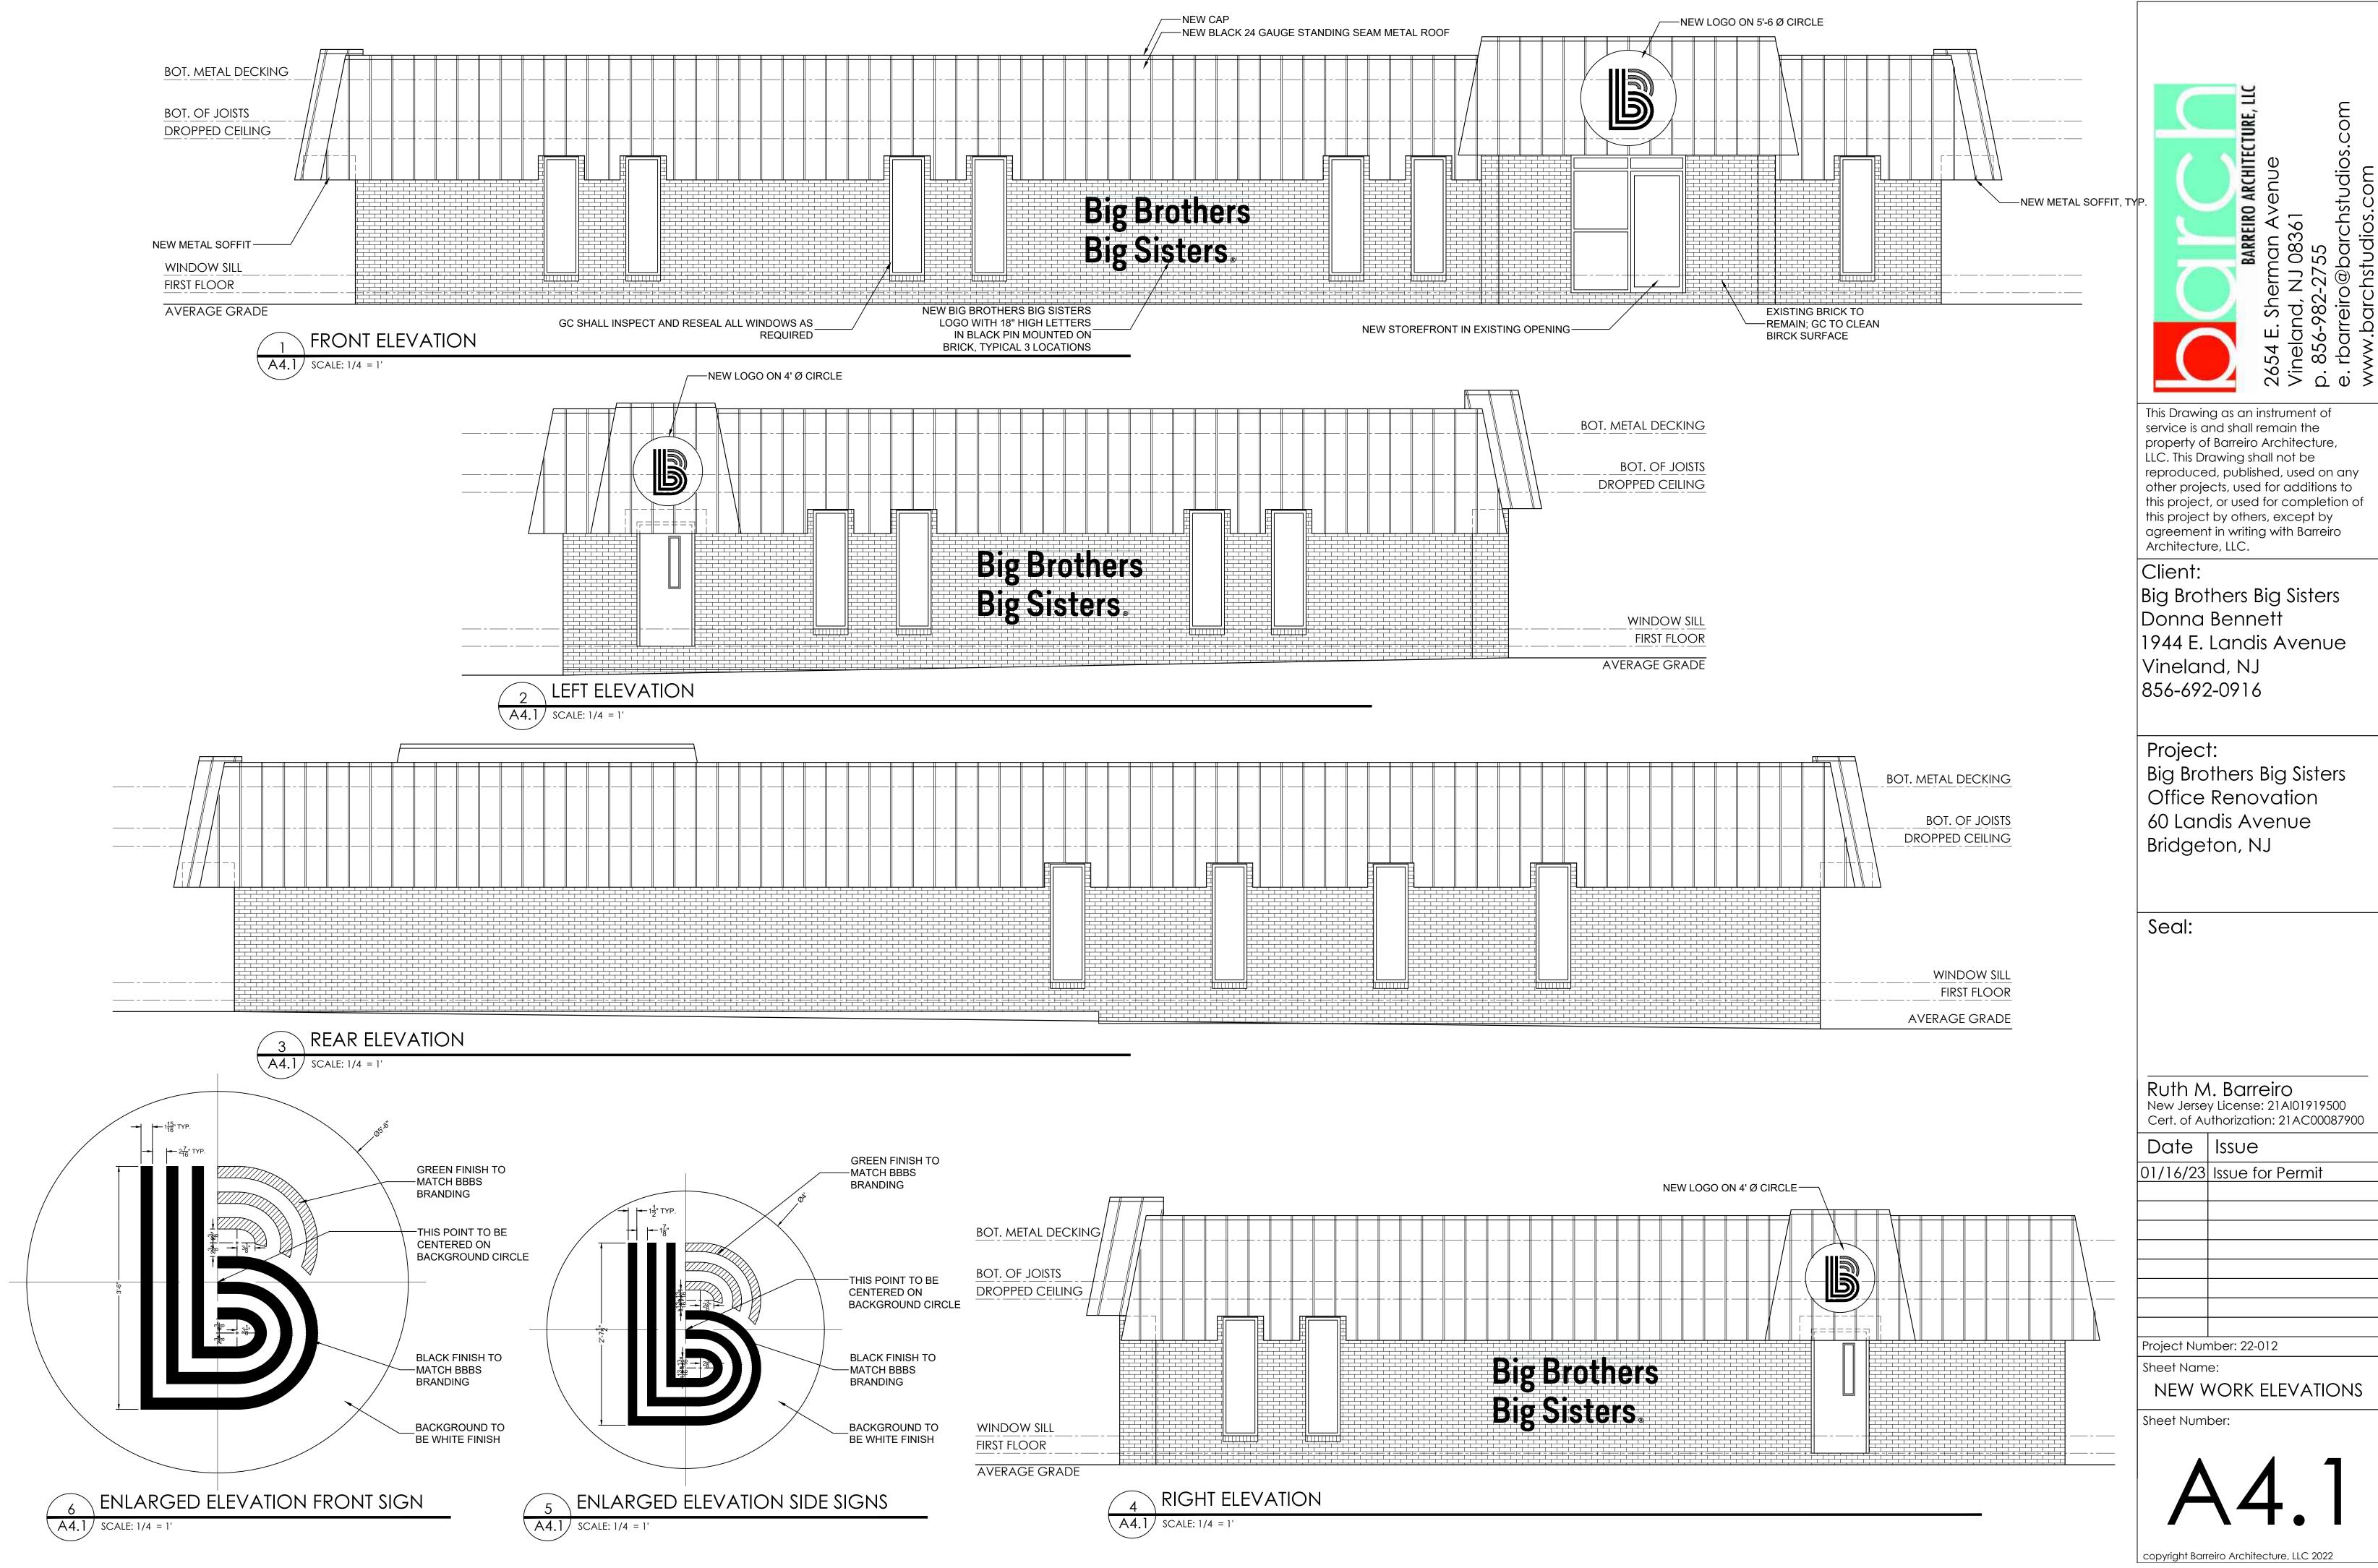

OR WITH GLASS PANEL & 2 SIDE<br>GLASS PANELS | 45 MIN.        | 1     |
| 12            | WOOD         | H. METAL   | STAIN       | PAINT        | 3' X 7' DOUBLE STORAGE ROOM DOORS                                     | 45 MIN.        | 1     |
| 13            | wood + glass | H. METAL   | STAIN       | PAINT        | 3' X 7' OFFICE DOOR WITH GLASS PANEL & SIDE GLASS PANEL               | 45 MIN.        | 3     |
| 14            | WOOD         | H. METAL   | STAIN       | PAINT        | 3' X 7' POCKET DOOR W/ VISION PANEL                                   | 45 MIN.        | 1     |

NOTE: ALL DOORS AND HARDWARE MUST BE ADA-COMPLIANT



14

2"--| |-1'-4"--| |-2"-3'----| |-2"

FIXED

PANEL

(13)











(11)



(10)



(12)







3





## WINDOW ELEVATIONS

A3.1 SCALE: 1/2 = 1'

2

9







This Drawing as an instrument of service is and shall remain the property of Barreiro Architecture, LLC. This Drawing shall not be reproduced, published, used on any other projects, used for additions to this project, or used for completion of this project by others, except by agreement in writing with Barreiro Architecture, LLC.

### Client:

Big Brothers Big Sisters Donna Bennett 1944 E. Landis Avenue Vineland, NJ 856-692-0916

## Project:

Big Brothers Big Sisters Office Renovation 60 Landis Avenue Bridgeton, NJ

Seal:

Ruth M. Barreiro New Jersey License: 21Al01919500 Cert. of Authorization: 21AC00087900











EXISTING

WINDOW

 $\bigcirc$ 

BASE BINET

36" CA

4" TOE KICK-----

OWNER



414

\_\_\_\_\_3'\_

KICK

--

-

ы С Ш





INTERIOR ELEVATION: RECEPTION



| <b>BARREIR