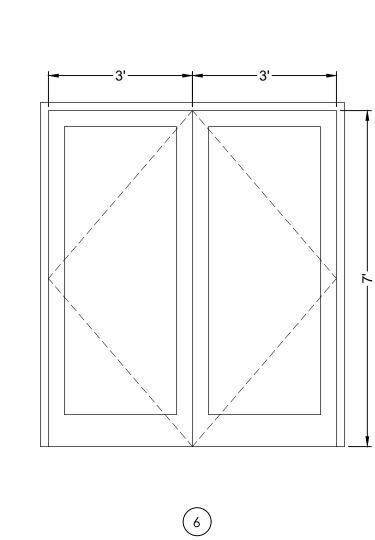

| DOOR SCHEDULE |              |            |             |              |                                                                       |                |       |
|---------------|--------------|------------|-------------|--------------|-----------------------------------------------------------------------|----------------|-------|
| DOOR #        | DOOR TYPE    | FRAME TYPE | DOOR FINISH | FRAME FINISH | COMMENTS                                                              | FIRE<br>RATING | COUNT |
| 1             | STOREFRONT   | STOREFRONT | ANOD.       | ANOD.        | STOREFRONT ENTRY DOOR                                                 | -              | 1     |
| 2             | STOREFRONT   | STOREFRONT | ANOD.       | ANOD.        | STOREFRONT ENTRY DOOR                                                 | -              | 1     |
| 3             | WOOD         | H. METAL   | STAIN       | PAINT        | 3' X 7' SOLID WOOD                                                    | 45 MIN.        | 7     |
| 4             | WOOD         | H. METAL   | STAIN       | PAINT        | 2' X 7' CLOSET DOOR                                                   | -              | 3     |
| 5             | METAL        | H. METAL   | STAIN       | PAINT        | 3' X 7' EXTERIOR W/ VISION PANEL- W/ EXISTING FRAME                   | -              | 2     |
| 6             | WOOD + GLASS | H. METAL   | STAIN       | PAINT        | 3' X 7' DOUBLE ENTRY DOOR WITH GLASS PANELS                           | 45 MIN.        | 2     |
| 7             | WOOD + GLASS | H. METAL   | STAIN       | PAINT        | 3' X 7' OFFICE DOOR WITH GLASS PANEL                                  | 45 MIN.        | 2     |
| 8             | WOOD + GLASS | H. METAL   | STAIN       | PAINT        | 3' X 7' OFFICE DOOR WITH GLASS PANEL & SIDE GLASS PANEL               | 45 MIN.        | 2     |
| 9             | wood + glass | H. METAL   | STAIN       | PAINT        | 3' X 7' OFFICE DOOR WITH GLASS PANEL & 3 SIDE GLASS PANELS            | 45 MIN.        | 1     |
| 10            | WOOD         | H. METAL   | STAIN       | PAINT        | 2' X 7' DOUBLE CLOSET DOORS                                           | -              | 2     |
| 11            | wood + glass | H. METAL   | STAIN       | PAINT        | 3' X 7' INTERVIEW ROOM DOOR WITH GLASS PANEL & 2 SIDE<br>GLASS PANELS | 45 MIN.        | 1     |
| 12            | WOOD         | H. METAL   | STAIN       | PAINT        | 3' X 7' DOUBLE STORAGE ROOM DOORS                                     | 45 MIN.        | 1     |
| 13            | wood + glass | H. METAL   | STAIN       | PAINT        | 3' X 7' OFFICE DOOR WITH GLASS PANEL & SIDE GLASS PANEL               | 45 MIN.        | 3     |
| 14            | WOOD         | H. METAL   | STAIN       | PAINT        | 3' X 7' POCKET DOOR W/ VISION PANEL                                   | 45 MIN.        | 1     |