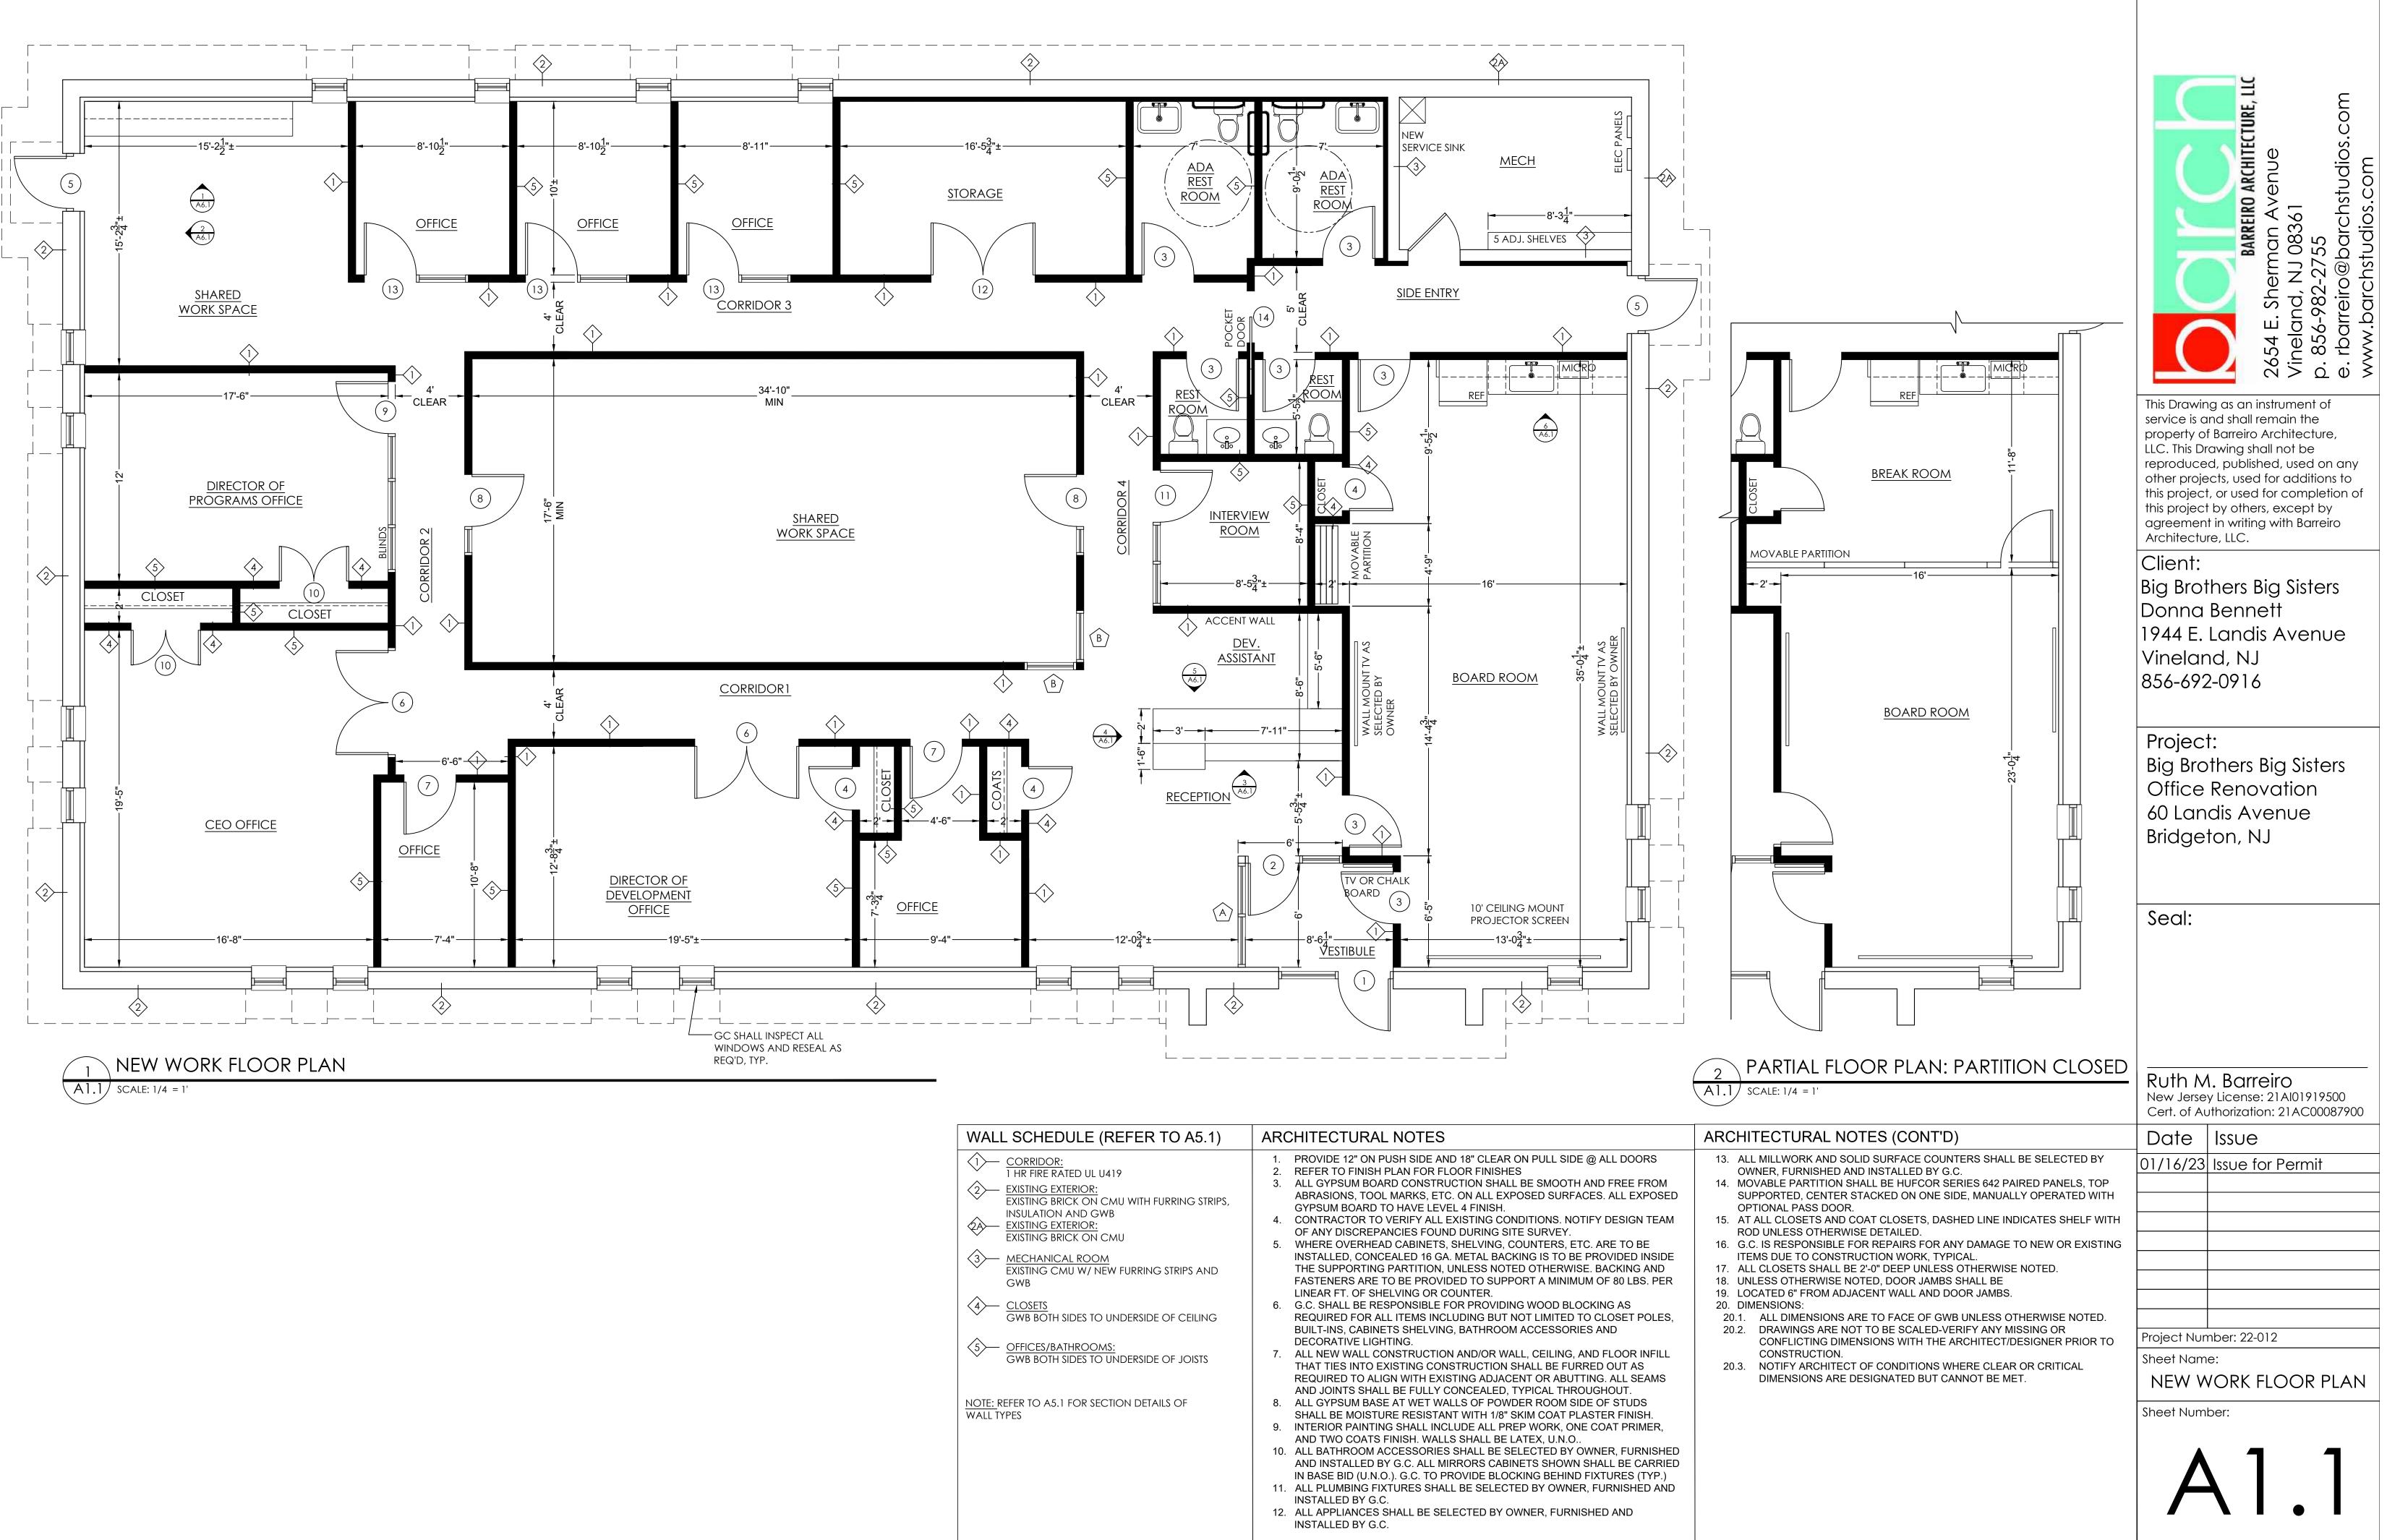

| WALL SCHEDULE (REFER TO A5.1)                                                                                                                                                                                                                                                                                                                                                                                                                                                                      | ARCHITECTURAL NOTES                                                                                                                                                                                                                                                                                                                                                                                                                                                                                                                                                                                                                                                                                                                                                                                                                                                                                                                                                                                                                                                                                                                                                                                                                                                                                                                                                                                                                                                                                                                                                                                                                                                                                                                                                                                                                                                                                                                                                                                                                                                 |
|----------------------------------------------------------------------------------------------------------------------------------------------------------------------------------------------------------------------------------------------------------------------------------------------------------------------------------------------------------------------------------------------------------------------------------------------------------------------------------------------------|---------------------------------------------------------------------------------------------------------------------------------------------------------------------------------------------------------------------------------------------------------------------------------------------------------------------------------------------------------------------------------------------------------------------------------------------------------------------------------------------------------------------------------------------------------------------------------------------------------------------------------------------------------------------------------------------------------------------------------------------------------------------------------------------------------------------------------------------------------------------------------------------------------------------------------------------------------------------------------------------------------------------------------------------------------------------------------------------------------------------------------------------------------------------------------------------------------------------------------------------------------------------------------------------------------------------------------------------------------------------------------------------------------------------------------------------------------------------------------------------------------------------------------------------------------------------------------------------------------------------------------------------------------------------------------------------------------------------------------------------------------------------------------------------------------------------------------------------------------------------------------------------------------------------------------------------------------------------------------------------------------------------------------------------------------------------|
| <ul> <li>CORRIDOR:<br/>1 HR FIRE RATED UL U419</li> <li>EXISTING EXTERIOR:<br/>EXISTING BRICK ON CMU WITH FURRING STRIPS,<br/>INSULATION AND GWB</li> <li>EXISTING EXTERIOR:<br/>EXISTING BRICK ON CMU</li> <li>MECHANICAL ROOM<br/>EXISTING CMU W/ NEW FURRING STRIPS AND<br/>GWB</li> <li>CLOSETS<br/>GWB BOTH SIDES TO UNDERSIDE OF CEILING</li> <li>OFFICES/BATHROOMS:<br/>GWB BOTH SIDES TO UNDERSIDE OF JOISTS</li> <li>NOTE: REFER TO A5.1 FOR SECTION DETAILS OF<br/>WALL TYPES</li> </ul> | <ol> <li>PROVIDE 12" ON PUSH SIDE AND 18" CLEAR ON PULL SIDE @ ALL DOORS</li> <li>REFER TO FINISH PLAN FOR FLOOR FINISHES</li> <li>ALL GYPSUM BOARD CONSTRUCTION SHALL BE SMOOTH AND FREE FROM<br/>ABRASIONS, TOOL MARKS, ETC. ON ALL EXPOSED SURFACES. ALL EXPOSED<br/>GYPSUM BOARD TO HAVE LEVEL 4 FINISH.</li> <li>CONTRACTOR TO VERIFY ALL EXISTING CONDITIONS. NOTIFY DESIGN TEAM<br/>OF ANY DISCREPANCIES FOUND DURING SITE SURVEY.</li> <li>WHERE OVERHEAD CABINETS, SHELVING, COUNTERS, ETC. ARE TO BE<br/>INSTALLED, CONCEALED 16 GA. METAL BACKING IS TO BE PROVIDED INSIDE<br/>THE SUPPORTING PARTITION, UNLESS NOTED OTHERWISE. BACKING AND<br/>FASTENERS ARE TO BE PROVIDED TO SUPPORT A MINIMUM OF 80 LBS. PER<br/>LINEAR FT. OF SHELVING OR COUNTER.</li> <li>G. C. SHALL BE RESPONSIBLE FOR PROVIDING WOOD BLOCKING AS<br/>REQUIRED FOR ALL ITEMS INCLUDING BUT NOT LIMITED TO CLOSET POLES,<br/>BUILT-INS, CABINETS SHELVING, BATHROOM ACCESSORIES AND<br/>DECORATIVE LIGHTING.</li> <li>ALL NEW WALL CONSTRUCTION AND/OR WALL, CEILING, AND FLOOR INFILL<br/>THAT TIES INTO EXISTING CONSTRUCTION SHALL BE FURRED OUT AS<br/>REQUIRED TO ALIGN WITH EXISTING ADJACENT OR ABUTTING. ALL SEAMS<br/>AND JOINTS SHALL BE FULLY CONCEALED, TYPICAL THROUGHOUT.</li> <li>ALL GYPSUM BASE AT WET WALLS OF POWDER ROOM SIDE OF STUDS<br/>SHALL BE MOISTURE RESISTANT WITH 1/8" SKIM COAT PLASTER FINISH.</li> <li>INTERIOR PAINTING SHALL INCLUDE ALL PREP WORK, ONE COAT PRIMER,<br/>AND TWO COATS FINISH. WALLS SHALL BE LATEX, U.N.O</li> <li>ALL BATHROOM ACCESSORIES SHALL BE SELECTED BY OWNER, FURNISHED<br/>AND INSTALLED BY G.C. ALL MIRRORS CABINETS SHOWN SHALL BE CARRIED<br/>IN BASE BID (U.N.O.). G.C. TO PROVIDE BLOCKING BEHIND FIXTURES (TYP.)</li> <li>ALL PLUMBING FIXTURES SHALL BE SELECTED BY OWNER, FURNISHED AND<br/>INSTALLED BY G.C.</li> <li>ALL APPLIANCES SHALL BE SELECTED BY OWNER, FURNISHED AND<br/>INSTALLED BY G.C.</li> <li>ALL APPLIANCES SHALL BE SELECTED BY OWNER, FURNISHED AND<br/>INSTALLED BY G.C.</li> </ol> |