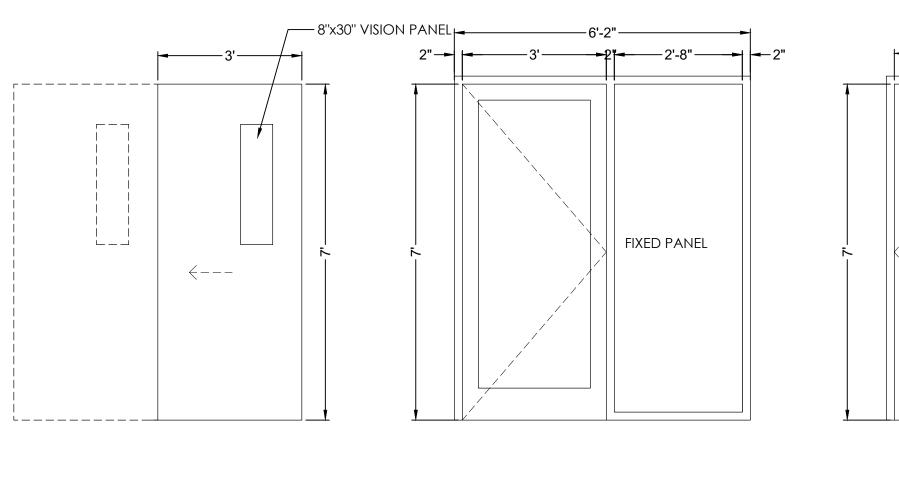

| DOOR SCHEDULE |              |            |             |              |                                                                       |                |       |
|---------------|--------------|------------|-------------|--------------|-----------------------------------------------------------------------|----------------|-------|
| DOOR #        | DOOR TYPE    | FRAME TYPE | DOOR FINISH | FRAME FINISH | COMMENTS                                                              | FIRE<br>RATING | COUNT |
| 1             | STOREFRONT   | STOREFRONT | ANOD.       | ANOD.        | STOREFRONT ENTRY DOOR                                                 | -              | 1     |
| 2             | STOREFRONT   | STOREFRONT | ANOD.       | ANOD.        | STOREFRONT ENTRY DOOR                                                 | -              | 1     |
| 3             | WOOD         | H. METAL   | STAIN       | PAINT        | 3' X 7' SOLID WOOD                                                    | 45 MIN.        | 7     |
| 4             | WOOD         | H. METAL   | STAIN       | PAINT        | 2' X 7' CLOSET DOOR                                                   | -              | 3     |
| 5             | METAL        | H. METAL   | STAIN       | PAINT        | 3' X 7' EXTERIOR W/ VISION PANEL- W/ EXISTING FRAME                   | -              | 2     |
| 6             | WOOD + GLASS | H. METAL   | STAIN       | PAINT        | 3' X 7' DOUBLE ENTRY DOOR WITH GLASS PANELS                           | 45 MIN.        | 2     |
| 7             | WOOD + GLASS | H. METAL   | STAIN       | PAINT        | 3' X 7' OFFICE DOOR WITH GLASS PANEL                                  | 45 MIN.        | 2     |
| 8             | WOOD + GLASS | H. METAL   | STAIN       | PAINT        | 3' X 7' OFFICE DOOR WITH GLASS PANEL & SIDE GLASS PANEL               | 45 MIN.        | 2     |
| 9             | wood + glass | H. METAL   | STAIN       | PAINT        | 3' X 7' OFFICE DOOR WITH GLASS PANEL & 3 SIDE GLASS PANELS            | 45 MIN.        | 1     |
| 10            | WOOD         | H. METAL   | STAIN       | PAINT        | 2' X 7' DOUBLE CLOSET DOORS                                           | -              | 2     |
| 11            | wood + glass | H. METAL   | STAIN       | PAINT        | 3' X 7' INTERVIEW ROOM DOOR WITH GLASS PANEL & 2 SIDE<br>GLASS PANELS | 45 MIN.        | 1     |
| 12            | WOOD         | H. METAL   | STAIN       | PAINT        | 3' X 7' DOUBLE STORAGE ROOM DOORS                                     | 45 MIN.        | 1     |
| 13            | wood + glass | H. METAL   | STAIN       | PAINT        | 3' X 7' OFFICE DOOR WITH GLASS PANEL & SIDE GLASS PANEL               | 45 MIN.        | 3     |
| 14            | WOOD         | H. METAL   | STAIN       | PAINT        | 3' X 7' POCKET DOOR W/ VISION PANEL                                   | 45 MIN.        | 1     |

NOTE: ALL DOORS AND HARDWARE MUST BE ADA-COMPLIANT

14

2"--| |-1'-4"--| |-2"-3'----| |-2"

FIXED

PANEL

(13)

(11)

(10)