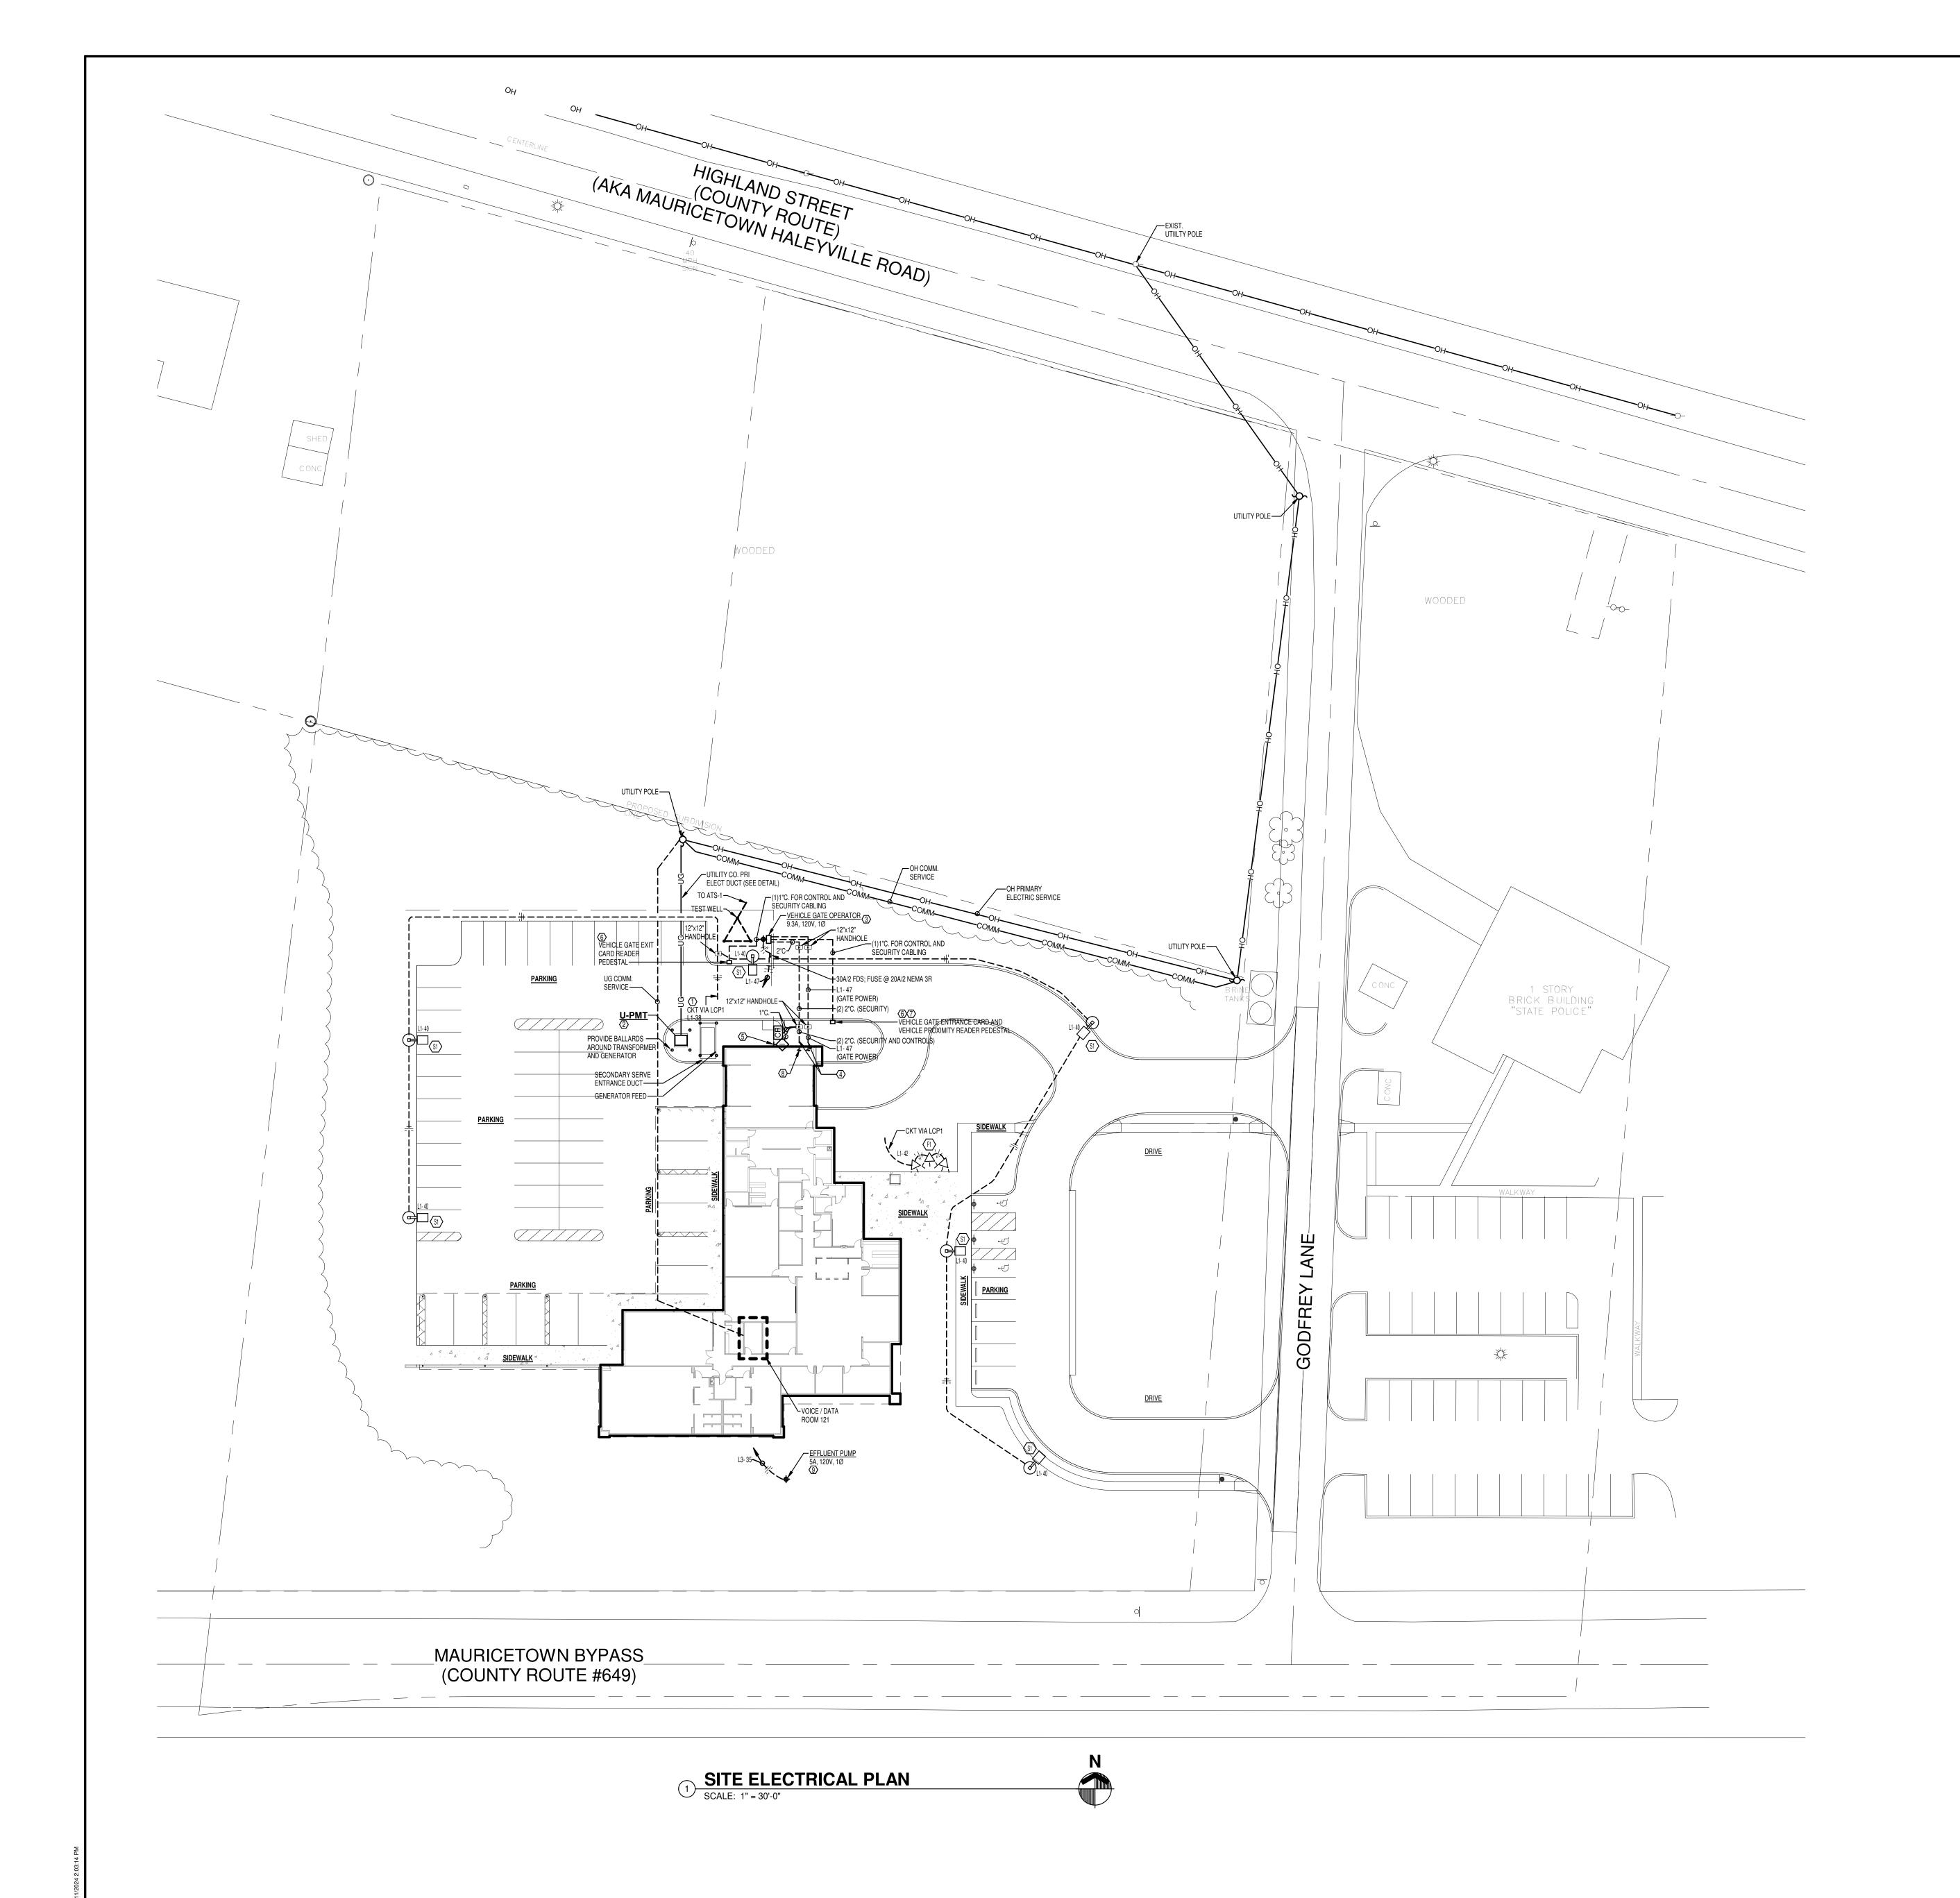

# NJ STATE POLICE TROOP A PORT NORRIS

2007 HIGHLAND ST, PORT NORRIS COMMERCIAL TOWNSHIP, NJ 08349 LOT: 14 BLOCK: 183