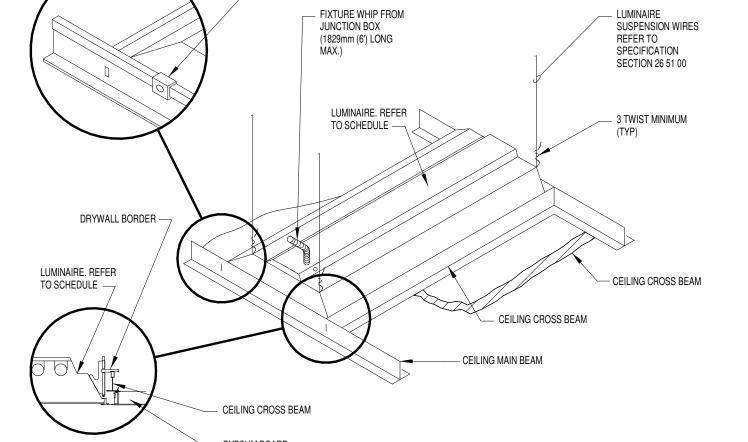

# NJ STATE POLICE TROOP A PORT NORRIS

2007 HIGHLAND ST, PORT NORRIS COMMERCIAL TOWNSHIP, NJ 08349 LOT: 14 BLOCK: 183