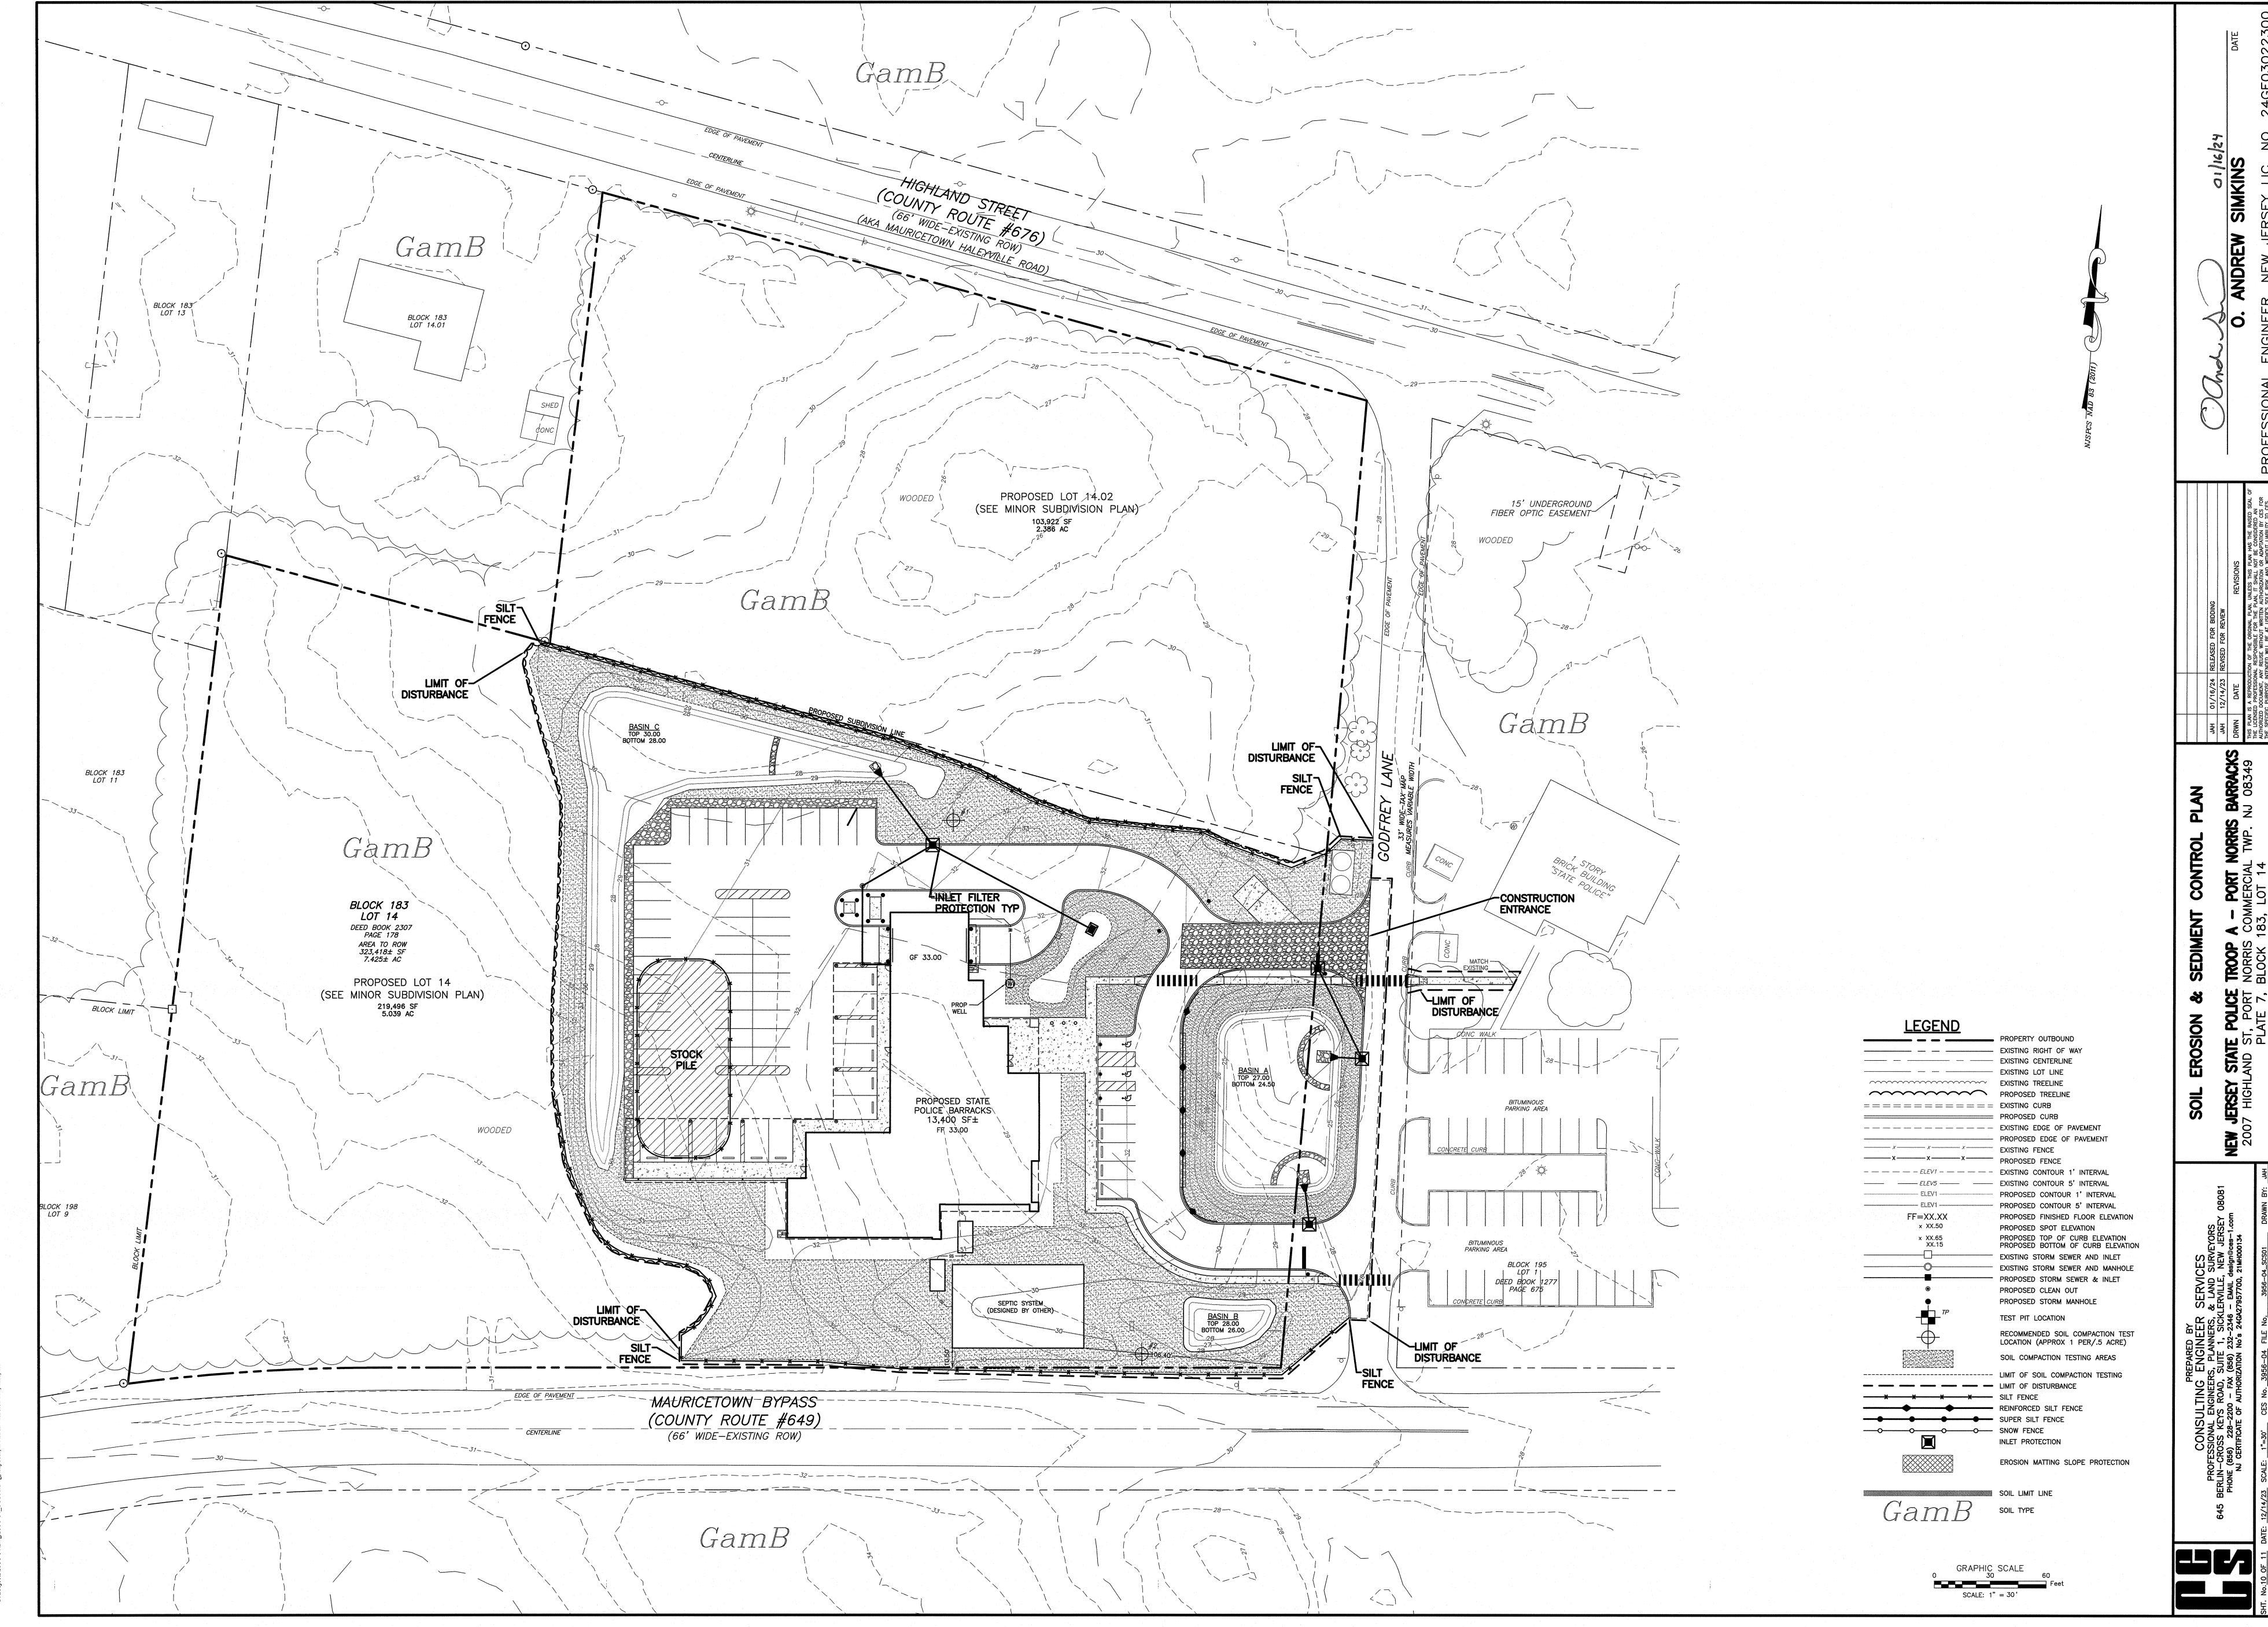

# NJ STATE POLICE TROOP A PORT NORRIS

2007 HIGHLAND ST, PORT NORRIS COMMERCIAL TOWNSHIP, NJ 08349 LOT: 14 BLOCK: 183