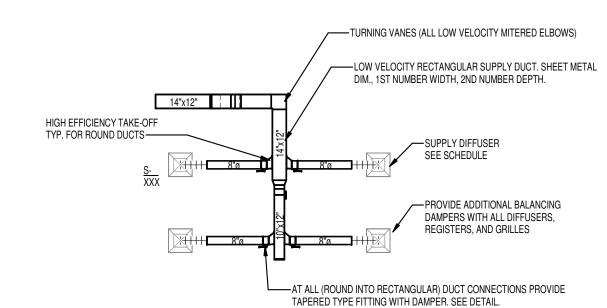

# NJ STATE POLICE TROOP A PORT NORRIS

2007 HIGHLAND ST, PORT NORRIS COMMERCIAL TOWNSHIP, NJ 08349 LOT: 14 BLOCK: 183