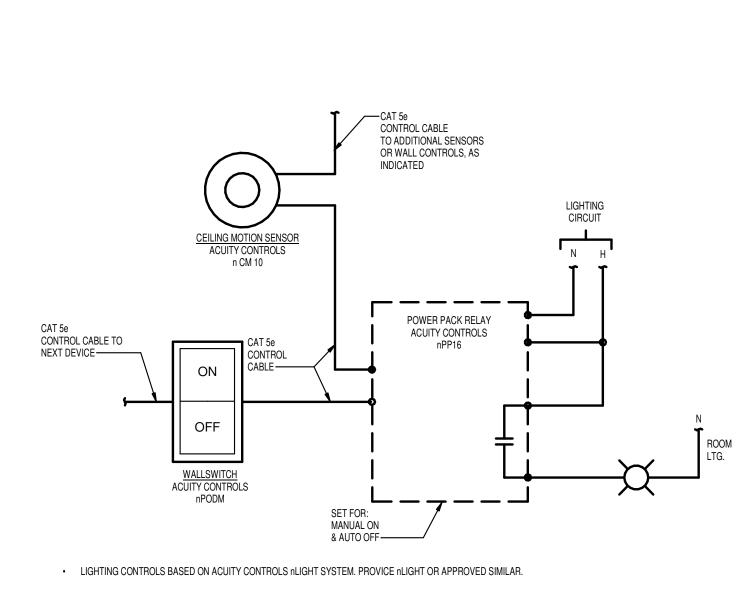

# NJ STATE POLICE TROOP A PORT NORRIS

2007 HIGHLAND ST, PORT NORRIS COMMERCIAL TOWNSHIP, NJ 08349 LOT: 14 BLOCK: 183