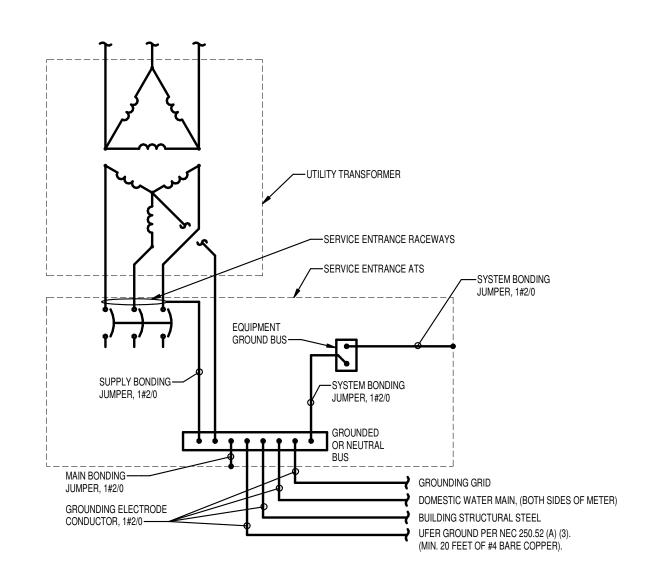

# NJ STATE POLICE TROOP A PORT NORRIS

2007 HIGHLAND ST, PORT NORRIS COMMERCIAL TOWNSHIP, NJ 08349 LOT: 14 BLOCK: 183