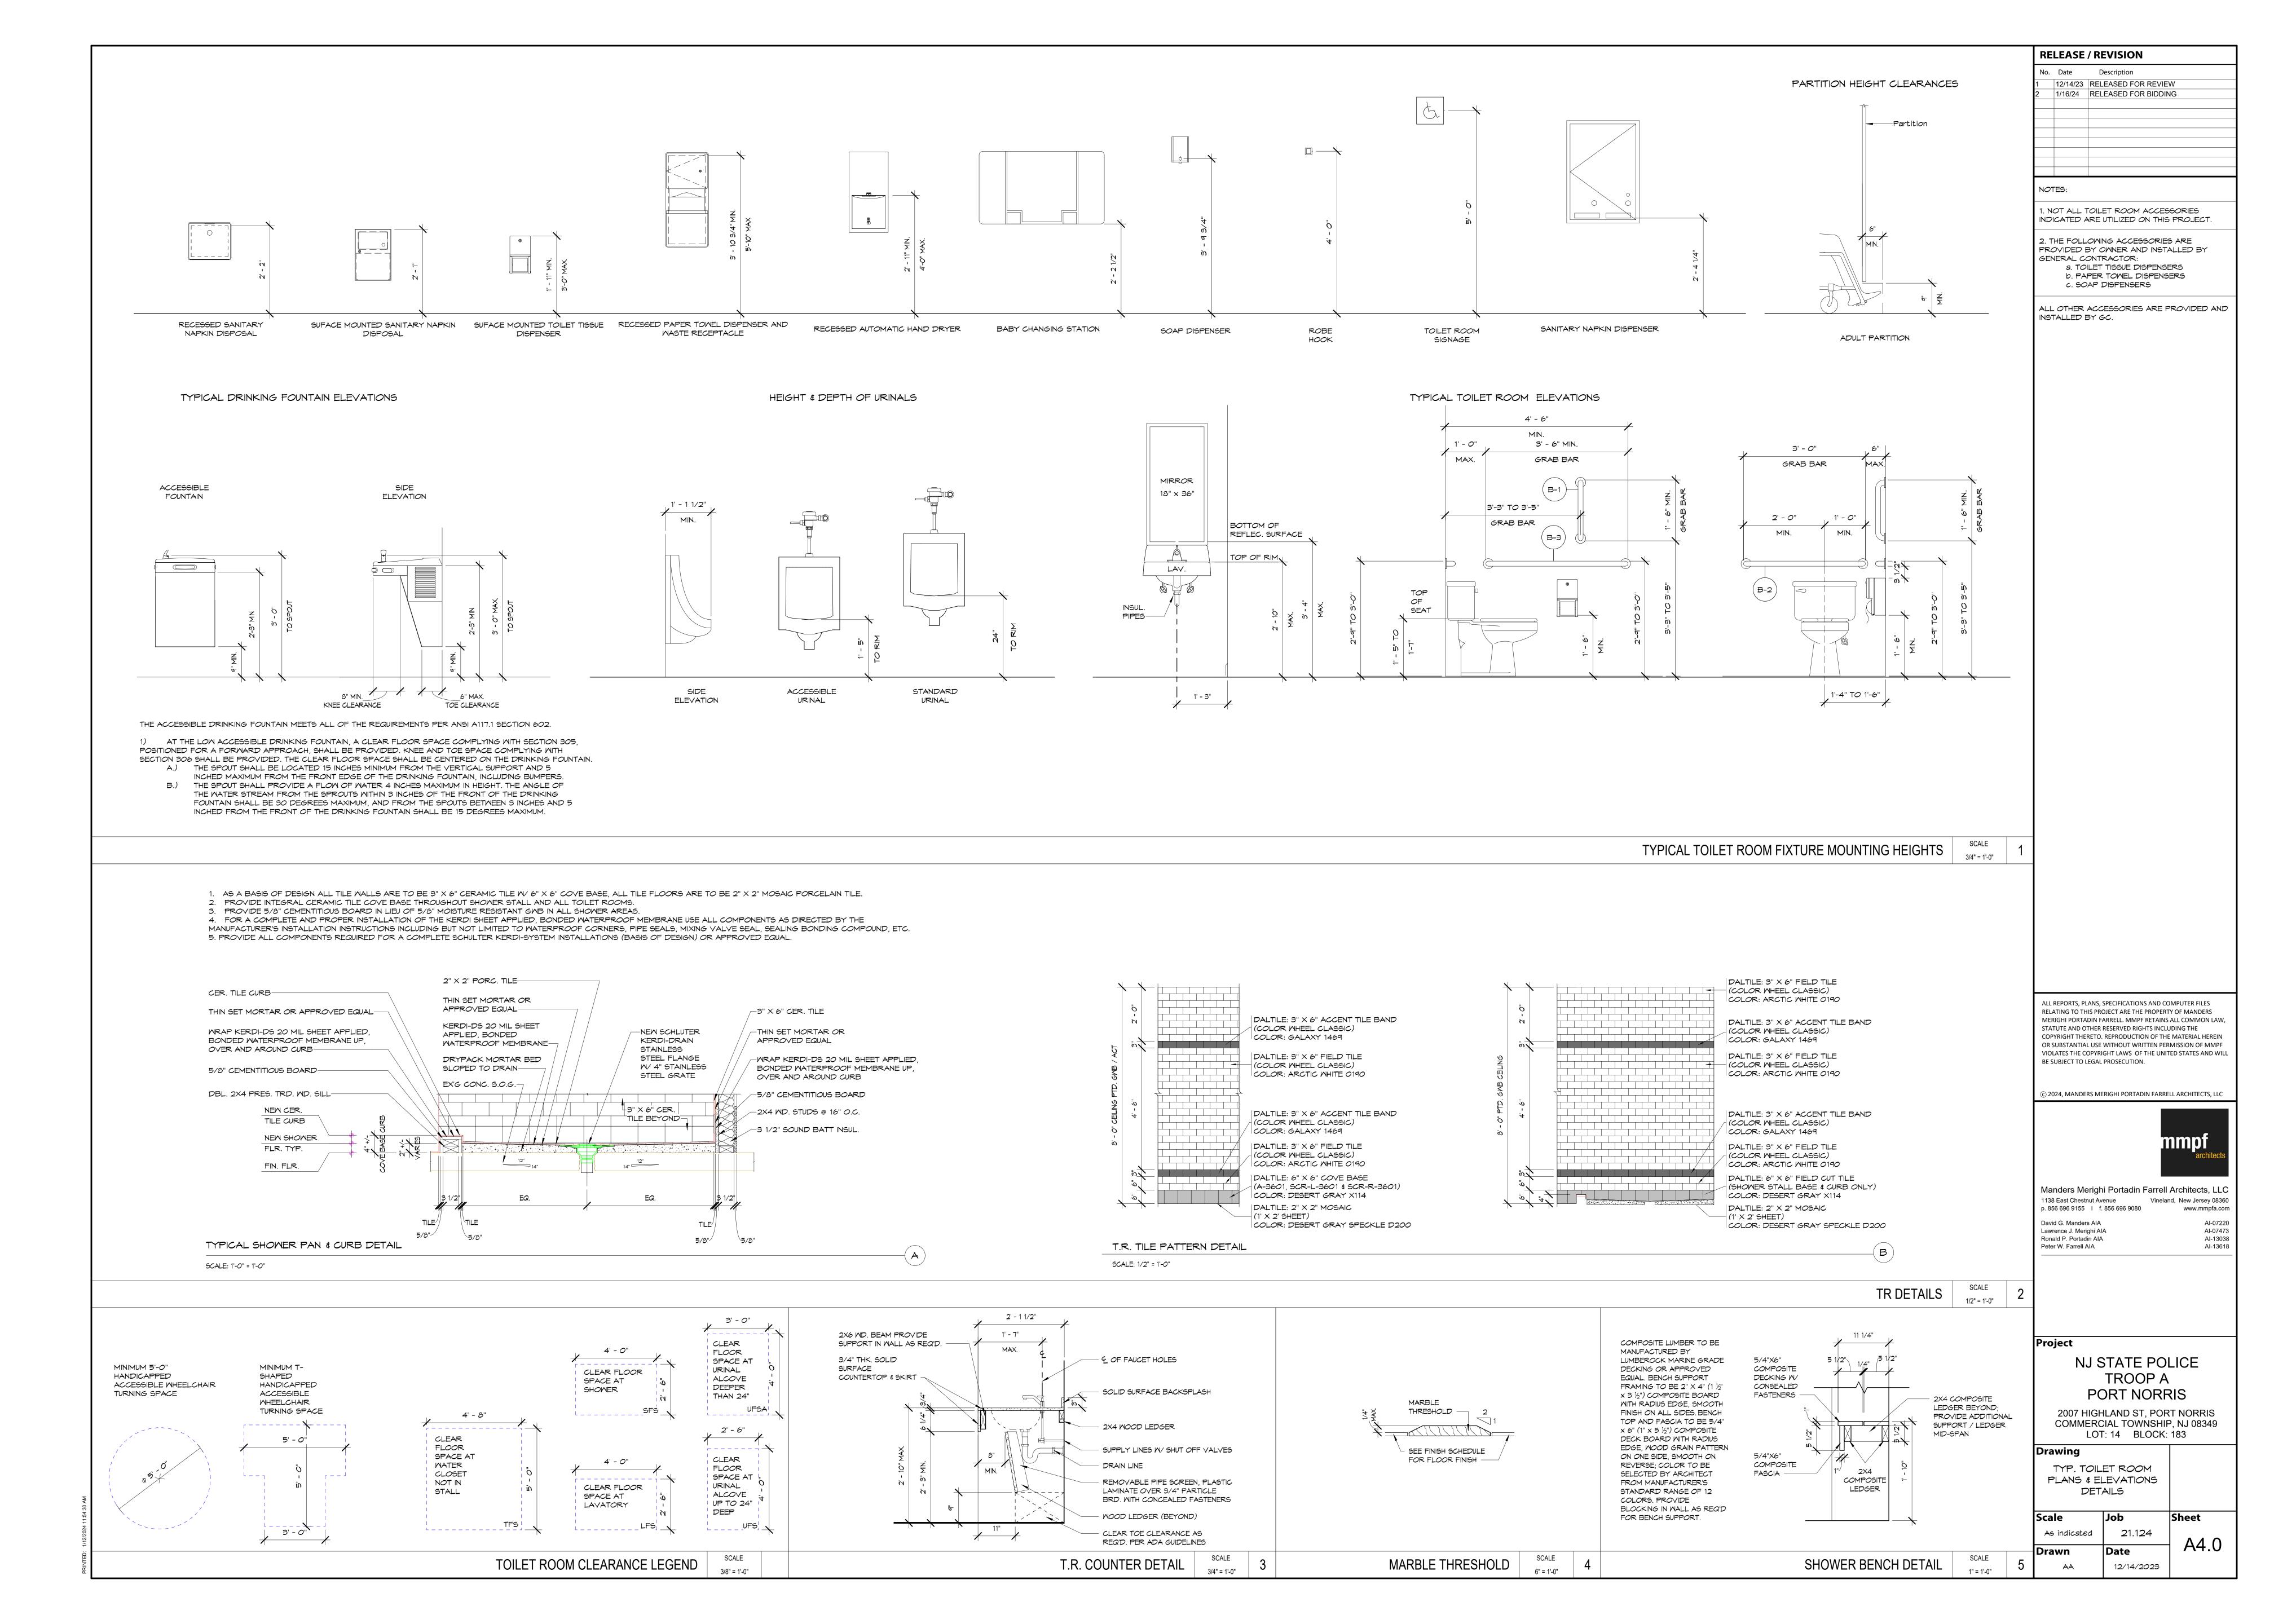

# NJ STATE POLICE TROOP A PORT NORRIS

2007 HIGHLAND ST, PORT NORRIS COMMERCIAL TOWNSHIP, NJ 08349 LOT: 14 BLOCK: 183