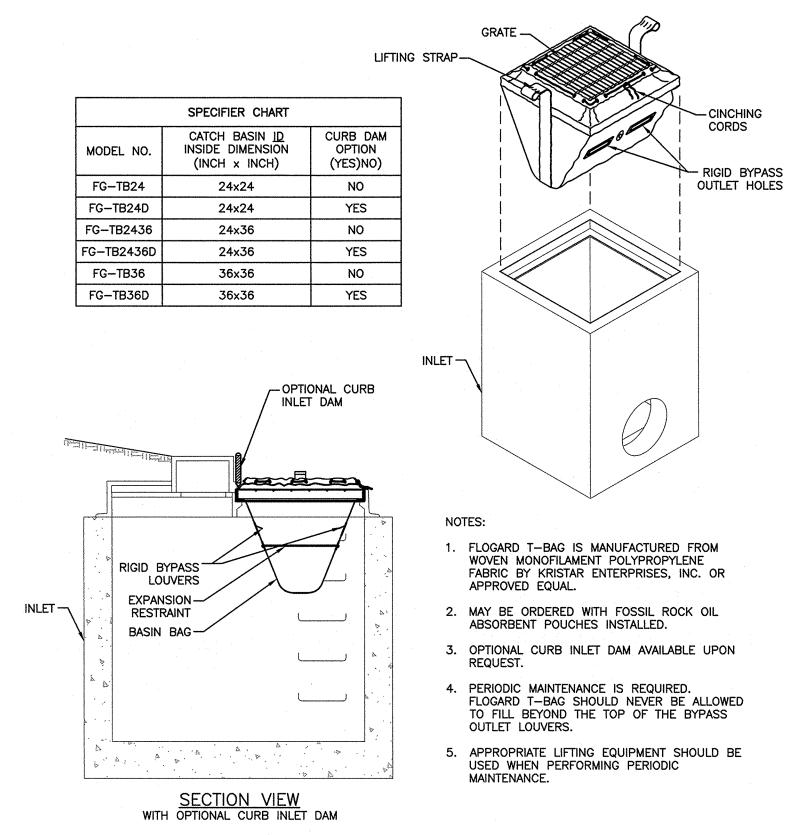

# NJ STATE POLICE TROOP A PORT NORRIS

2007 HIGHLAND ST, PORT NORRIS COMMERCIAL TOWNSHIP, NJ 08349 LOT: 14 BLOCK: 183