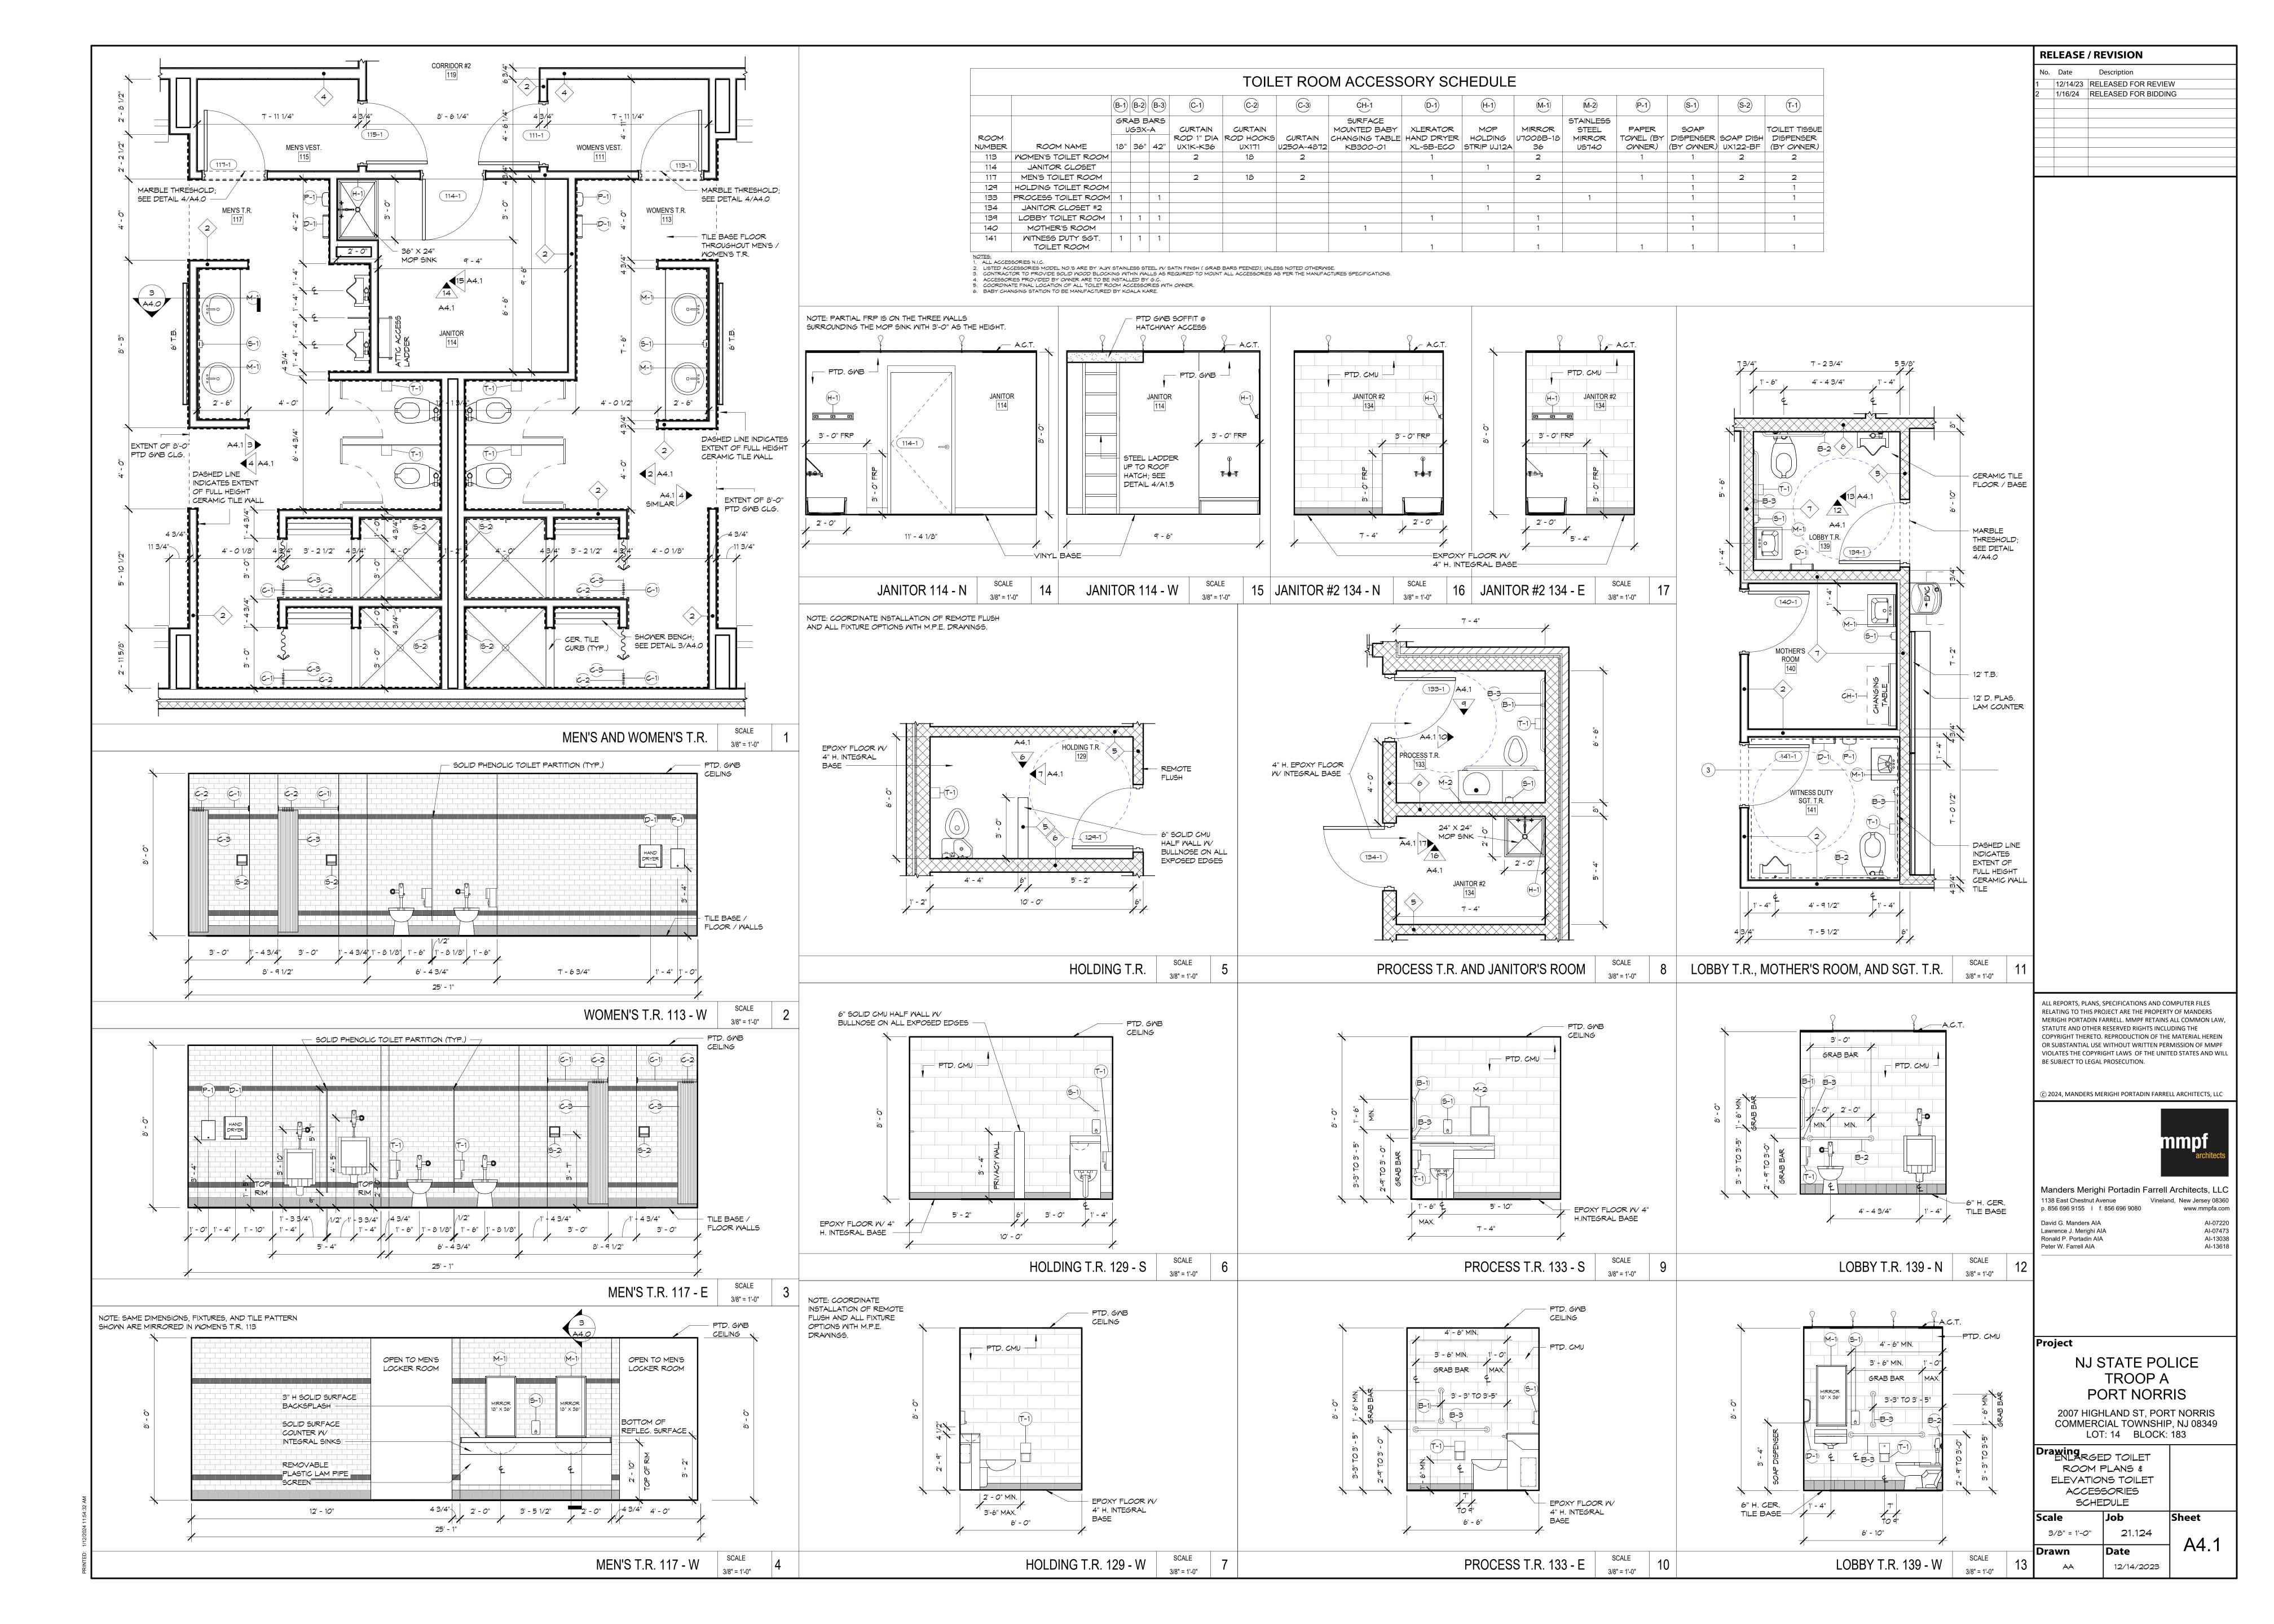

# NJ STATE POLICE TROOP A PORT NORRIS

2007 HIGHLAND ST, PORT NORRIS COMMERCIAL TOWNSHIP, NJ 08349 LOT: 14 BLOCK: 183