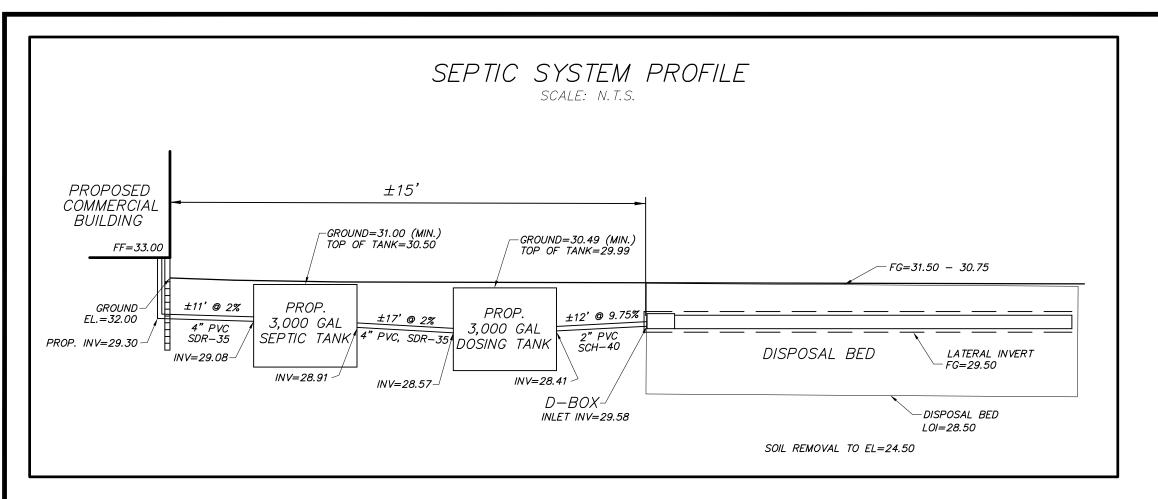

# NJ STATE POLICE TROOP A PORT NORRIS

2007 HIGHLAND ST, PORT NORRIS COMMERCIAL TOWNSHIP, NJ 08349 LOT: 14 BLOCK: 183