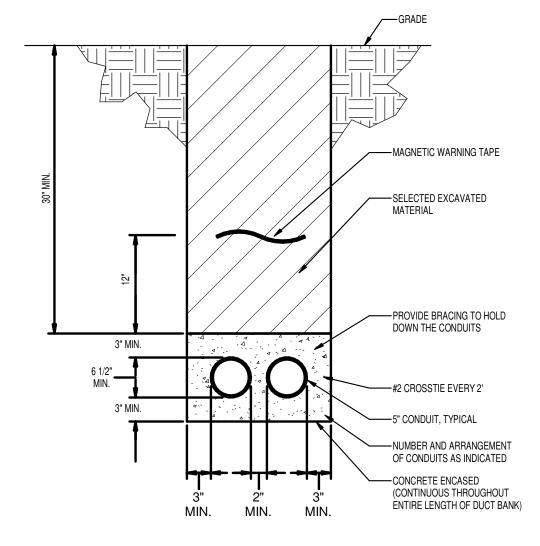

# NJ STATE POLICE TROOP A PORT NORRIS

2007 HIGHLAND ST, PORT NORRIS COMMERCIAL TOWNSHIP, NJ 08349 LOT: 14 BLOCK: 183