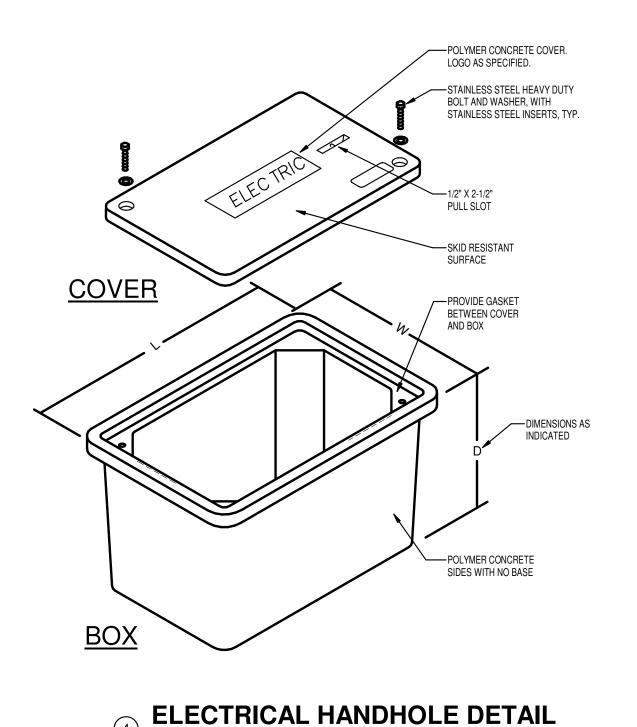

# NJ STATE POLICE TROOP A PORT NORRIS

2007 HIGHLAND ST, PORT NORRIS COMMERCIAL TOWNSHIP, NJ 08349 LOT: 14 BLOCK: 183