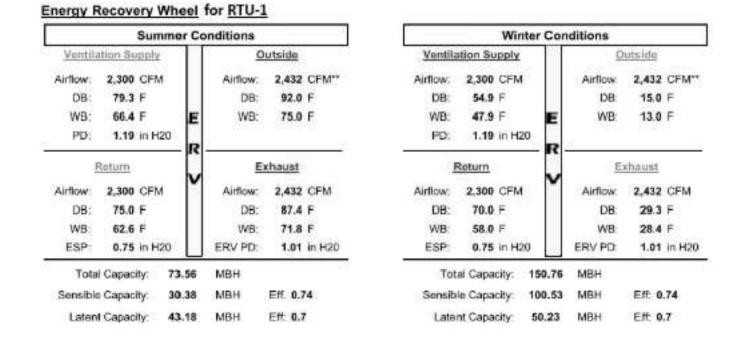

# NJ STATE POLICE TROOP A PORT NORRIS

2007 HIGHLAND ST, PORT NORRIS COMMERCIAL TOWNSHIP, NJ 08349 LOT: 14 BLOCK: 183