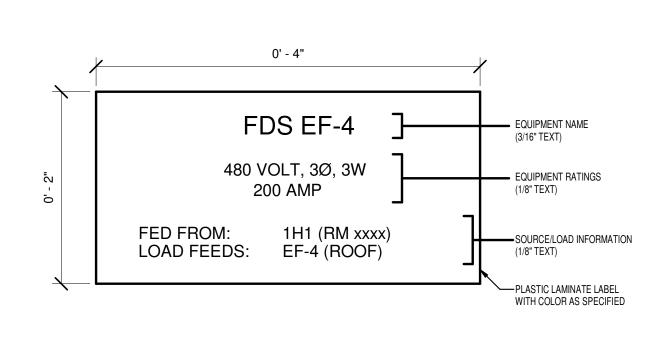

# NJ STATE POLICE TROOP A PORT NORRIS

2007 HIGHLAND ST, PORT NORRIS COMMERCIAL TOWNSHIP, NJ 08349 LOT: 14 BLOCK: 183