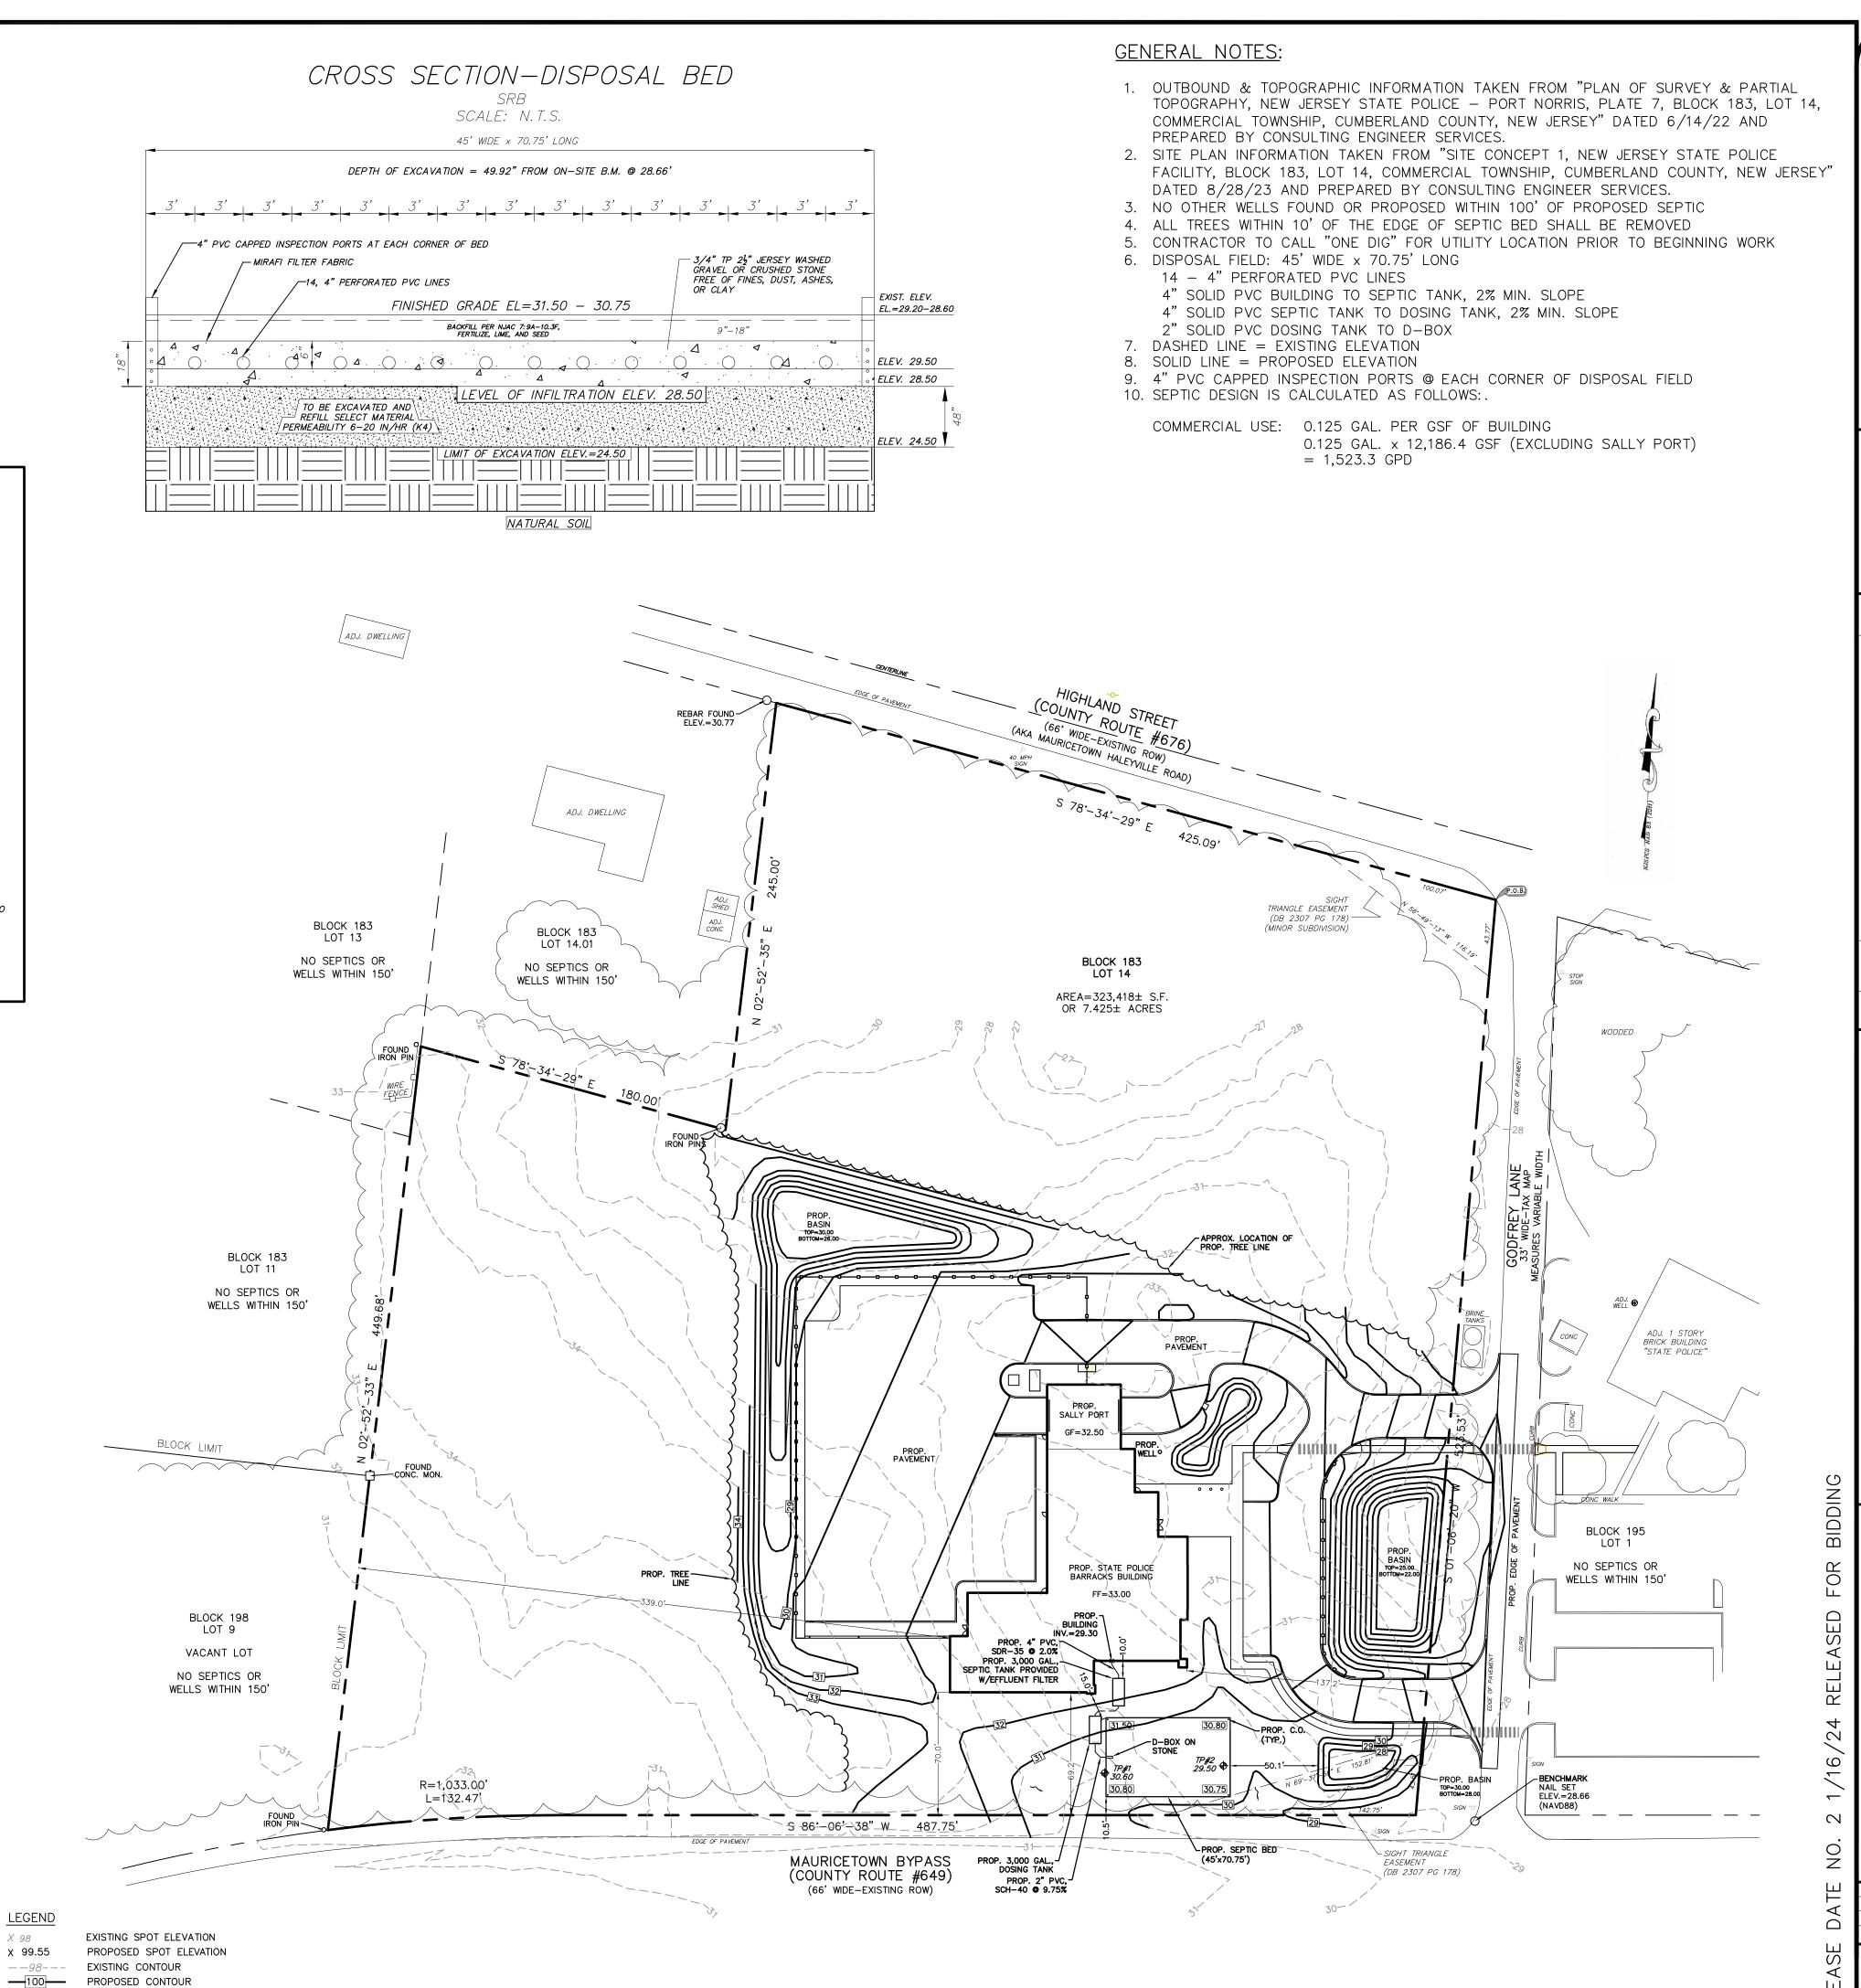

# NJ STATE POLICE TROOP A PORT NORRIS

2007 HIGHLAND ST, PORT NORRIS COMMERCIAL TOWNSHIP, NJ 08349 LOT: 14 BLOCK: 183