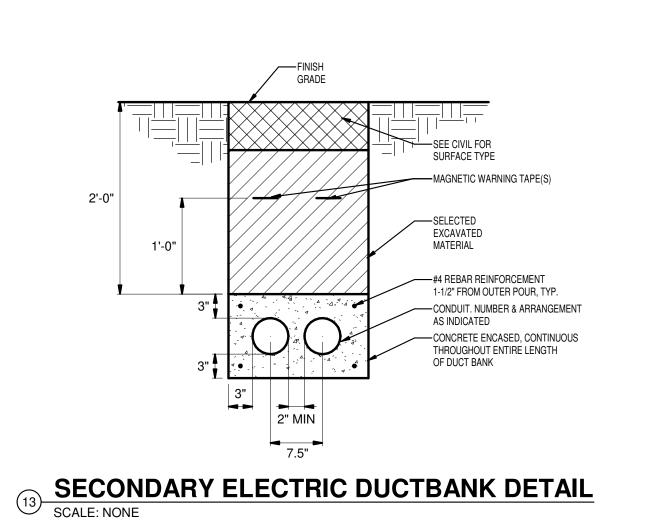

# NJ STATE POLICE TROOP A PORT NORRIS

2007 HIGHLAND ST, PORT NORRIS COMMERCIAL TOWNSHIP, NJ 08349 LOT: 14 BLOCK: 183