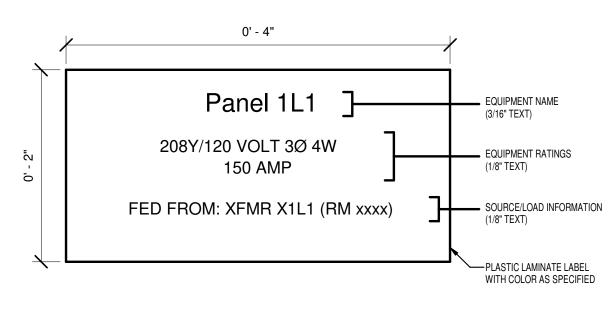

# NJ STATE POLICE TROOP A PORT NORRIS

2007 HIGHLAND ST, PORT NORRIS COMMERCIAL TOWNSHIP, NJ 08349 LOT: 14 BLOCK: 183