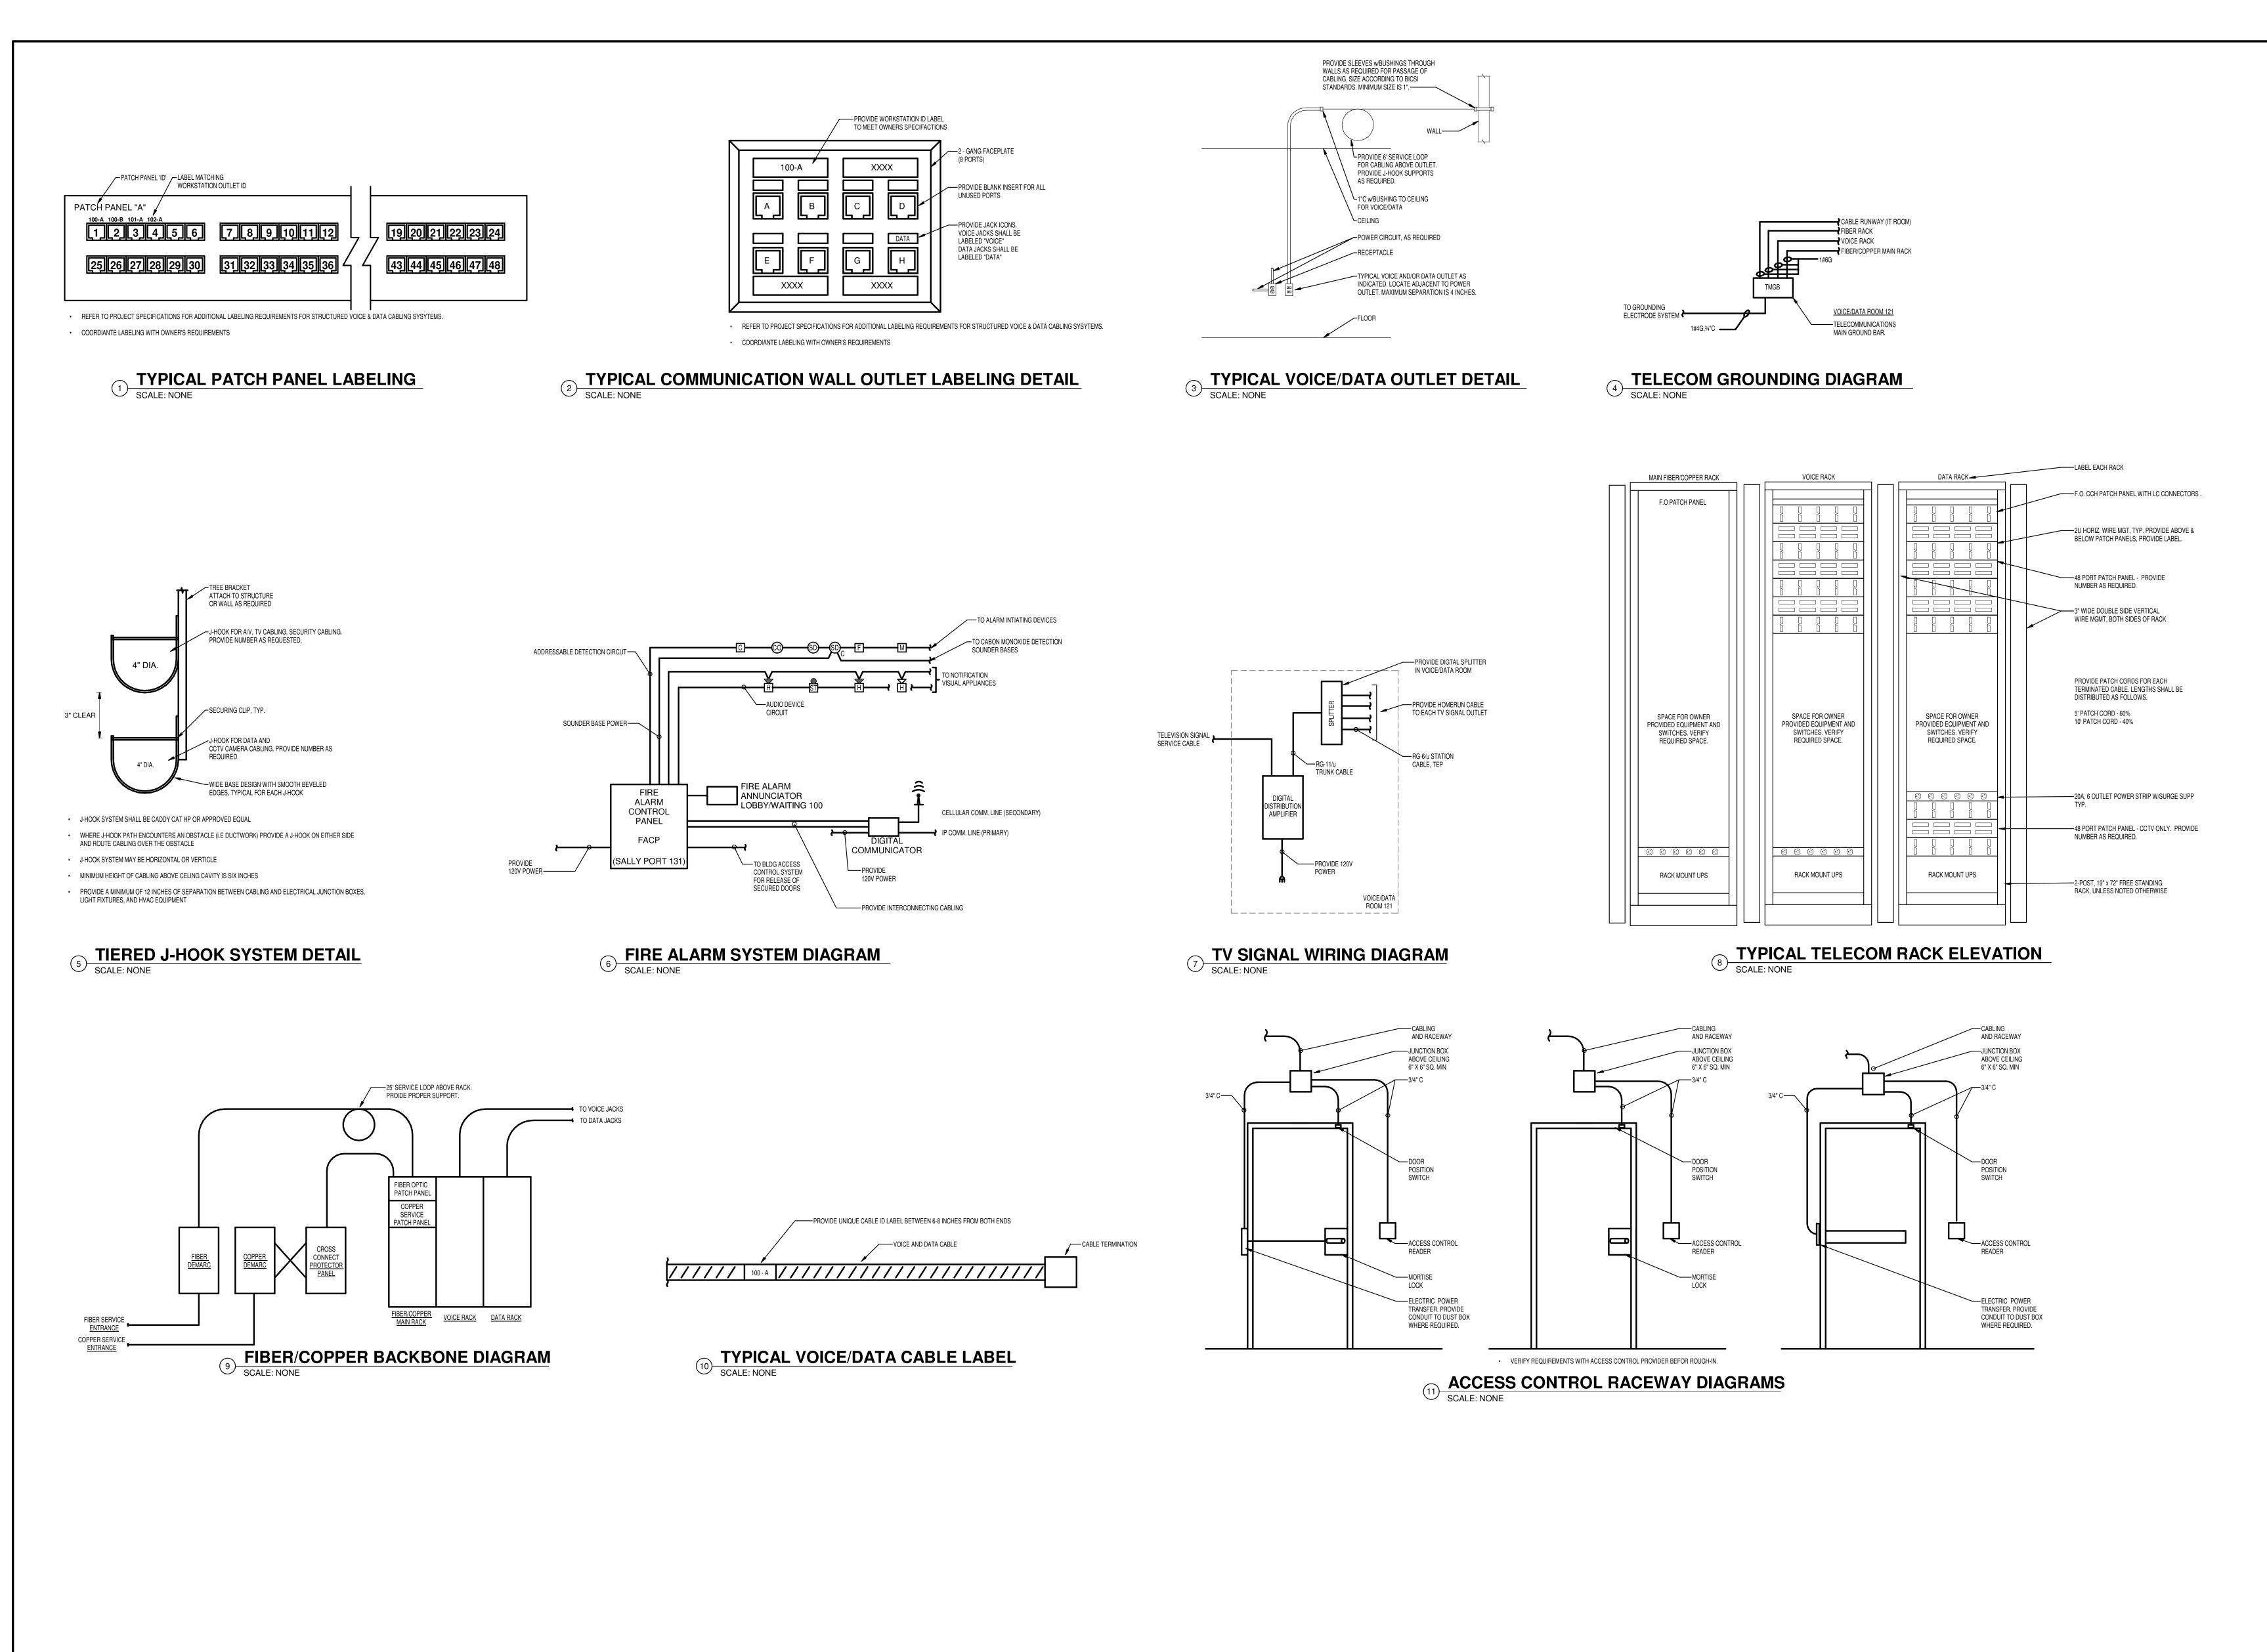

# NJ STATE POLICE TROOP A PORT NORRIS

2007 HIGHLAND ST, PORT NORRIS COMMERCIAL TOWNSHIP, NJ 08349 LOT: 14 BLOCK: 183