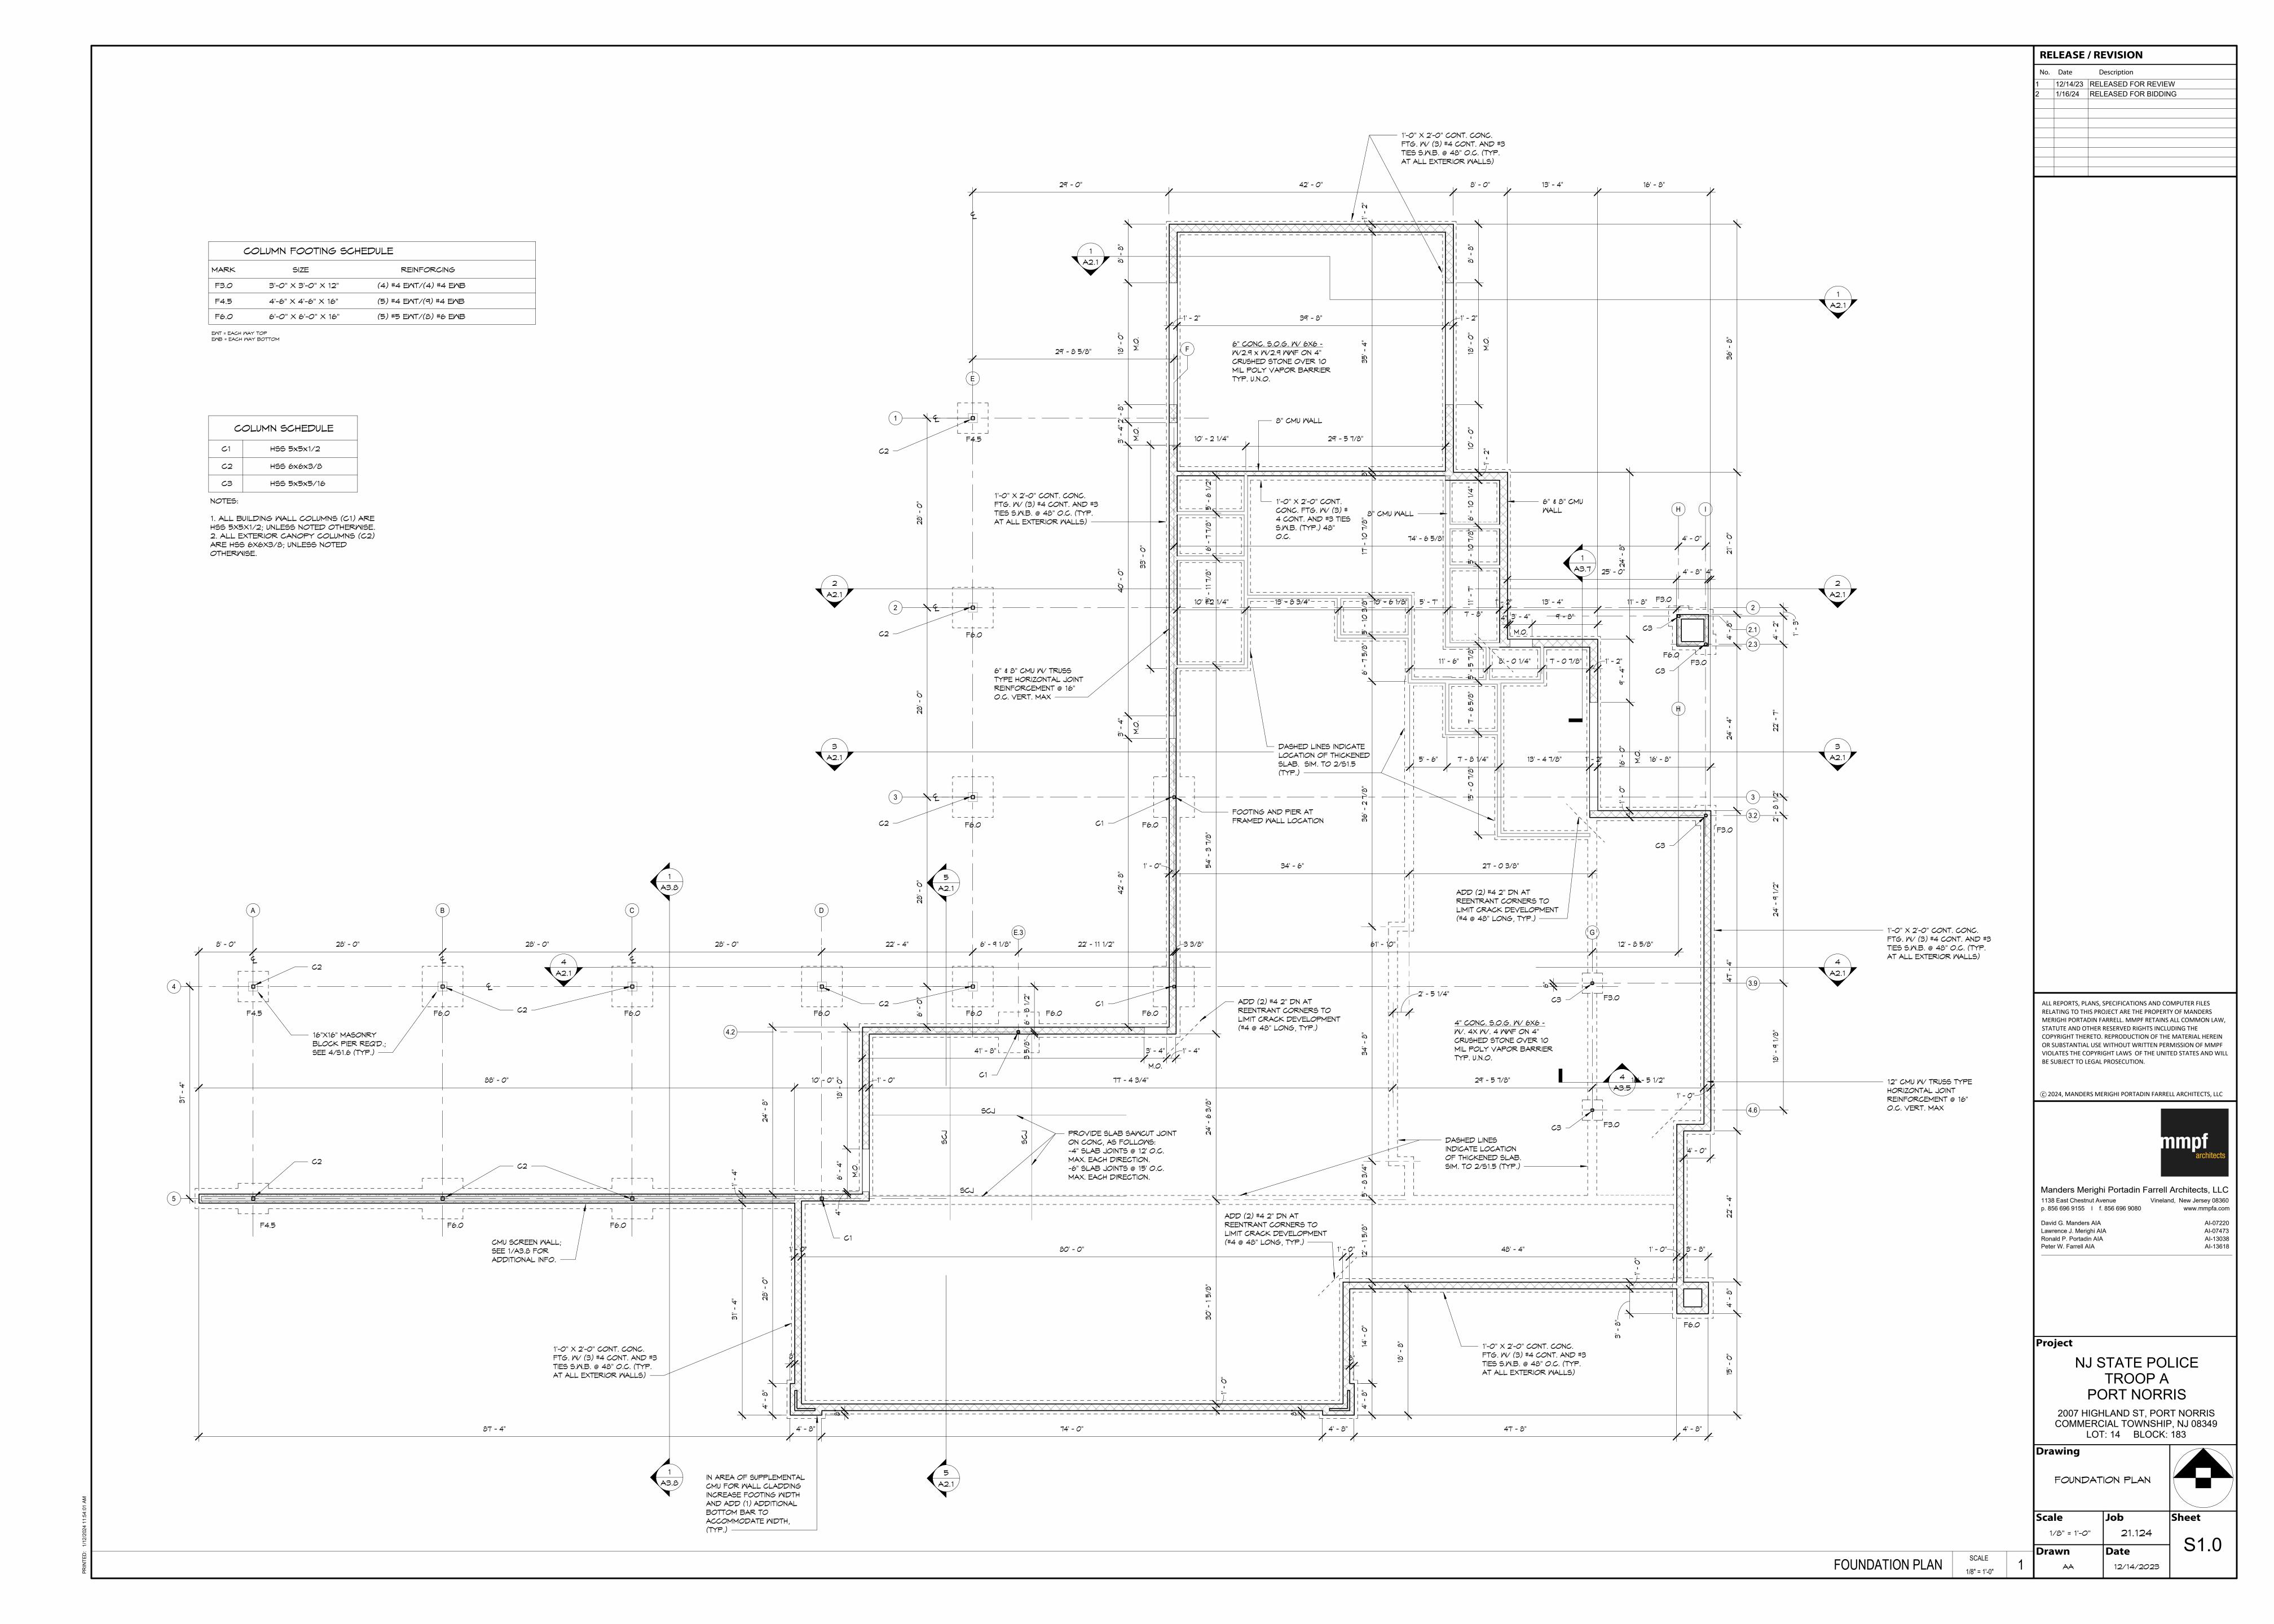

# NJ STATE POLICE TROOP A PORT NORRIS

2007 HIGHLAND ST, PORT NORRIS COMMERCIAL TOWNSHIP, NJ 08349 LOT: 14 BLOCK: 183