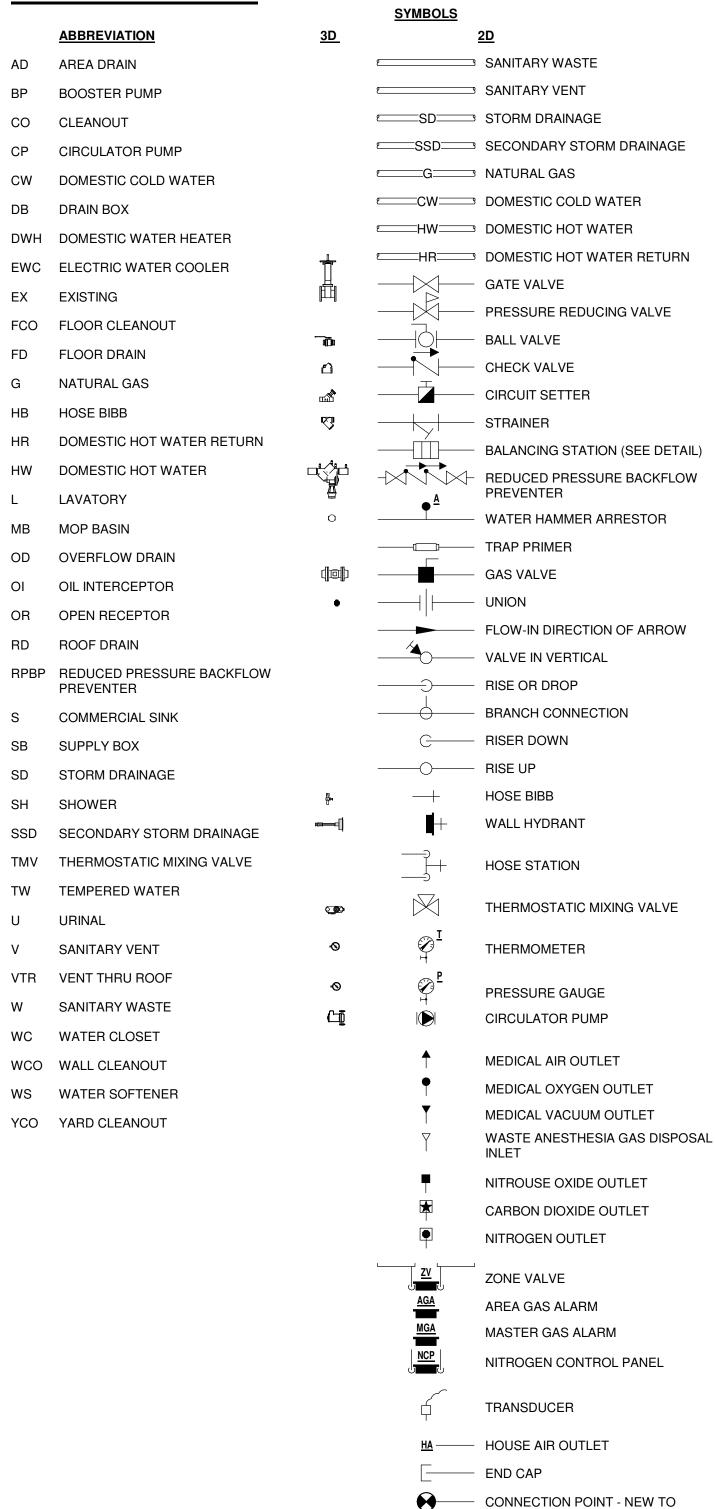

# NJ STATE POLICE TROOP A PORT NORRIS

2007 HIGHLAND ST, PORT NORRIS COMMERCIAL TOWNSHIP, NJ 08349 LOT: 14 BLOCK: 183