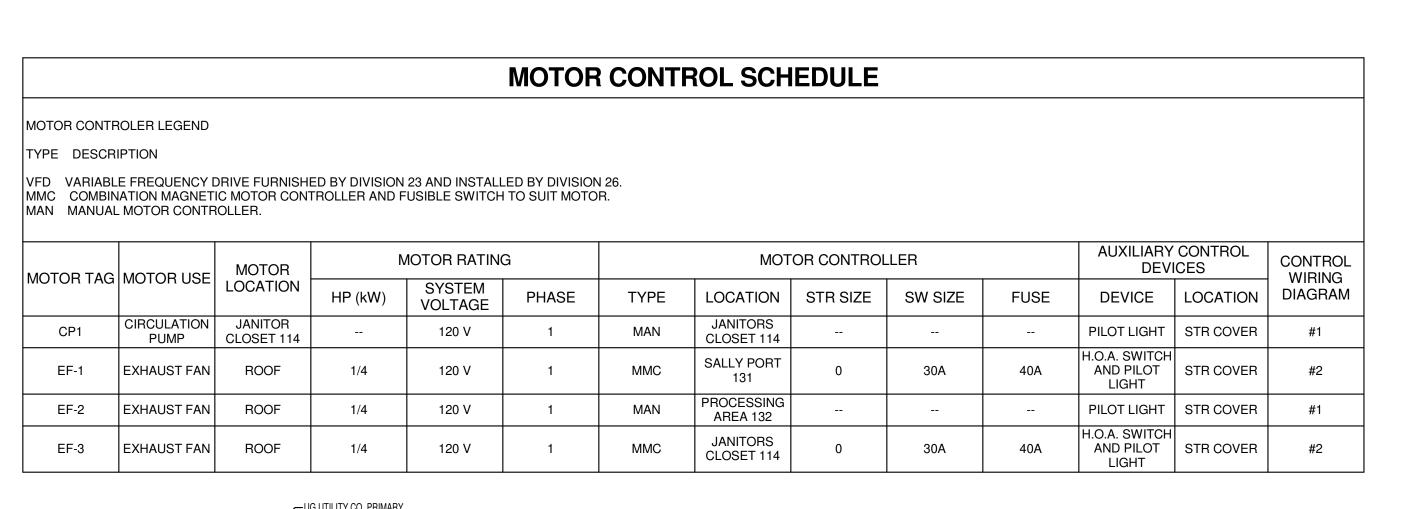

# NJ STATE POLICE TROOP A PORT NORRIS

2007 HIGHLAND ST, PORT NORRIS COMMERCIAL TOWNSHIP, NJ 08349 LOT: 14 BLOCK: 183