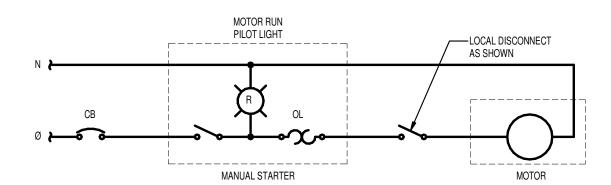

# NJ STATE POLICE TROOP A PORT NORRIS

2007 HIGHLAND ST, PORT NORRIS COMMERCIAL TOWNSHIP, NJ 08349 LOT: 14 BLOCK: 183