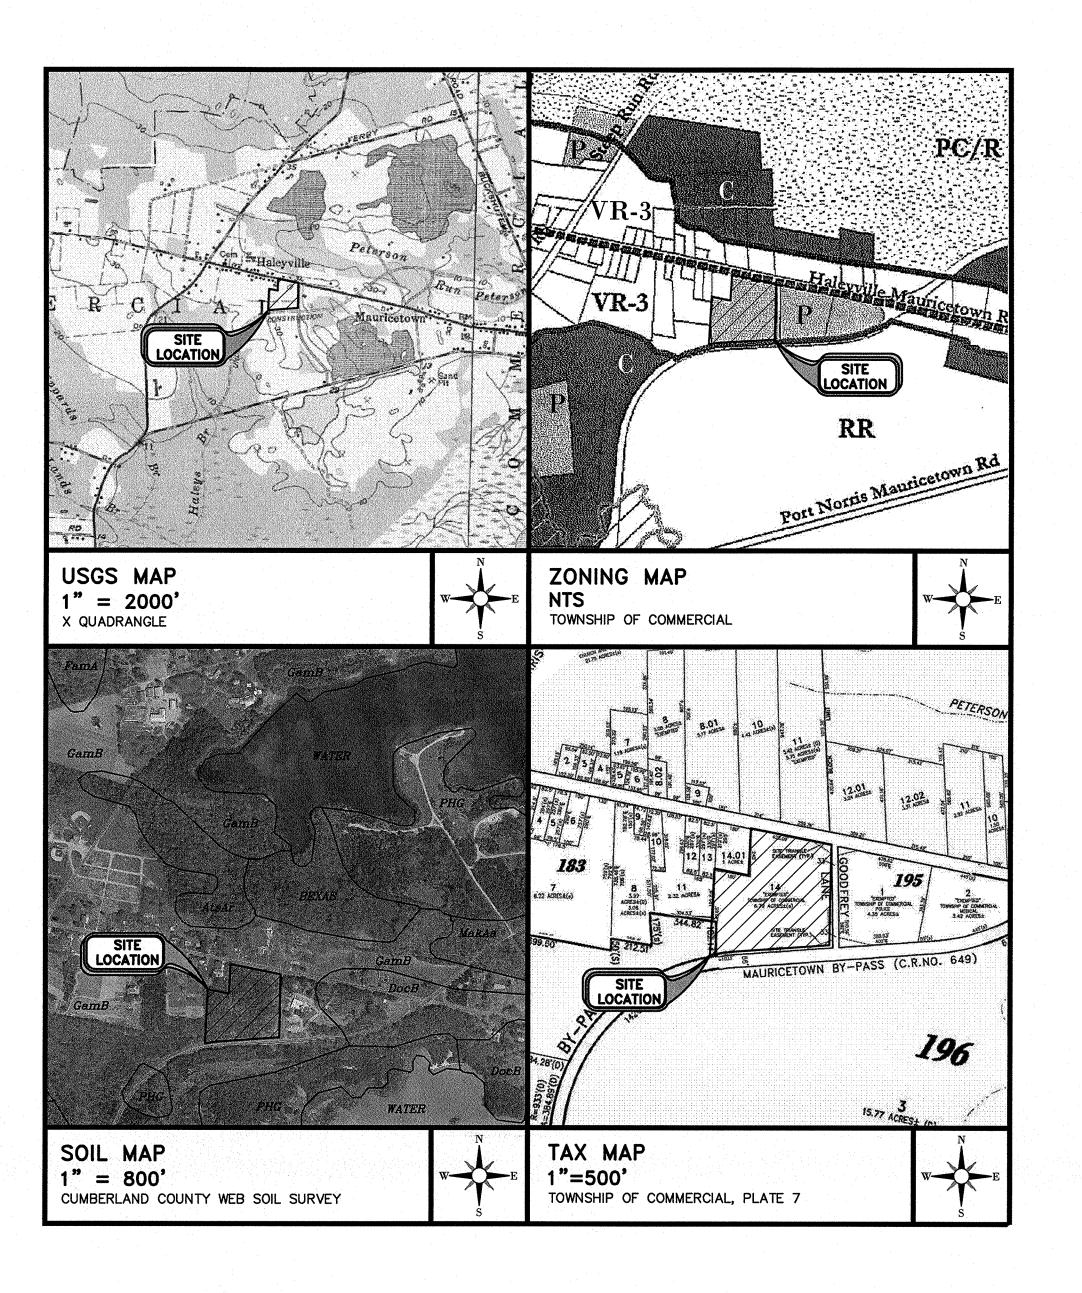

# NJ STATE POLICE TROOP A PORT NORRIS

2007 HIGHLAND ST, PORT NORRIS COMMERCIAL TOWNSHIP, NJ 08349 LOT: 14 BLOCK: 183