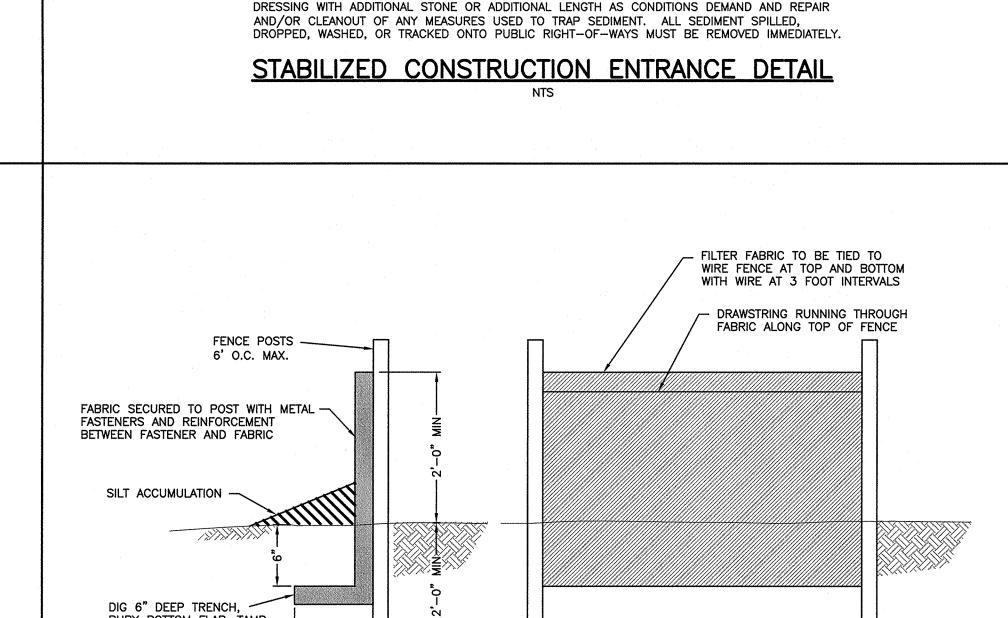

| 4 WEEKS   |
| 5. | CONSTRUCT AND MAINTAIN TEMPORARY COVER TO STABILIZE DISTURBED AREAS | 2 DAYS    |
| 6. | CONSTRUCT STORM SEWER AND UTILITIES                                 | 2 WEEKS   |
| 7. | CONSTRUCT CURBING AND SIDEWALK                                      | 2 WEEKS   |
| 8. | CONSTRUCT BASE COURSE FOR ROADWAYS                                  | 1 WEEK    |
| 9. | CONSTRUCT DWELLINGS AND PERMANENT SEEDING AS COMPLETED              | 10 MONTHS |

11. ESTABLISH PERMANENT COVER AND LANDSCAPE 12. REMOVE TEMPORARY SOIL EROSION AND SEDIMENT CONTROL MEASURES TOTAL ESTIMATED TIME OF CONSTRUCTION

10. COLLECT SILT & SEDIMENT AND PLACE ON SITE

2 DAYS 12 MONTHS ±

2 DAYS

2 WEEKS



TEMPORARY INLET PROTECTION DEVICE

MIRAFI FW 700 GEOTEXTILE

PIPE SIZE

MATERIAL OR APPROVED

EQUAL



\_TOTAL\_WIDTH\_ OF\_CARTWAY

PERCENT SLOPE OF ROADWAY

2 to 5%

MAINTENANCE

FOOT LONG CONSTRUCTION ENTRANCE SHALL BE USED.

- 6" THK. CRUSHED ANGULAR

C-33, SIZE No. 2 or 3

COARSE GRAINED SOILS

NOTE: WHERE NEW ROAD ABUTS EXISTING MUNICIPAL ROAD OR COUNTY ROAD, A MINIMUM 100

THE ENTRANCE SHALL BE MAINTAINED IN A CONDITION WHICH WILL PREVENT TRACKING OR

FLOWING OF SEDIMENT ONTO PUBLIC RIGHT-OF-WAYS. THIS MAY REQUIRE PERIODIC TOP

100 FEET

STONE CONFORMING TO ASTM

TOTAL WIDTH

OF CARTWAY

LENGTH OF STONE REQUIRED

ENTIRE SURFACE STABILIZED WITH HMA 19M64 BASE COURSE

└─ 5" THK. BIT. STABILIZED BASE COURSE

FINE GRAINED SOILS

200 FEET

. FENCE POSTS SHALL BE HARDWOOD WITH A MINIMUM THICKNESS OF 1-1/2 INCHES. SILT FENCE DETAIL



STOCKPILE DETAIL





D<sub>50</sub> = MEDIAN STONE SI