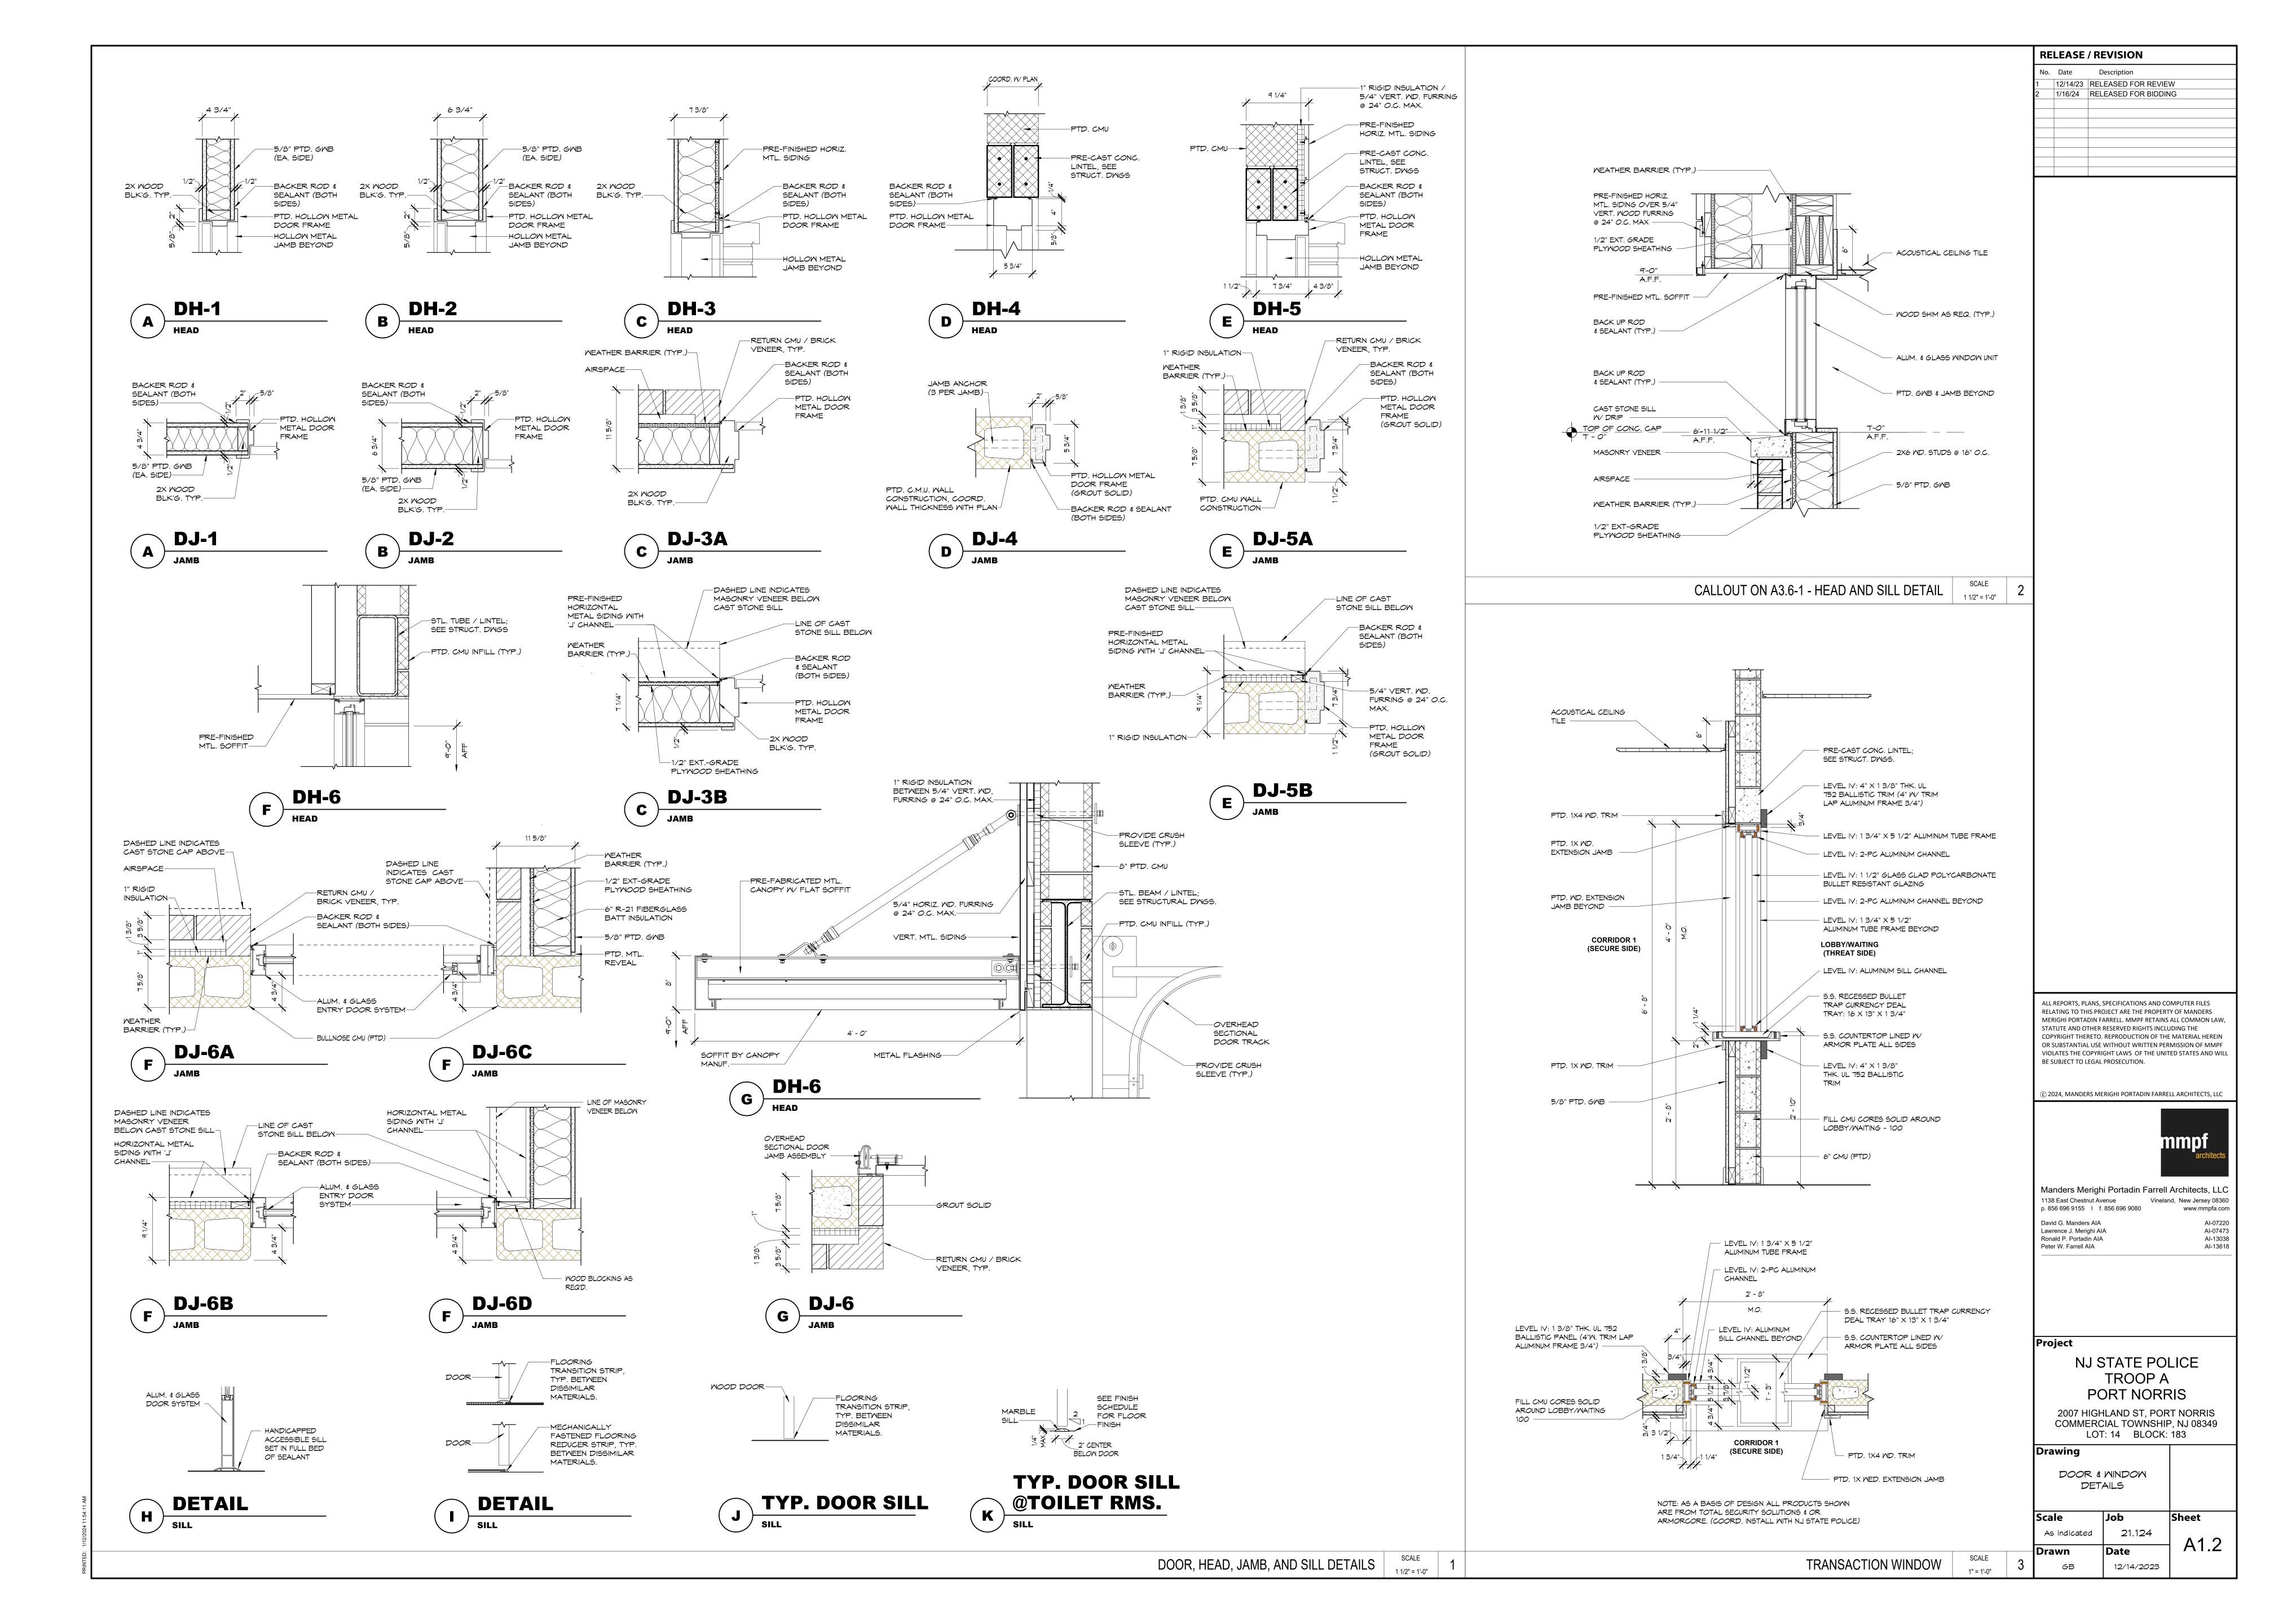

# NJ STATE POLICE TROOP A PORT NORRIS

2007 HIGHLAND ST, PORT NORRIS COMMERCIAL TOWNSHIP, NJ 08349 LOT: 14 BLOCK: 183