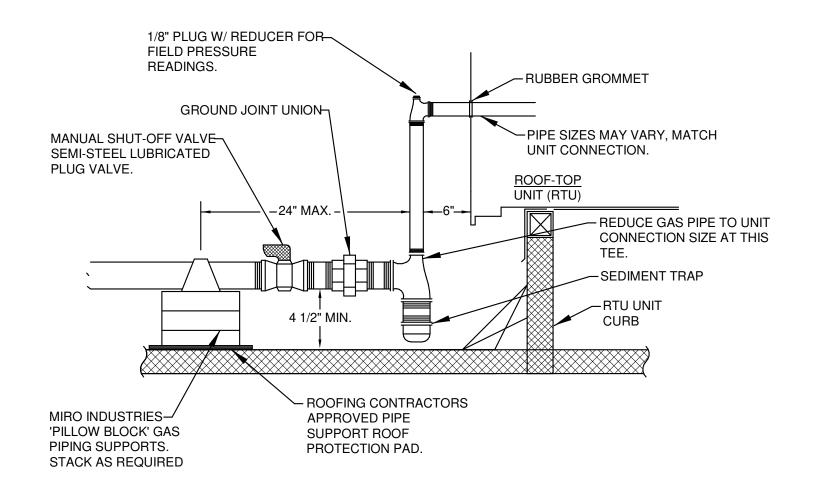

N LAW, STATUTE AND OTHER RESERVED RIGHTS INCLUDING THE COPYRIGHT THERETO. REPRODUCTION OF THE MATERIAL HEREIN OR SUBSTANTIAL USE WITHOUT WRITTEN PERMISSION OF MMPF VIOLATES THE COPYRIGHT LAWS OF THE UNITED STATES AND WILL BE SUBJECT TO LEGAL PROSECUTION.

© 2021, MANDERS MERIGHI PORTADIN FARRELL ARCHITECTS, LLC



Manders Merighi Portadin Farrell Architects, LLC 1138 East Chestnut Avenue Vineland, New Jersey 08360 p. 856 696 9155 I f. 856 696 9080 www.mmpfa.com

AI-07220 AI-07473 David G. Manders AIA Lawrence J. Merighi AIA AI-13038 Ronald P. Portadin AIA AI-13618 Peter W. Farrell AIA

NJ STATE POLICE TROOP A PORT NORRIS

2007 HIGHLAND ST, PORT NORRIS COMMERCIAL TOWNSHIP, NJ 08349 LOT: 14 BLOCK: 183

Drawing

PLUMBING LEGEND AND SCHEDULES

Scale 1/4" = 1'-0" 21.124 Drawn PTB 01/16/24







TYPICAL GAS PIPING CONNECTION DETAIL



1. INSTALL FIRE STOP PER MANUFACTURERS RECOMMENDATION.

2. SEE ARCHITECT DRAWINGS FOR LOCATIONS.

3 INTERIOR PIPE SLEEVE DETAIL SCALE: NONE

TRAPEZE PIPE HANGER DETAIL

TYPICAL 10 GAUGE GALVANIZED SHEET METAL SADDLE

GALVANIZED DOUBLE NUT

WITH SINGLE WASHER TYPICAL ON BOTH SIDES OF STRUT

PIPING INSULATION

GALVANIZED ALL-THREAD CONTINUOUS ONE PIECE HANGER ROD. COUPLING

-LENGTH AS REQUIRED BY

NOTES:

QUANTITY AND SIZE OF PIPES

1. HANGER ROD, STRUT, NUTS, WASHER

AND PIPE STRAPS SHALL BE OF ZINC COATED GALVANIZED MATERIALS



2 TYPICAL INSULATED PIPE HANGER DETAIL
SCALE: NONE



5 TYPICAL SERVICE STOP INSTALLATION SCALE: NONE





7 DOMESTIC WATER HEATER PIPING DIAGRAM
SCALE: NONE

ALL REPORTS, PLANS, SPECIFICATIONS AND COMPUTER FILES RELATING T