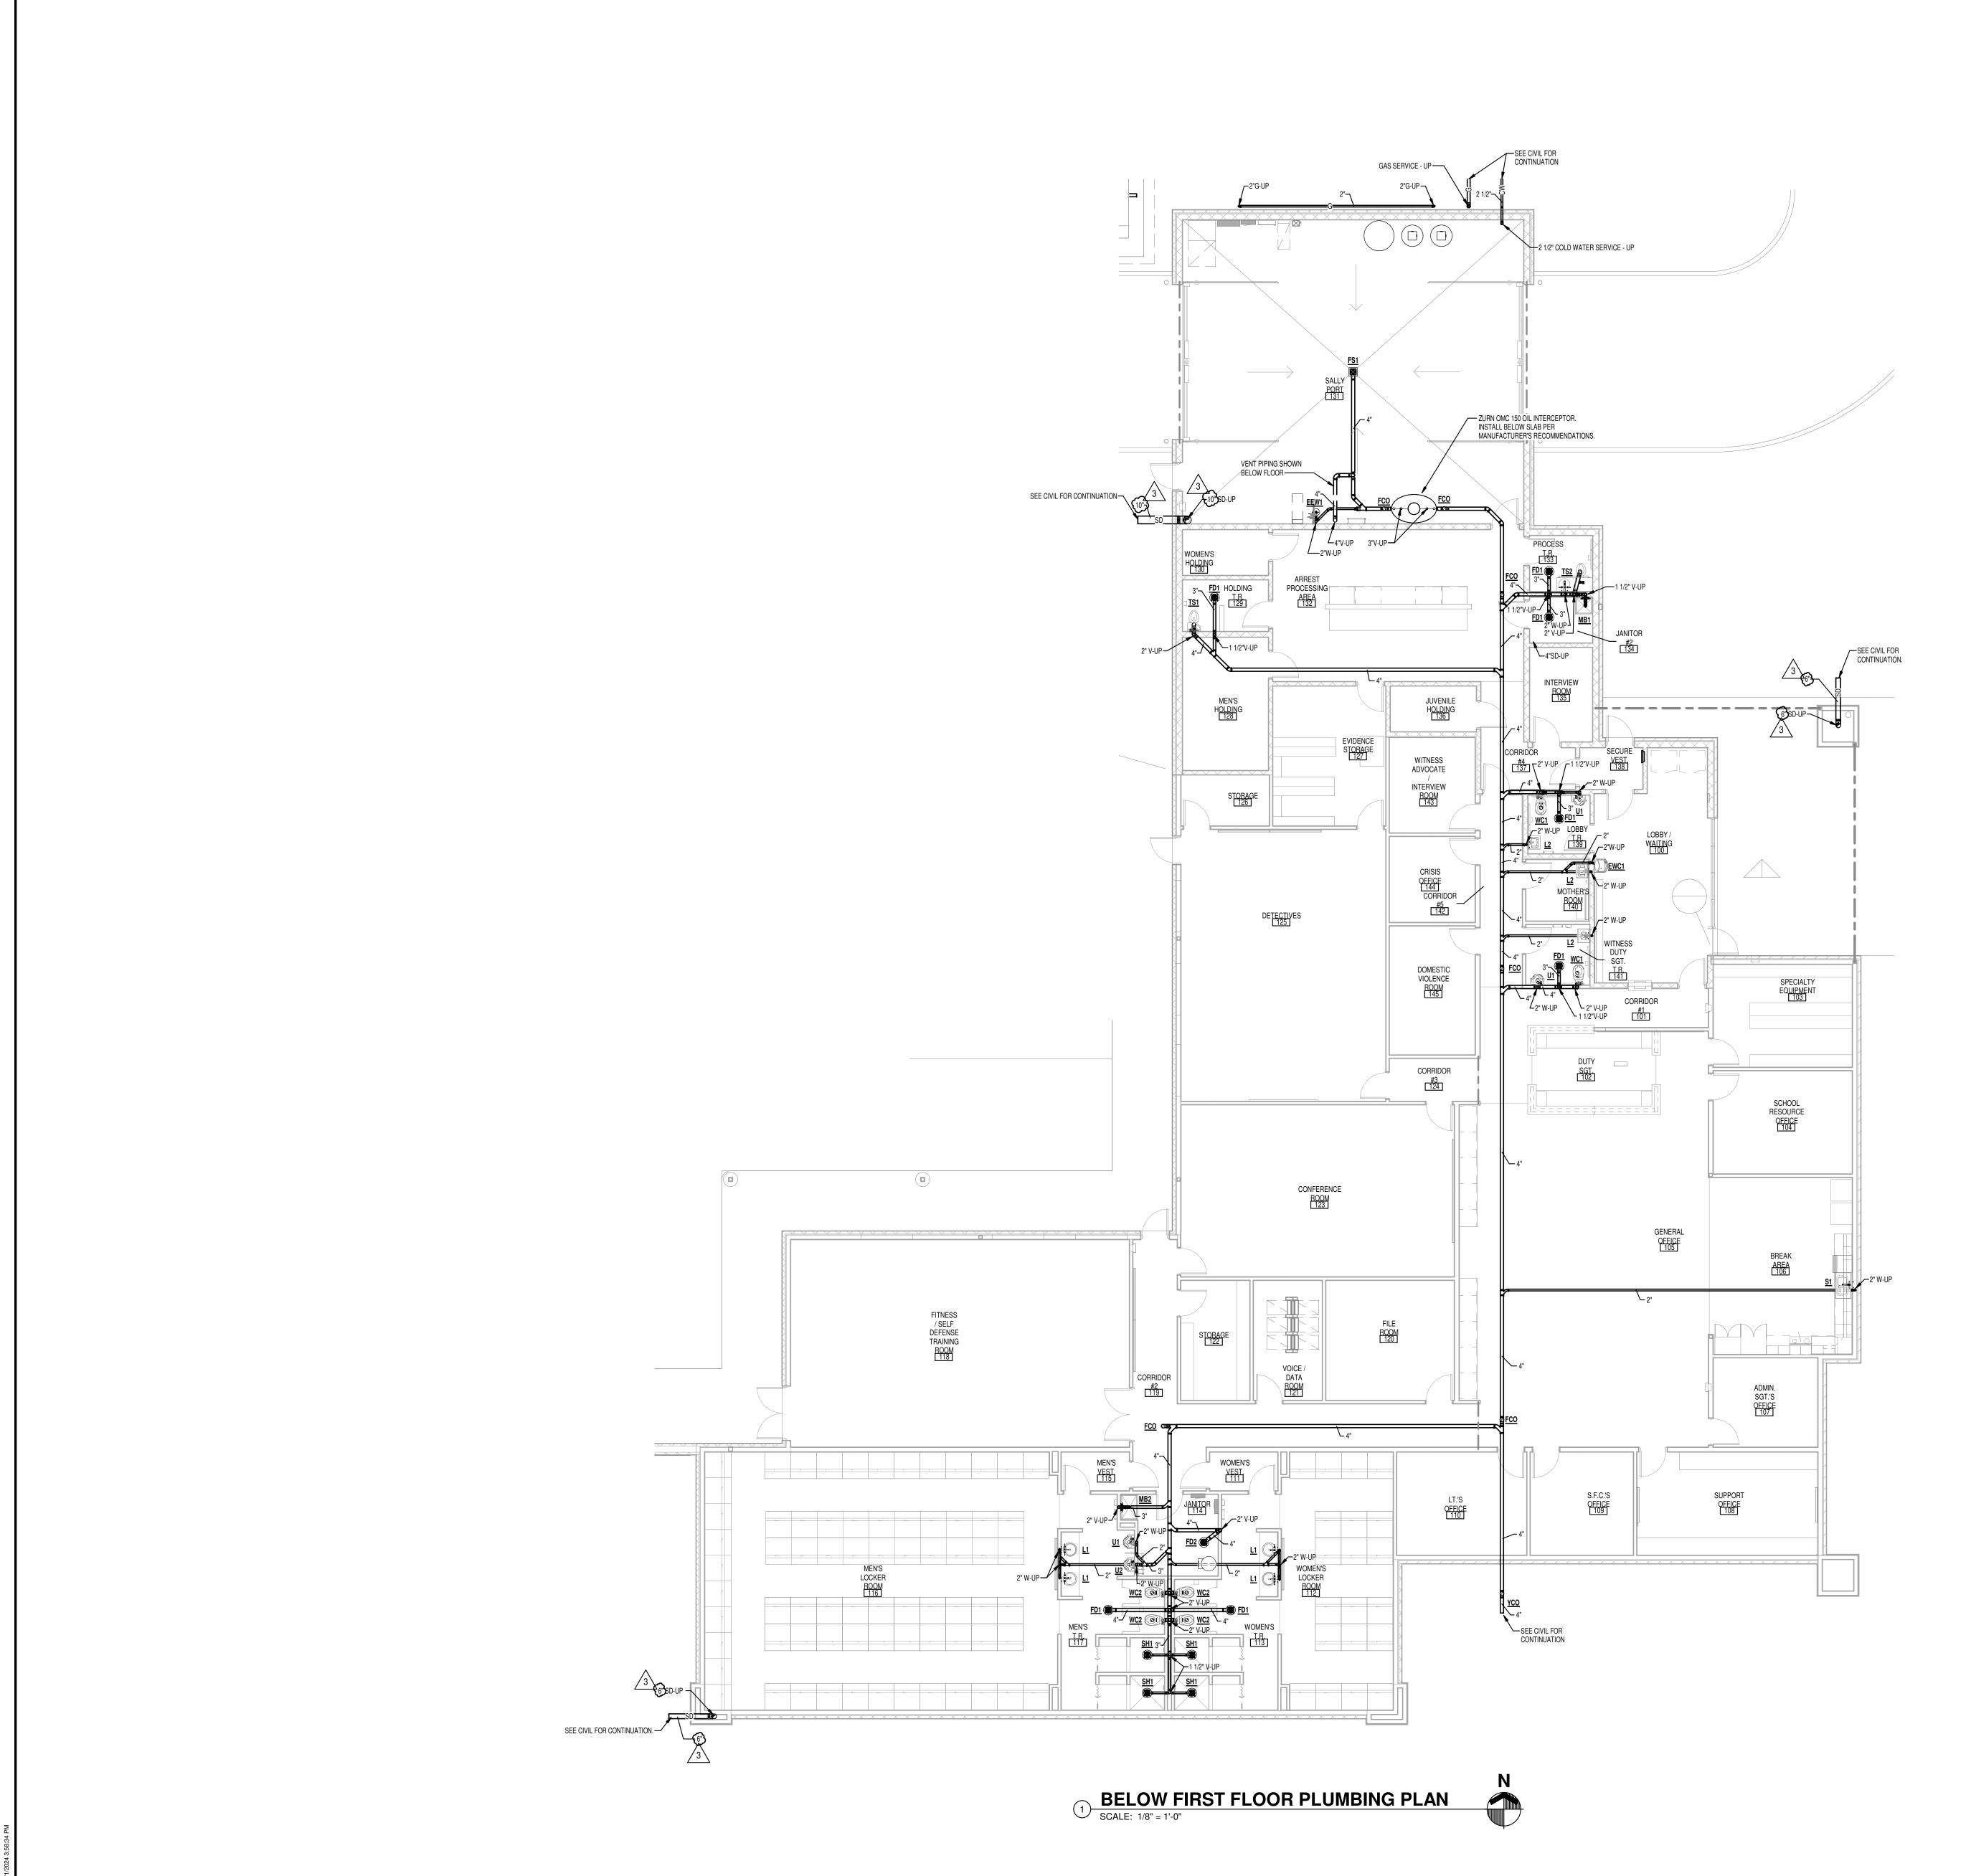

# NJ STATE POLICE TROOP A PORT NORRIS

2007 HIGHLAND ST, PORT NORRIS COMMERCIAL TOWNSHIP, NJ 08349 LOT: 14 BLOCK: 183