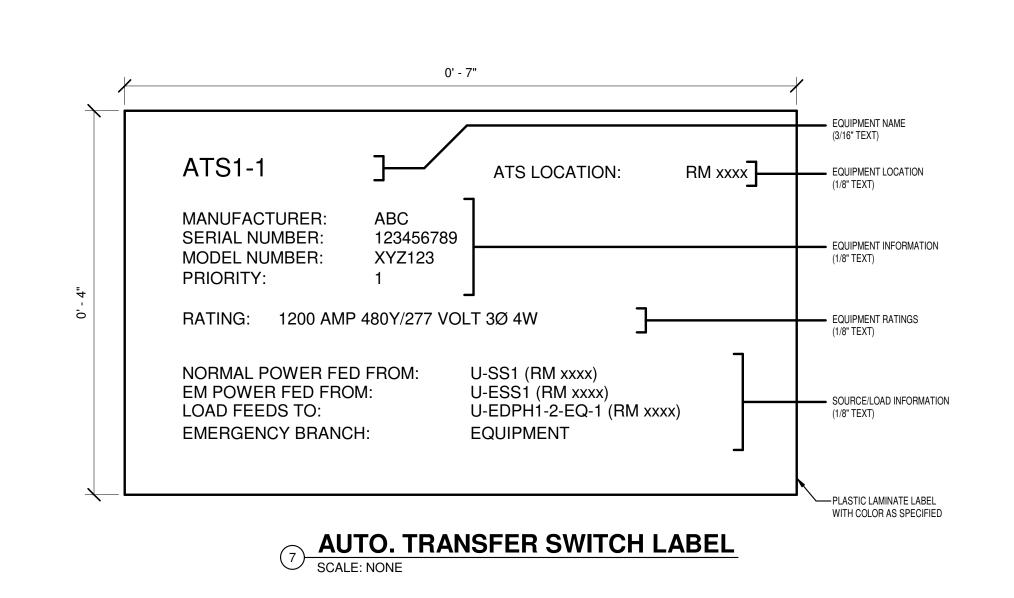

# NJ STATE POLICE TROOP A PORT NORRIS

2007 HIGHLAND ST, PORT NORRIS COMMERCIAL TOWNSHIP, NJ 08349 LOT: 14 BLOCK: 183