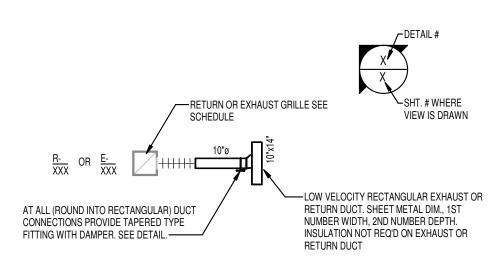

# NJ STATE POLICE TROOP A PORT NORRIS

2007 HIGHLAND ST, PORT NORRIS COMMERCIAL TOWNSHIP, NJ 08349 LOT: 14 BLOCK: 183