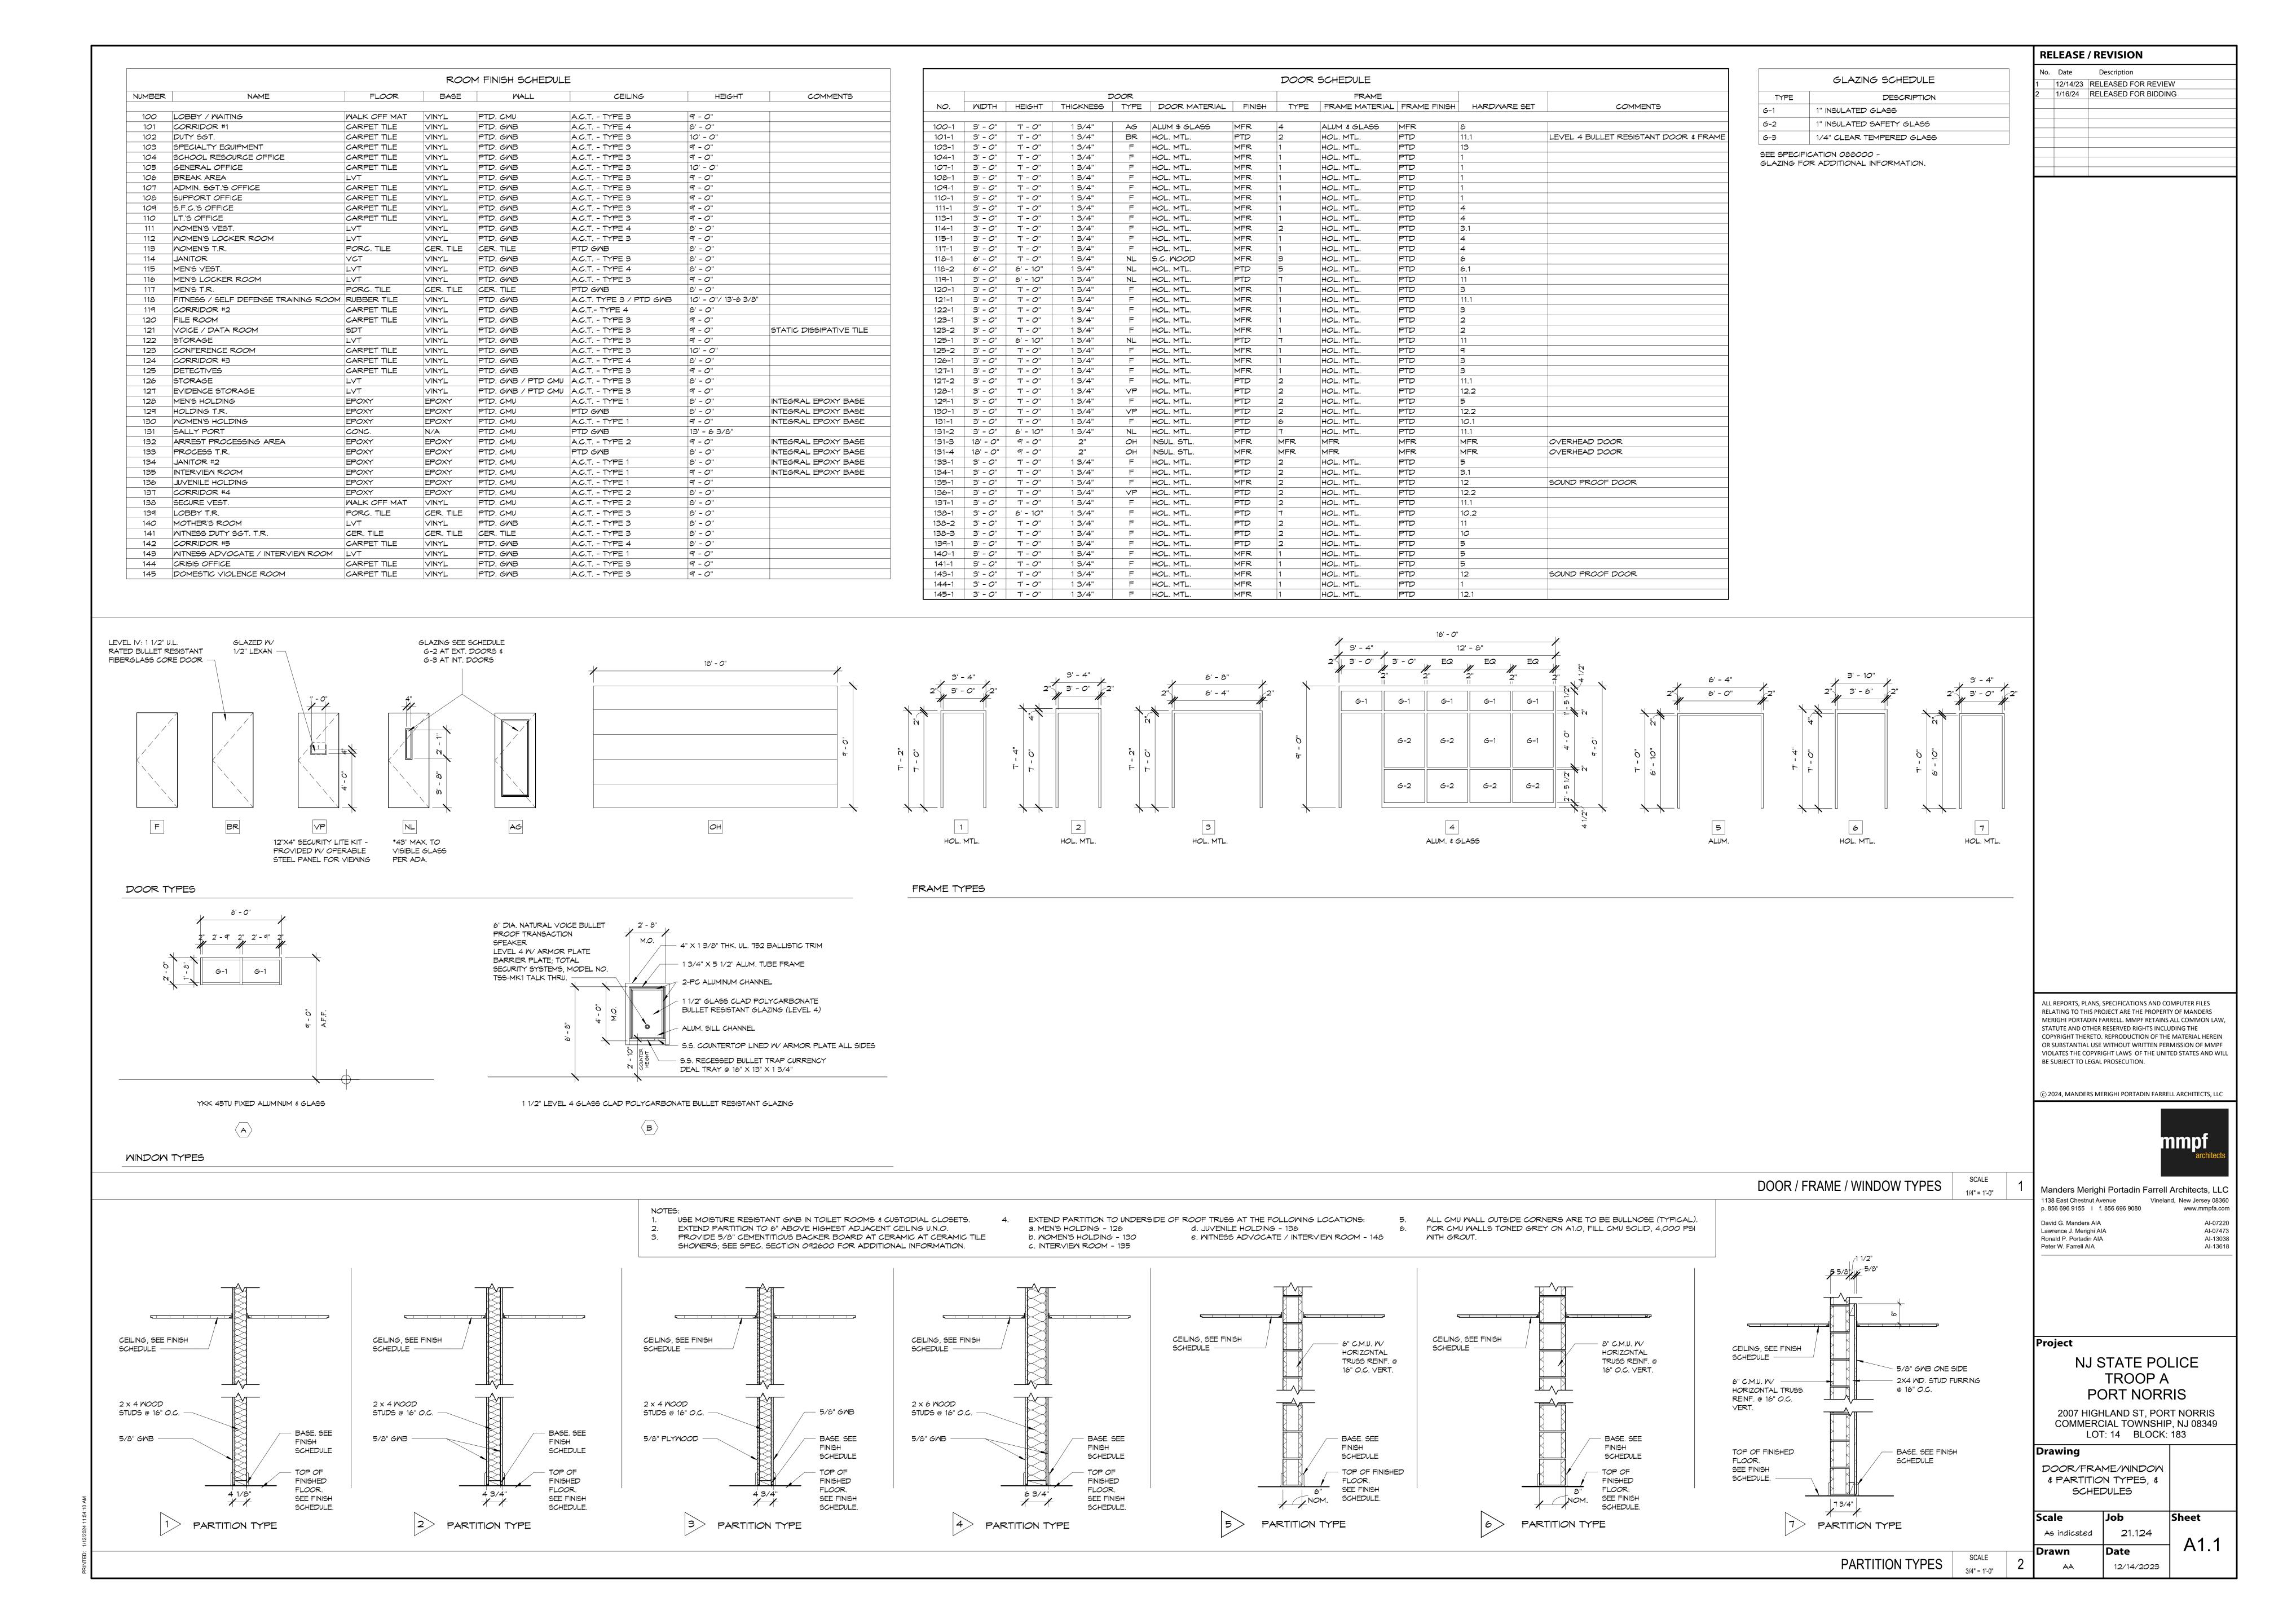

# NJ STATE POLICE TROOP A PORT NORRIS

2007 HIGHLAND ST, PORT NORRIS COMMERCIAL TOWNSHIP, NJ 08349 LOT: 14 BLOCK: 183