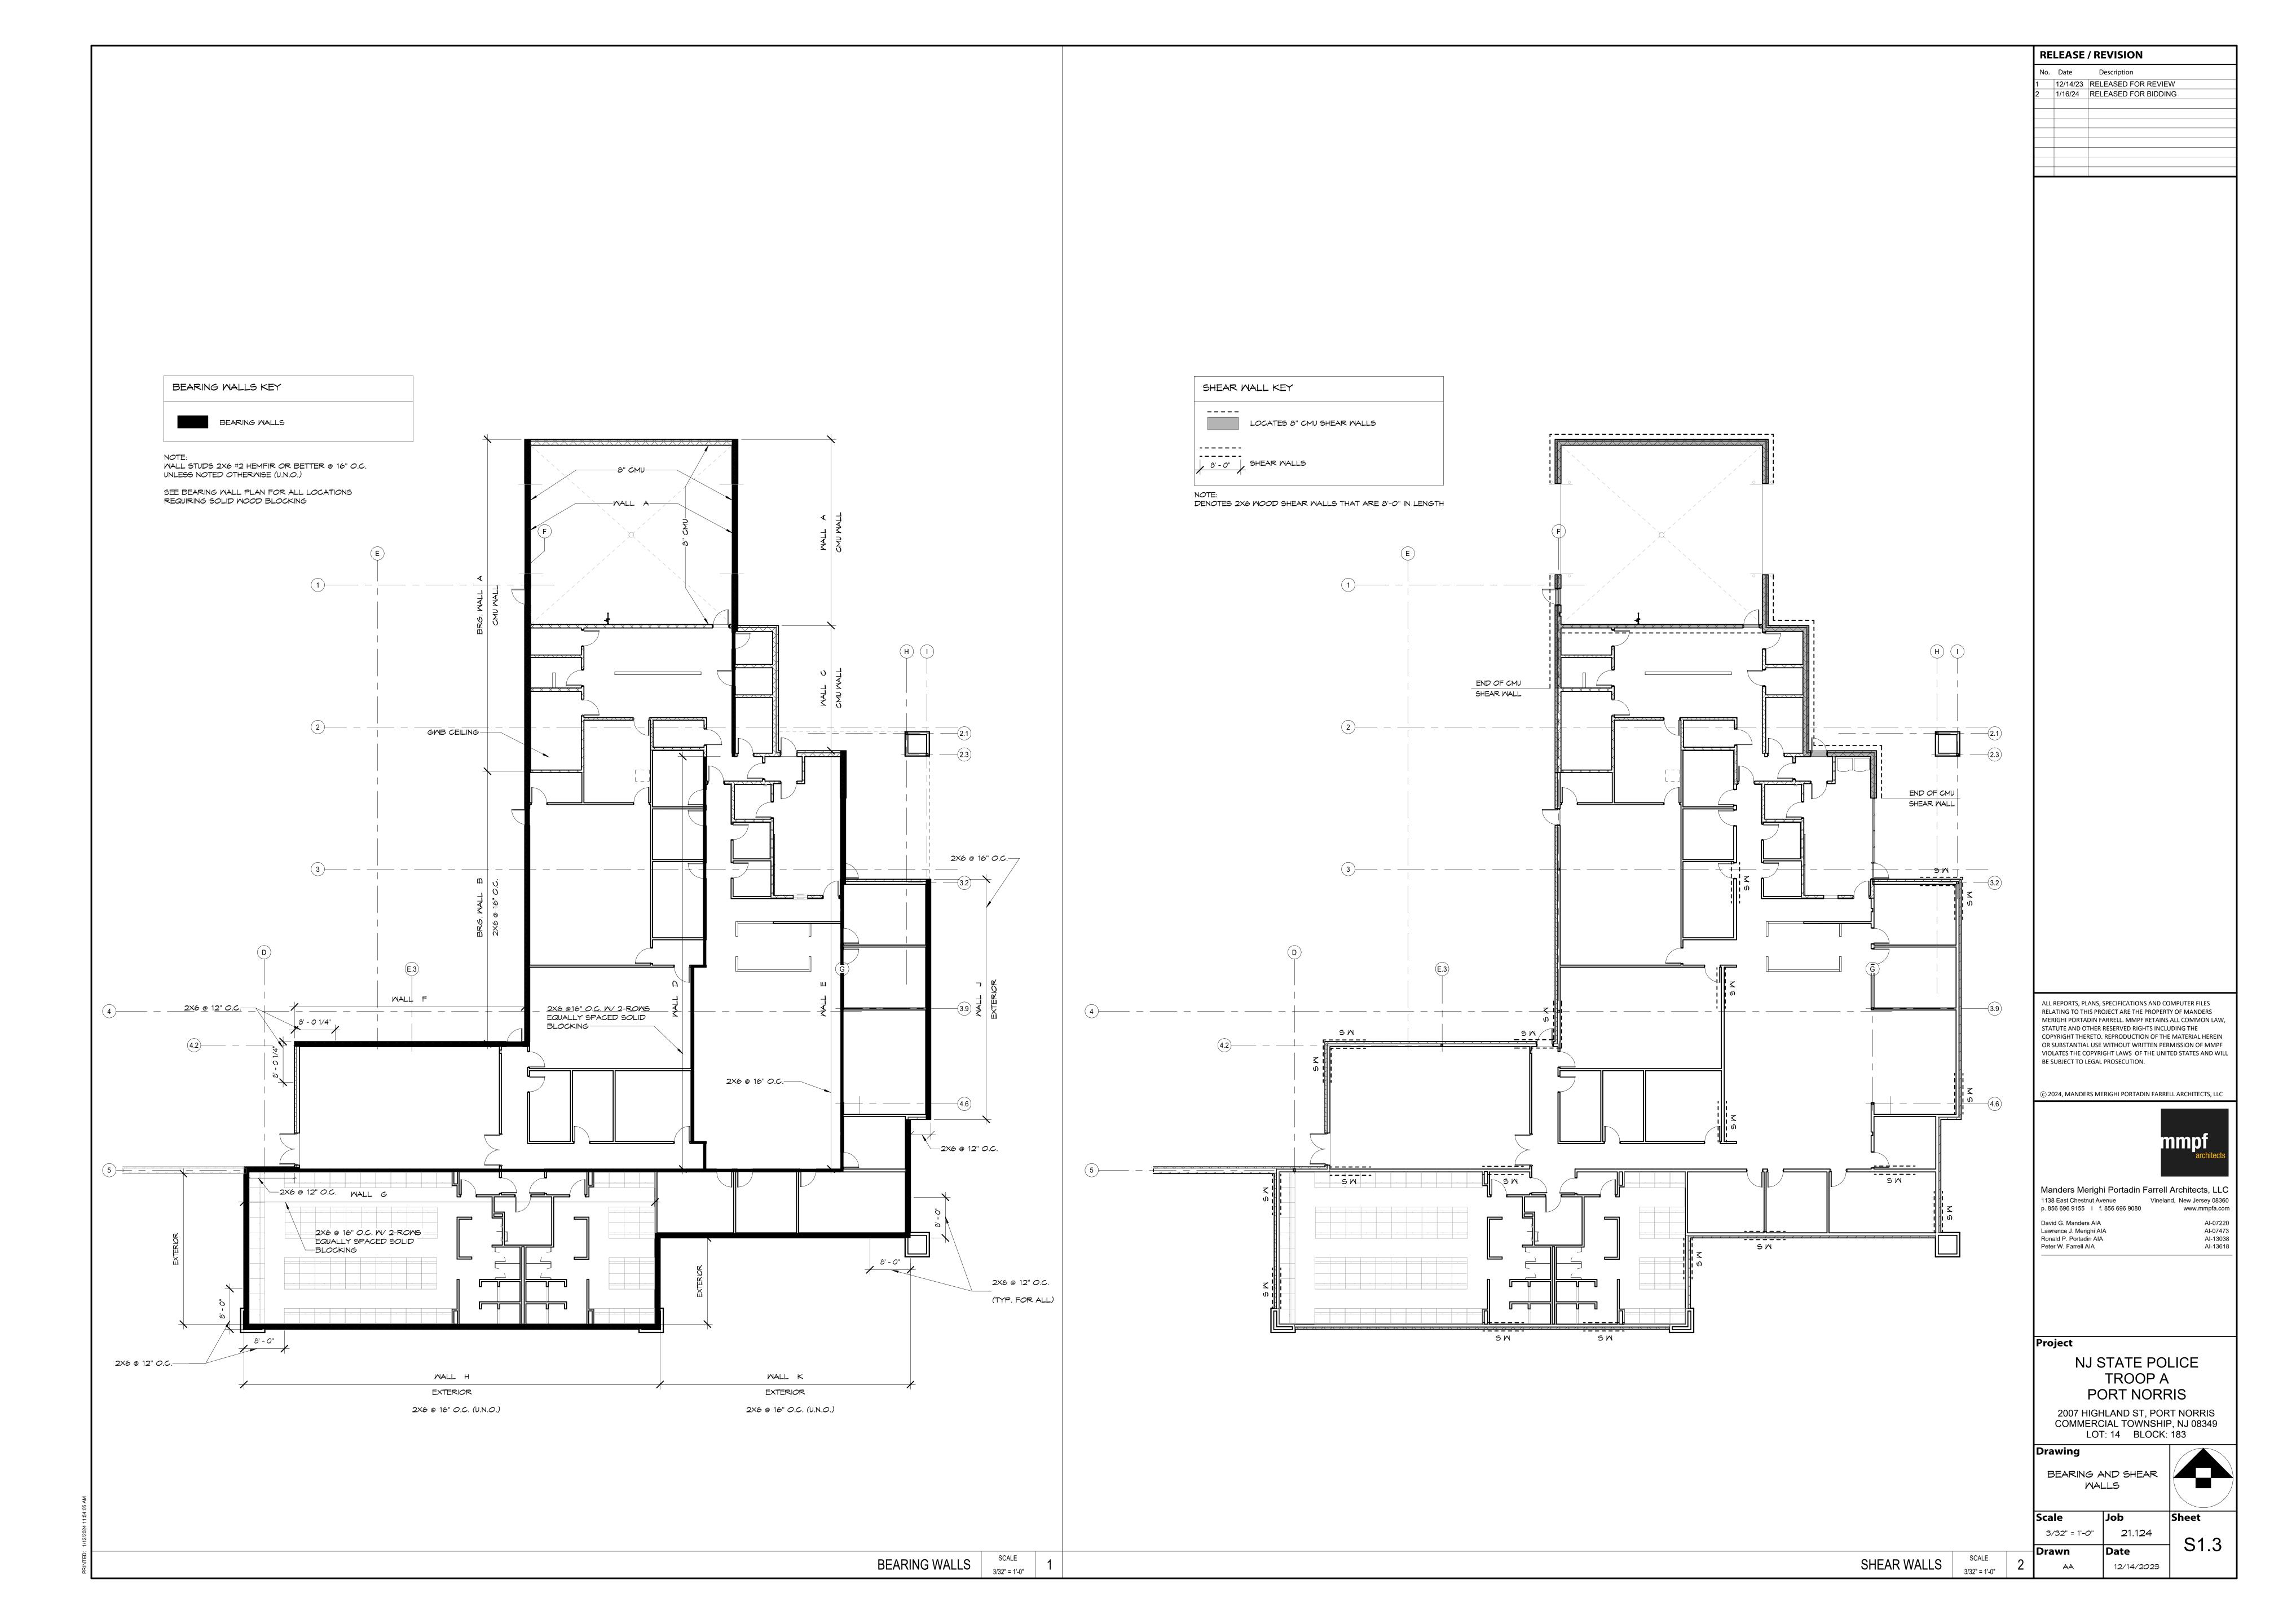

# NJ STATE POLICE TROOP A PORT NORRIS

2007 HIGHLAND ST, PORT NORRIS COMMERCIAL TOWNSHIP, NJ 08349 LOT: 14 BLOCK: 183