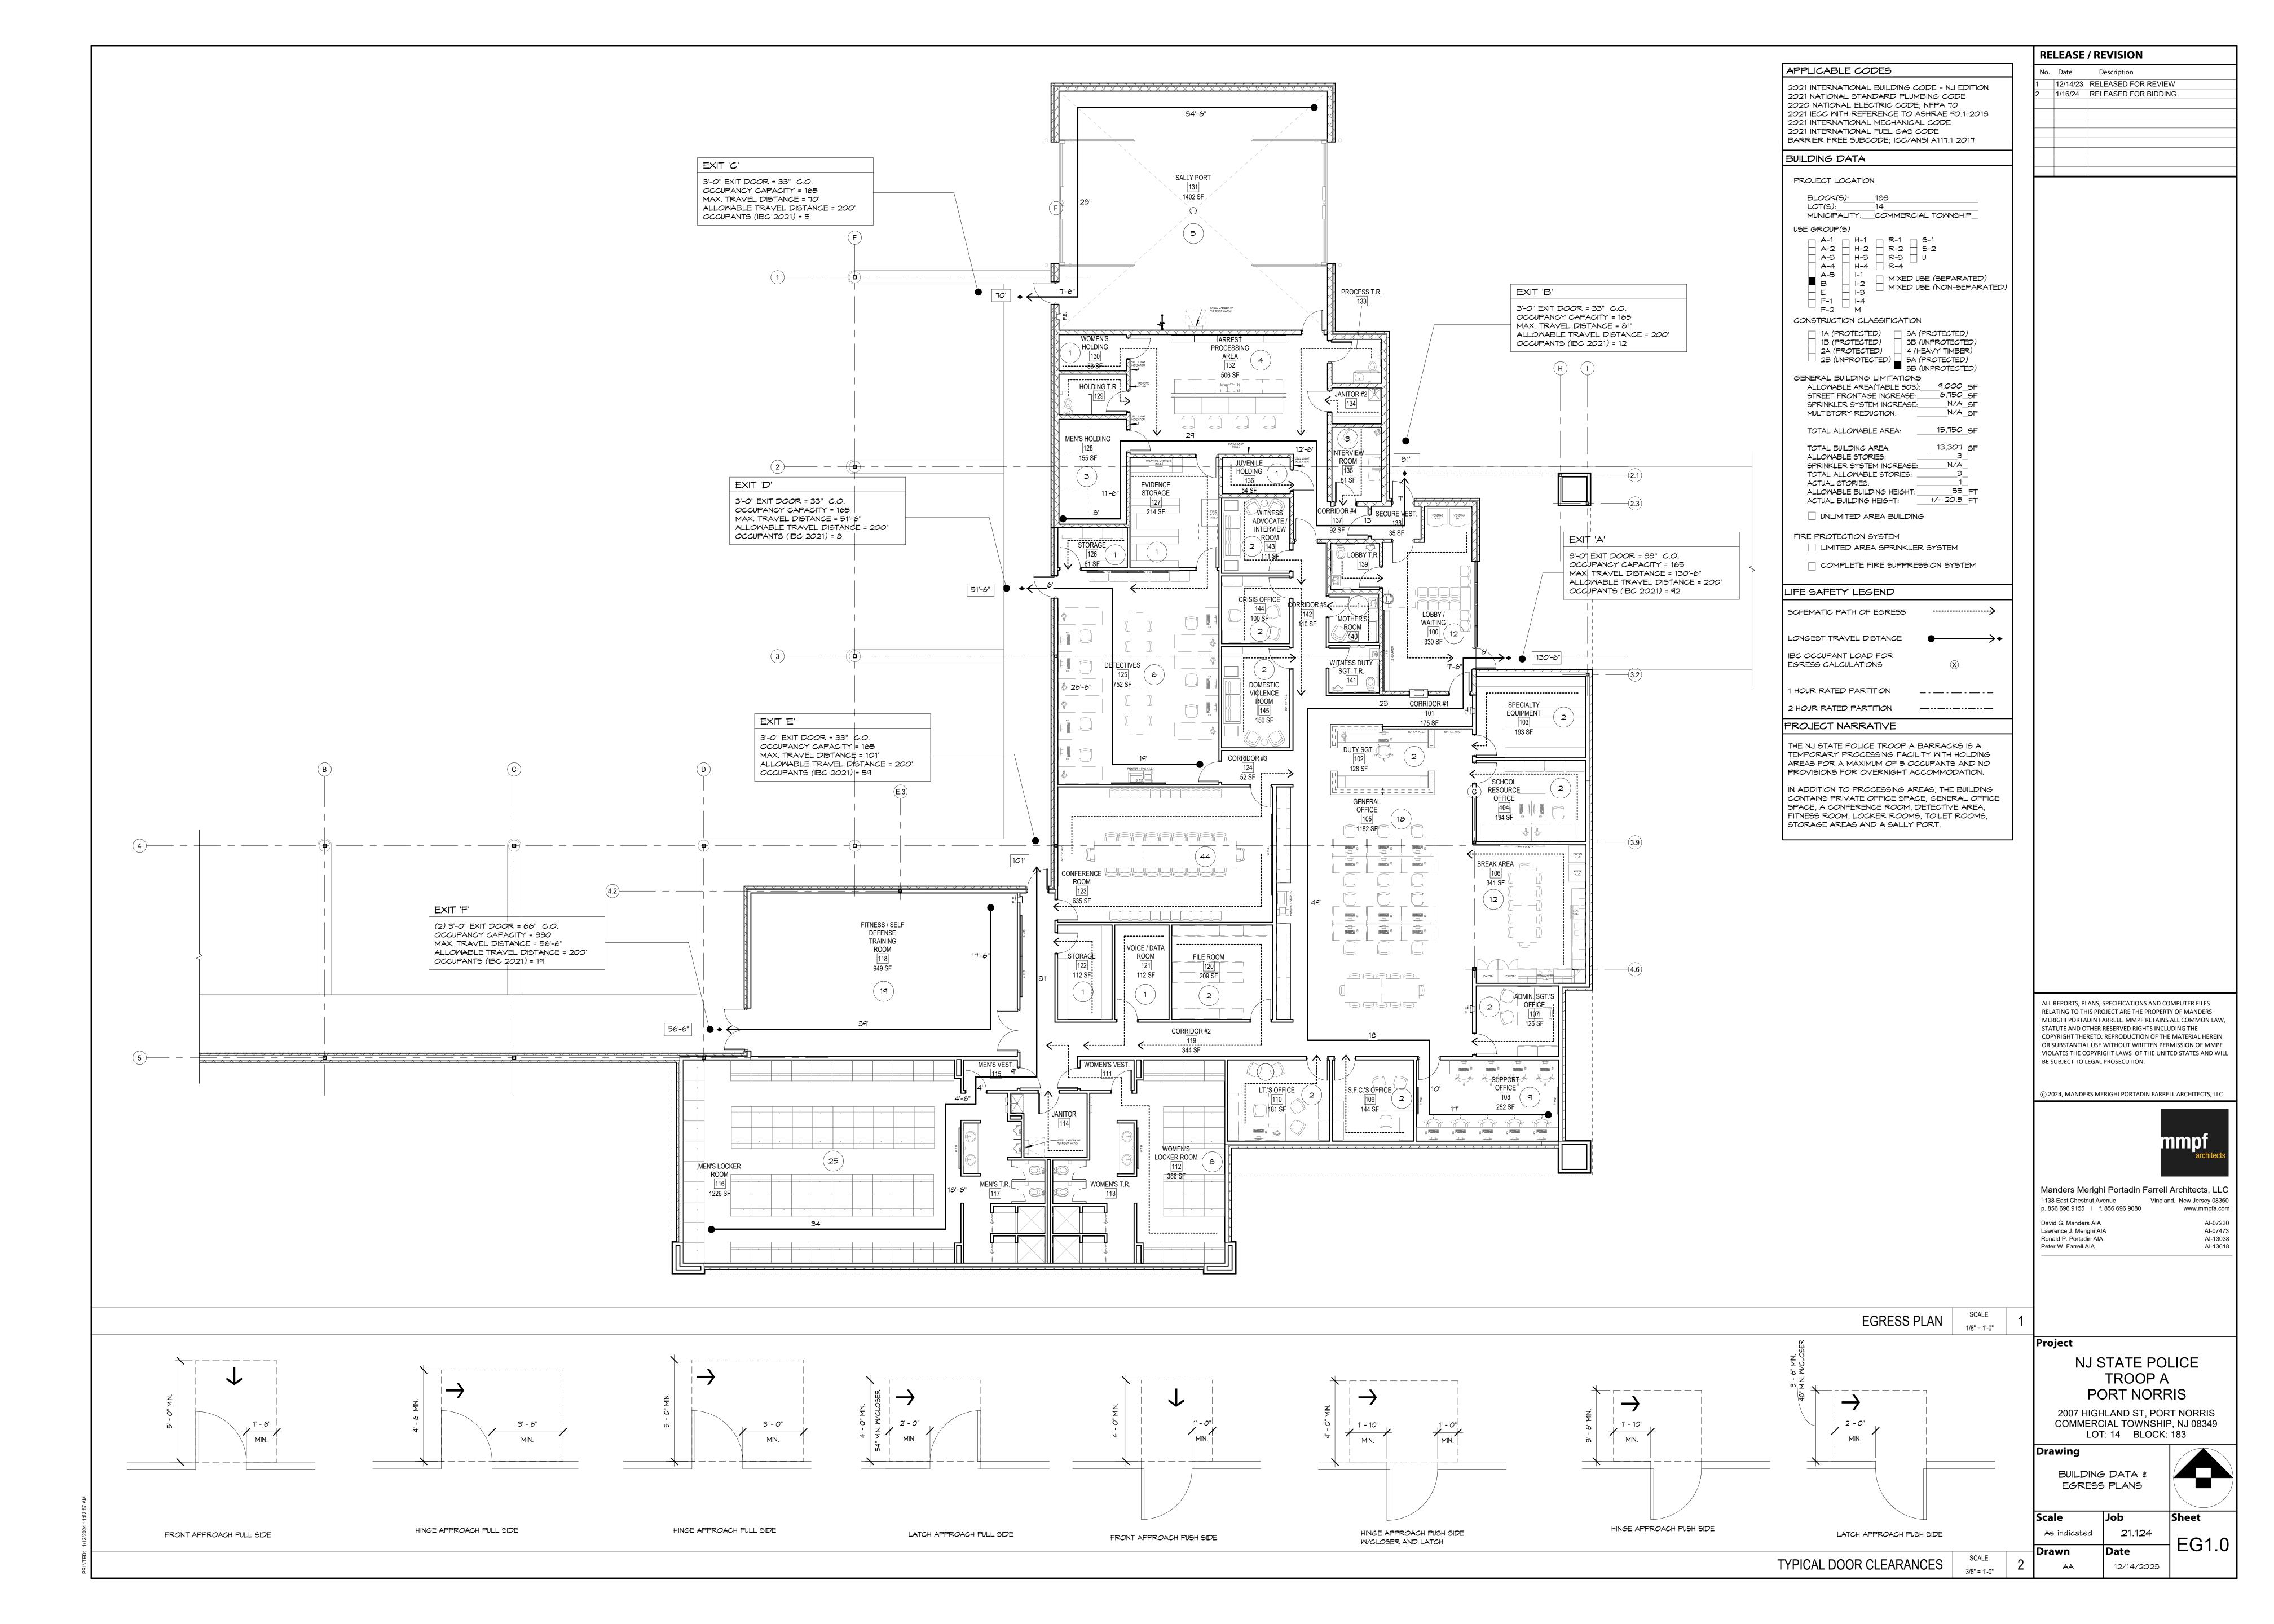

# NJ STATE POLICE TROOP A PORT NORRIS

2007 HIGHLAND ST, PORT NORRIS COMMERCIAL TOWNSHIP, NJ 08349 LOT: 14 BLOCK: 183