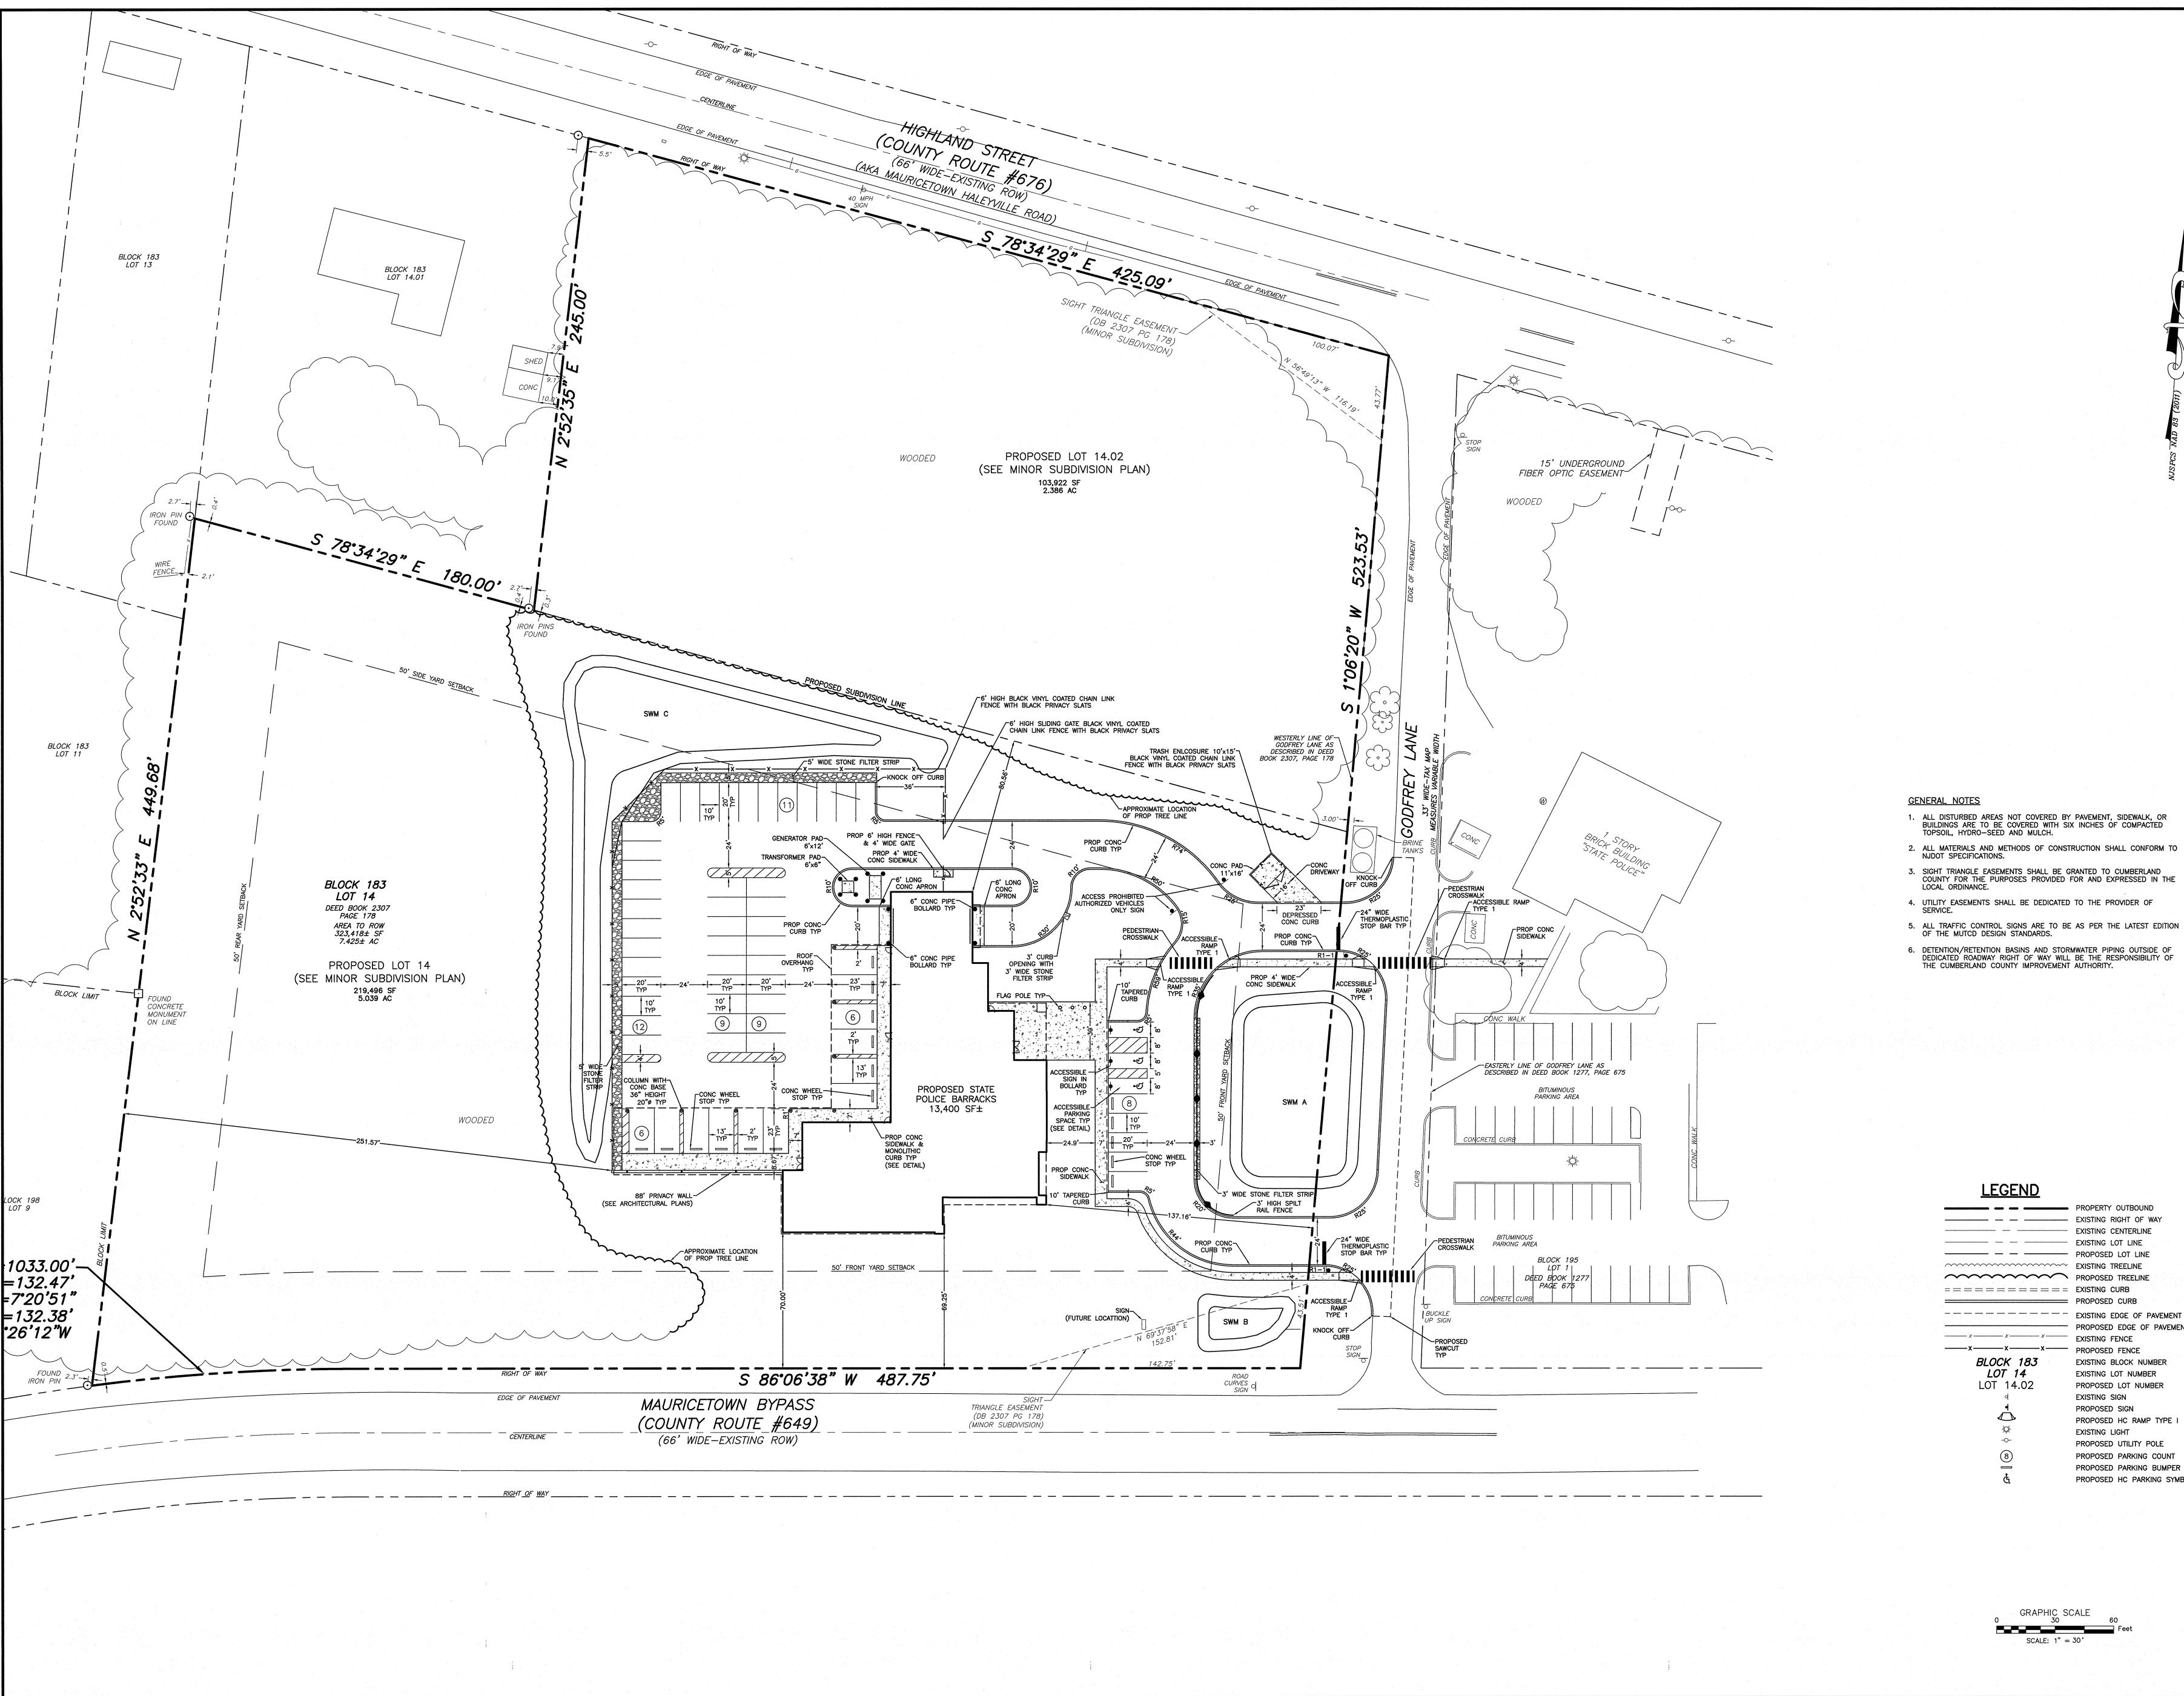

# NJ STATE POLICE TROOP A PORT NORRIS

2007 HIGHLAND ST, PORT NORRIS COMMERCIAL TOWNSHIP, NJ 08349 LOT: 14 BLOCK: 183