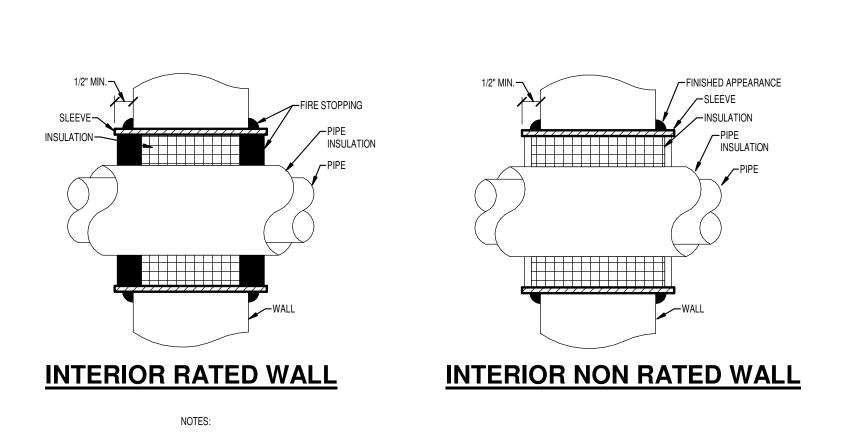

INCLUDING THE COPYRIGHT THERETO. REPRODUCTION OF THE MATERIAL HEREIN OR SUBSTANTIAL USE WITHOUT WRITTEN PERMISSION OF MMPF VIOLATES THE COPYRIGHT LAWS OF THE UNITED STATES AND WILL BE SUBJECT TO LEGAL PROSECUTION.

© 2021, MANDERS MERIGHI PORTADIN FARRELL ARCHITECTS, LLC



Manders Merighi Portadin Farrell Architects, LLC 1138 East Chestnut Avenue Vineland, New Jersey 08360 p. 856 696 9155 I f. 856 696 9080 www.mmpfa.com

AI-07220 AI-07473 David G. Manders AIA Lawrence J. Merighi AIA AI-13038 Ronald P. Portadin AIA AI-13618 Peter W. Farrell AIA

NJ STATE POLICE TROOP A PORT NORRIS

2007 HIGHLAND ST, PORT NORRIS COMMERCIAL TOWNSHIP, NJ 08349 LOT: 14 BLOCK: 183

Drawing

PLUMBING LEGEND AND SCHEDULES

Scale 1/4" = 1'-0" 21.124 Drawn PTB 01/16/24







TYPICAL GAS PIPING CONNECTION DETAIL



1. INSTALL FIRE STOP PER MANUFACTURERS RECOMMENDATION.

2. SEE ARCHITECT DRAWINGS FOR LOCATIONS.

3 INTERIOR PIPE SLEEVE DETAIL SCALE: NONE

TRAPEZE PIPE HANGER DETAIL

TYPICAL 10 GAUGE GALVANIZED SHEET METAL SADDLE

GALVANIZED DOUBLE NUT

WITH SINGLE WASHER TYPICAL ON BOTH SIDES OF STRUT

PIPING INSULATION

GALVANIZED ALL-THREAD CONTINUOUS ONE PIECE HANGER ROD. COUPLING

-LENGTH AS REQUIRED BY

NOTES:

QUANTITY AND SIZE OF PIPES

1. HANGER ROD, STRUT, NUTS, WASHER

AND PIPE STRAPS SHALL BE OF ZINC COATED GALVANIZED MATERIALS



2 TYPICAL INSULATED PIPE HANGER DETAIL
SCALE: NONE



5 TYPICAL SERVICE STOP INSTALLATION SCALE: NONE





7 DOMESTIC WATER HEATER PIPING DIAGRAM
SCALE: NONE

ALL REPORTS, PLANS, SPECIFICATIONS AND COMPUTER FILES RELATING TO THIS PROJECT ARE THE PROPERTY OF MANDE