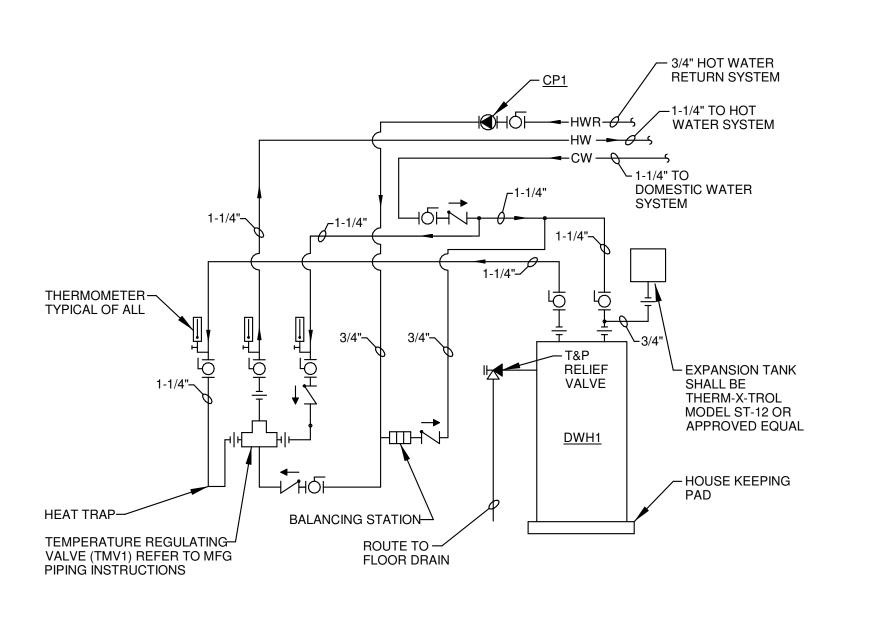

# NJ STATE POLICE TROOP A PORT NORRIS

2007 HIGHLAND ST, PORT NORRIS COMMERCIAL TOWNSHIP, NJ 08349 LOT: 14 BLOCK: 183