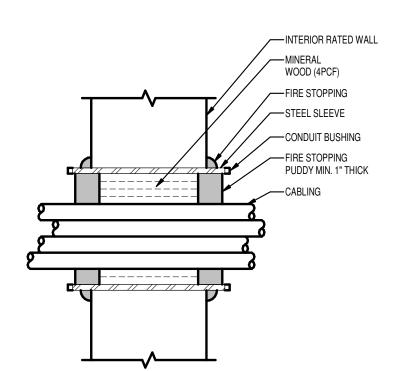

# NJ STATE POLICE TROOP A PORT NORRIS

2007 HIGHLAND ST, PORT NORRIS COMMERCIAL TOWNSHIP, NJ 08349 LOT: 14 BLOCK: 183