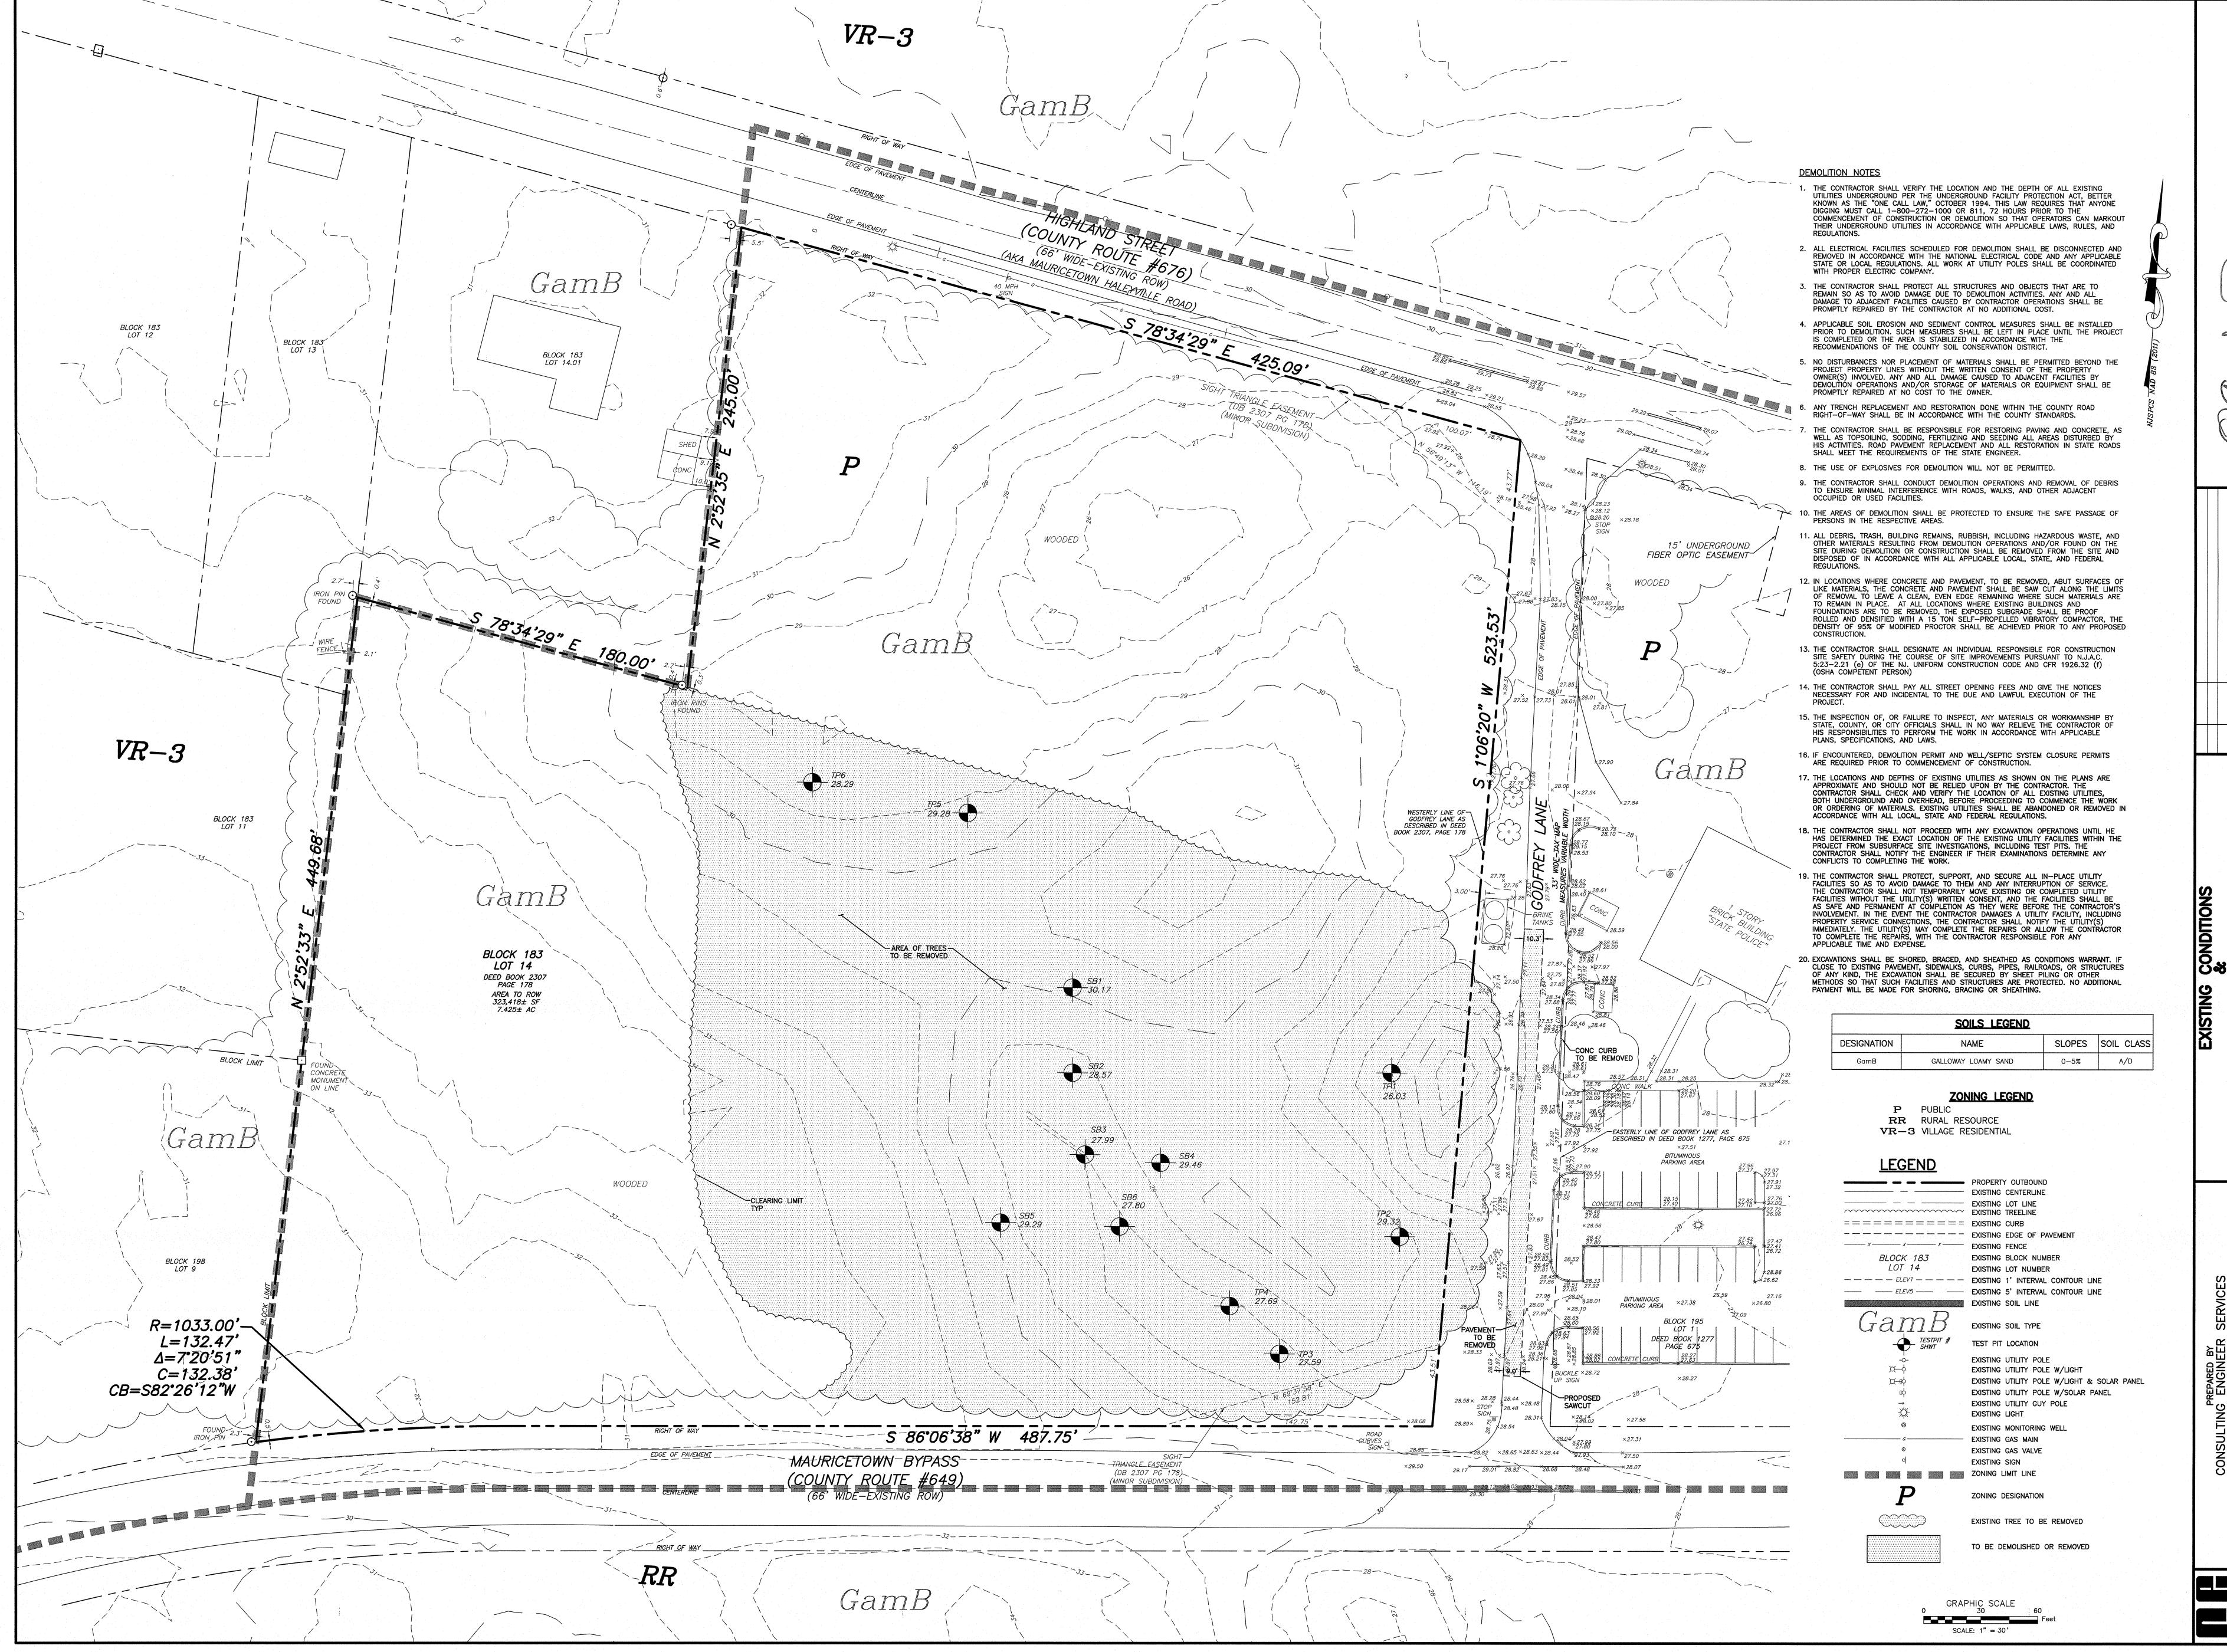

# NJ STATE POLICE TROOP A PORT NORRIS

2007 HIGHLAND ST, PORT NORRIS COMMERCIAL TOWNSHIP, NJ 08349 LOT: 14 BLOCK: 183