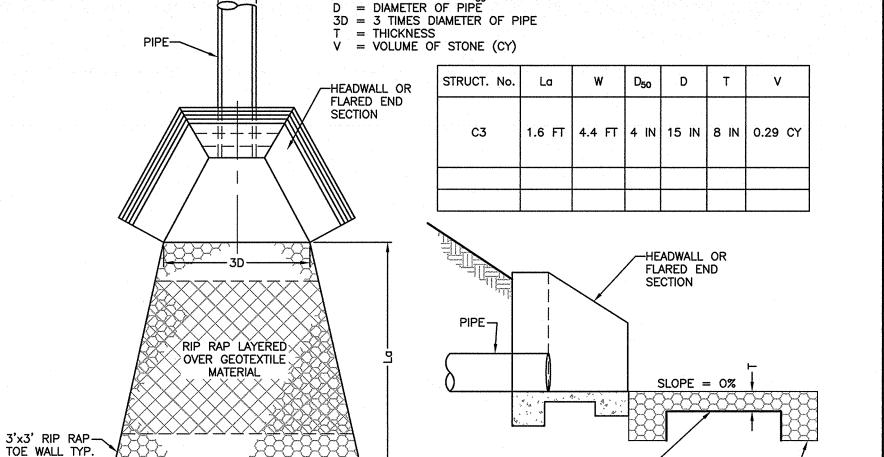

IZE

MATERIAL OR APPROVED

EQUAL



\_TOTAL\_WIDTH\_ OF\_CARTWAY

PERCENT SLOPE OF ROADWAY

2 to 5%

MAINTENANCE

FOOT LONG CONSTRUCTION ENTRANCE SHALL BE USED.

- 6" THK. CRUSHED ANGULAR

C-33, SIZE No. 2 or 3

COARSE GRAINED SOILS

NOTE: WHERE NEW ROAD ABUTS EXISTING MUNICIPAL ROAD OR COUNTY ROAD, A MINIMUM 100

THE ENTRANCE SHALL BE MAINTAINED IN A CONDITION WHICH WILL PREVENT TRACKING OR

FLOWING OF SEDIMENT ONTO PUBLIC RIGHT-OF-WAYS. THIS MAY REQUIRE PERIODIC TOP

100 FEET

STONE CONFORMING TO ASTM

TOTAL WIDTH

OF CARTWAY

LENGTH OF STONE REQUIRED

ENTIRE SURFACE STABILIZED WITH HMA 19M64 BASE COURSE

└─ 5" THK. BIT. STABILIZED BASE COURSE

FINE GRAINED SOILS

200 FEET

. FENCE POSTS SHALL BE HARDWOOD WITH A MINIMUM THICKNESS OF 1-1/2 INCHES. SILT FENCE DETAIL



STOCKPILE DETAIL





D<sub>50</sub> = MEDIAN STONE SIZE. MAX SIZE

SHALL BE 1.5x D<sub>50</sub>

15 IN | 3.8 FT | 7.5 FT | 2.5 FT | 6.3 FT | 0.6 FT | 8 IN |

PREFORMED SCOUR HOLE DETAIL

1. RIP RAP VOLUME CANNOT EXCEED 10.0 CY IN WETLANDS AREA.

W = WIDTH

15 IN | 3.8 FT | 7.5 FT | 2.5 FT | 6.3 FT | 0.6 FT | 8 IN | 4 IN | 1.16 CY

RIP RAP

4 IN | 1.16 CY

**VOLUME\*** 

SEOTEXTILE MATERIAL

OR APPROVED EQUAL

TOE WALL TYP.

**OUTFALL SEDIMENT TRAP AREA** 

0







SITE NOT WITHIN FLOOD PLAIN AREA.

HOURS BEFORE PROCEEDING WITH WORK.

NO PARKING OR DRIVING WITHIN DISPOSAL AREA.

DISPOSAL BED NOT WITHIN WETLANDS OR WETLANDS BUFFER.

DISTANCE FROM SEPTIC SYSTEM TO WELL TO BE MIN. 100' ALL TREES & STUMPS TO BE REMOVED WITHIN A 10 FT. RADIUS OF PROPOSED

DISPOSAL FIELD. ELEVATION OF SEWER LINE AT BUILDING HOLDS