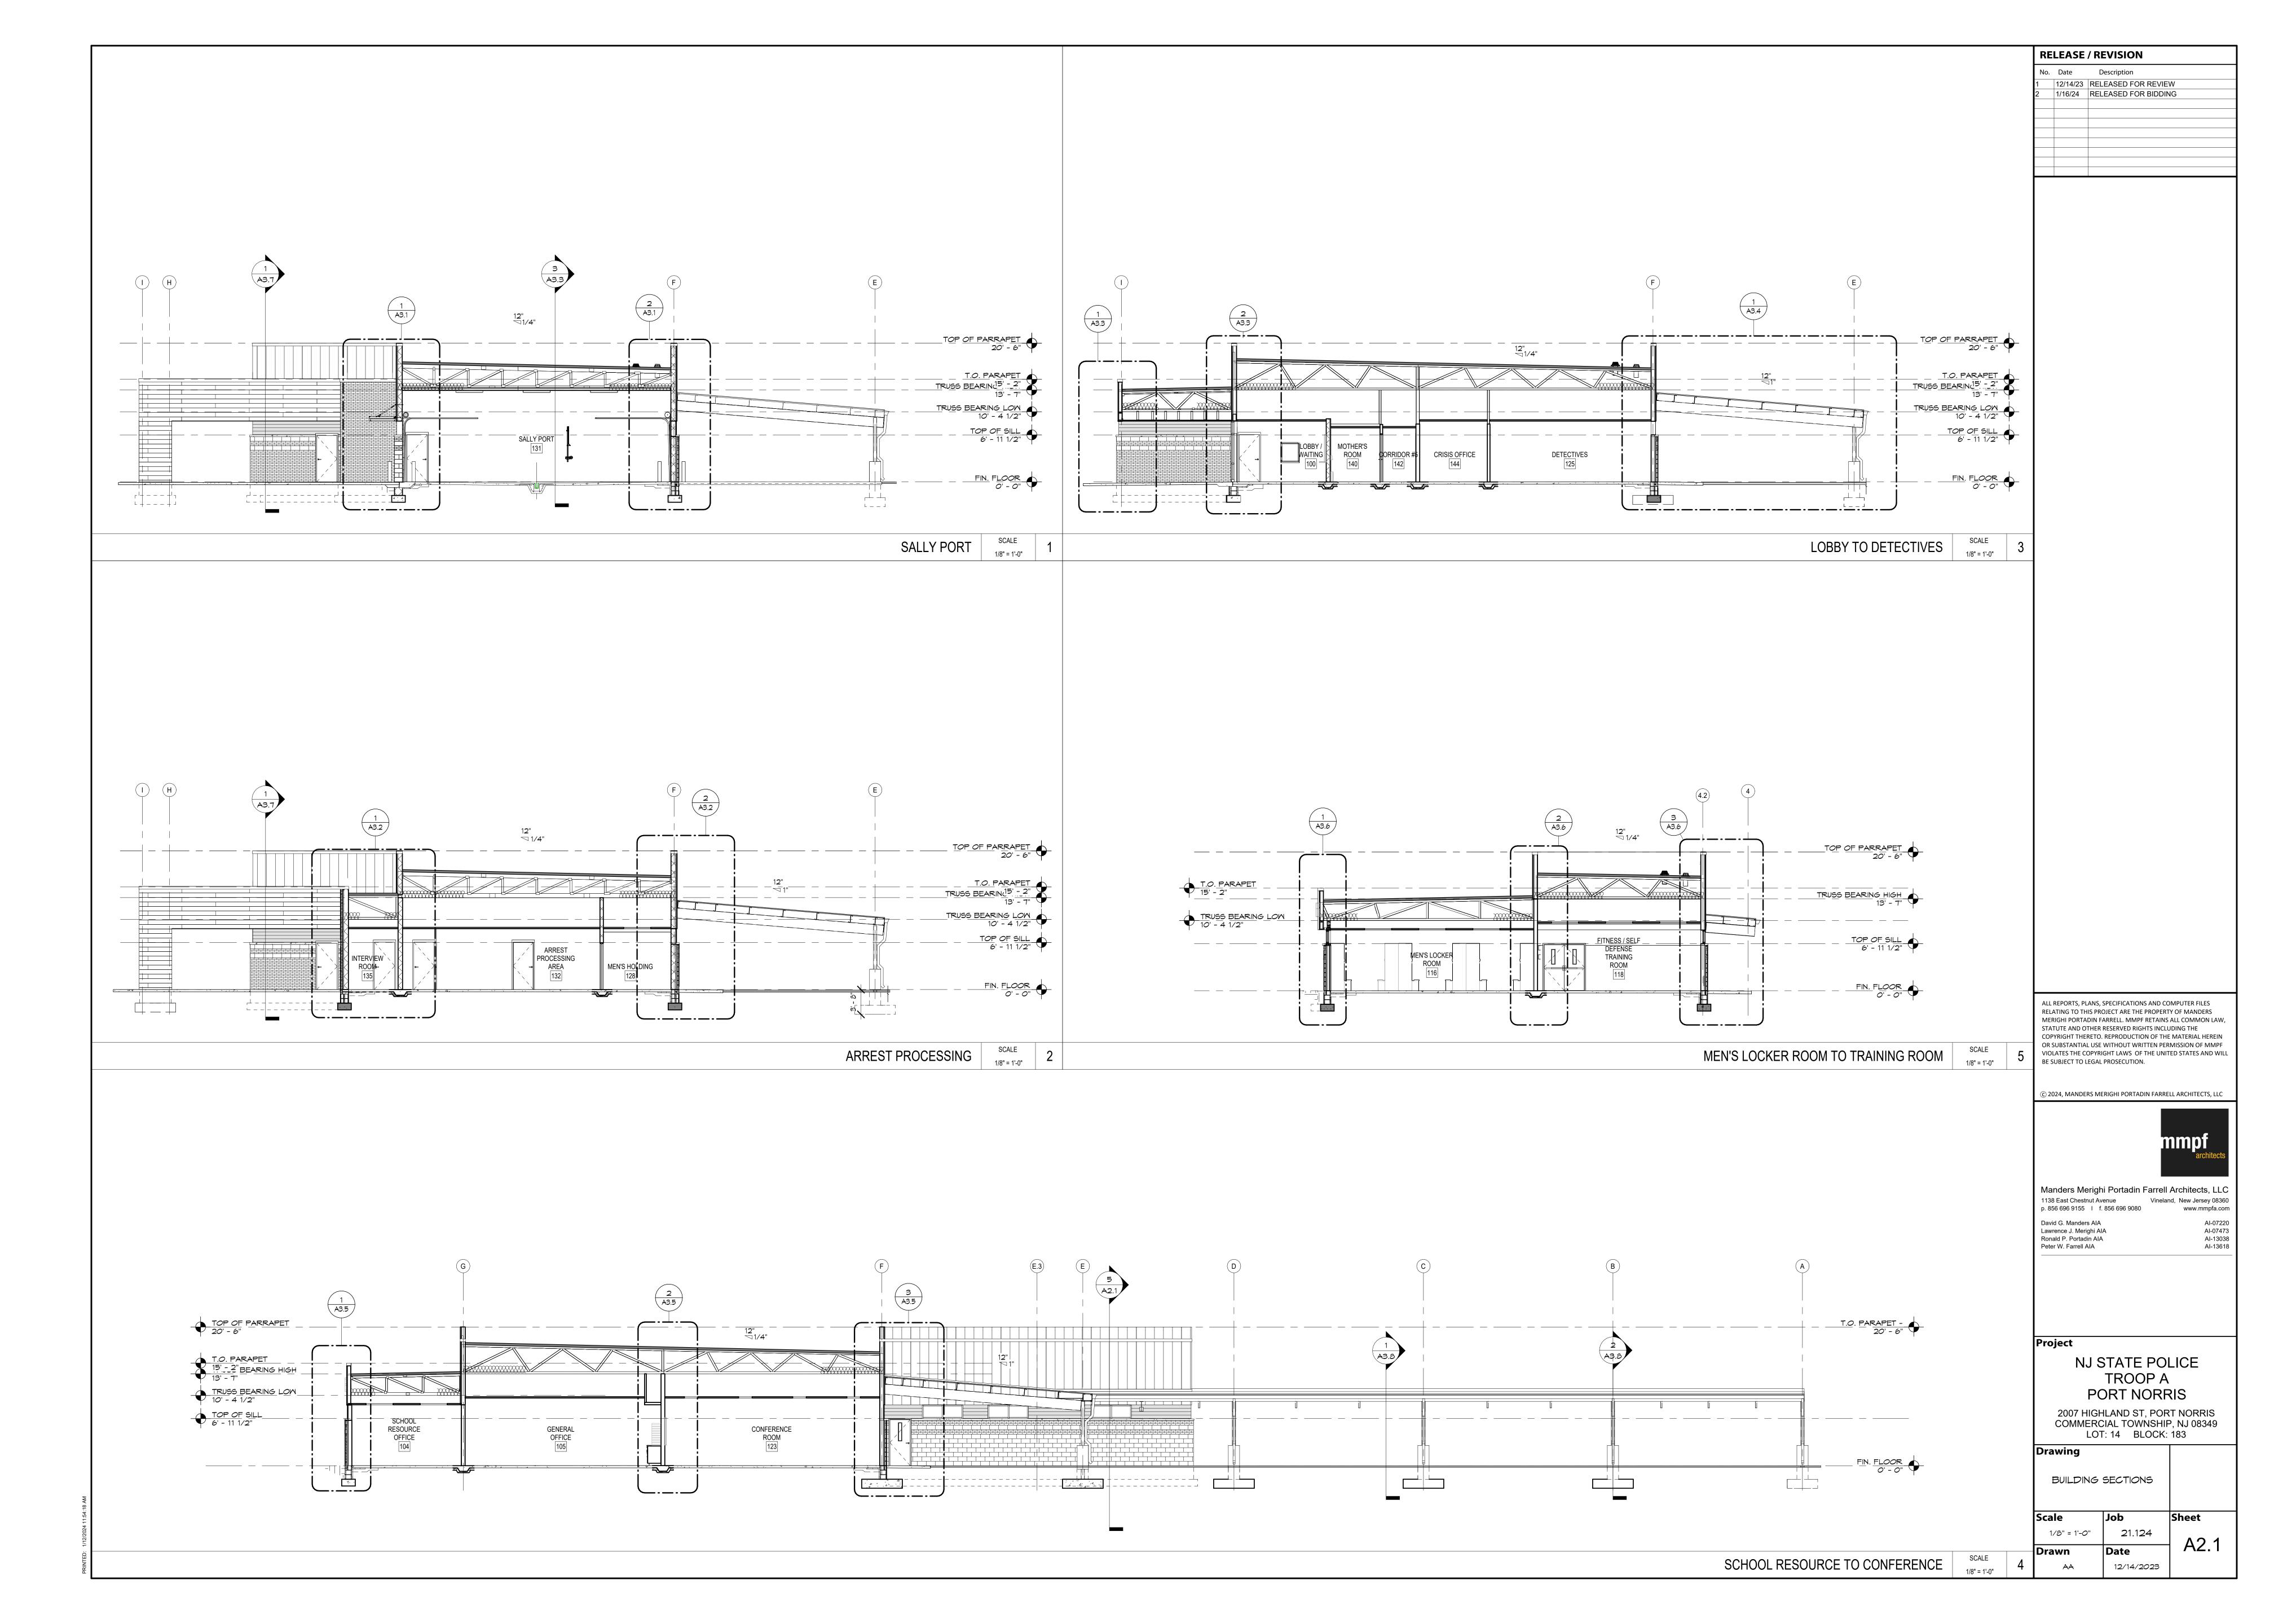

# NJ STATE POLICE TROOP A PORT NORRIS

2007 HIGHLAND ST, PORT NORRIS COMMERCIAL TOWNSHIP, NJ 08349 LOT: 14 BLOCK: 183