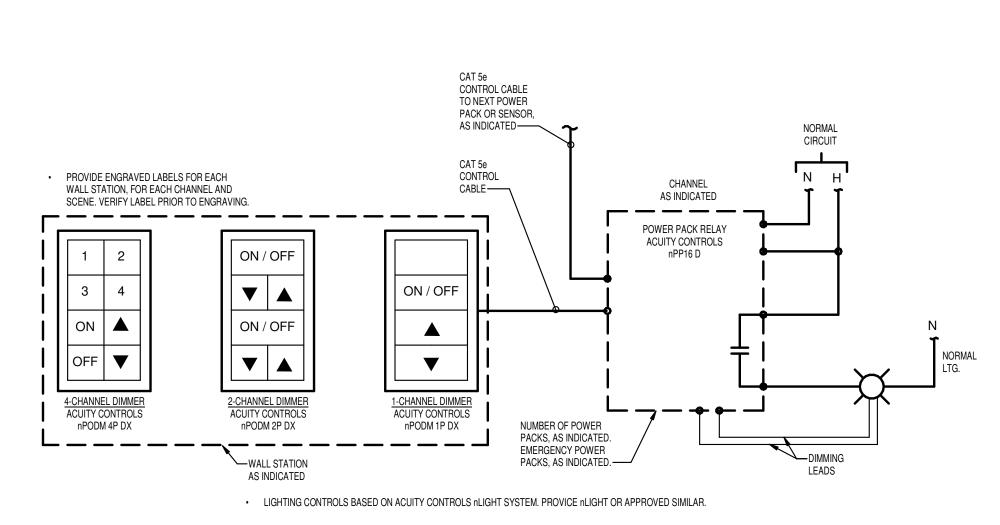

# NJ STATE POLICE TROOP A PORT NORRIS

2007 HIGHLAND ST, PORT NORRIS COMMERCIAL TOWNSHIP, NJ 08349 LOT: 14 BLOCK: 183