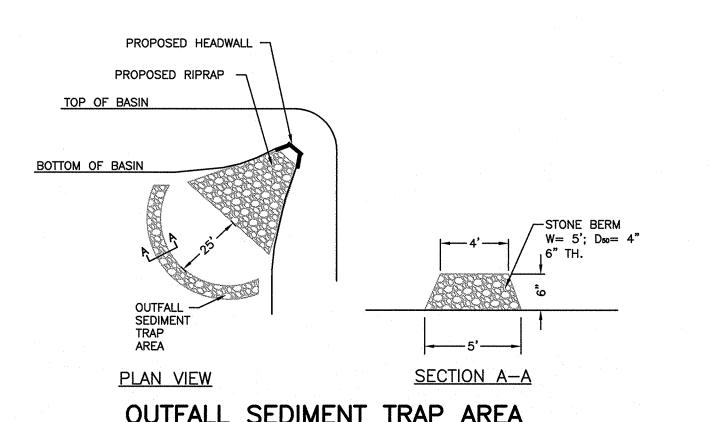

SIZE

MATERIAL OR APPROVED

EQUAL



\_TOTAL\_WIDTH\_ OF\_CARTWAY

PERCENT SLOPE OF ROADWAY

2 to 5%

MAINTENANCE

FOOT LONG CONSTRUCTION ENTRANCE SHALL BE USED.

- 6" THK. CRUSHED ANGULAR

C-33, SIZE No. 2 or 3

COARSE GRAINED SOILS

NOTE: WHERE NEW ROAD ABUTS EXISTING MUNICIPAL ROAD OR COUNTY ROAD, A MINIMUM 100

THE ENTRANCE SHALL BE MAINTAINED IN A CONDITION WHICH WILL PREVENT TRACKING OR

FLOWING OF SEDIMENT ONTO PUBLIC RIGHT-OF-WAYS. THIS MAY REQUIRE PERIODIC TOP

100 FEET

STONE CONFORMING TO ASTM

TOTAL WIDTH

OF CARTWAY

LENGTH OF STONE REQUIRED

ENTIRE SURFACE STABILIZED WITH HMA 19M64 BASE COURSE

└─ 5" THK. BIT. STABILIZED BASE COURSE

FINE GRAINED SOILS

200 FEET

. FENCE POSTS SHALL BE HARDWOOD WITH A MINIMUM THICKNESS OF 1-1/2 INCHES. SILT FENCE DETAIL



STOCKPILE DETAIL





D<sub>50</sub> = MEDIAN STONE SIZE. MAX SIZE

SHALL BE 1.5x D<sub>50</sub>

15 IN | 3.8 FT | 7.5 FT | 2.5 FT | 6.3 FT | 0.6 FT | 8 IN |

PREFORMED SCOUR HOLE DETAIL

1. RIP RAP VOLUME CANNOT EXCEED 10.0 CY IN WETLANDS AREA.

W = WIDTH

15 IN | 3.8 FT | 7.5 FT | 2.5 FT | 6.3 FT | 0.6 FT | 8 IN | 4 IN | 1.16 CY

RIP RAP

4 IN | 1.16 CY

**VOLUME\*** 

SEOTEXTILE MATERIAL

OR APPROVED EQUAL

TOE WALL TYP.

**OUTFALL SEDIMENT TRAP AREA** 

0







SITE NOT WITHIN FLOOD PLAIN AREA.

HOURS BEFORE PROCEEDING WITH WORK.

NO PARKING OR DRIVING WITHIN DISPOSAL AREA.

DISPOSAL BED NOT WITHIN WETLANDS OR WETLANDS BUFFER.

DISTANCE FROM SEPTIC SYSTEM TO WELL TO BE MIN. 100' ALL TREES & STUMPS TO BE REMOVED WITHIN A 10 FT. RADIUS OF PROPOSED

DISPOSAL FIELD. ELEVATION OF SEWER LINE AT BUILDING HOLD