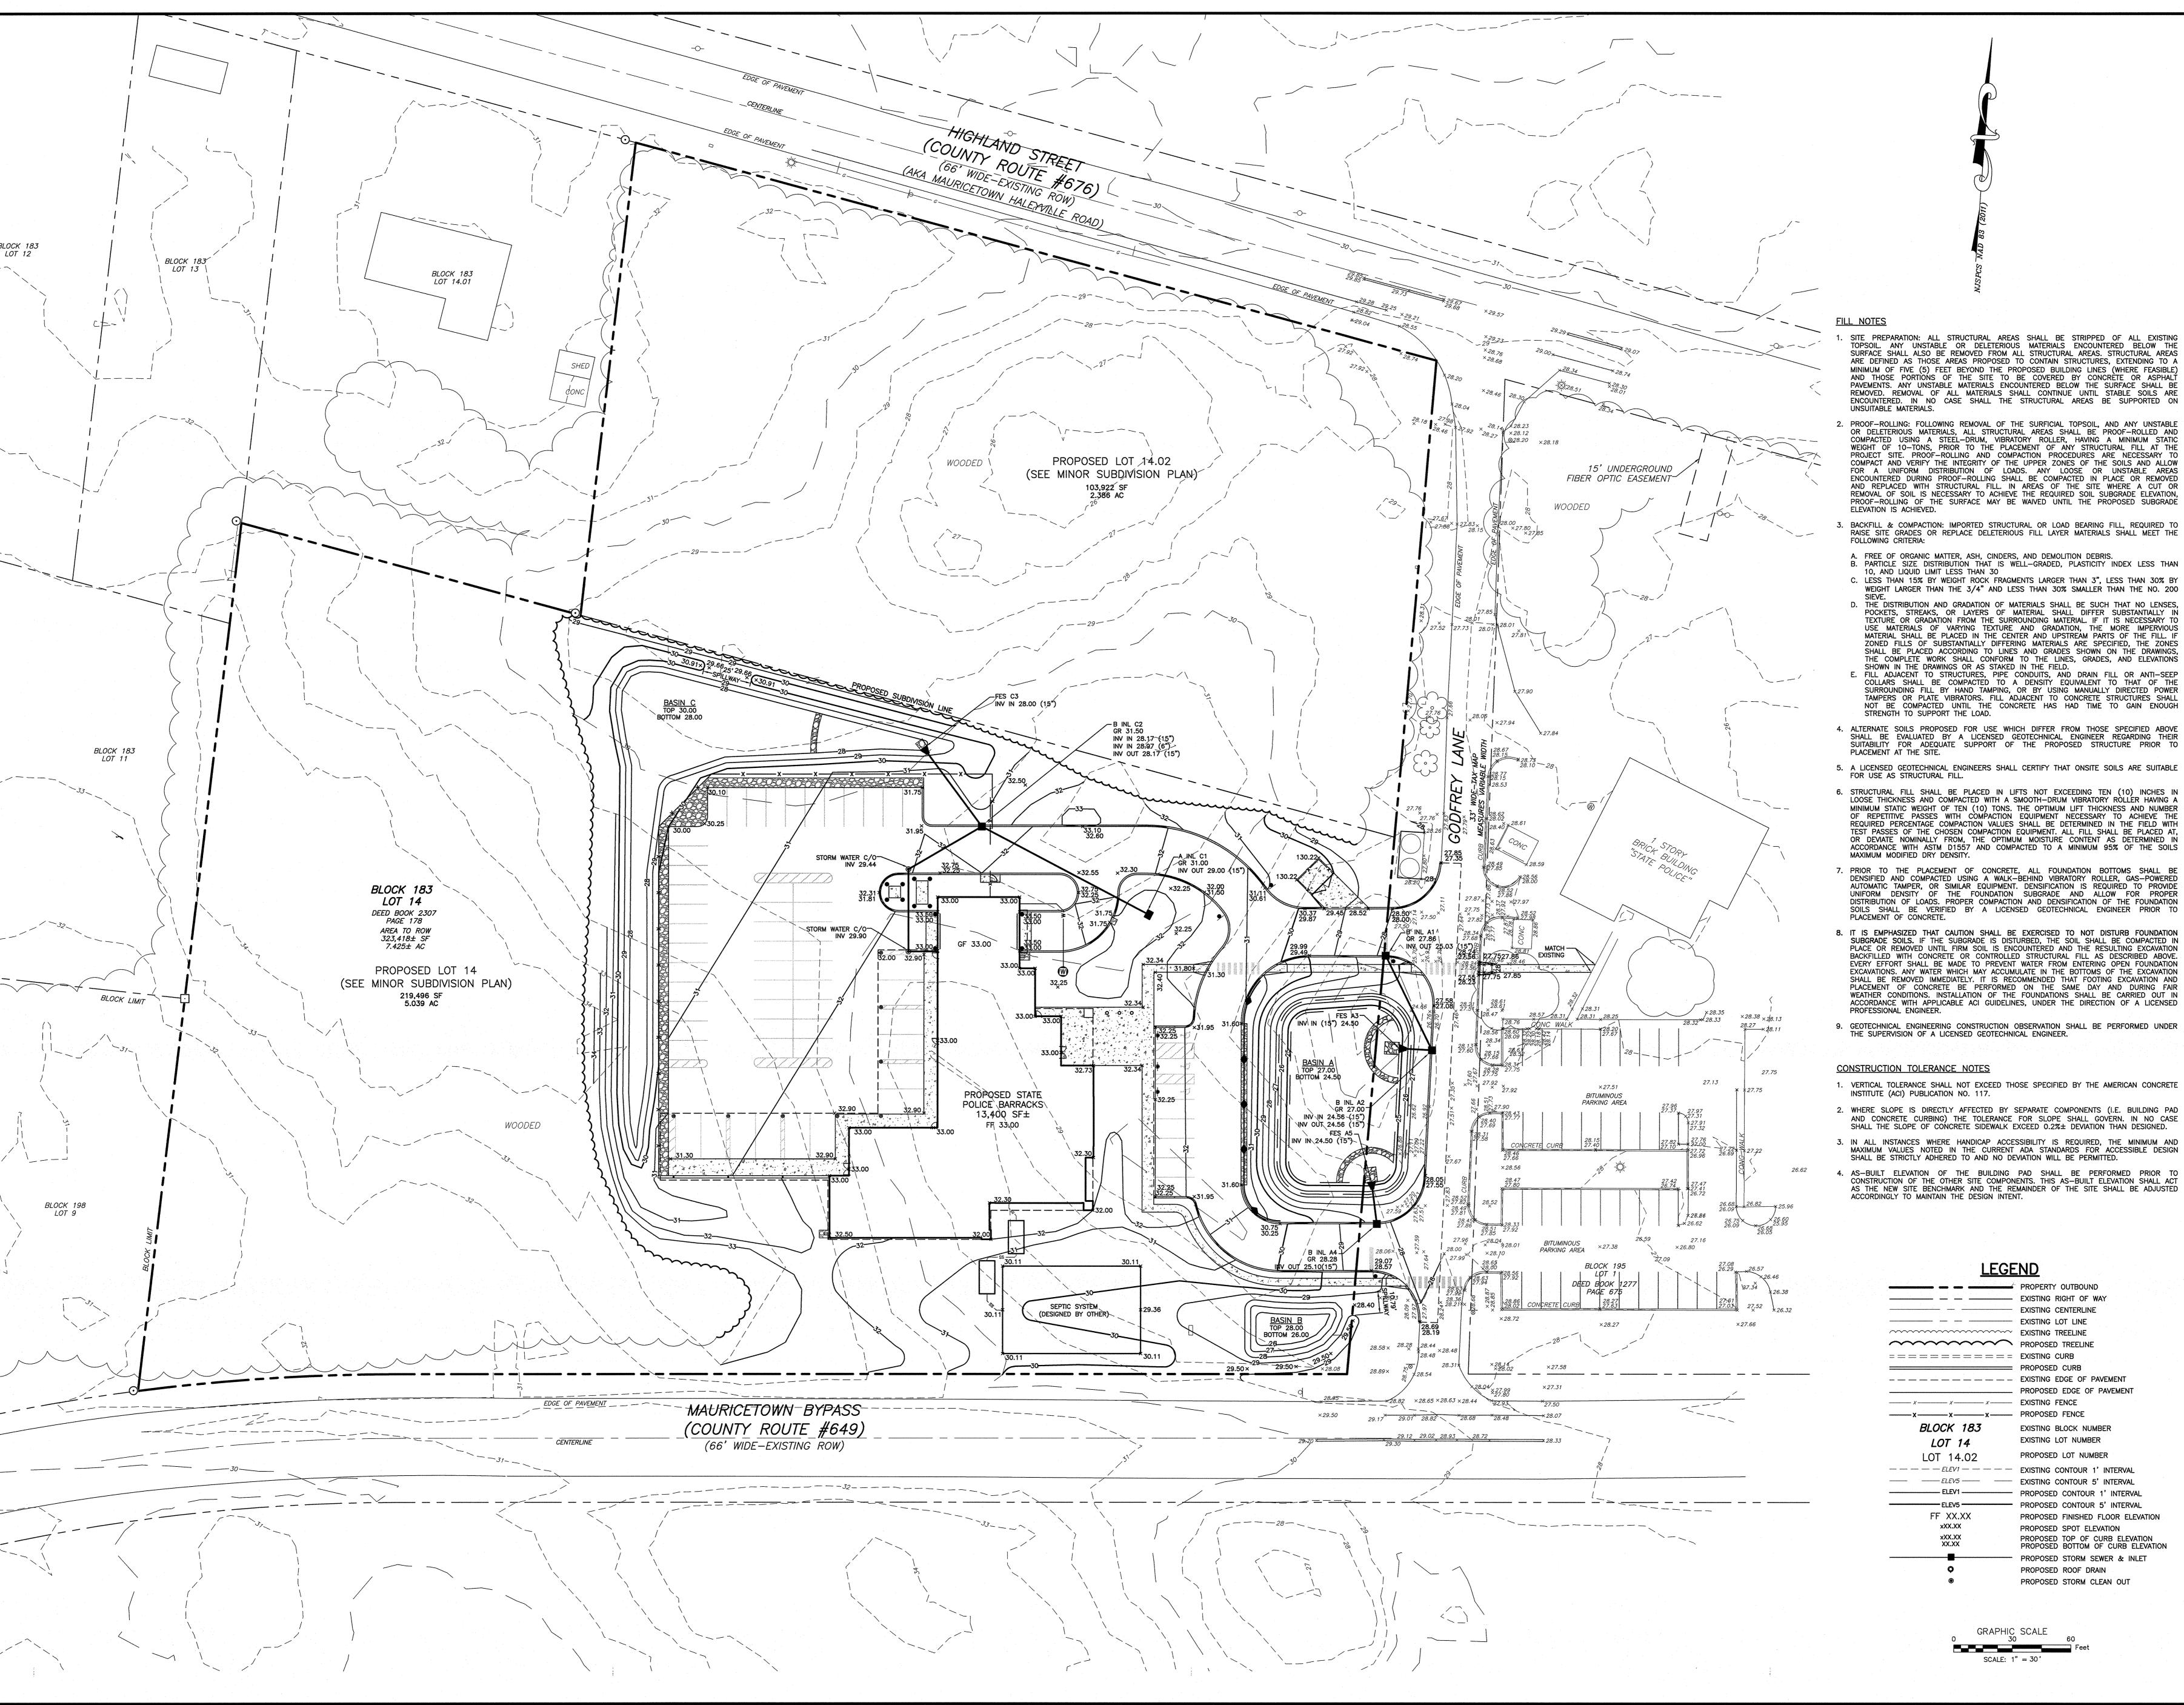

# NJ STATE POLICE TROOP A PORT NORRIS

2007 HIGHLAND ST, PORT NORRIS COMMERCIAL TOWNSHIP, NJ 08349 LOT: 14 BLOCK: 183