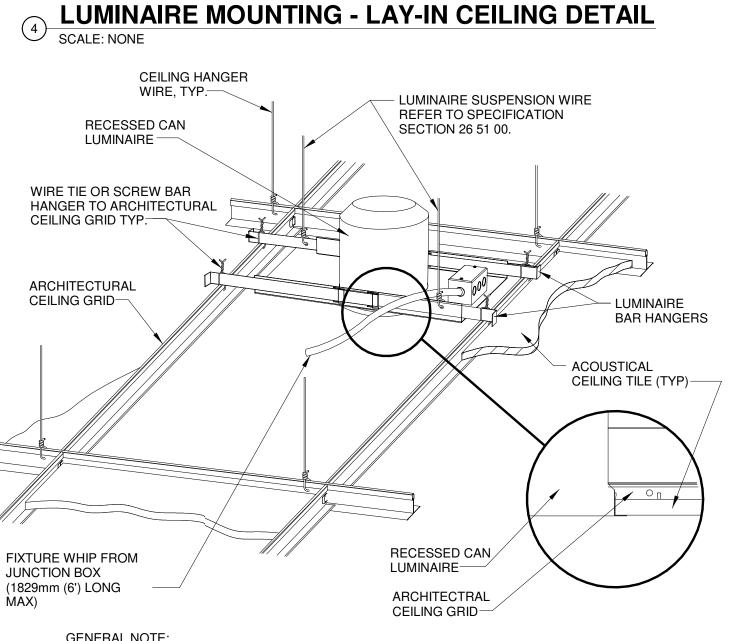

# NJ STATE POLICE TROOP A PORT NORRIS

2007 HIGHLAND ST, PORT NORRIS COMMERCIAL TOWNSHIP, NJ 08349 LOT: 14 BLOCK: 183