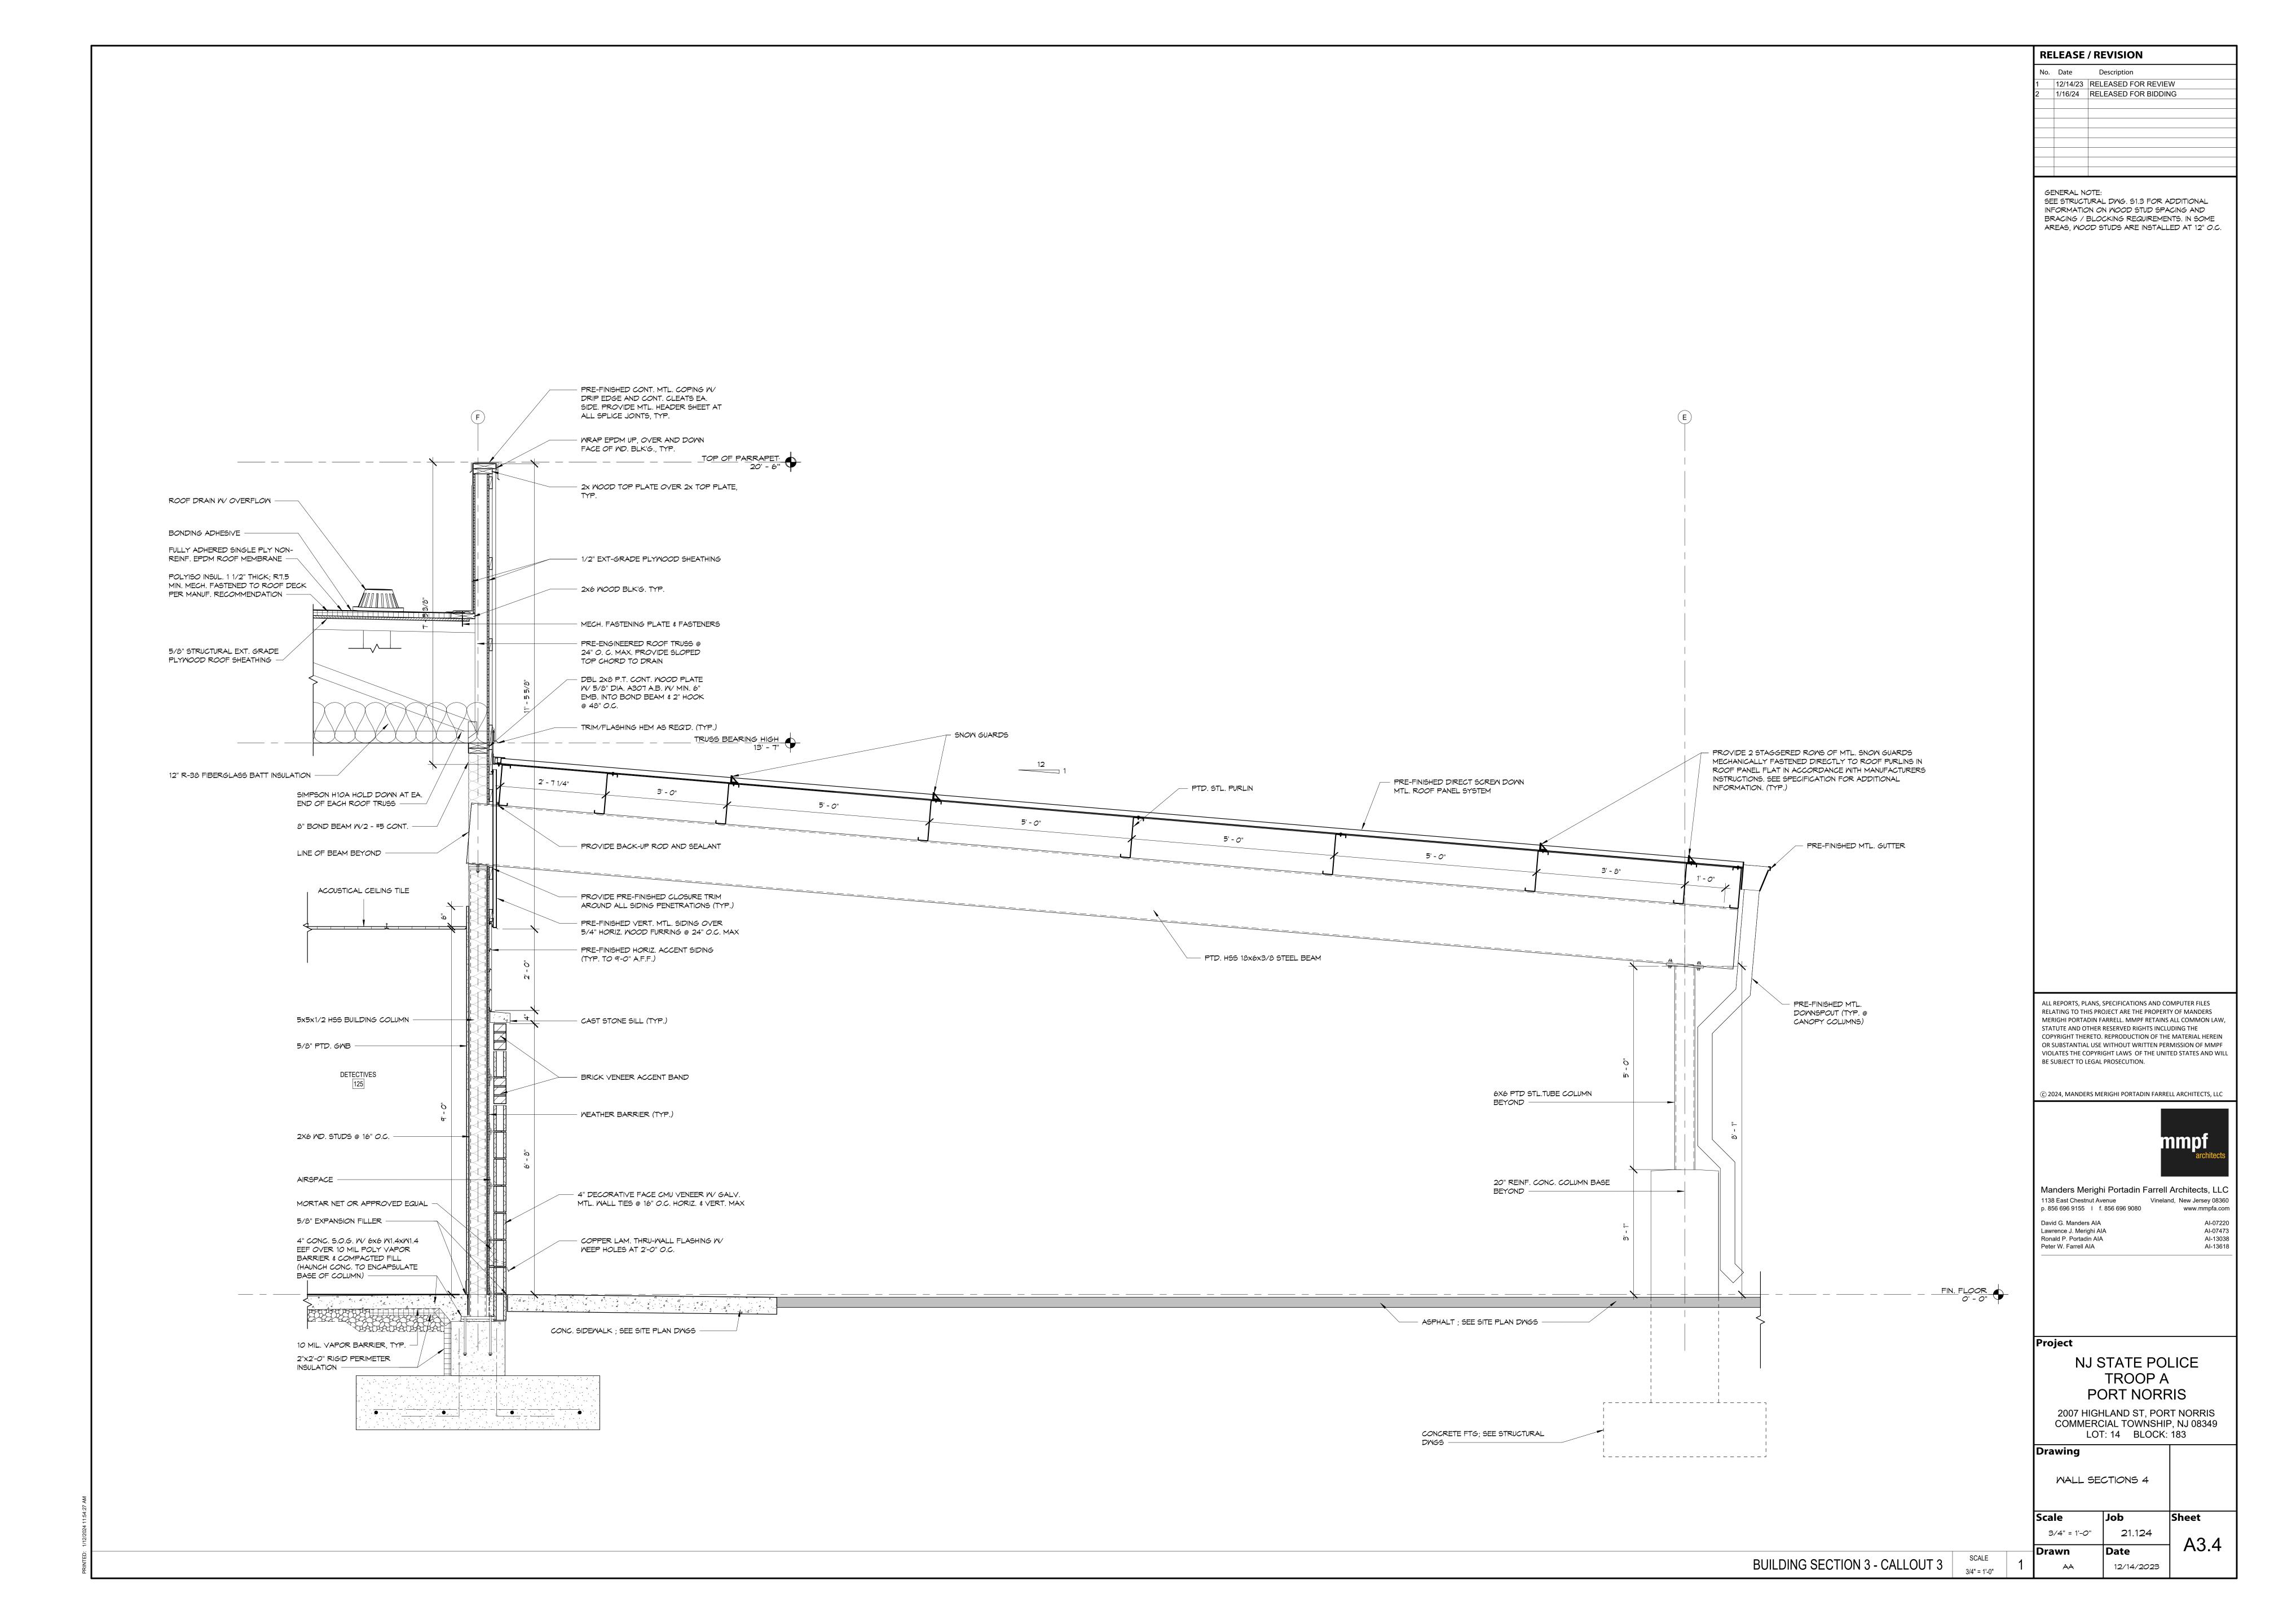

# NJ STATE POLICE TROOP A PORT NORRIS

2007 HIGHLAND ST, PORT NORRIS COMMERCIAL TOWNSHIP, NJ 08349 LOT: 14 BLOCK: 183