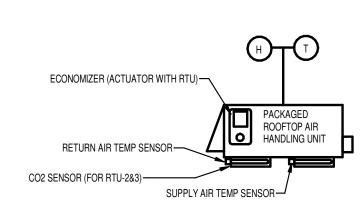

# NJ STATE POLICE TROOP A PORT NORRIS

2007 HIGHLAND ST, PORT NORRIS COMMERCIAL TOWNSHIP, NJ 08349 LOT: 14 BLOCK: 183