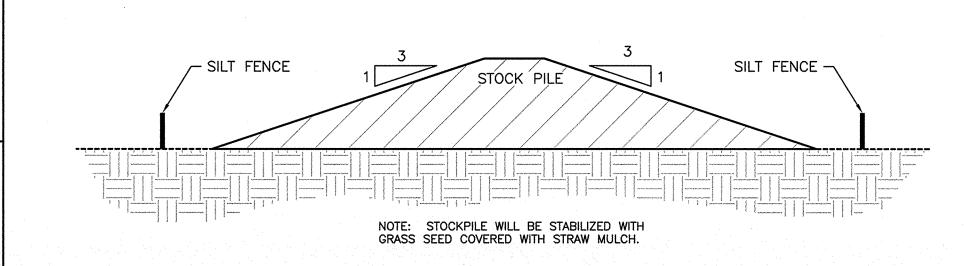

700 GEOTEXTILE

PIPE SIZE

MATERIAL OR APPROVED

EQUAL



\_TOTAL\_WIDTH\_ OF\_CARTWAY

PERCENT SLOPE OF ROADWAY

2 to 5%

MAINTENANCE

FOOT LONG CONSTRUCTION ENTRANCE SHALL BE USED.

- 6" THK. CRUSHED ANGULAR

C-33, SIZE No. 2 or 3

COARSE GRAINED SOILS

NOTE: WHERE NEW ROAD ABUTS EXISTING MUNICIPAL ROAD OR COUNTY ROAD, A MINIMUM 100

THE ENTRANCE SHALL BE MAINTAINED IN A CONDITION WHICH WILL PREVENT TRACKING OR

FLOWING OF SEDIMENT ONTO PUBLIC RIGHT-OF-WAYS. THIS MAY REQUIRE PERIODIC TOP

100 FEET

STONE CONFORMING TO ASTM

TOTAL WIDTH

OF CARTWAY

LENGTH OF STONE REQUIRED

ENTIRE SURFACE STABILIZED WITH HMA 19M64 BASE COURSE

└─ 5" THK. BIT. STABILIZED BASE COURSE

FINE GRAINED SOILS

200 FEET

. FENCE POSTS SHALL BE HARDWOOD WITH A MINIMUM THICKNESS OF 1-1/2 INCHES. SILT FENCE DETAIL



STOCKPILE DETAIL





D<sub>50</sub> = MEDIAN STONE SIZE. MAX SIZE

SHALL BE 1.5x D<sub>50</sub>

15 IN | 3.8 FT | 7.5 FT | 2.5 FT | 6.3 FT | 0.6 FT | 8 IN |

PREFORMED SCOUR HOLE DETAIL

1. RIP RAP VOLUME CANNOT EXCEED 10.0 CY IN WETLANDS AREA.

W = WIDTH

15 IN | 3.8 FT | 7.5 FT | 2.5 FT | 6.3 FT | 0.6 FT | 8 IN | 4 IN | 1.16 CY

RIP RAP

4 IN | 1.16 CY

**VOLUME\*** 

SEOTEXTILE MATERIAL

OR APPROVED EQUAL

TOE WALL TYP.

**OUTFALL SEDIMENT TRAP AREA** 

0







SITE NOT WITHIN FLOOD PLAIN AREA.

HOURS BEFORE PROCEEDING WITH WORK.

NO PARKING OR DRIVING WITHIN DISPOSAL AREA.

DISPOSAL BED NOT WITHIN WETLANDS OR WETLANDS BUFFER.

DISTANCE FROM SEPTIC SYSTEM TO WELL TO BE MIN. 100' ALL TREES & STUMPS TO BE REMOVED WITHIN A 10 FT. RADIUS OF PROPOSED

DISPOSAL FIELD. ELEVATION OF SEWER L