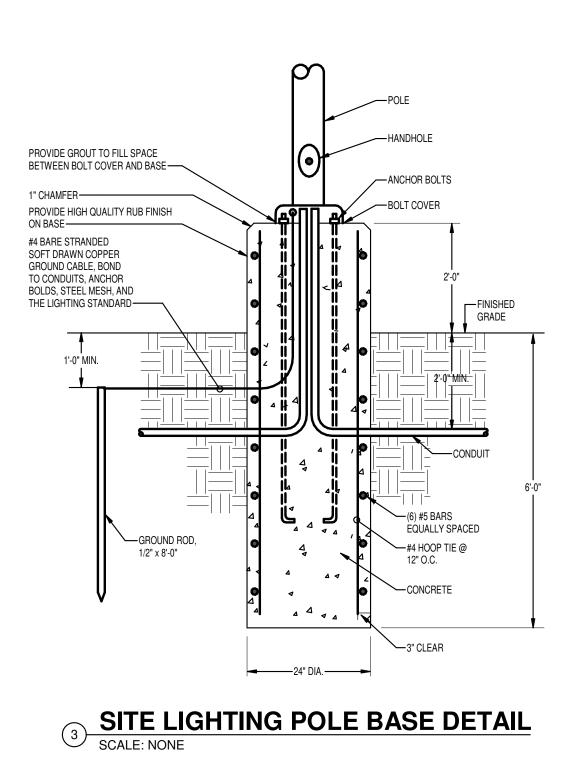

# NJ STATE POLICE TROOP A PORT NORRIS

2007 HIGHLAND ST, PORT NORRIS COMMERCIAL TOWNSHIP, NJ 08349 LOT: 14 BLOCK: 183