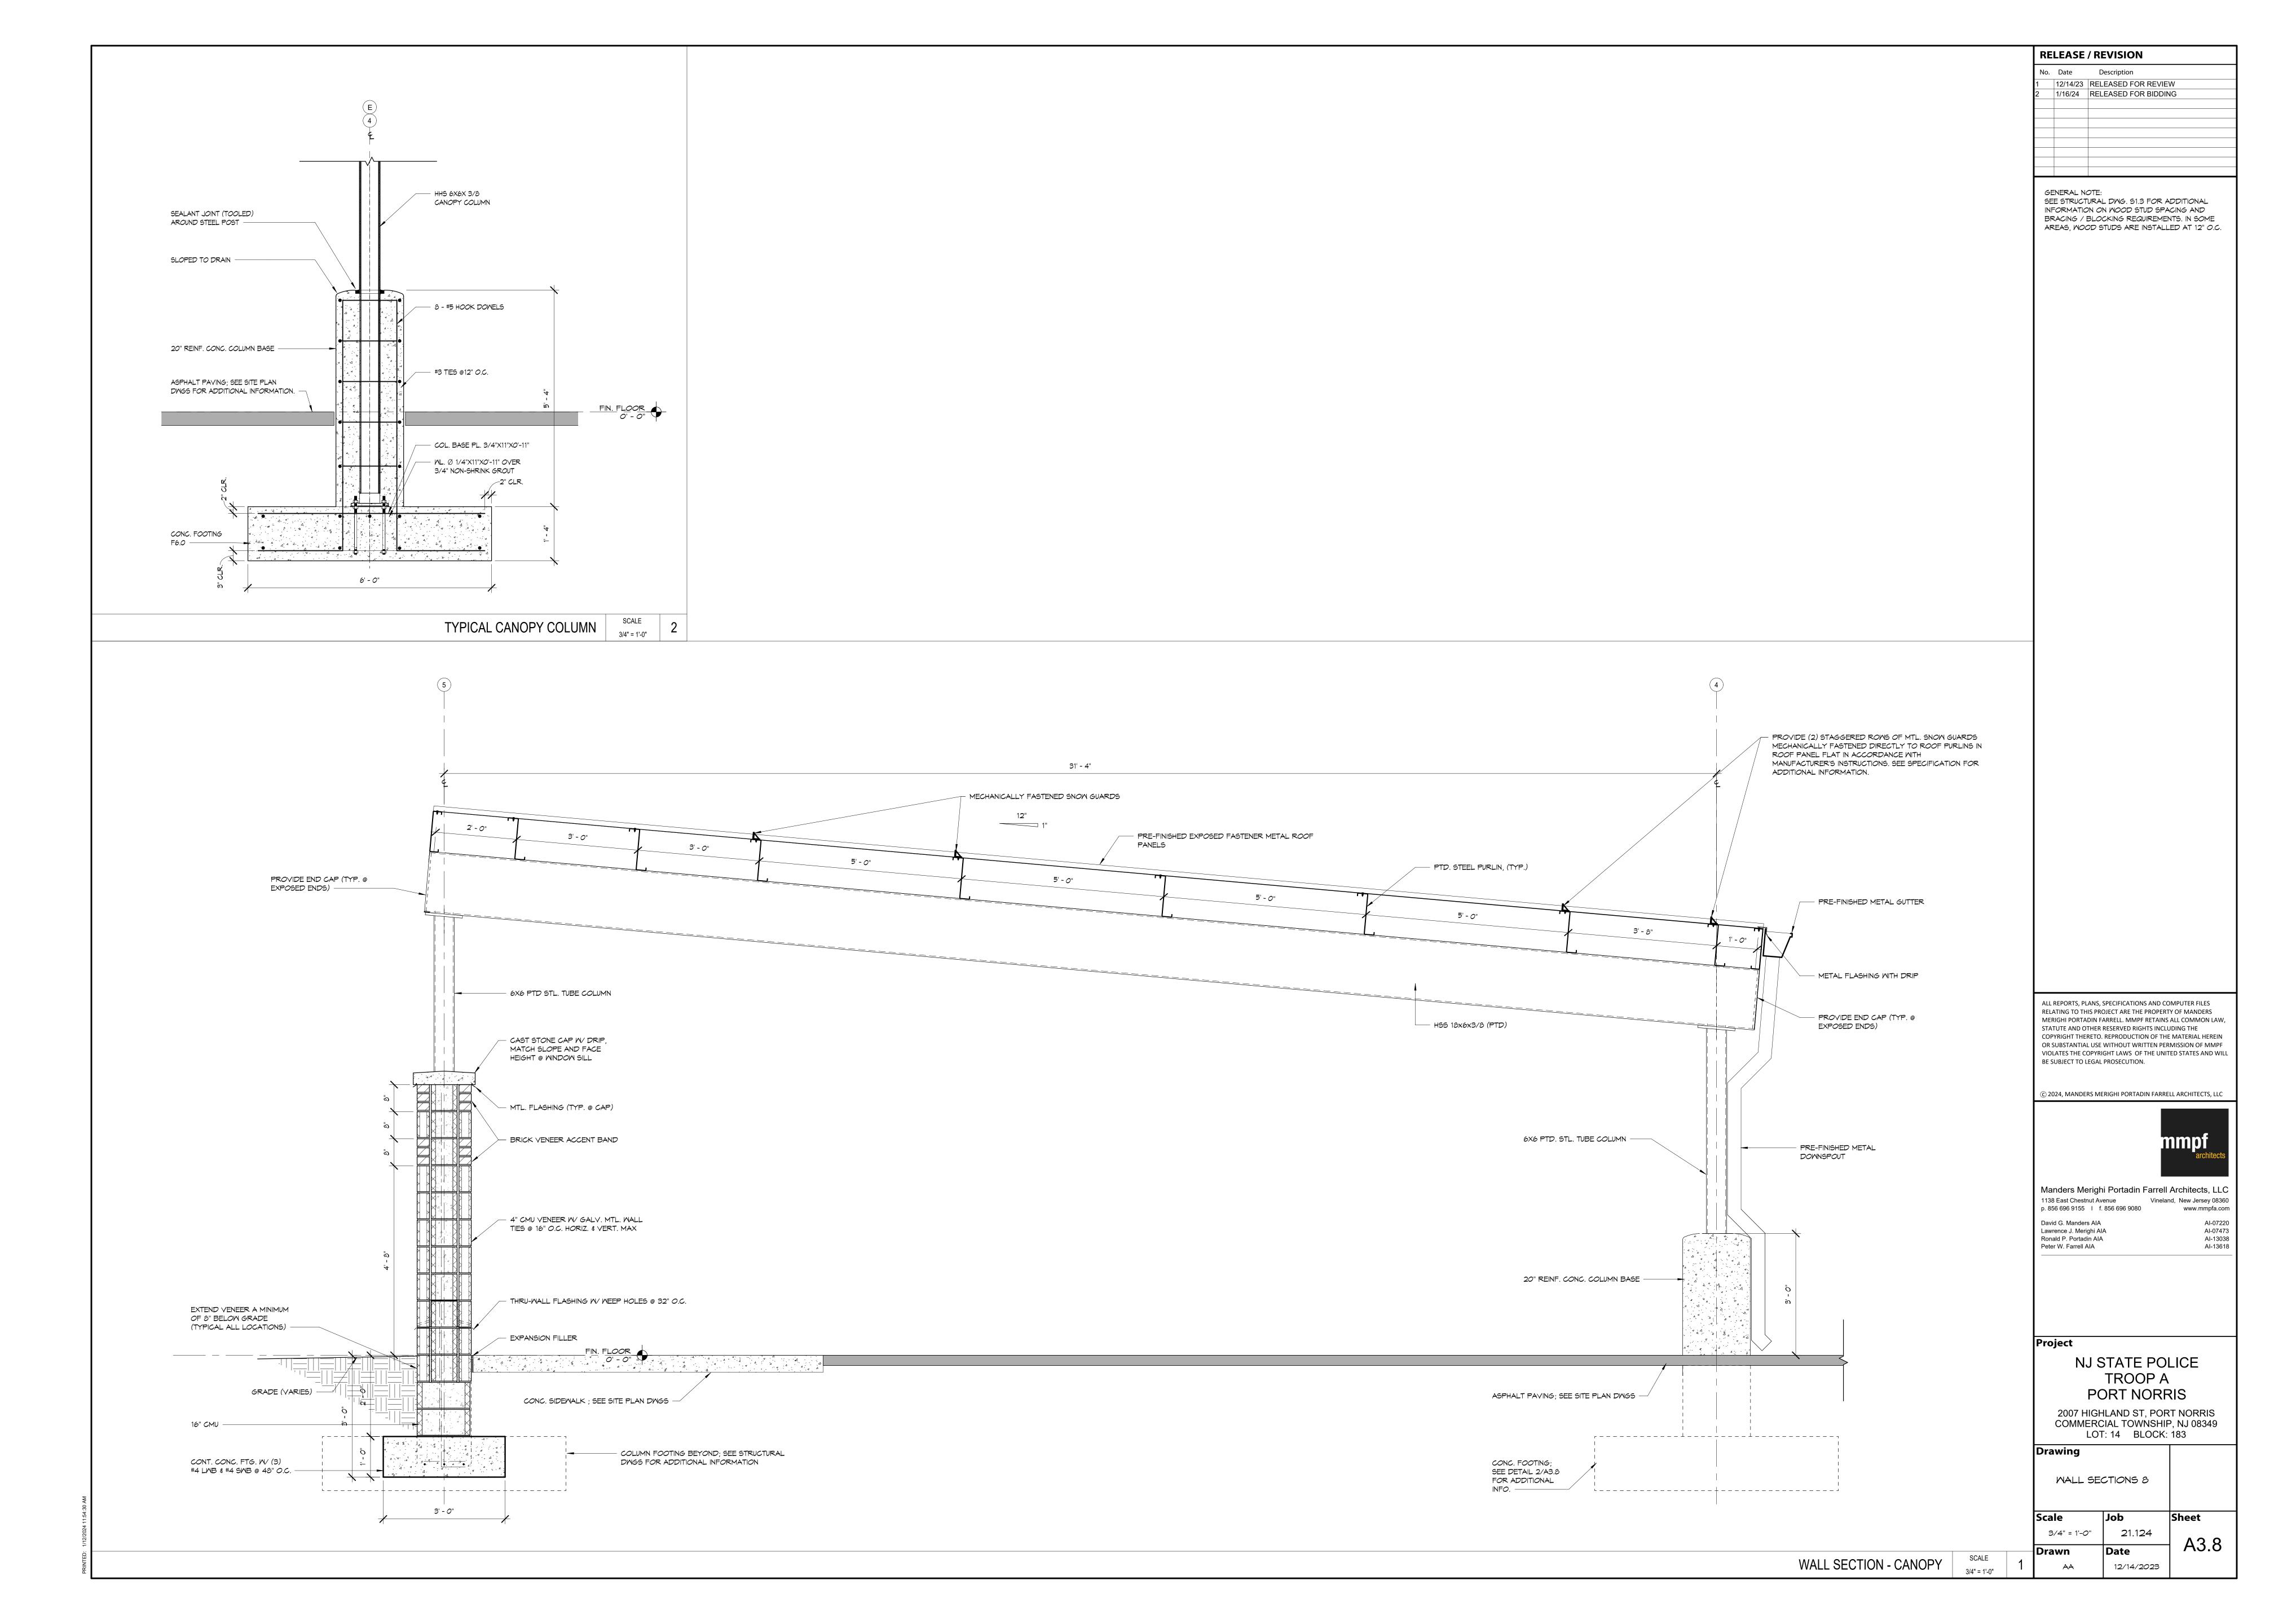

# NJ STATE POLICE TROOP A PORT NORRIS

2007 HIGHLAND ST, PORT NORRIS COMMERCIAL TOWNSHIP, NJ 08349 LOT: 14 BLOCK: 183