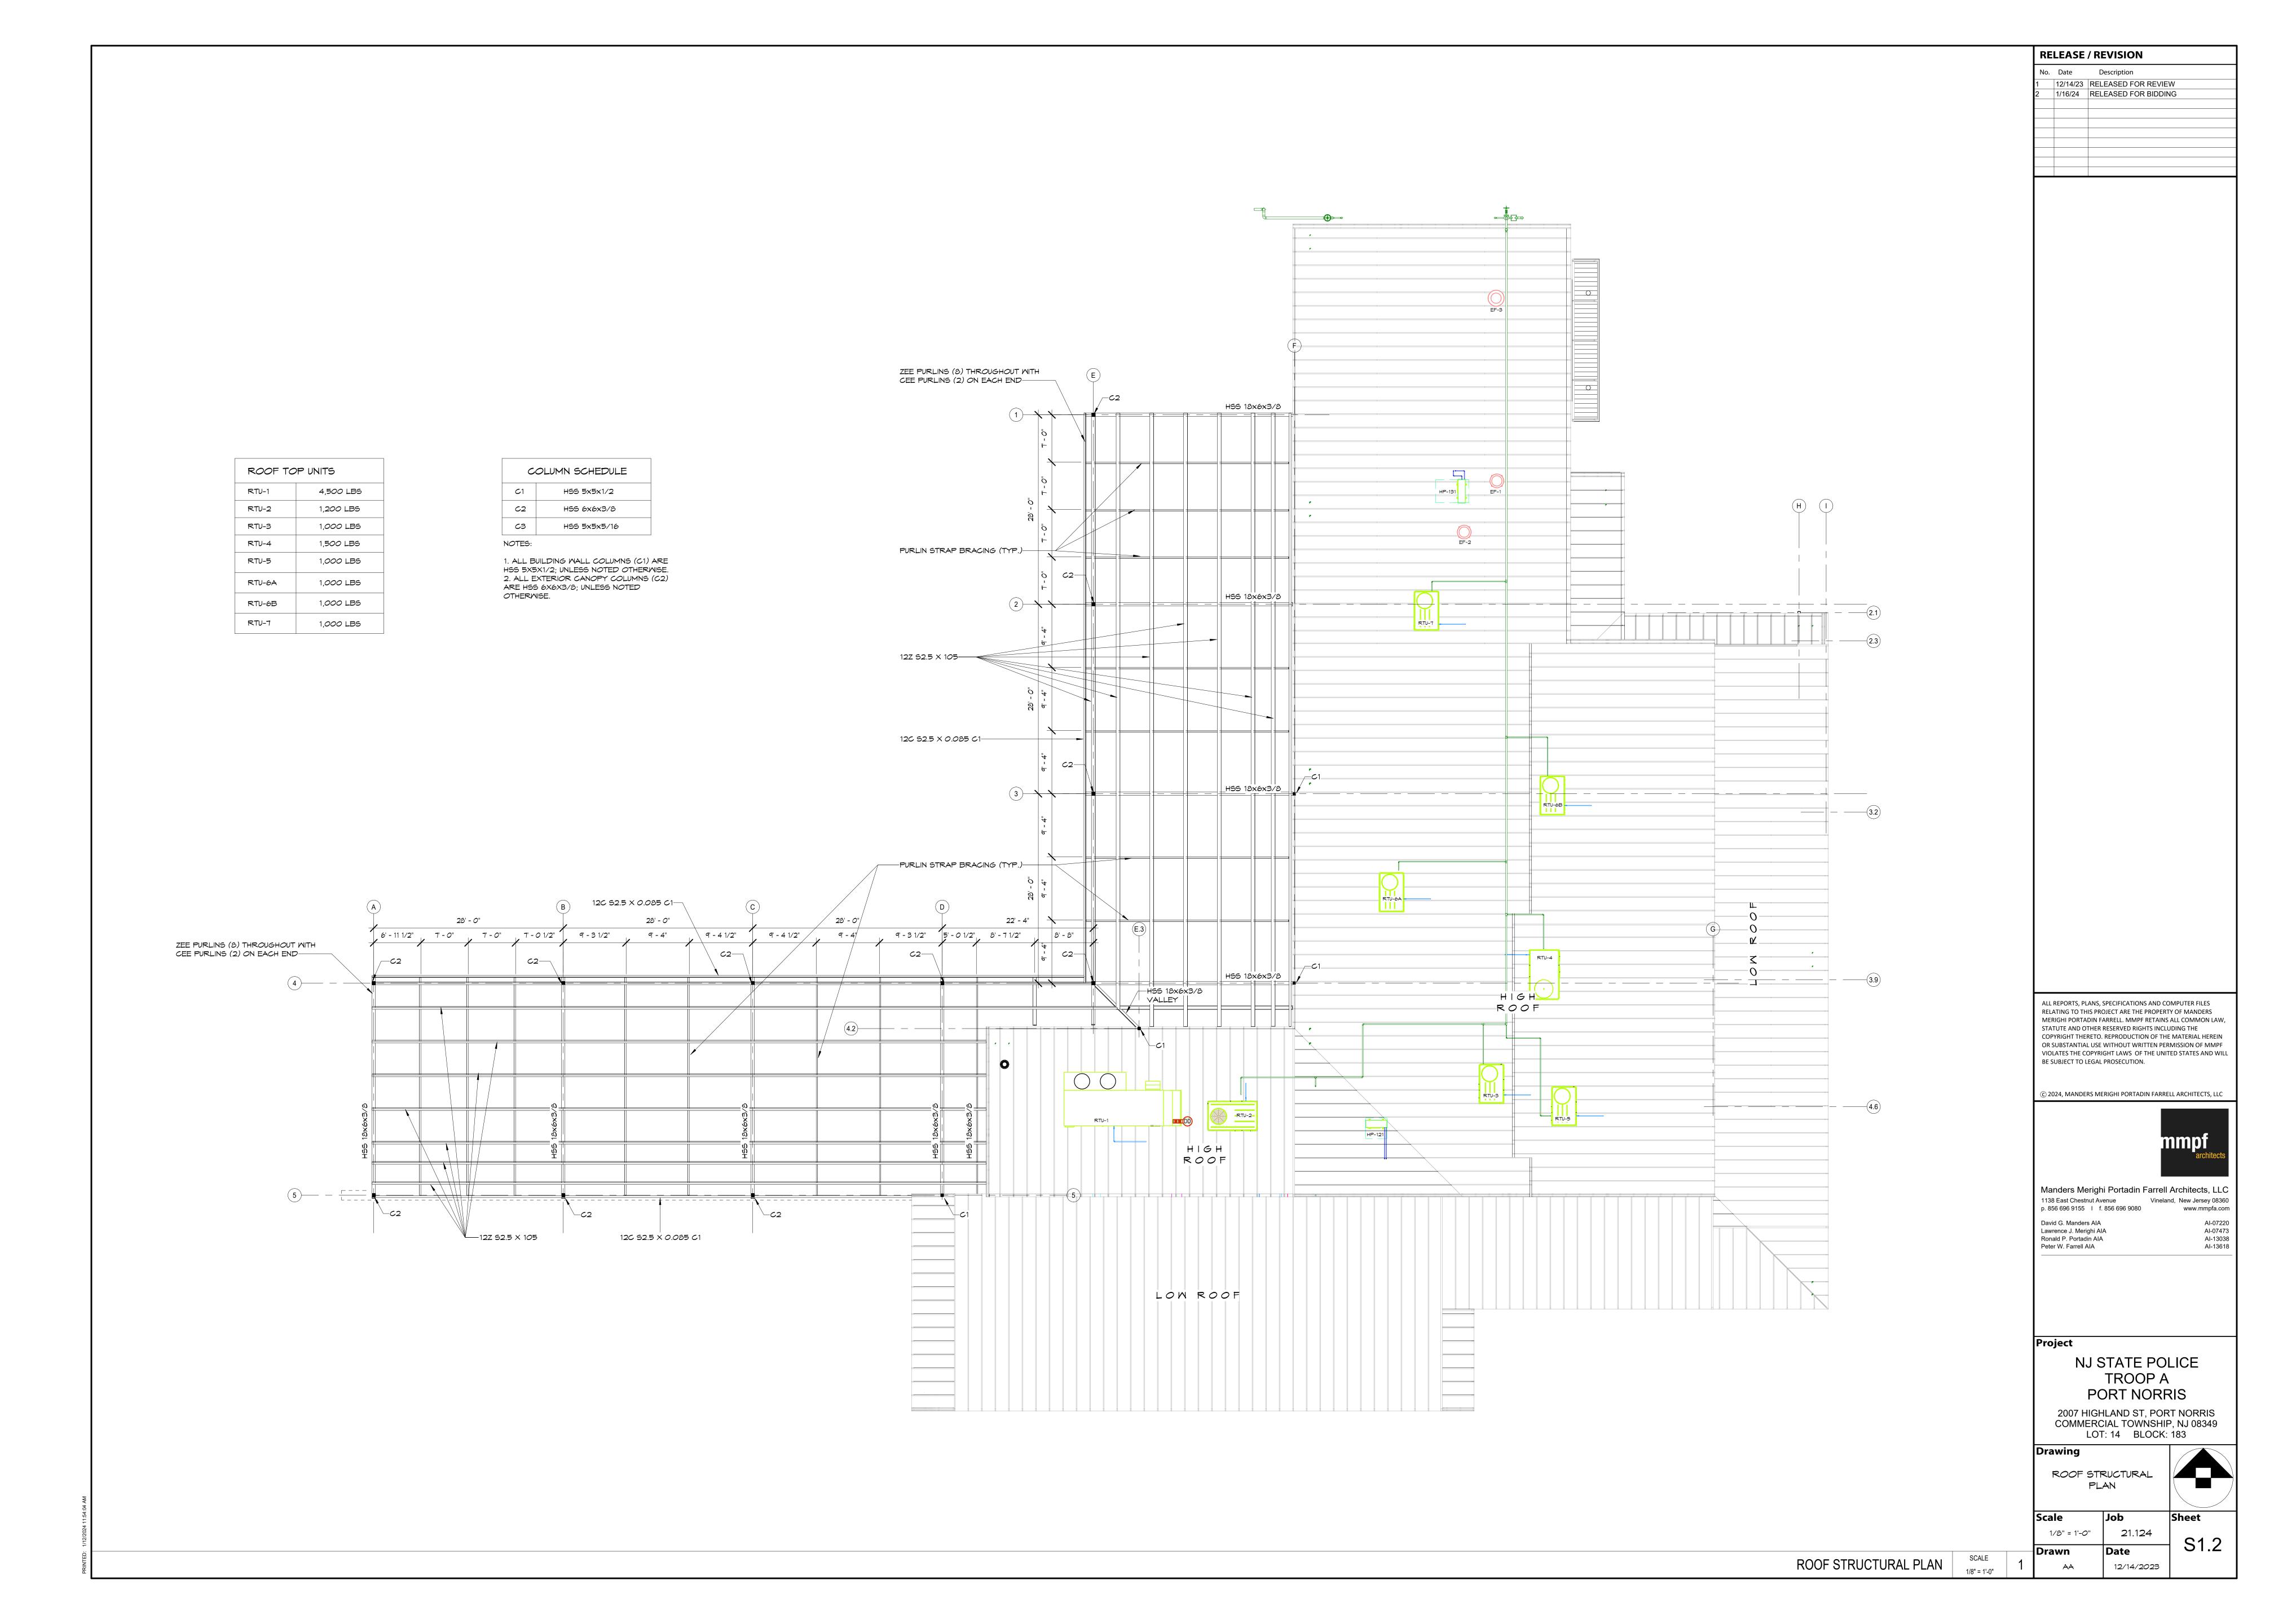

# NJ STATE POLICE TROOP A PORT NORRIS

2007 HIGHLAND ST, PORT NORRIS COMMERCIAL TOWNSHIP, NJ 08349 LOT: 14 BLOCK: 183