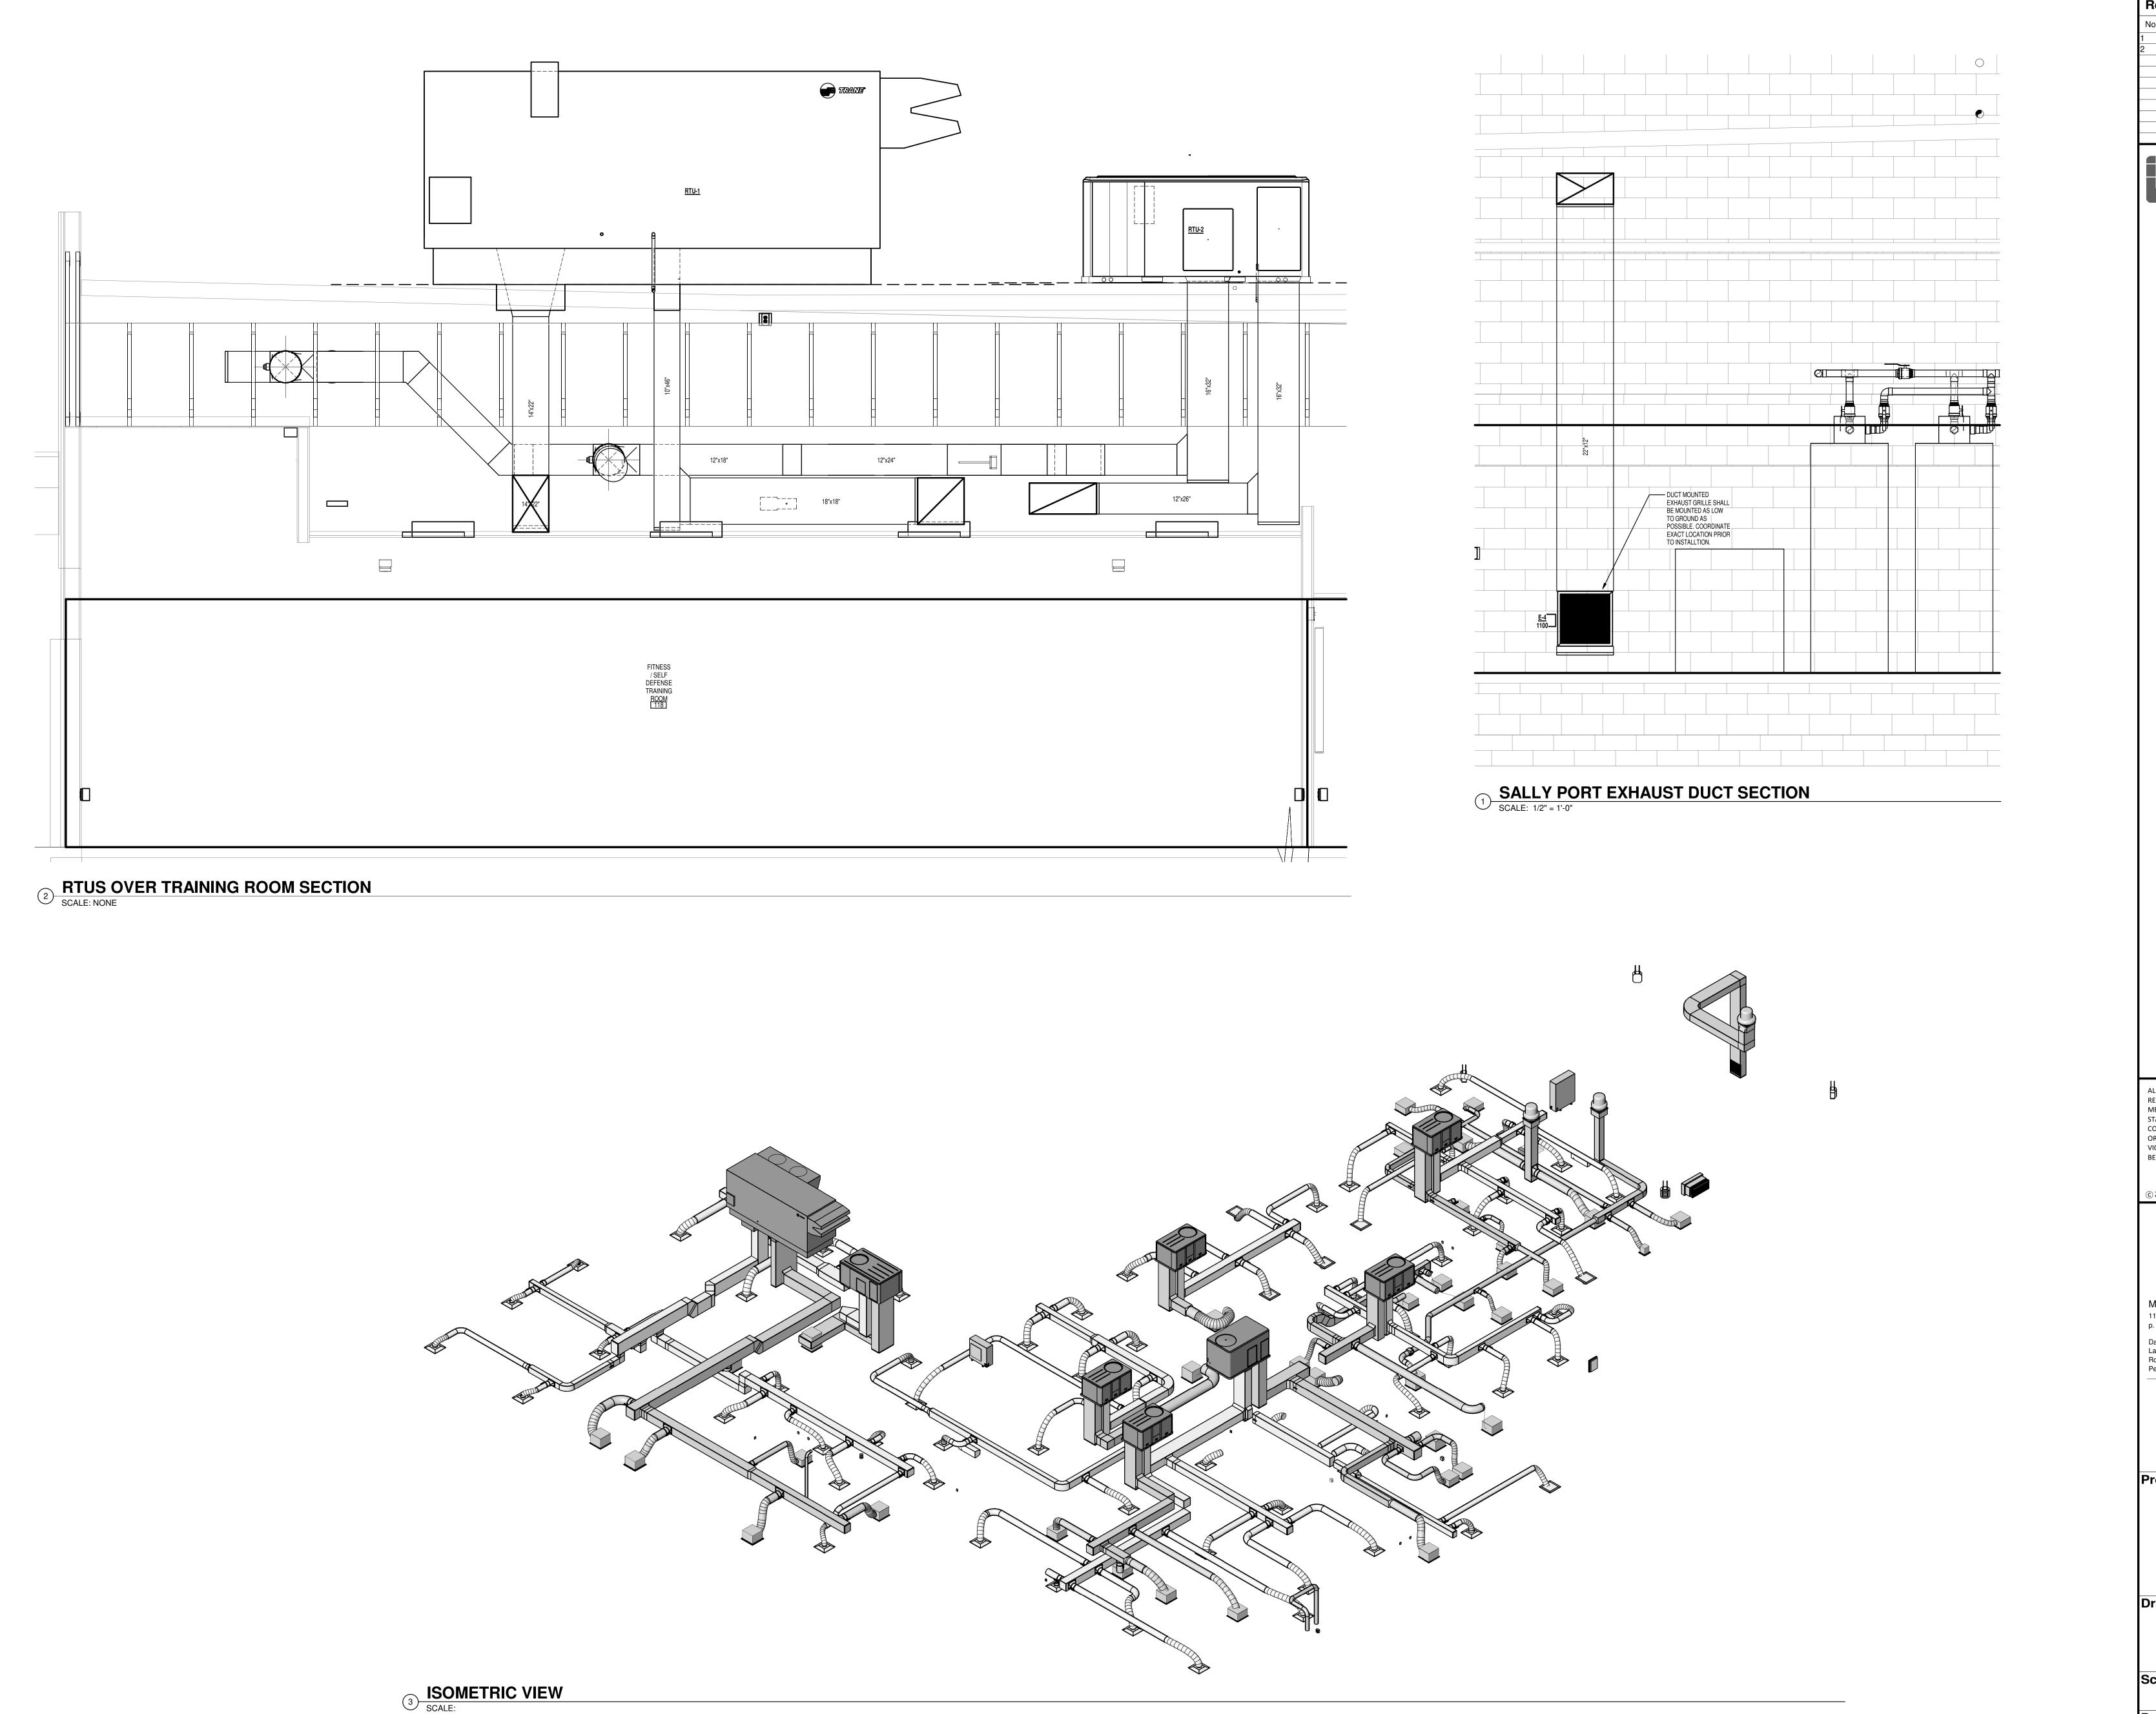

# NJ STATE POLICE TROOP A PORT NORRIS

2007 HIGHLAND ST, PORT NORRIS COMMERCIAL TOWNSHIP, NJ 08349 LOT: 14 BLOCK: 183