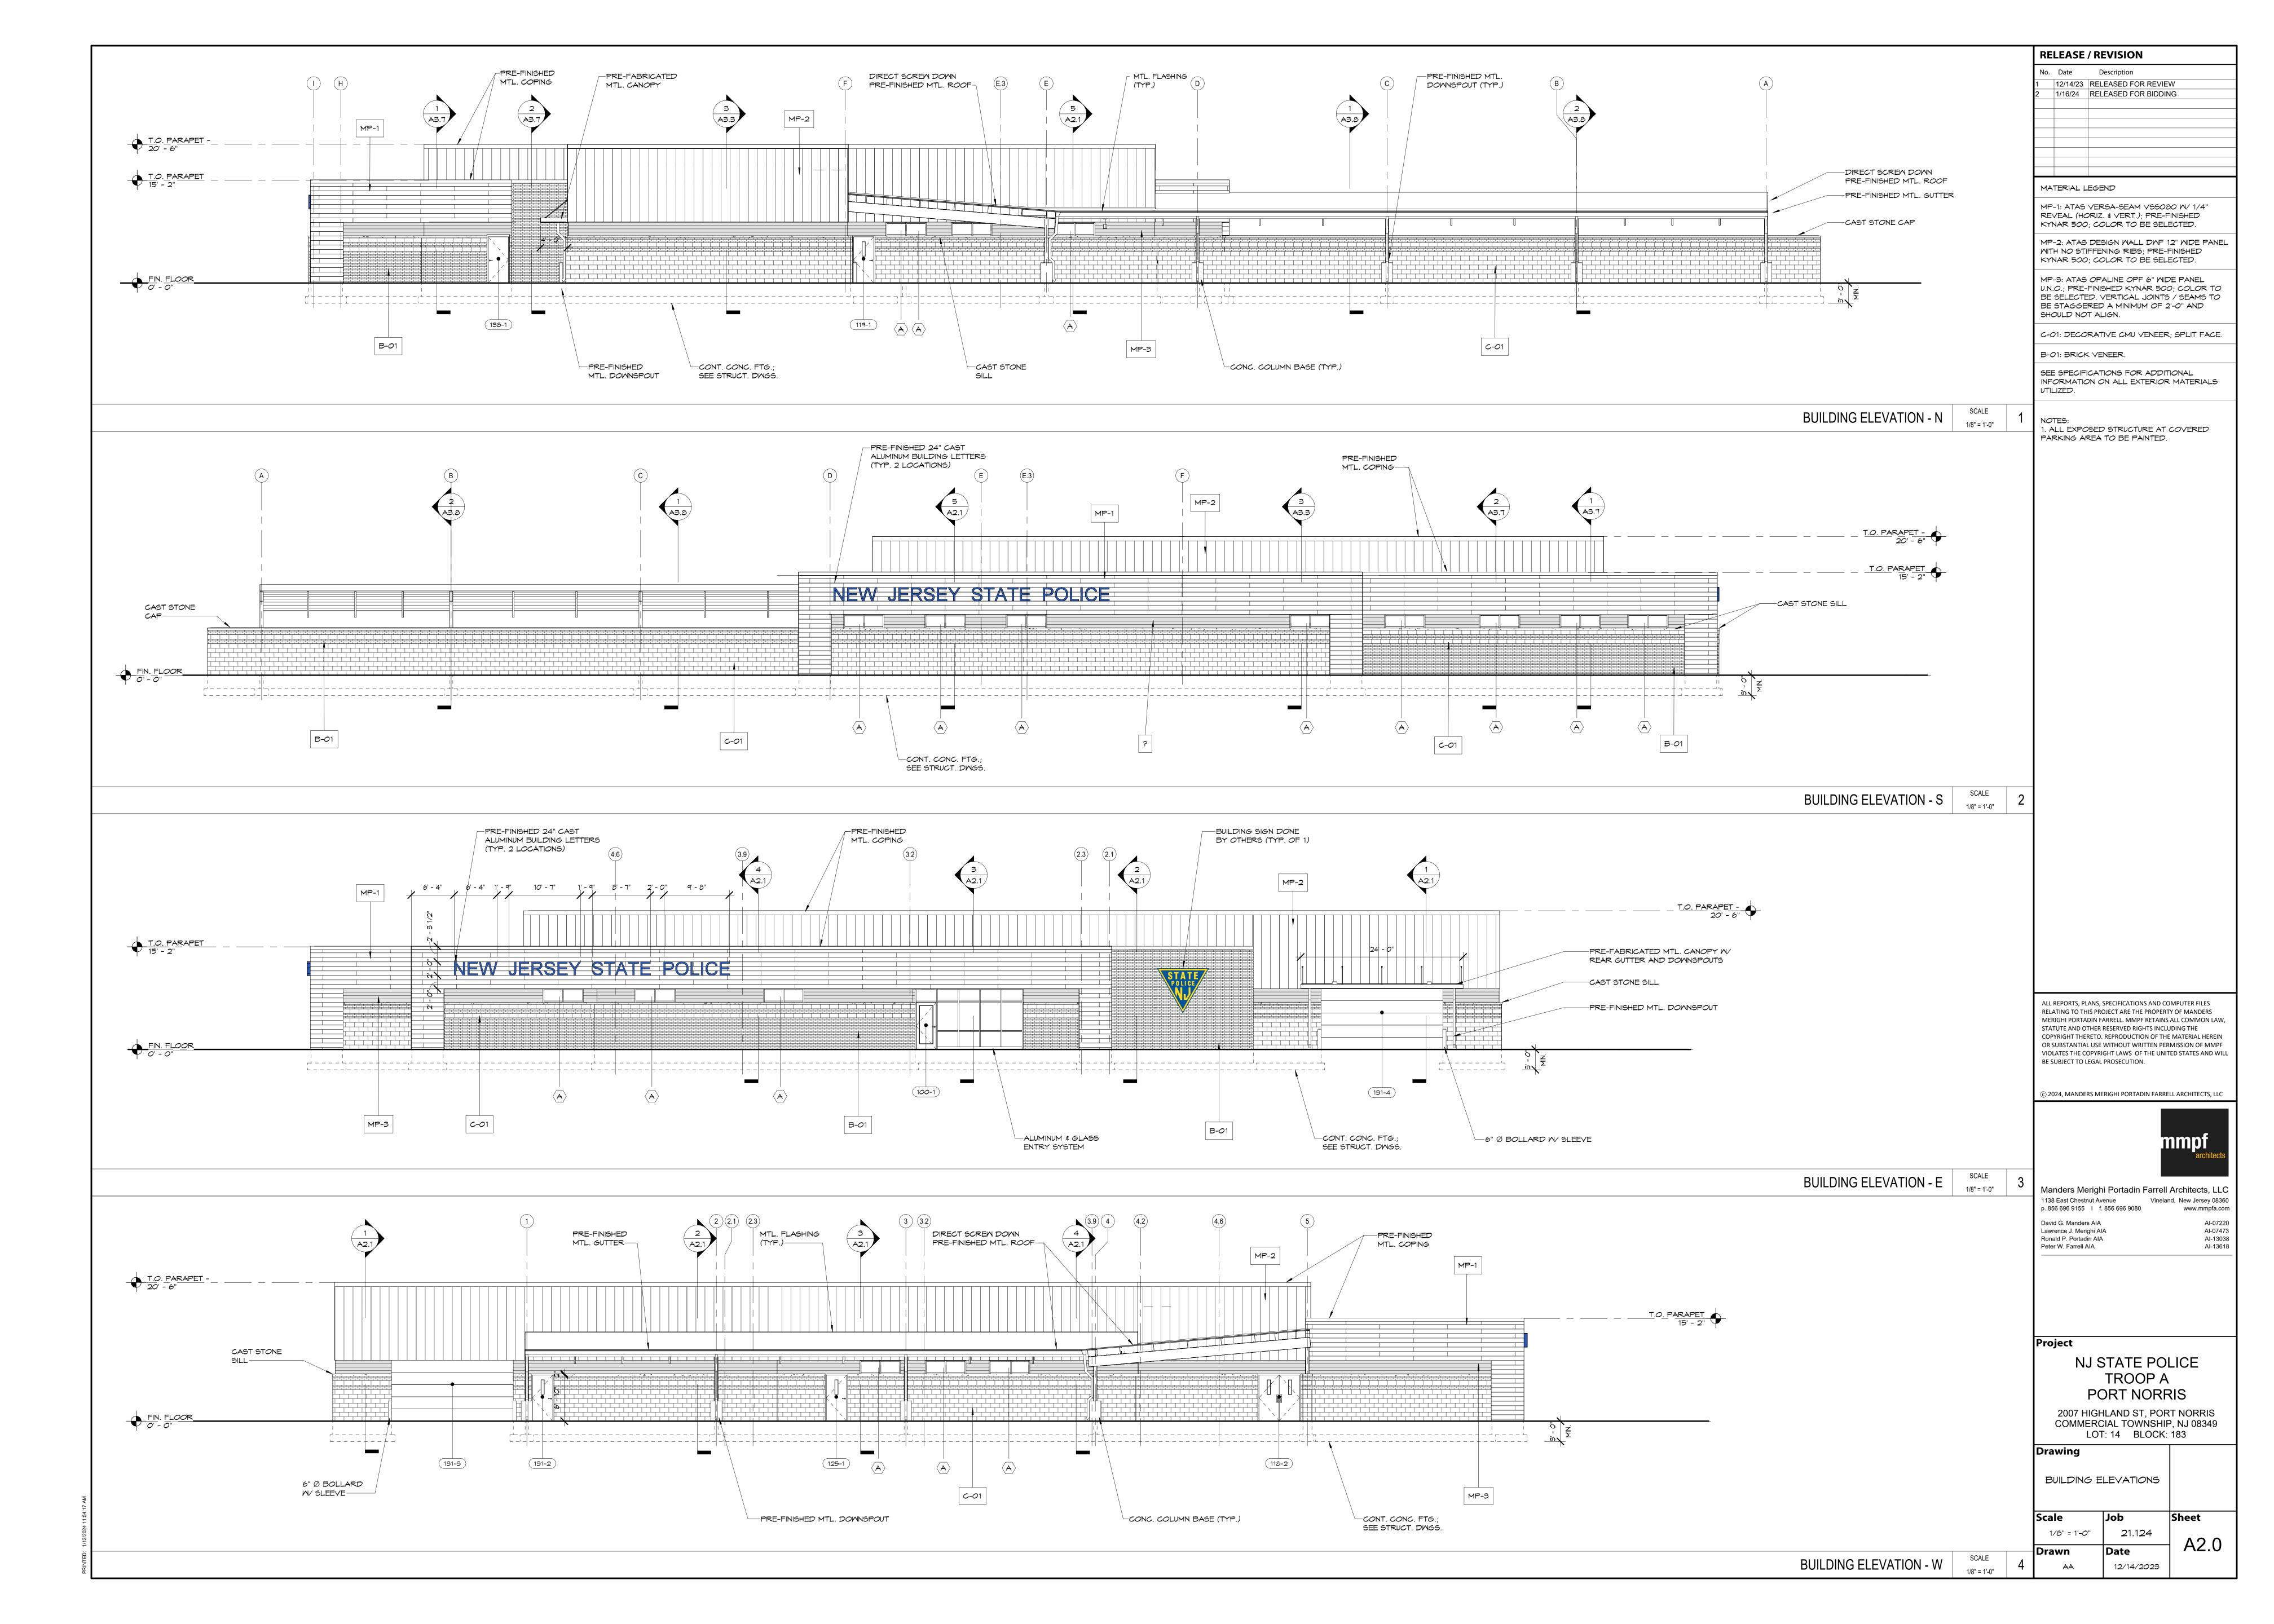

# NJ STATE POLICE TROOP A PORT NORRIS

2007 HIGHLAND ST, PORT NORRIS COMMERCIAL TOWNSHIP, NJ 08349 LOT: 14 BLOCK: 183