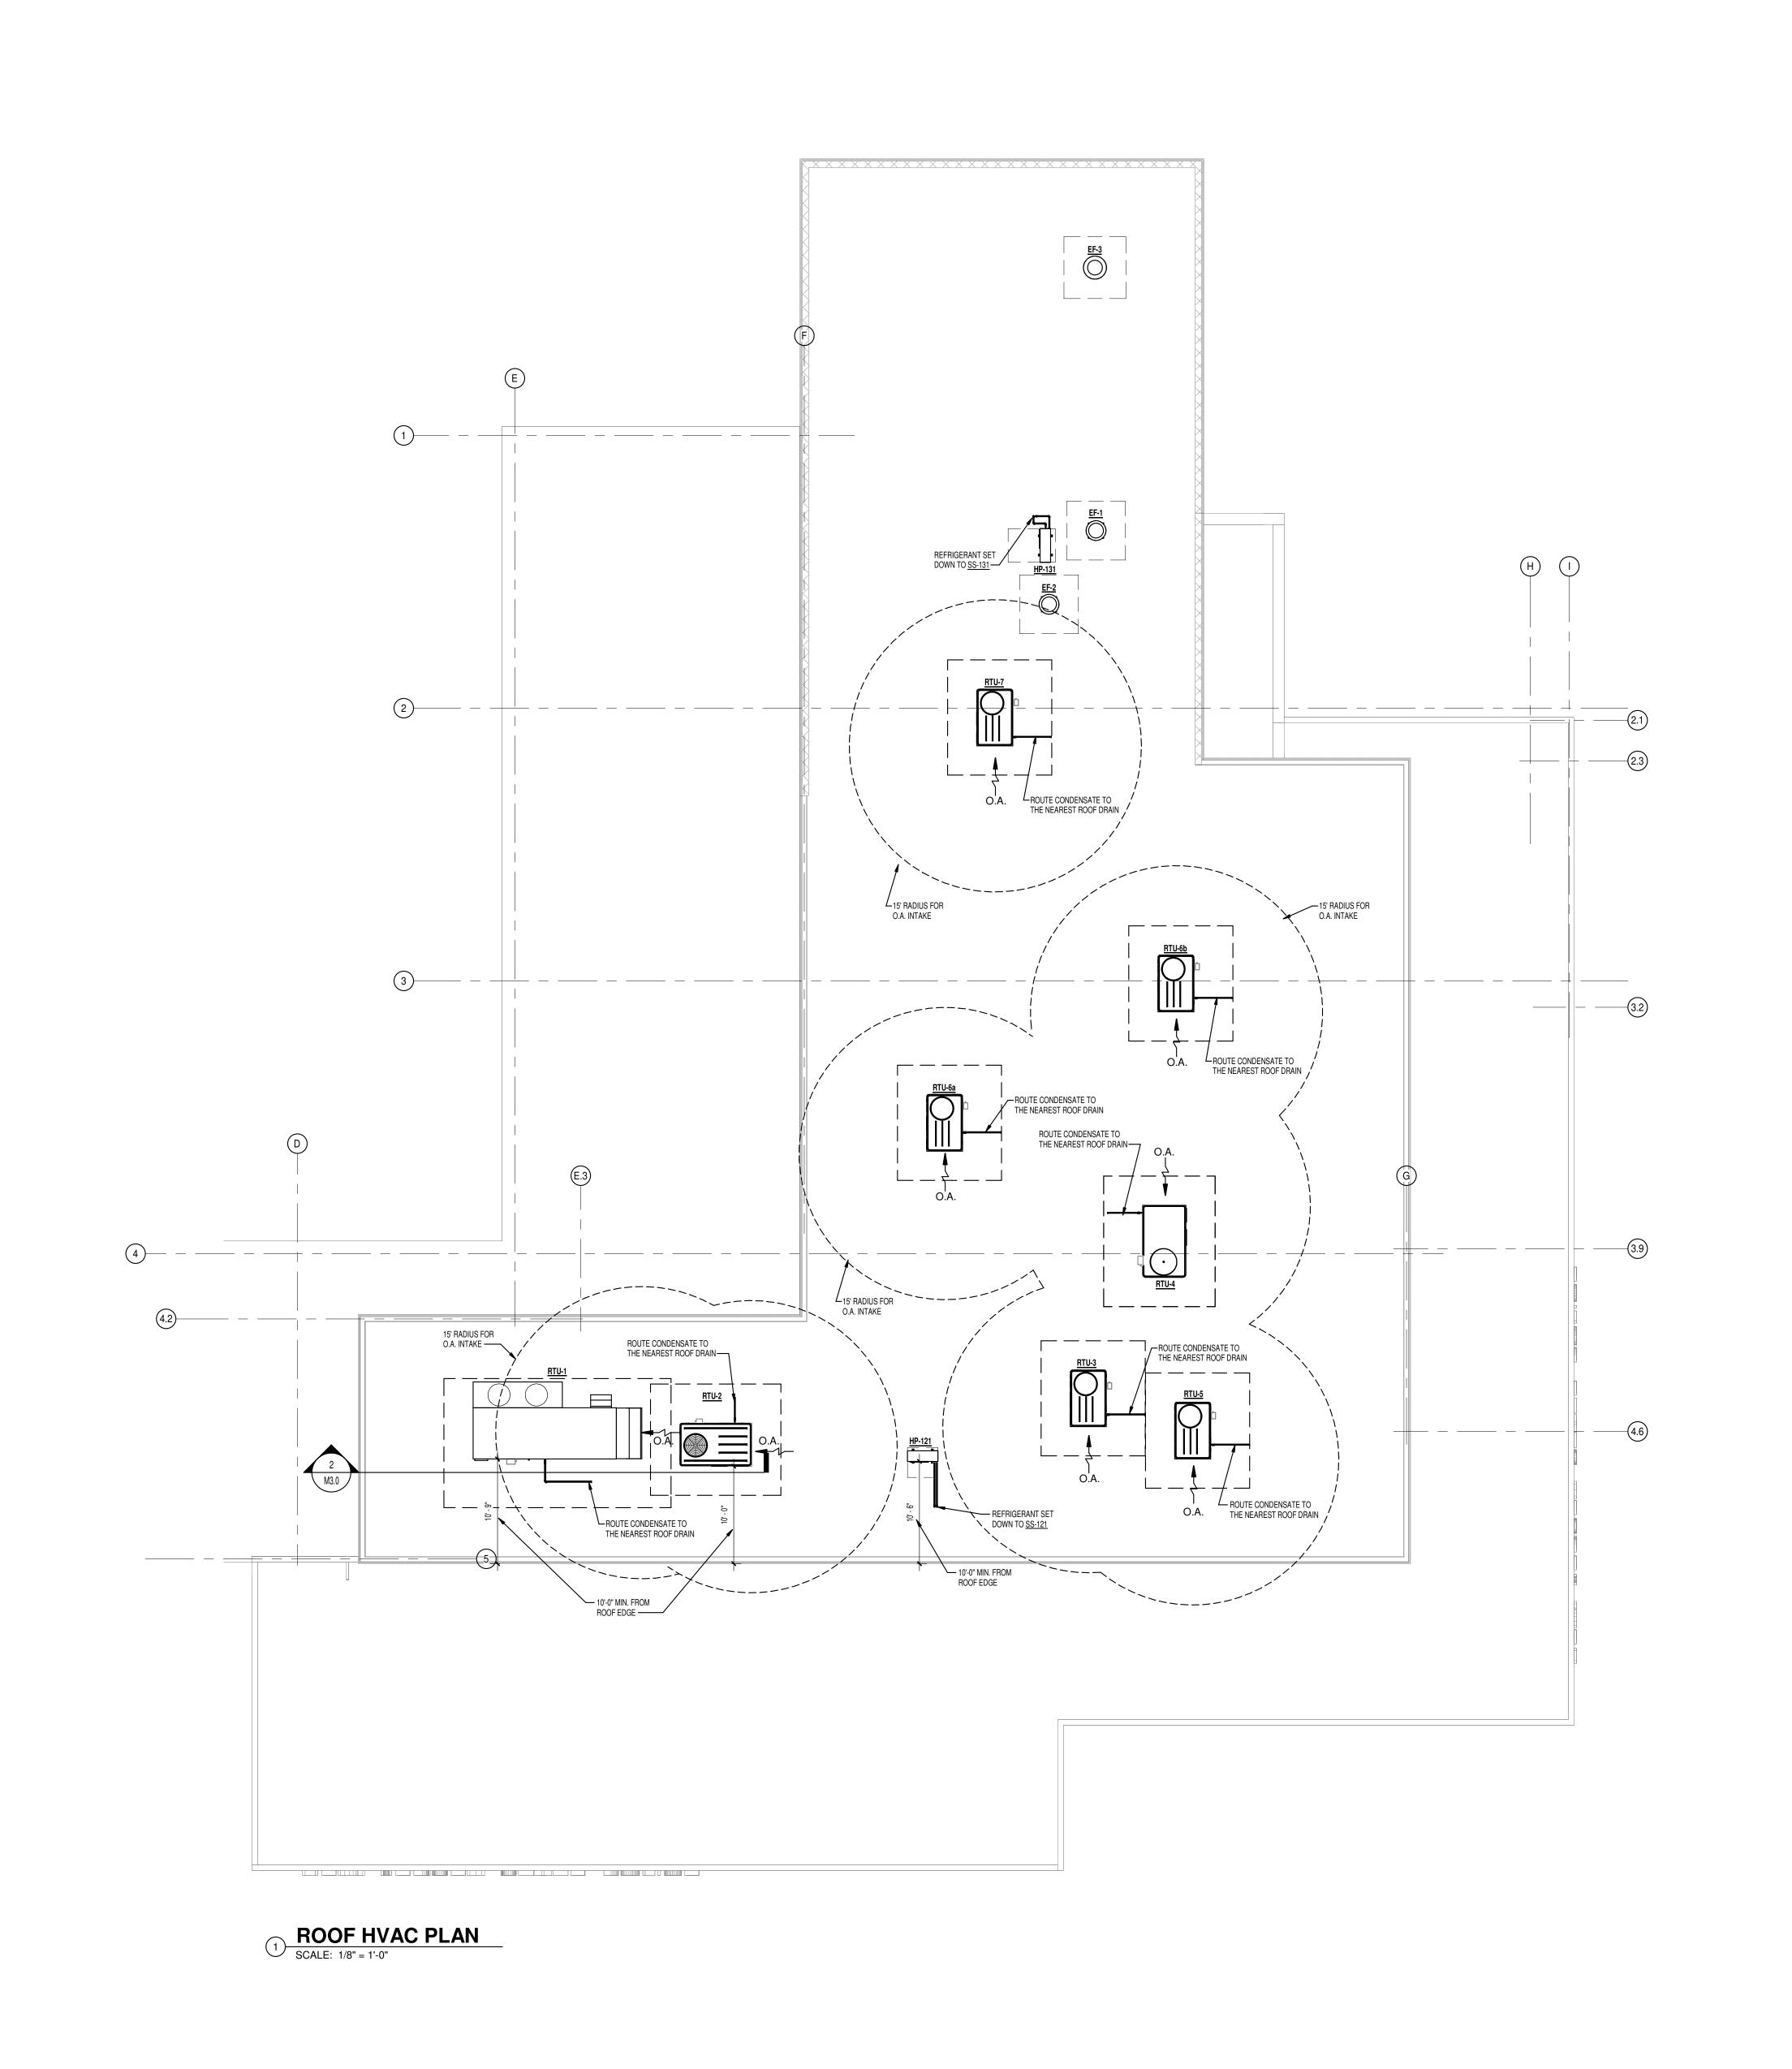

# NJ STATE POLICE TROOP A PORT NORRIS

2007 HIGHLAND ST, PORT NORRIS COMMERCIAL TOWNSHIP, NJ 08349 LOT: 14 BLOCK: 183