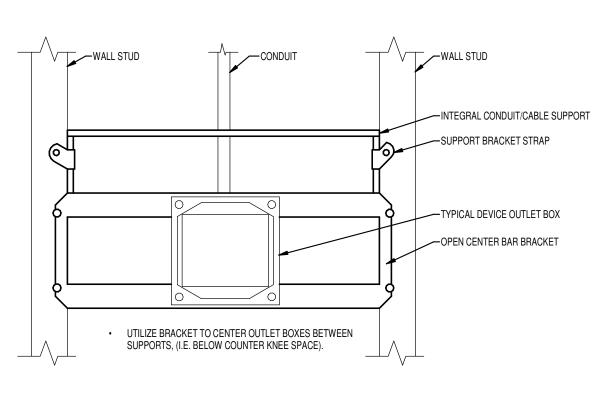

# NJ STATE POLICE TROOP A PORT NORRIS

2007 HIGHLAND ST, PORT NORRIS COMMERCIAL TOWNSHIP, NJ 08349 LOT: 14 BLOCK: 183