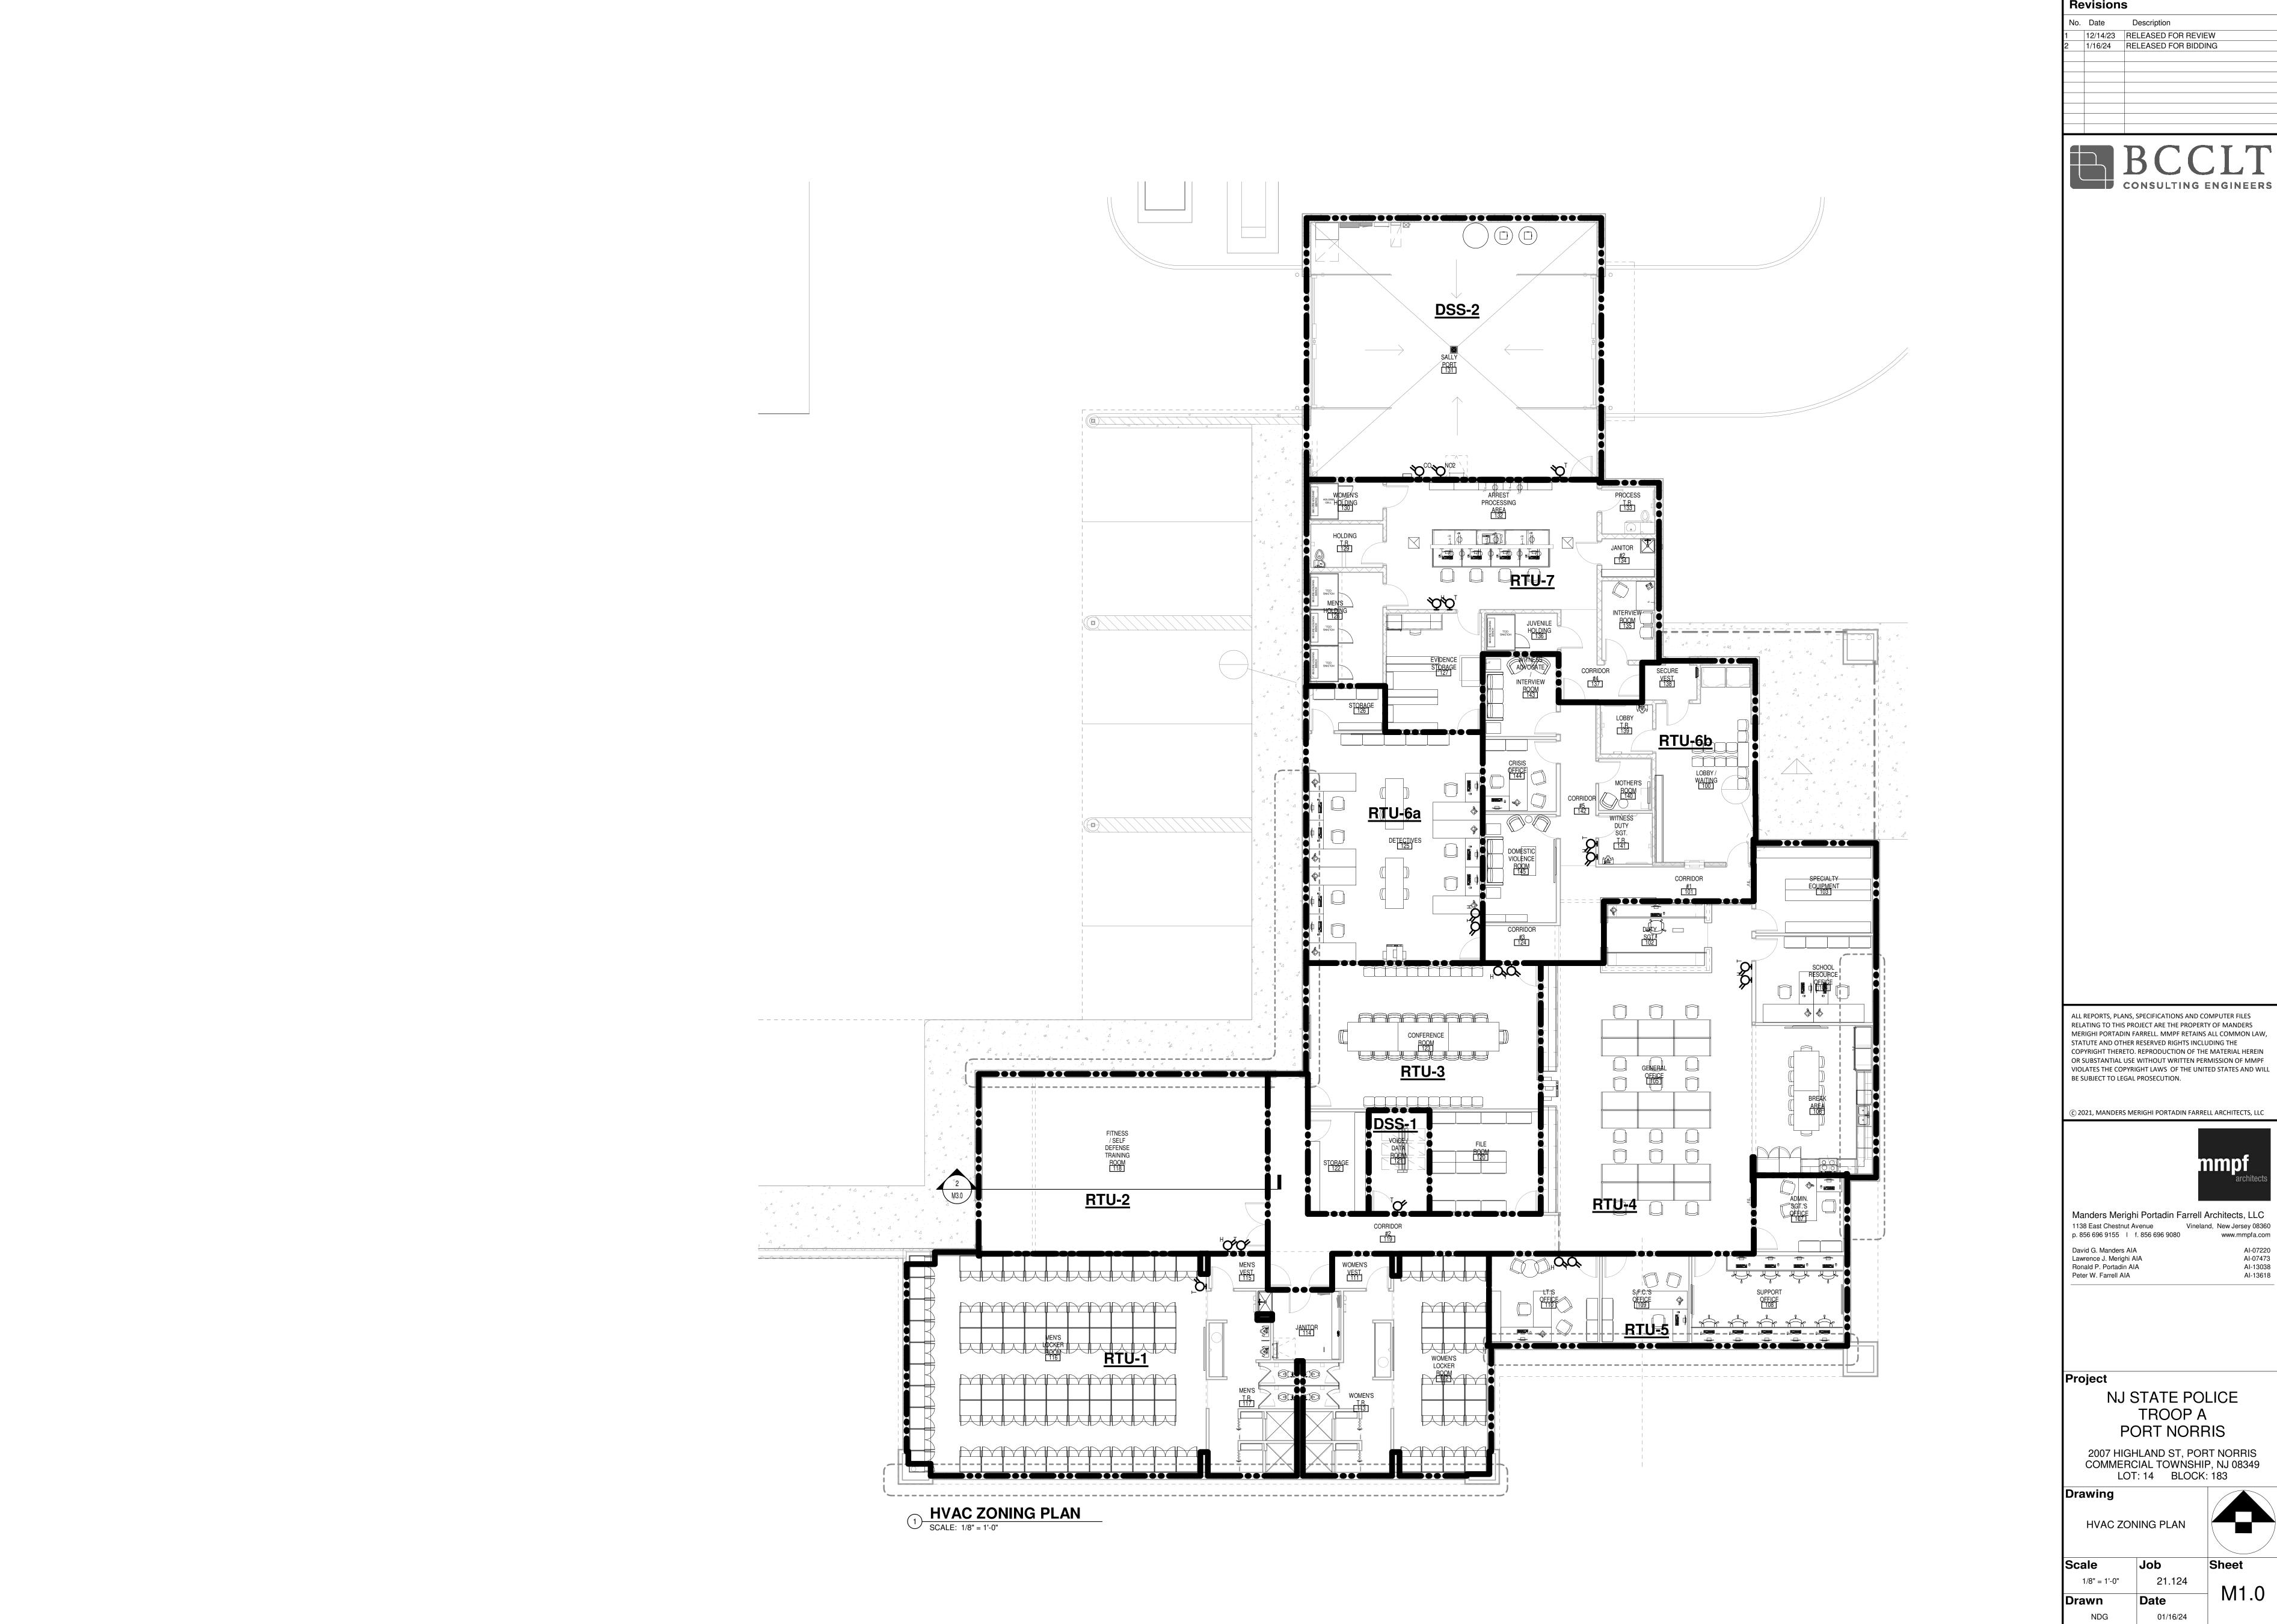

# NJ STATE POLICE TROOP A PORT NORRIS

2007 HIGHLAND ST, PORT NORRIS COMMERCIAL TOWNSHIP, NJ 08349 LOT: 14 BLOCK: 183