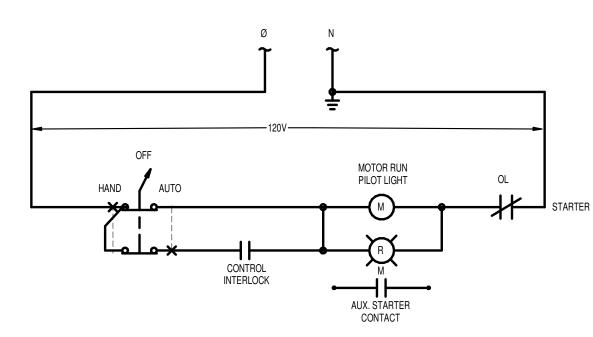

# NJ STATE POLICE TROOP A PORT NORRIS

2007 HIGHLAND ST, PORT NORRIS COMMERCIAL TOWNSHIP, NJ 08349 LOT: 14 BLOCK: 183