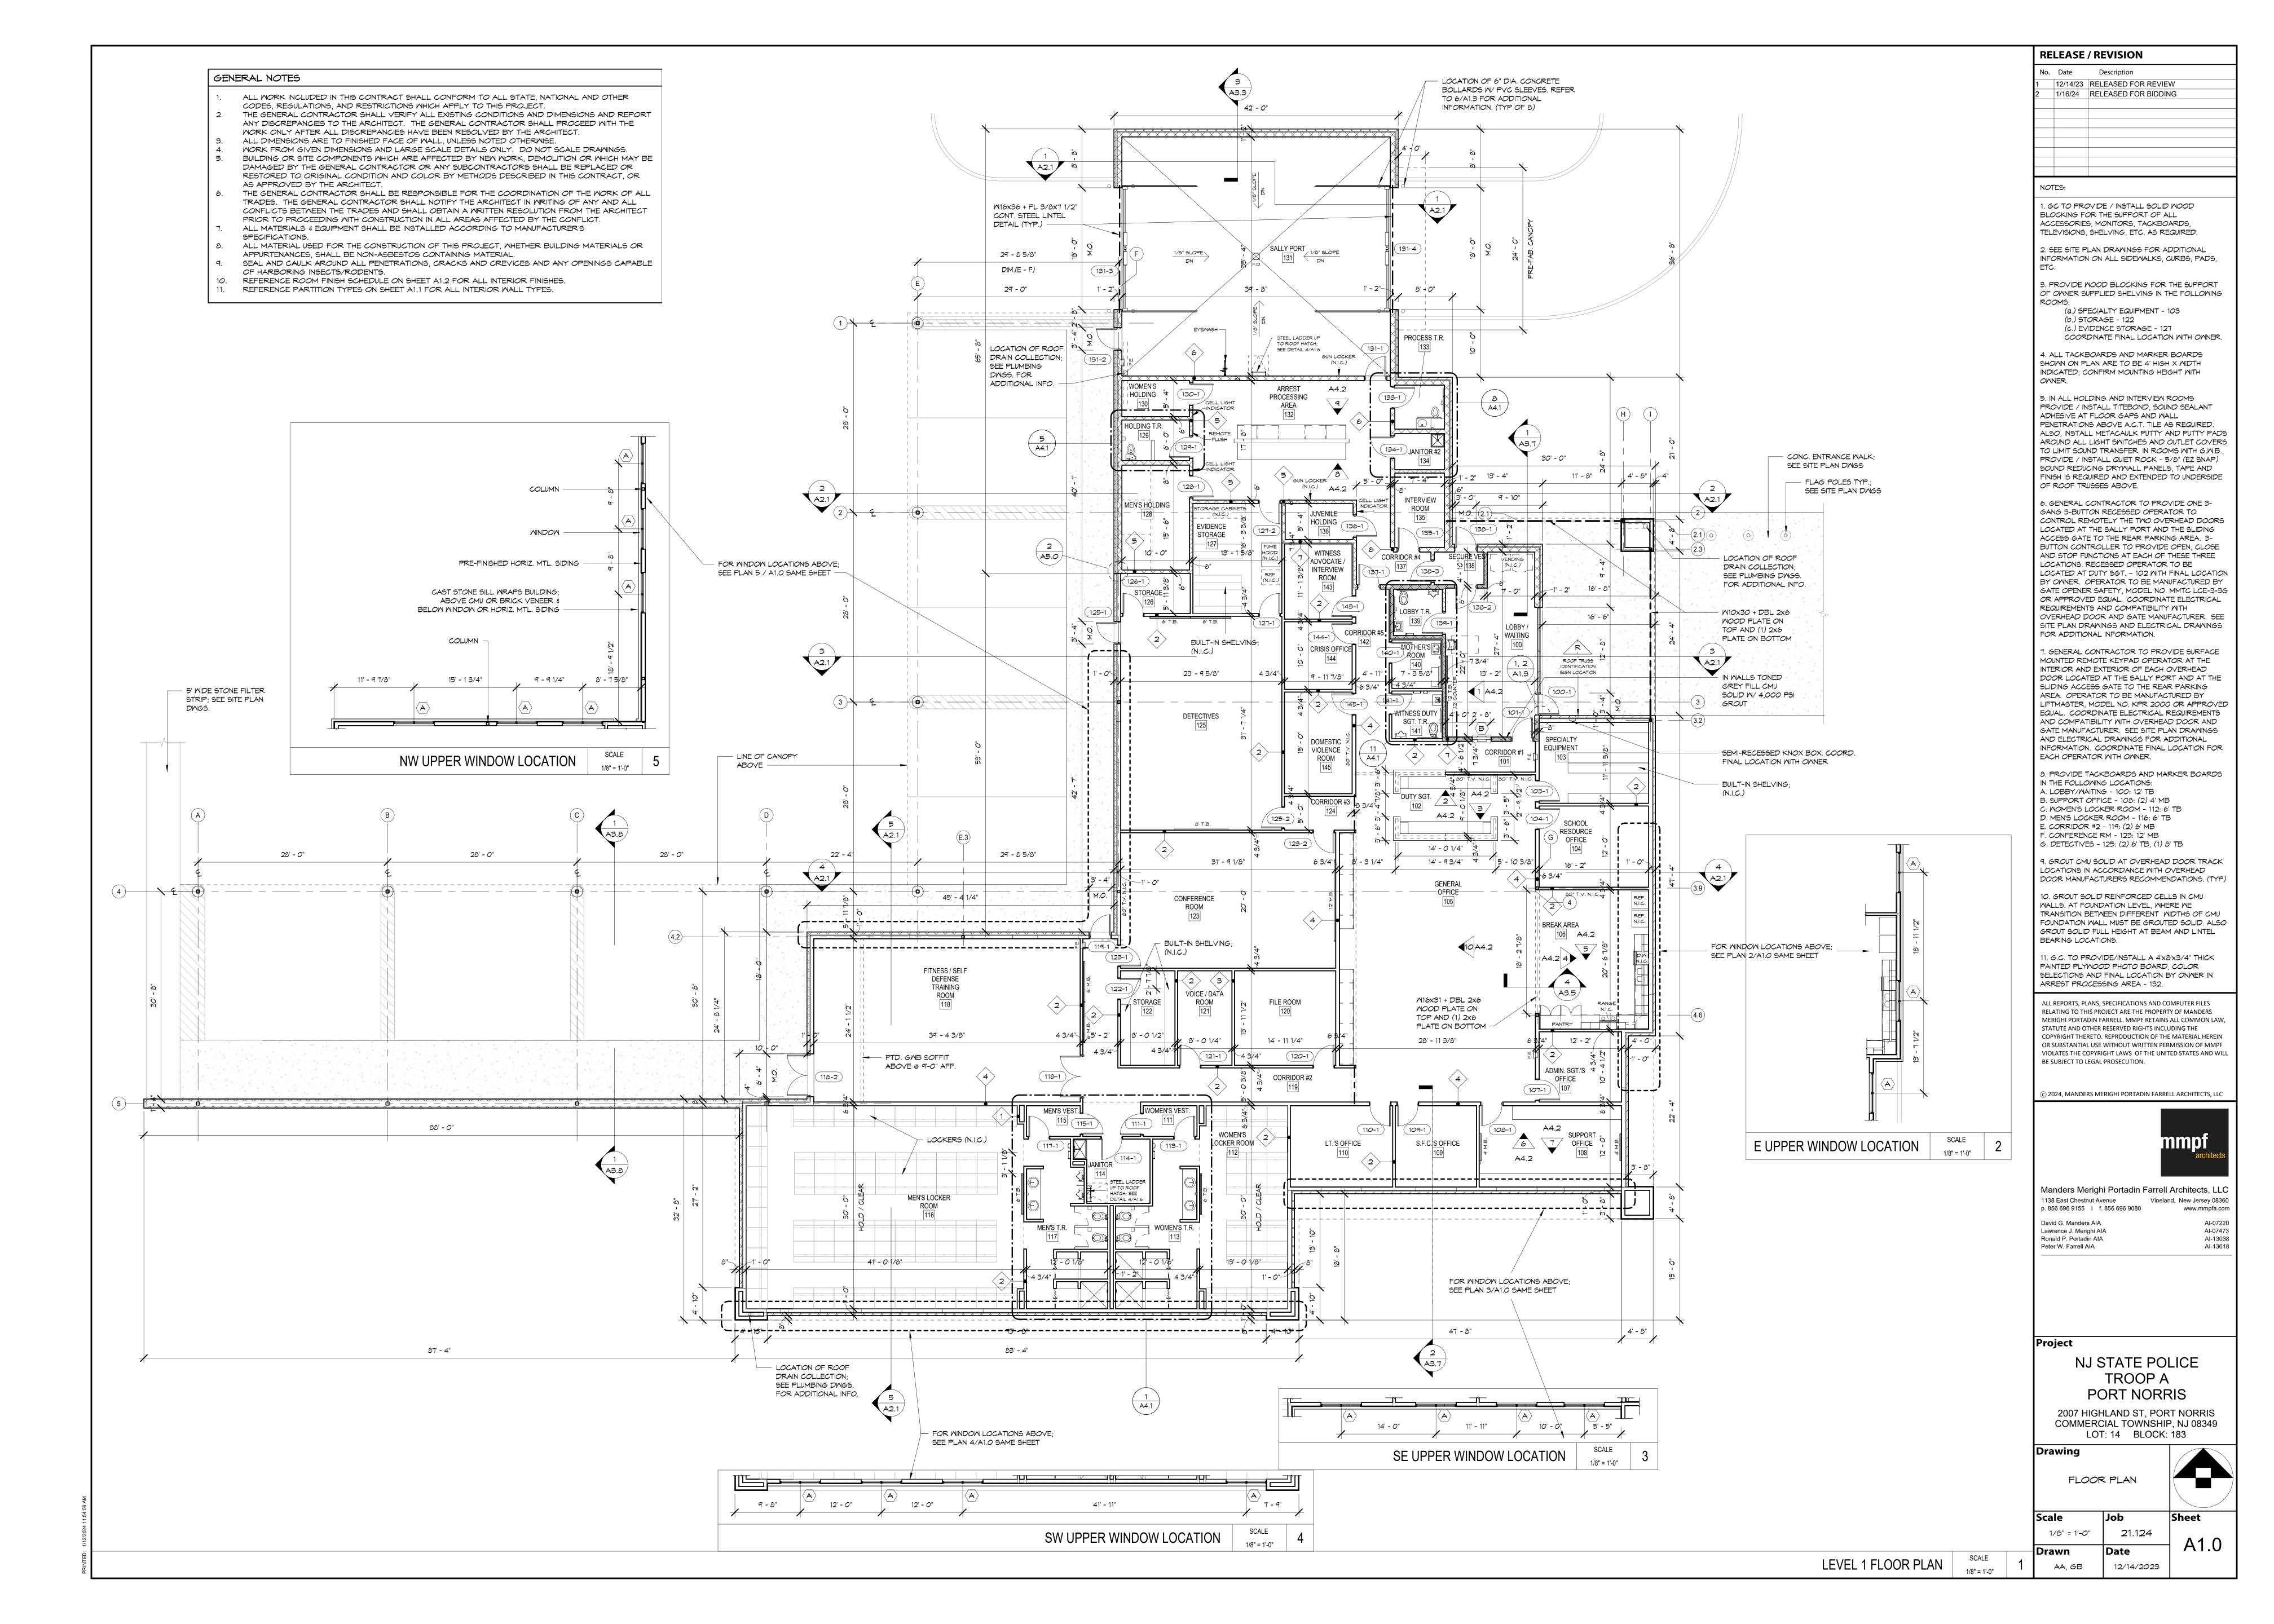

# NJ STATE POLICE TROOP A PORT NORRIS

2007 HIGHLAND ST, PORT NORRIS COMMERCIAL TOWNSHIP, NJ 08349 LOT: 14 BLOCK: 183