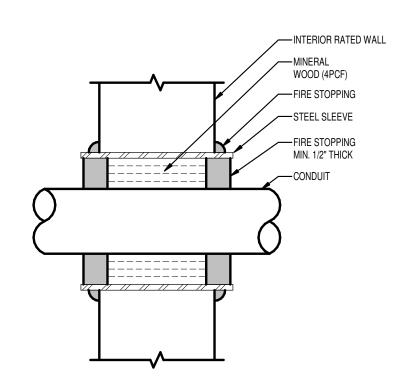

# NJ STATE POLICE TROOP A PORT NORRIS

2007 HIGHLAND ST, PORT NORRIS COMMERCIAL TOWNSHIP, NJ 08349 LOT: 14 BLOCK: 183