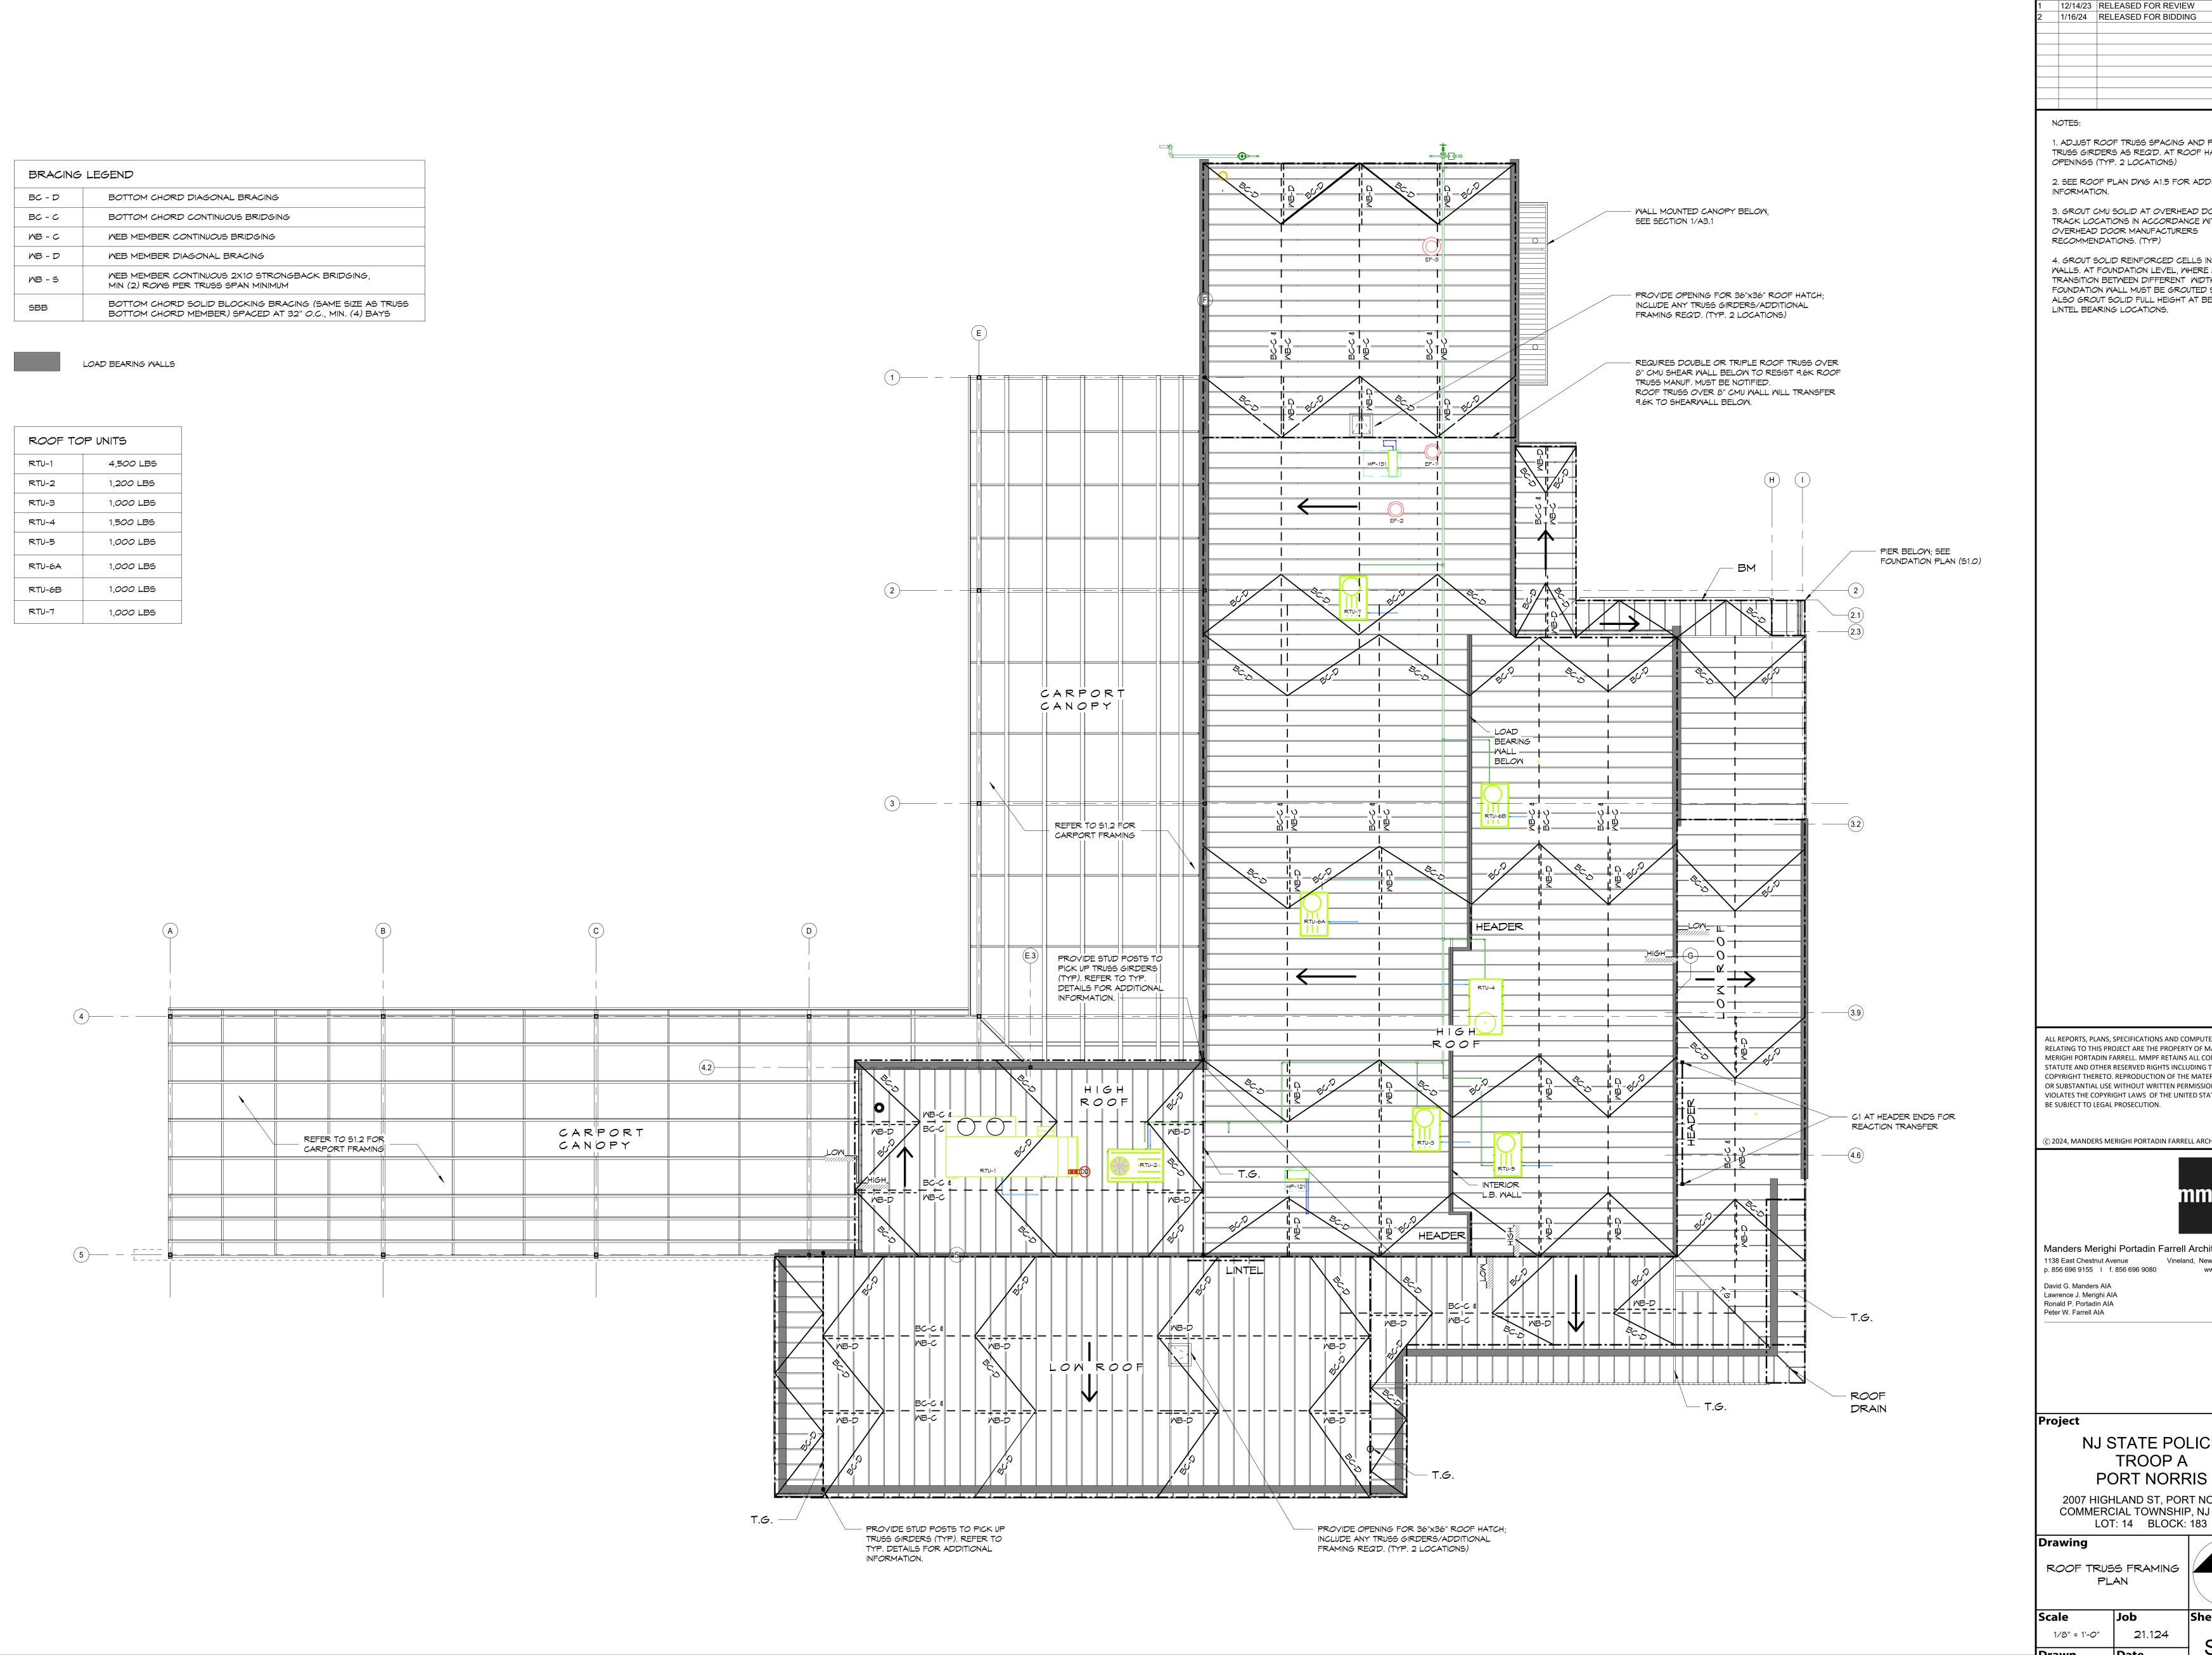

# NJ STATE POLICE TROOP A PORT NORRIS

2007 HIGHLAND ST, PORT NORRIS COMMERCIAL TOWNSHIP, NJ 08349 LOT: 14 BLOCK: 183