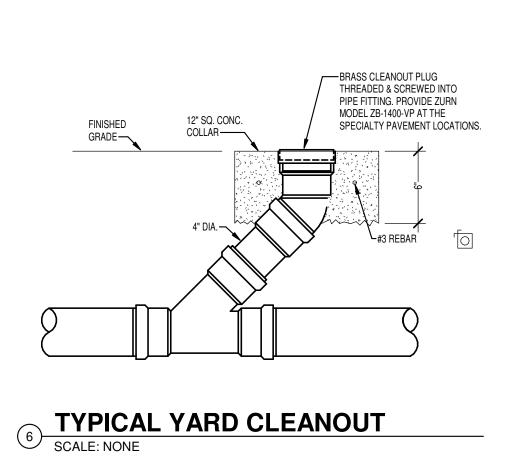

# NJ STATE POLICE TROOP A PORT NORRIS

2007 HIGHLAND ST, PORT NORRIS COMMERCIAL TOWNSHIP, NJ 08349 LOT: 14 BLOCK: 183