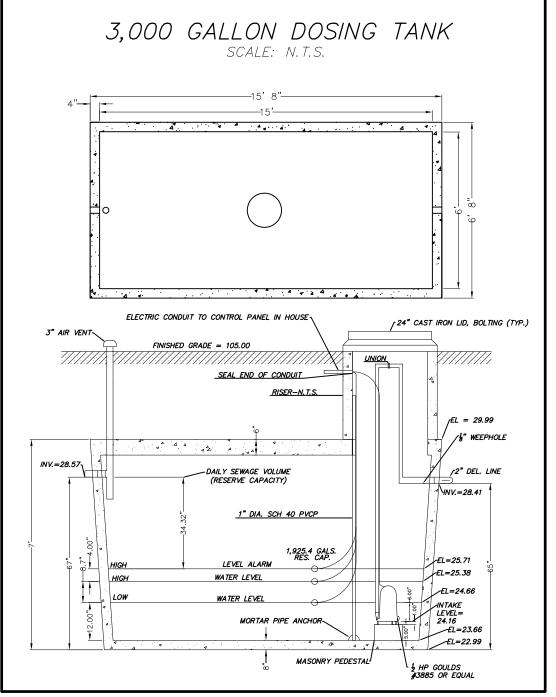

# NJ STATE POLICE TROOP A PORT NORRIS

2007 HIGHLAND ST, PORT NORRIS COMMERCIAL TOWNSHIP, NJ 08349 LOT: 14 BLOCK: 183