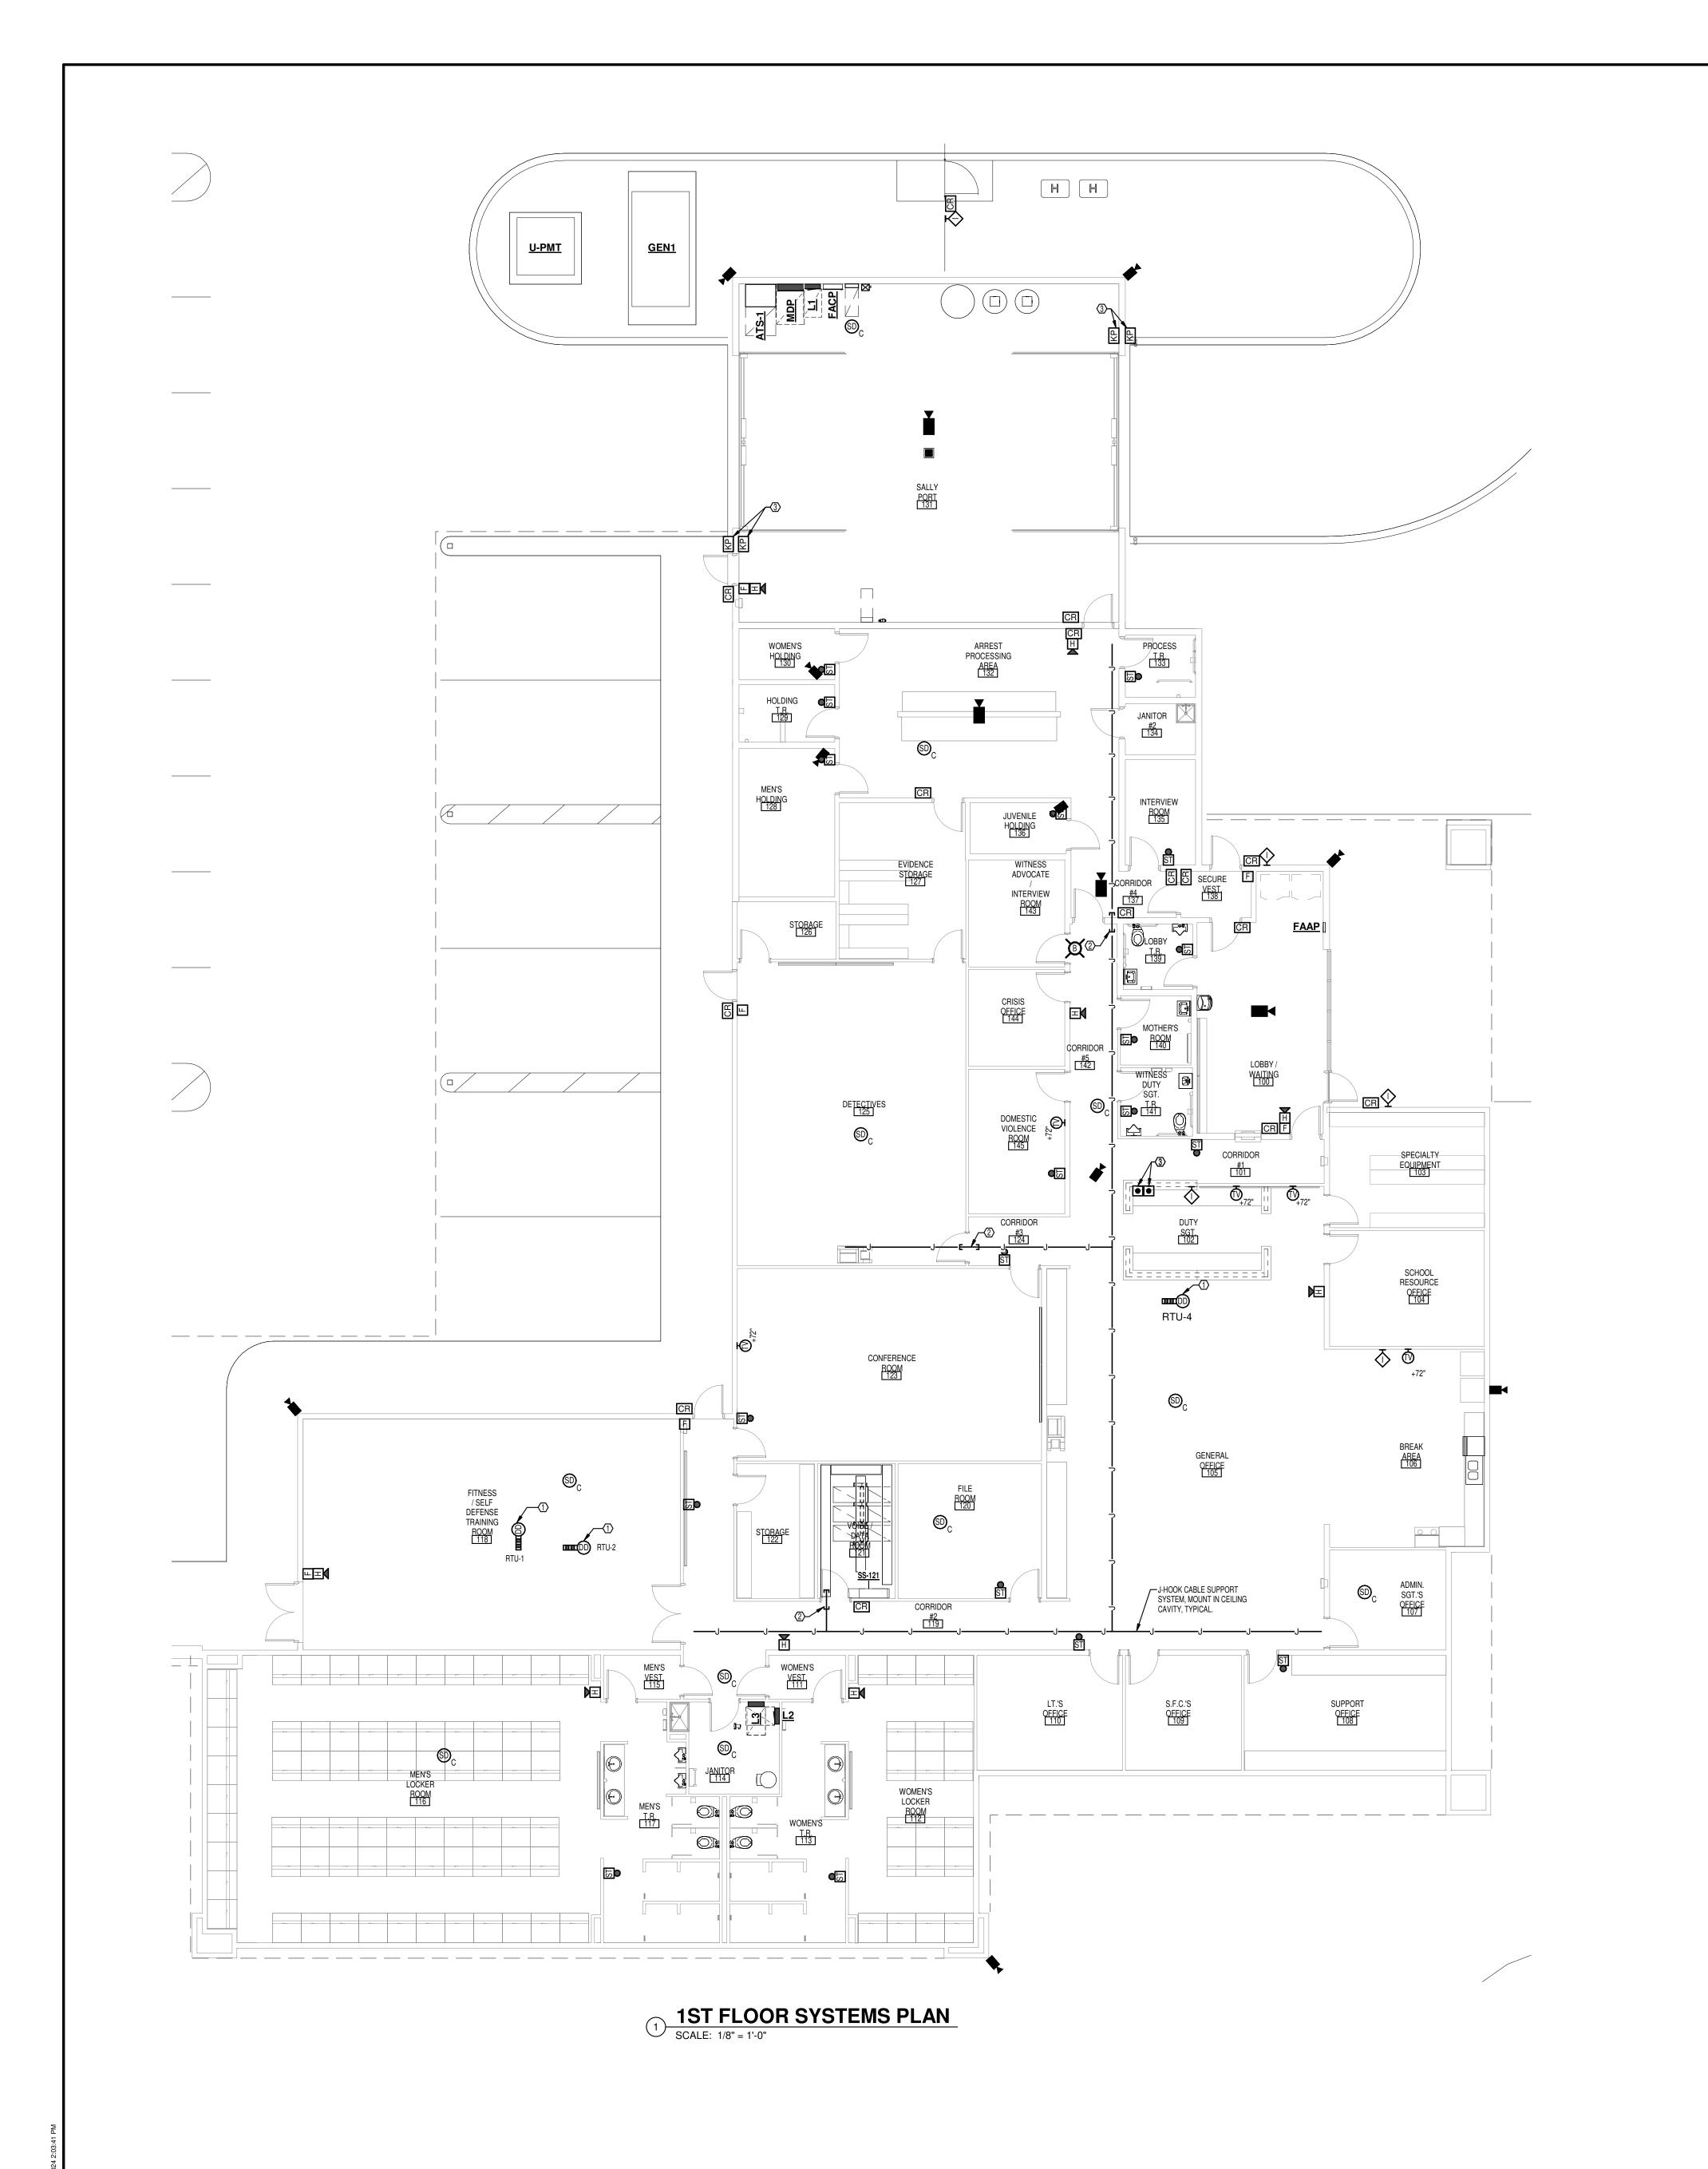

# NJ STATE POLICE TROOP A PORT NORRIS

2007 HIGHLAND ST, PORT NORRIS COMMERCIAL TOWNSHIP, NJ 08349 LOT: 14 BLOCK: 183