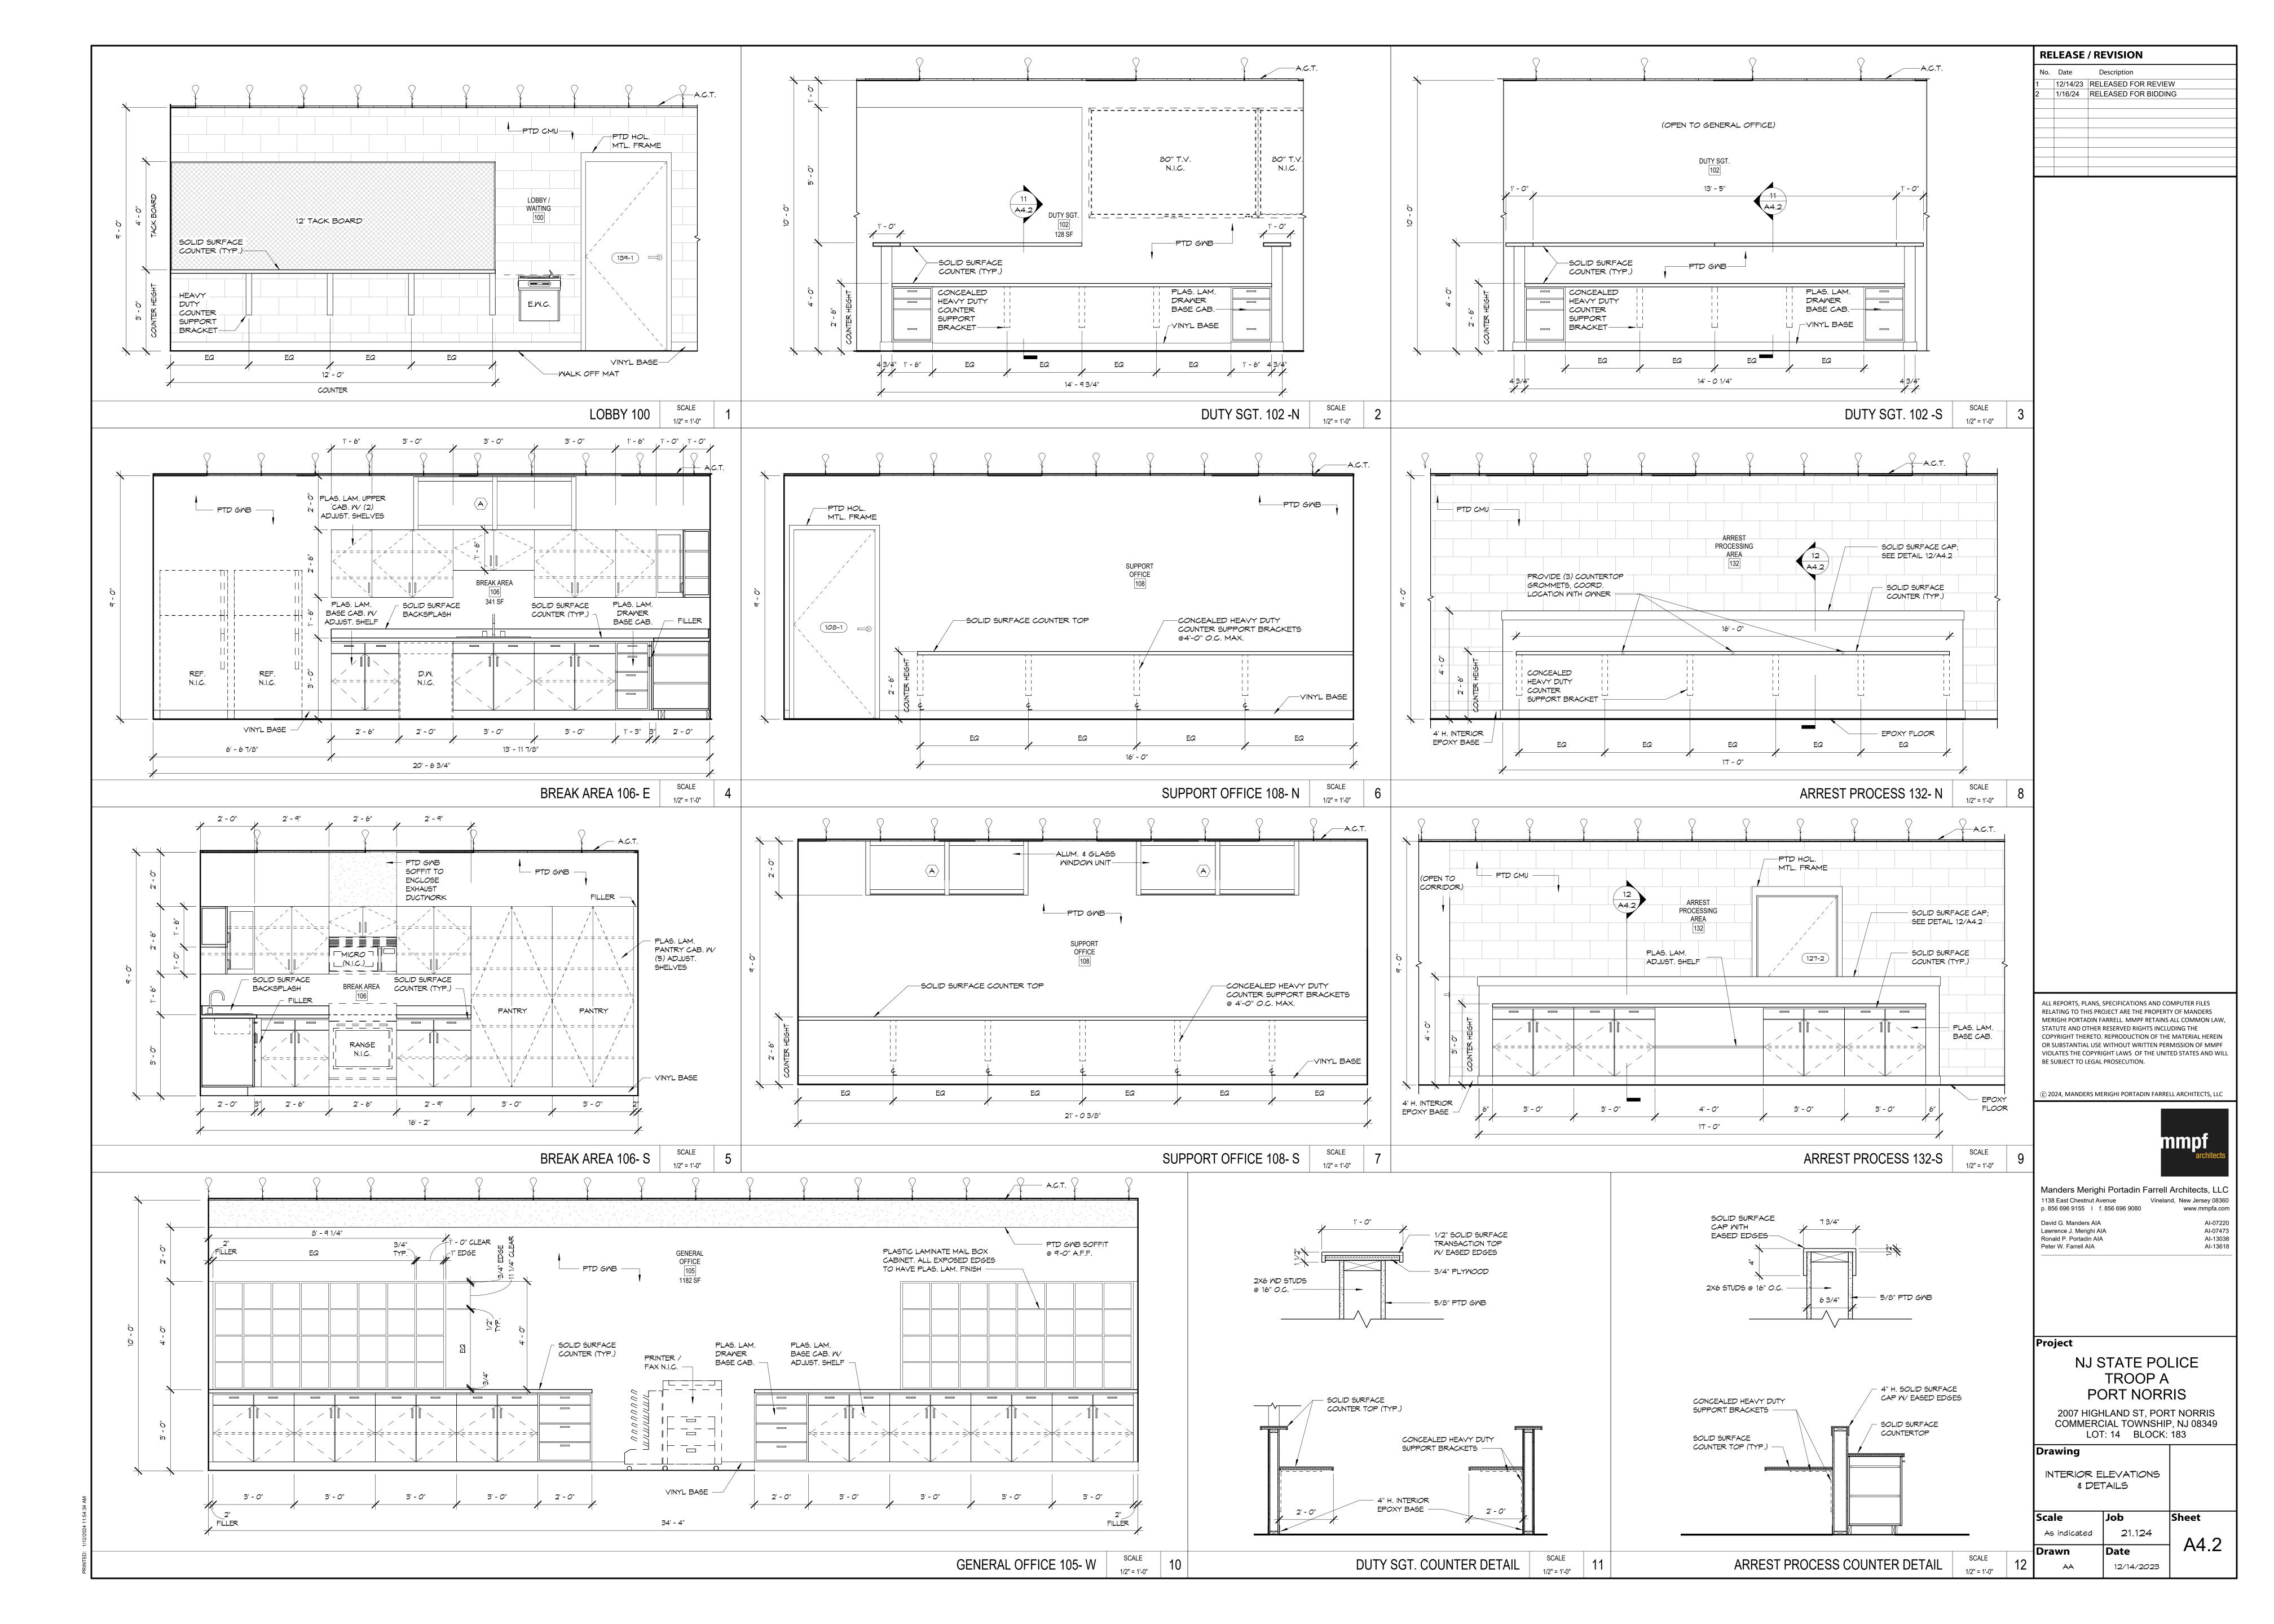

# NJ STATE POLICE TROOP A PORT NORRIS

2007 HIGHLAND ST, PORT NORRIS COMMERCIAL TOWNSHIP, NJ 08349 LOT: 14 BLOCK: 183