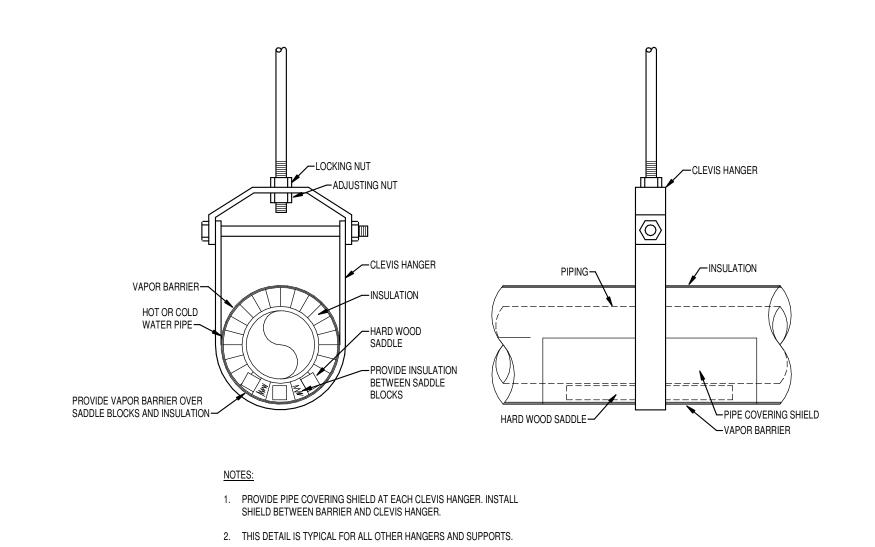

# NJ STATE POLICE TROOP A PORT NORRIS

2007 HIGHLAND ST, PORT NORRIS COMMERCIAL TOWNSHIP, NJ 08349 LOT: 14 BLOCK: 183