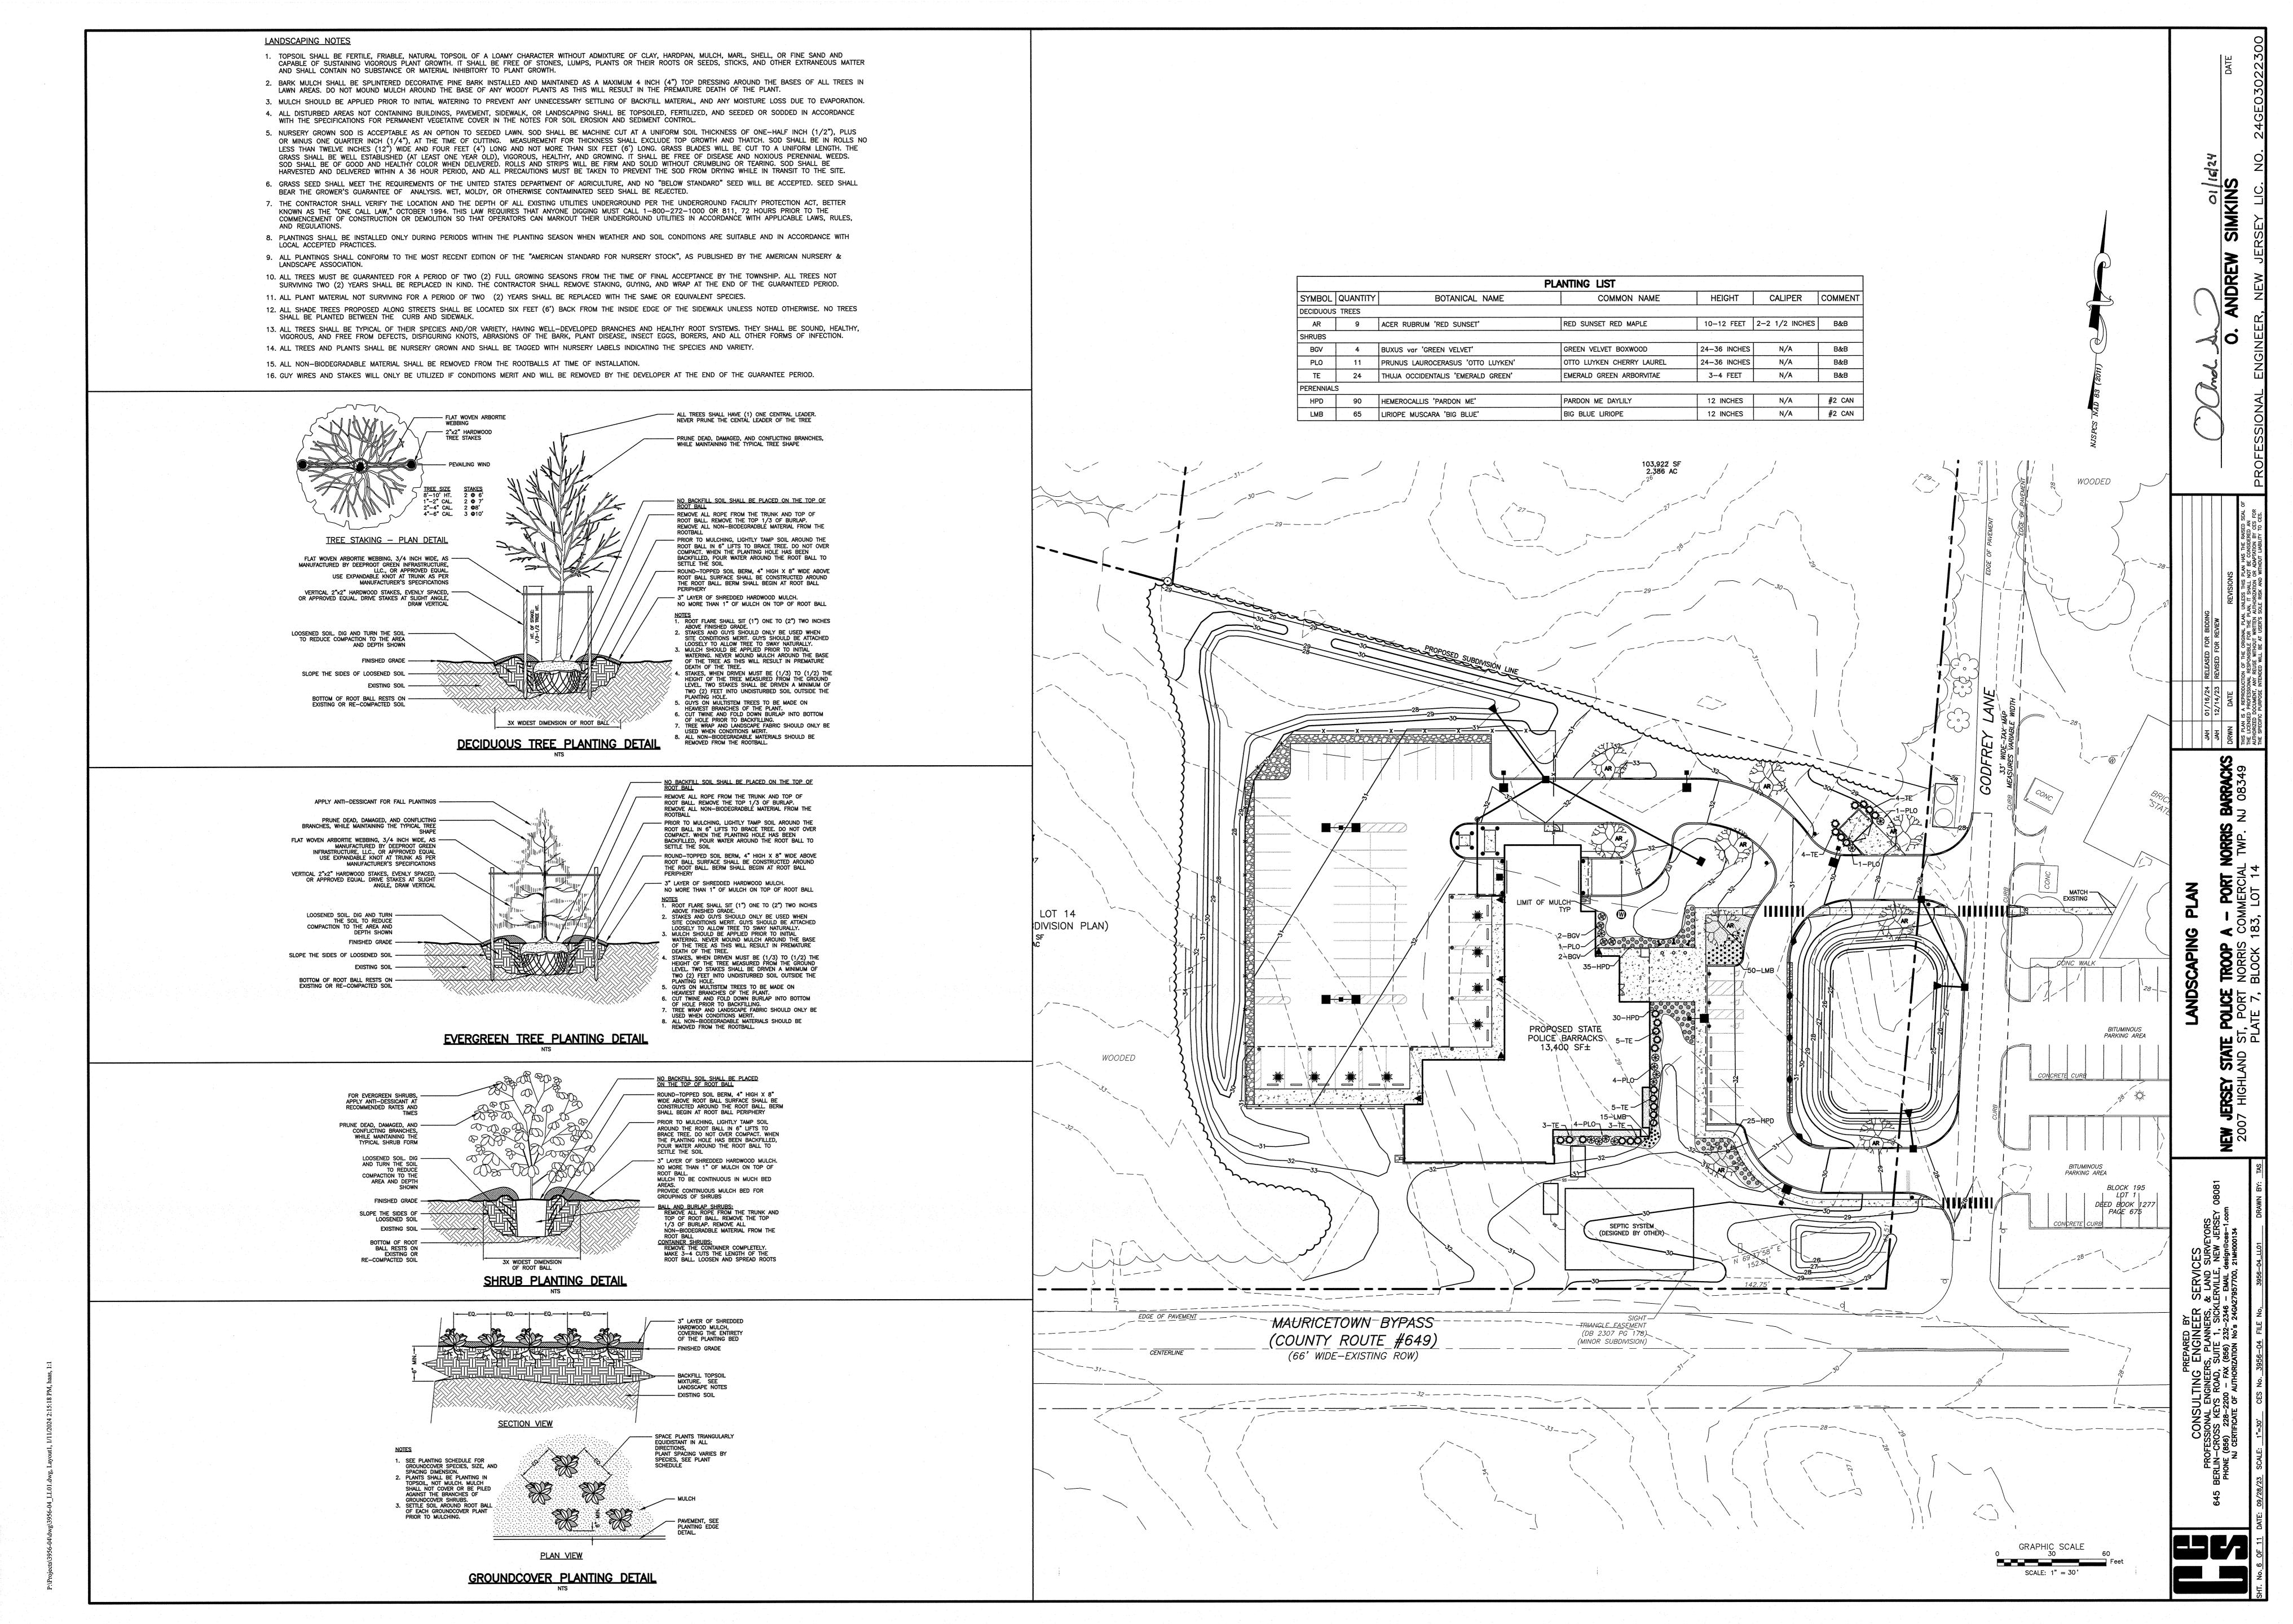

# NJ STATE POLICE TROOP A PORT NORRIS

2007 HIGHLAND ST, PORT NORRIS COMMERCIAL TOWNSHIP, NJ 08349 LOT: 14 BLOCK: 183