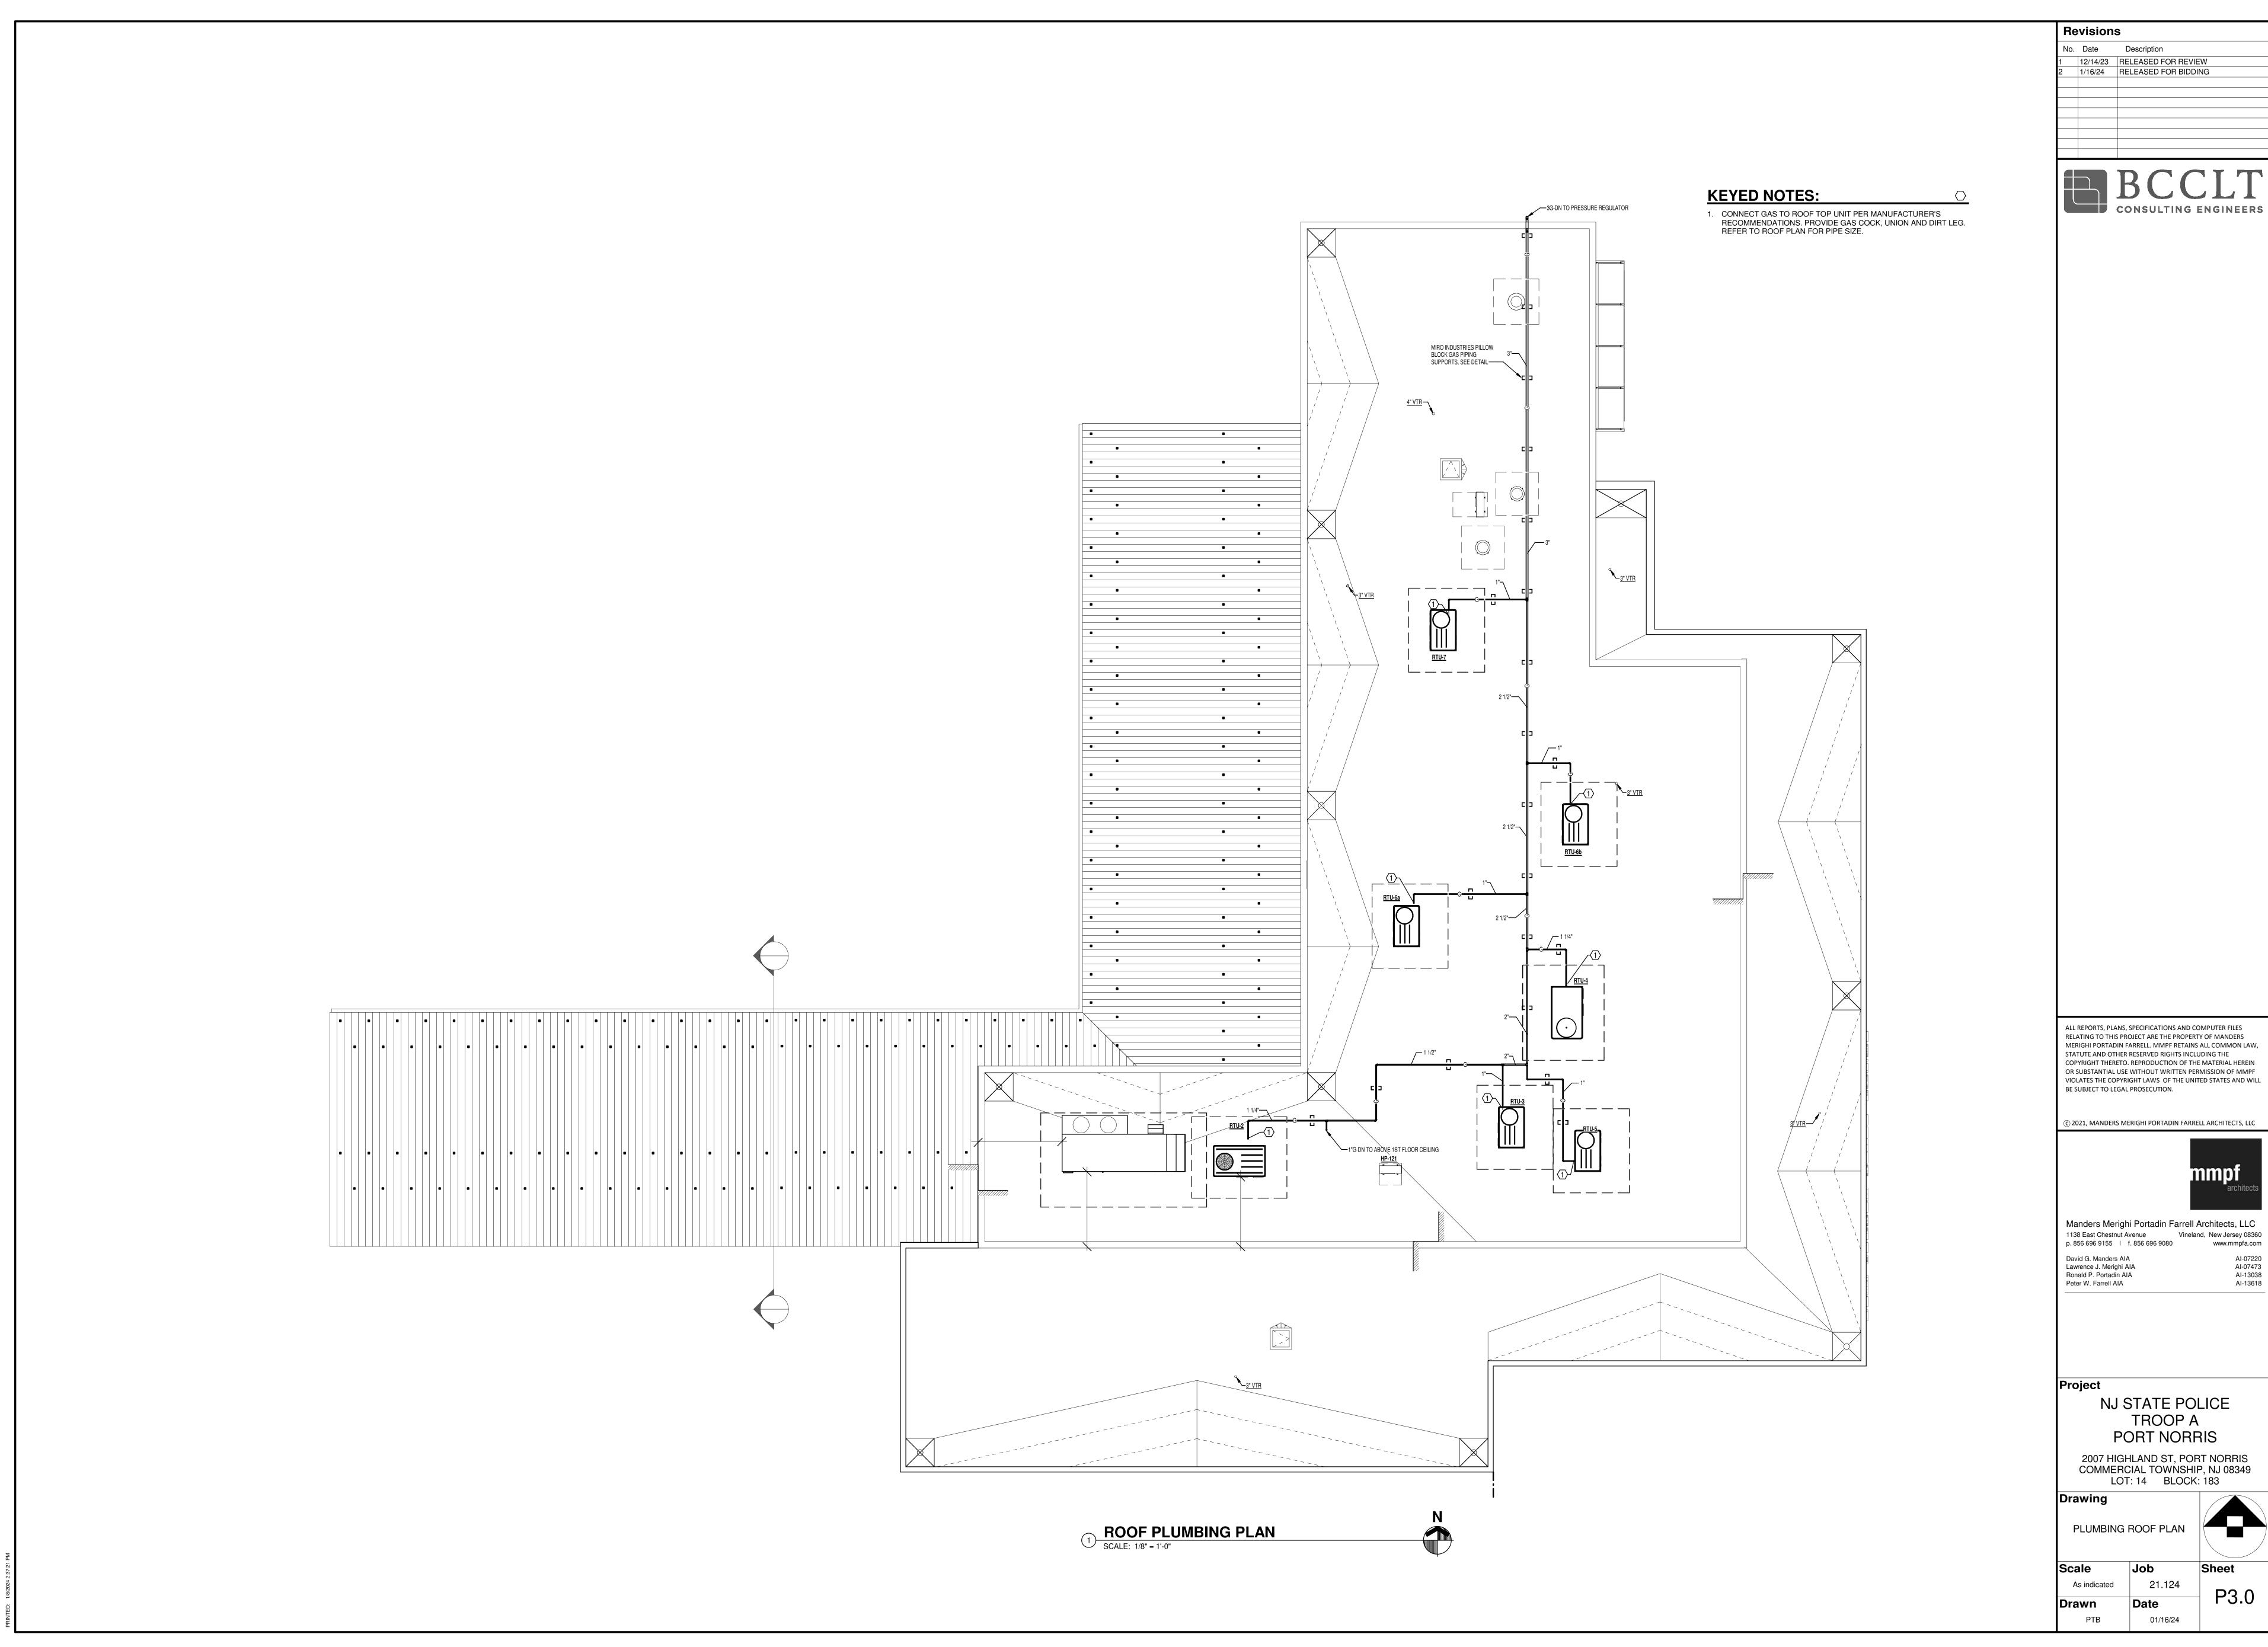

# NJ STATE POLICE TROOP A PORT NORRIS

2007 HIGHLAND ST, PORT NORRIS COMMERCIAL TOWNSHIP, NJ 08349 LOT: 14 BLOCK: 183