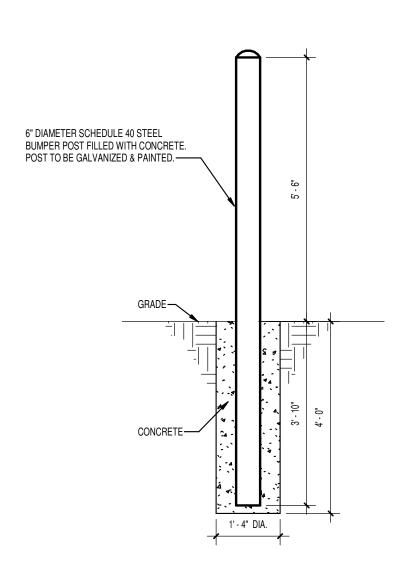

# NJ STATE POLICE TROOP A PORT NORRIS

2007 HIGHLAND ST, PORT NORRIS COMMERCIAL TOWNSHIP, NJ 08349 LOT: 14 BLOCK: 183