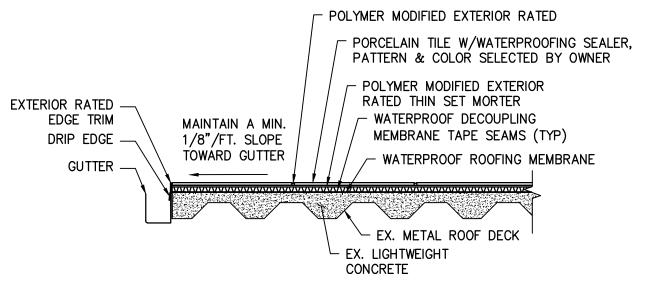

FLOOR PLAN

EVESHAM TOWNSHIP
IDIAN SPRING COUNTRY CLUB
BALCONY

EVES
INDIAN SPRII

 DRAWN BY:
 DESIGN BY:
 CHECKED BY:
 SCALE:

 JG
 MK
 MB
 AS NOTED

 DATE:
 03.2023
 SHEET No.:

 JOB No.:
 S-2

0313-T-238