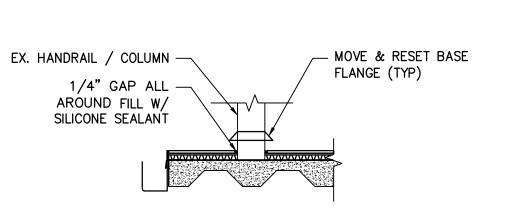

FLOOR PLAN

EVESHAM TOWNSHIP
IDIAN SPRING COUNTRY CLUB
BALCONY

EVES
INDIAN SPRII

 DRAWN BY:
 DESIGN BY:
 CHECKED BY:
 SCALE:

 JG
 MK
 MB
 AS NOTED

 DATE:
 03.2023
 SHEET No.:

 JOB No.:
 S-2

0313-T-238