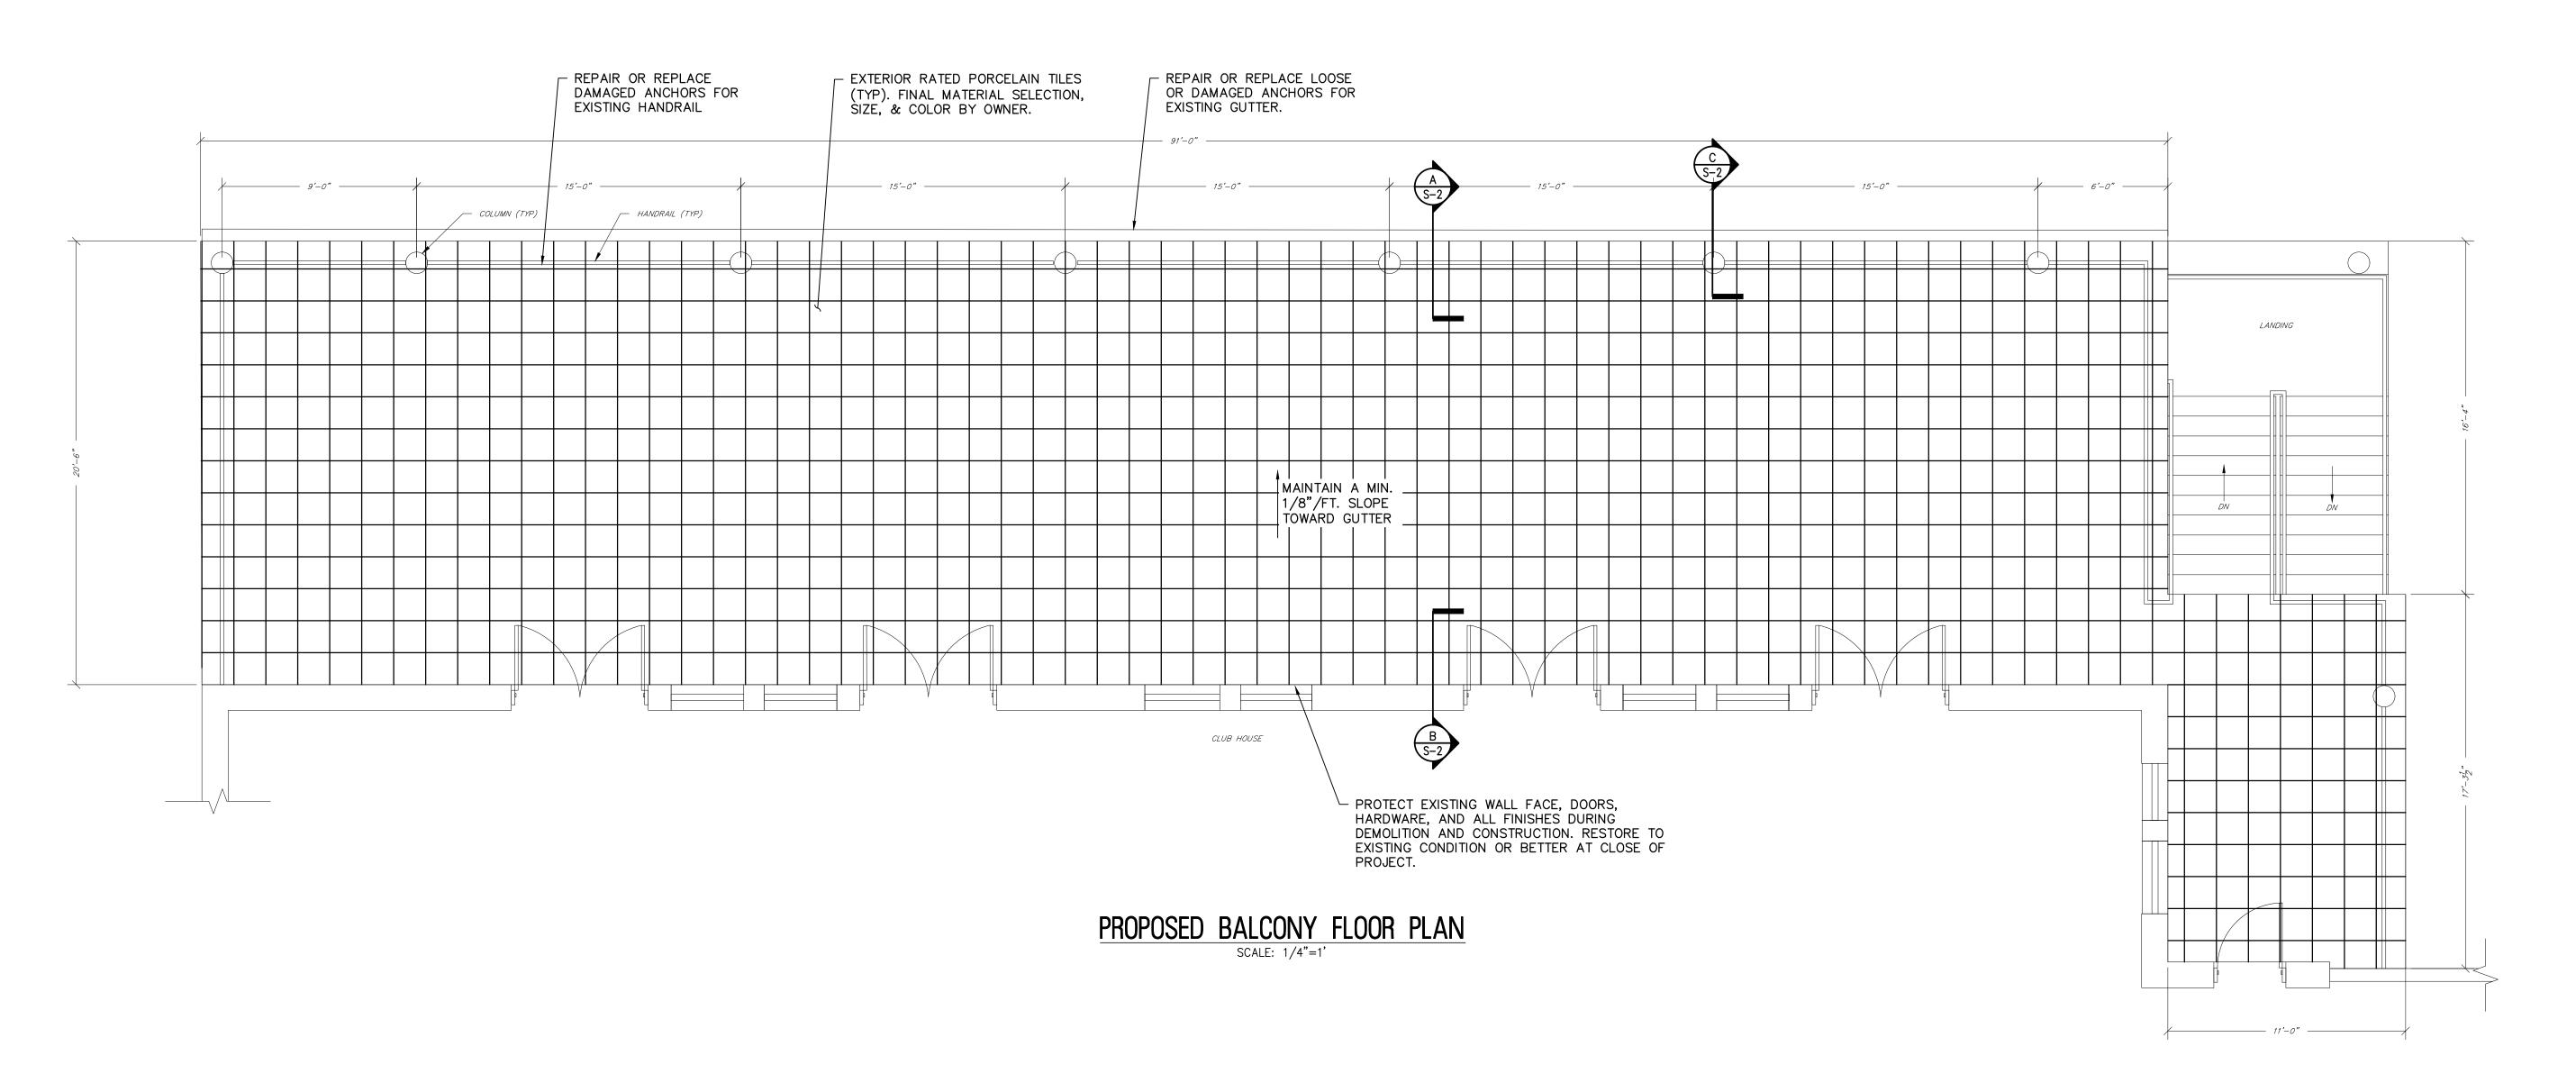

FLOOR PLAN

EVESHAM TOWNSHIP
IDIAN SPRING COUNTRY CLUB
BALCONY

EVES
INDIAN SPRII

 DRAWN BY:
 DESIGN BY:
 CHECKED BY:
 SCALE:

 JG
 MK
 MB
 AS NOTED

 DATE:
 03.2023
 SHEET No.:

 JOB No.:
 S-2

0313-T-238