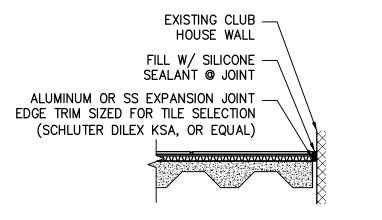

FLOOR PLAN

EVESHAM TOWNSHIP
IDIAN SPRING COUNTRY CLUB
BALCONY

EVES
INDIAN SPRII

 DRAWN BY:
 DESIGN BY:
 CHECKED BY:
 SCALE:

 JG
 MK
 MB
 AS NOTED

 DATE:
 03.2023
 SHEET No.:

 JOB No.:
 S-2

0313-T-238